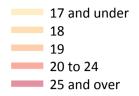

#### CB.11 Placed applicants to nursing from Scotland by age group at 15 days after A level results day

Selected age groups: difference between cycle and 2018 cycle

| Domicile of applican | t Age group  | 2010 | 2011 | 2012 | 2013 | 2014 | 2015 | 2016 | 2017 | 2018 | 2019 |
|----------------------|--------------|------|------|------|------|------|------|------|------|------|------|
| Scotland             | 17 and under | 144% | 39%  | 44%  | 22%  | -6%  | -28% | -6%  | 22%  | 0%   | 39%  |
|                      | 18           | 15%  | 1%   | 1%   | -4%  | 7%   | 5%   | 6%   | 13%  | 0%   | 21%  |
| 19                   |              | 2%   | -6%  | -9%  | -3%  | 4%   | -4%  | 5%   | -4%  | 0%   | 12%  |
|                      | 20 to 24     | -7%  | -3%  | -17% | -10% | 3%   | -1%  | -7%  | -2%  | 0%   | -4%  |
|                      | 25 and over  | -19% | -22% | -40% | -39% | -27% | -25% | -21% | -9%  | 0%   | 5%   |