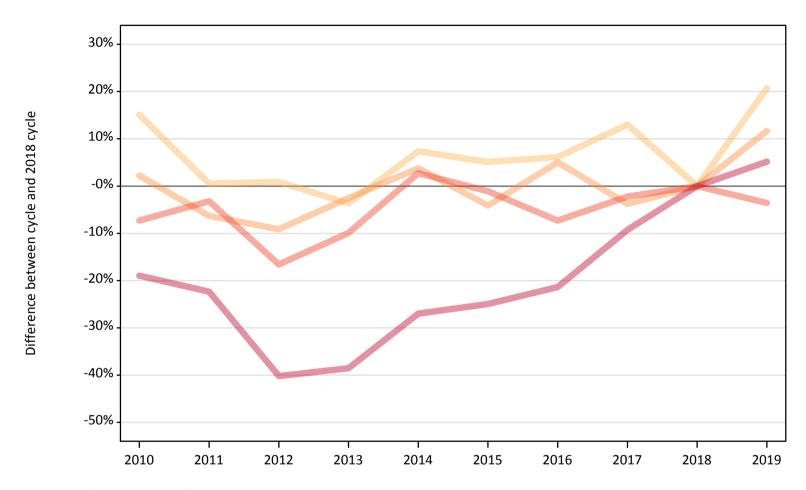

#### CB.5 Placed applicants to nursing from England by age group at 15 days after A level results day

Selected age groups: difference between cycle and 2018 cycle

| Domicile of app | plicant Age group | 2010 | 2011 | 2012 | 2013 | 2014 | 2015 | 2016 | 2017 | 2018 | 2019 |
|-----------------|-------------------|------|------|------|------|------|------|------|------|------|------|
| England         | 17 and under      |      |      |      |      |      |      |      |      |      |      |
|                 | 18                | -13% | -23% | -19% | -24% | -20% | -17% | -14% | -5%  | 0%   | 7%   |
|                 | 19                | -5%  | -8%  | -14% | -1%  | 9%   | 6%   | 12%  | 10%  | 0%   | 5%   |
|                 | 20 to 24          | 18%  | 3%   | 6%   | 12%  | 27%  | 24%  | 22%  | 10%  | 0%   | -2%  |
|                 | 25 and over       | 9%   | -6%  | -6%  | -7%  | 5%   | 4%   | 18%  | 4%   | 0%   | 5%   |