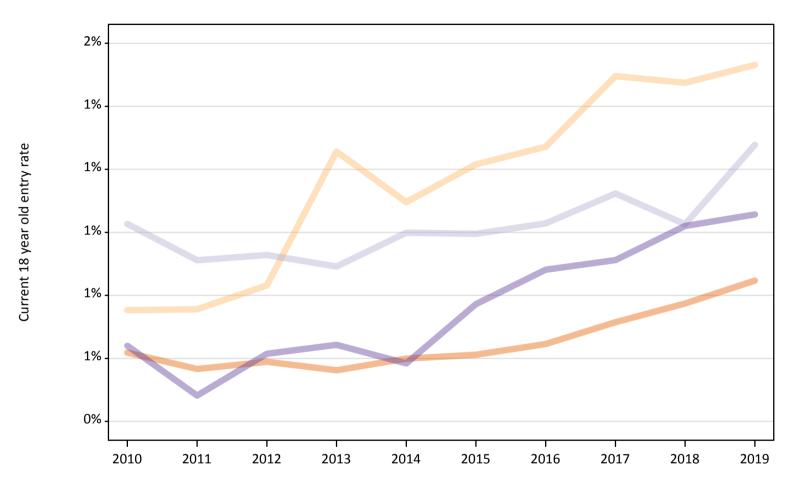

#### CB.15 Entry rates to nursing for 18 year olds by UK country of domicile: 15 days after A level results day

Placed 18 year old applicants as a proportion of the 18 year old population

#### CB.16 Entry rates to nursing for 18 year olds by UK country of domicile: 15 days after A level results day

Placed 18 year old applicants as a proportion of the 18 year old population

| Domicile of applicant | Age group | 2010 | 2011 | 2012 | 2013 | 2014 | 2015 | 2016 | 2017 | 2018 | 2019 |
|-----------------------|-----------|------|------|------|------|------|------|------|------|------|------|
| England               | 18        | 0.6% | 0.6% | 0.6% | 0.6% | 0.6% | 0.6% | 0.6% | 0.7% | 0.8% | 0.8% |
| Northern Ireland      | 18        | 0.8% | 0.8% | 0.8% | 1.3% | 1.1% | 1.2% | 1.3% | 1.5% | 1.5% | 1.5% |
| Scotland              | 18        | 1.0% | 0.9% | 0.9% | 0.9% | 1.0% | 1.0% | 1.0% | 1.1% | 1.0% | 1.3% |
| Wales                 | 18        | 0.6% | 0.5% | 0.6% | 0.6% | 0.6% | 0.8% | 0.9% | 0.9% | 1.0% | 1.1% |