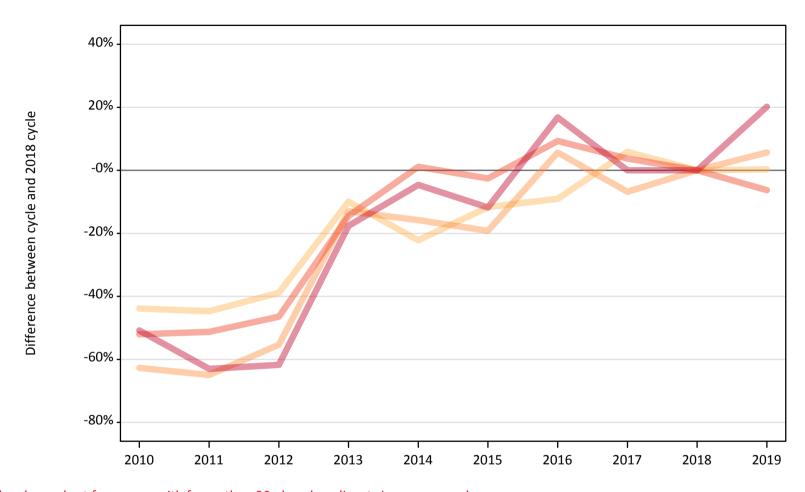

#### CB.6 Placed applicants to nursing from Northern Ireland by age group at 15 days after A level results day

Selected age groups: difference between cycle and 2018 cycle

#### CB.8 Placed applicants to nursing from Northern Ireland by age group at 15 days after A level results day

Selected age groups: difference between cycle and 2018 cycle

| Domicile of applicant | t Age group  | 2010 | 2011 | 2012 | 2013 | 2014 | 2015 | 2016 | 2017 | 2018 | 2019 |
|-----------------------|--------------|------|------|------|------|------|------|------|------|------|------|
| Northern Ireland      | 17 and under |      |      |      |      |      |      |      |      |      |      |
|                       | 18           | -44% | -45% | -39% | -10% | -22% | -12% | -9%  | 6%   | 0%   | 0%   |
|                       | 19           | -63% | -65% | -55% | -13% | -16% | -19% | 6%   | -7%  | 0%   | 6%   |
|                       | 20 to 24     | -52% | -51% | -46% | -14% | 1%   | -3%  | 9%   | 4%   | 0%   | -6%  |
|                       | 25 and over  | -51% | -63% | -62% | -18% | -5%  | -12% | 17%  | 0%   | 0%   | 20%  |