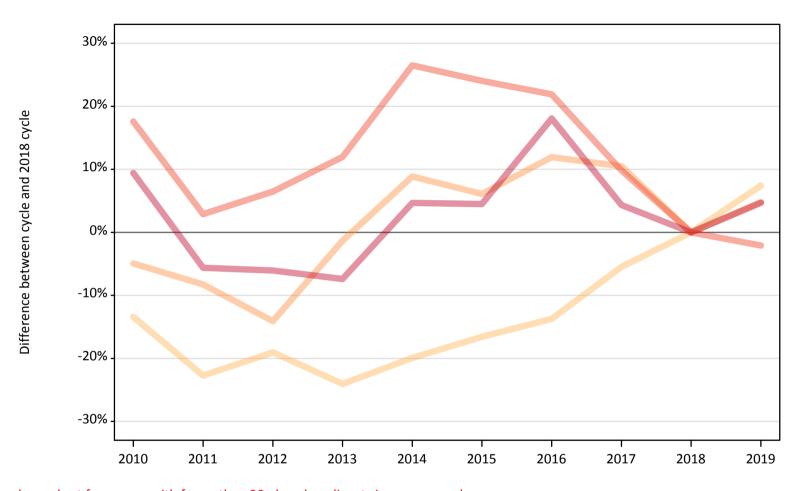

#### CB.3 Placed applicants to nursing from England by age group at 15 days after A level results day

Selected age groups: difference between cycle and 2018 cycle

#### CB.5 Placed applicants to nursing from England by age group at 15 days after A level results day

Selected age groups: difference between cycle and 2018 cycle

| Domicile of app | plicant Age group | 2010 | 2011 | 2012 | 2013 | 2014 | 2015 | 2016 | 2017 | 2018 | 2019 |
|-----------------|-------------------|------|------|------|------|------|------|------|------|------|------|
| England         | 17 and under      |      |      |      |      |      |      |      |      |      |      |
|                 | 18                | -13% | -23% | -19% | -24% | -20% | -17% | -14% | -5%  | 0%   | 7%   |
|                 | 19                | -5%  | -8%  | -14% | -1%  | 9%   | 6%   | 12%  | 10%  | 0%   | 5%   |
|                 | 20 to 24          | 18%  | 3%   | 6%   | 12%  | 27%  | 24%  | 22%  | 10%  | 0%   | -2%  |
|                 | 25 and over       | 9%   | -6%  | -6%  | -7%  | 5%   | 4%   | 18%  | 4%   | 0%   | 5%   |