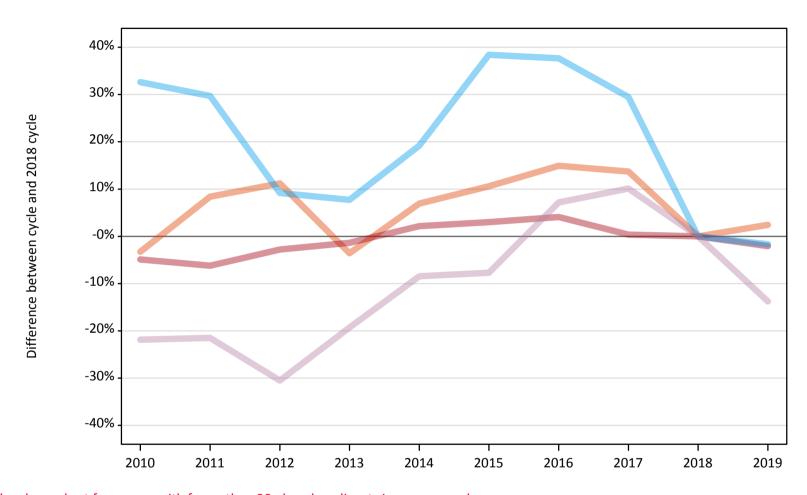

#### A.6 Placed main scheme applicants from Wales: 28 days after A level results day

All Main scheme placed routes (excluding Adjustment): difference between cycle and 2018 cycle

#### A.7 Placed main scheme applicants from Wales: 28 days after A level results day

All Main scheme placed routes (excluding Adjustment): applicants at 28 days after A level results day

| Applicant type | Status             | 2010   | 2011   | 2012   | 2013   | 2014   | 2015   | 2016   | 2017   | 2018   | 2019   |
|----------------|--------------------|--------|--------|--------|--------|--------|--------|--------|--------|--------|--------|
| Main scheme    | Placed (Clearing)  | 1,240  | 1,390  | 1,430  | 1,240  | 1,370  | 1,420  | 1,480  | 1,460  | 1,290  | 1,320  |
|                | Placed (Firm)      | 14,750 | 14,540 | 15,070 | 15,290 | 15,840 | 15,980 | 16,140 | 15,560 | 15,510 | 15,190 |
|                | Placed (Insurance) | 1,100  | 1,070  | 900    | 890    | 990    | 1,150  | 1,140  | 1,070  | 830    | 810    |
|                | Placed (Other)     | 430    | 430    | 380    | 440    | 500    | 500    | 580    | 600    | 540    | 470    |

### A.8 Placed main scheme applicants from Wales: 28 days after A level results day

All Main scheme placed routes (excluding Adjustment): difference between cycle and 2018 cycle

| Applicant type | Status             | 2010 | 2011 | 2012 | 2013 | 2014 | 2015 | 2016 | 2017 | 2018 | 2019 |
|----------------|--------------------|------|------|------|------|------|------|------|------|------|------|
| Main scheme    | Placed (Clearing)  | -3%  | 8%   | 11%  | -4%  | 7%   | 11%  | 15%  | 14%  | 0%   | 2%   |
|                | Placed (Firm)      | -5%  | -6%  | -3%  | -1%  | 2%   | 3%   | 4%   | 0%   | 0%   | -2%  |
|                | Placed (Insurance) | 33%  | 30%  | 9%   | 8%   | 19%  | 38%  | 38%  | 29%  | 0%   | -2%  |
|                | Placed (Other)     | -22% | -22% | -31% | -19% | -8%  | -8%  | 7%   | 10%  | 0%   | -14% |