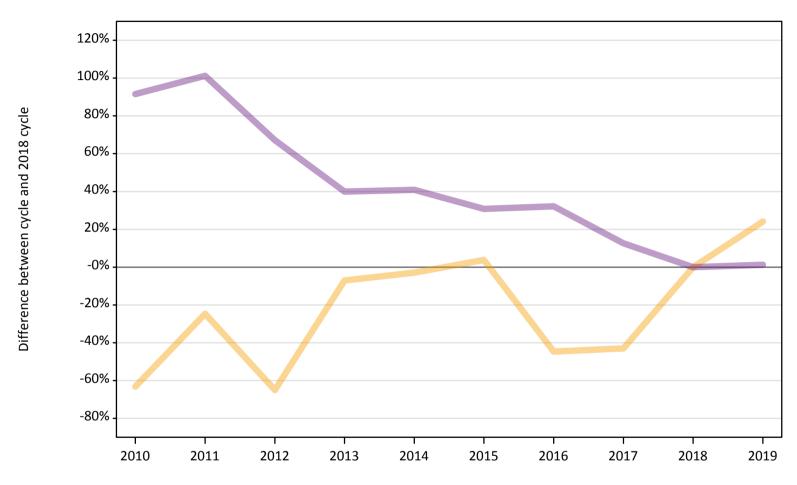

### A.12 Main scheme applicants not currently placed from Wales: 28 days after A level results day

Applicants in unplaced states: difference between cycle and 2018 cycle

### A.14 Main scheme applicants not currently placed from Wales: 28 days after A level results day

Applicants in unplaced states: difference between cycle and 2018 cycle

| Applicant type | Status                        | 2010 | 2011 | 2012 | 2013 | 2014 | 2015 | 2016 | 2017 | 2018 | 2019 |
|----------------|-------------------------------|------|------|------|------|------|------|------|------|------|------|
| Main scheme    | Holding offer                 | -63% | -25% | -65% | -7%  | -3%  | 4%   | -45% | -43% | 0%   | 24%  |
|                | Free to be placed in Clearing | 92%  | 101% | 67%  | 40%  | 41%  | 31%  | 32%  | 13%  | 0%   | 1%   |