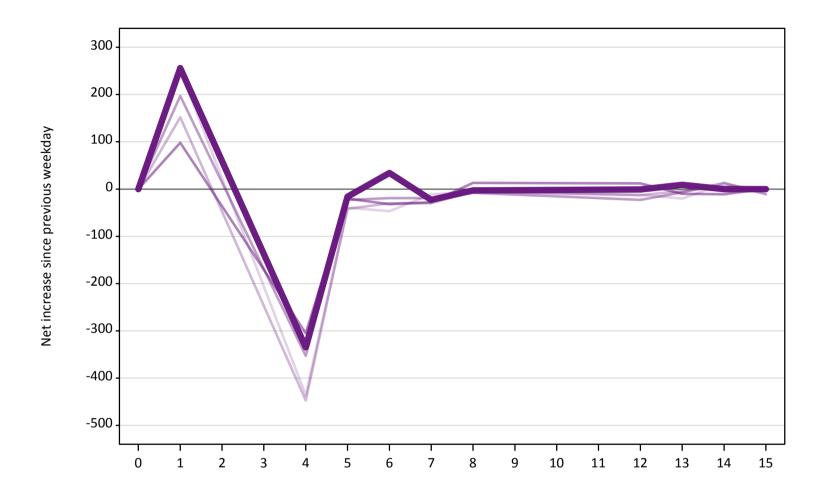

# A.24 Free to be placed in Clearing: Daily net change (from Wales)

A.25 Free to be placed in Clearing: Daily net change (from Wales)

Net increase since previous weekday (2019 cycle up to 28 days after A level results day)

| Applicant status, days since A level results day |    | 2015 | 2016 | 2017 | 2018 | 2019 |
|--------------------------------------------------|----|------|------|------|------|------|
| Free to be placed in Clearing                    | 0  | 0    | 0    | 0    | 0    | 0    |
|                                                  | 1  | 250  | 150  | 200  | 100  | 260  |
|                                                  | 4  | -440 | -450 | -350 | -310 | -340 |
|                                                  | 5  | -40  | -40  | -20  | -20  | -20  |
|                                                  | 6  | -50  | -30  | -20  | -30  | 30   |
|                                                  | 7  | -10  | -30  | -20  | -30  | -20  |
|                                                  | 8  | -10  | -10  | -10  | 10   | 0    |
|                                                  | 12 | -10  | -10  | -20  | 10   | 0    |
|                                                  | 13 | -20  | 0    | -10  | -10  | 10   |
|                                                  | 14 | 10   | 10   | 10   | -10  | 0    |
|                                                  | 15 | 0    | 0    | -10  | 0    | 0    |