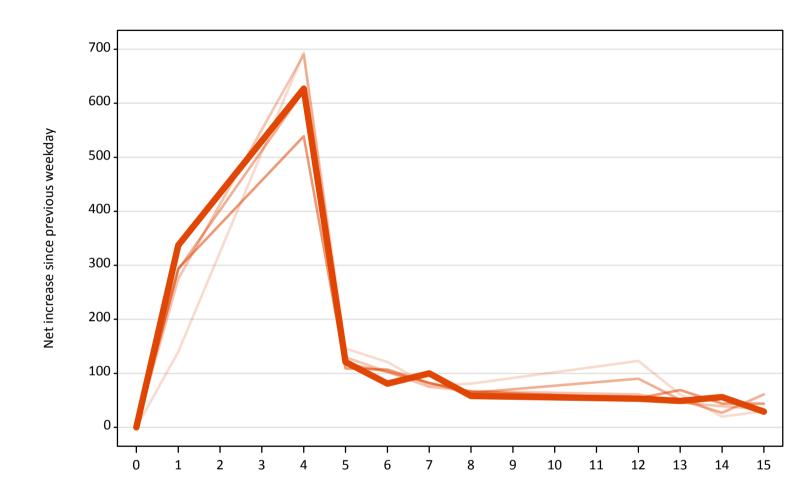

# A.18 All Placed: Daily net change (from Wales)

A.19 All Placed: Daily net change (from Wales)
Net increase since previous weekday (2019 cycle up to 28 days after A level results day)

| Applicant status, days sir | nce A level results day | 2015  | 2016 | 2017 | 2018 | 2019 |
|----------------------------|-------------------------|-------|------|------|------|------|
| All Placed                 | 0                       | 0     | 0    | 0    | 0    | 0    |
|                            | 1                       | 850   | 880  | 890  | 830  | 800  |
|                            | 4                       | 1,000 | 900  | 960  | 750  | 850  |
|                            | 5                       | 260   | 180  | 190  | 150  | 160  |
|                            | 6                       | 160   | 130  | 140  | 150  | 140  |
|                            | 7                       | 140   | 130  | 120  | 100  | 130  |
|                            | 8                       | 150   | 140  | 130  | 170  | 110  |
|                            | 12                      | 230   | 150  | 150  | 140  | 110  |
|                            | 13                      | 110   | 110  | 80   | 110  | 80   |
|                            | 14                      | 40    | 80   | 50   | 70   | 110  |
|                            | 15                      | 50    | 50   | 80   | 60   | 50   |