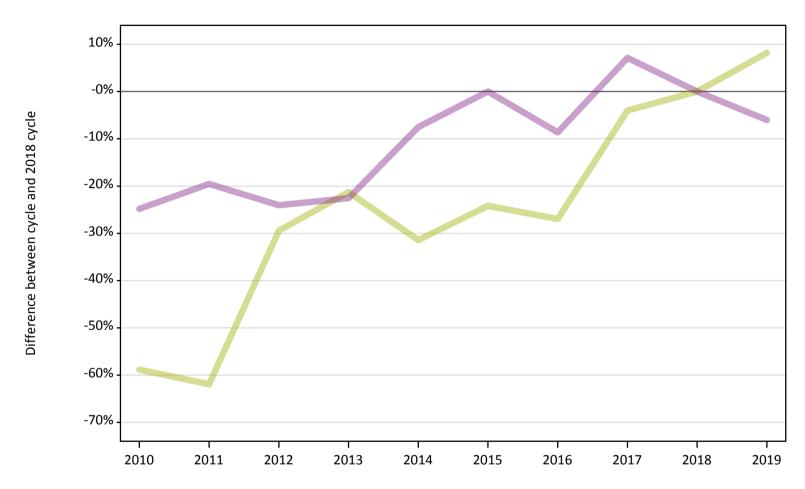

# A.17 Direct to Clearing applicants from Wales: 28 days after A level results day

Direct to Clearing: difference between cycle and 2018 cycle

| Applicant type     | Status                      | 2010 | 2011 | 2012 | 2013 | 2014 | 2015 | 2016 | 2017 | 2018 | 2019 |
|--------------------|-----------------------------|------|------|------|------|------|------|------|------|------|------|
| Direct to Clearing | Placed (Direct to Clearing) | -59% | -62% | -29% | -21% | -31% | -24% | -27% | -4%  | 0%   | 8%   |
|                    | Other (Direct to Clearing)  | -25% | -20% | -24% | -23% | -8%  | 0%   | -9%  | 7%   | 0%   | -6%  |