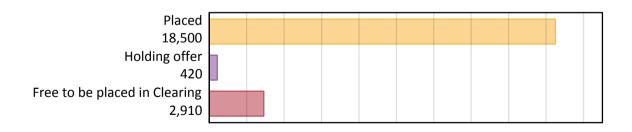

# A.2 Summary of applicants who are placed, holding offers or free to be placed in Clearing ( Wales )

Placed

### A.1 Applicants by type and status from Wales, 2019 cycle

| Applicant type     | Status                        | 2019   |
|--------------------|-------------------------------|--------|
| Main scheme        | Placed (Clearing)             | 1,320  |
|                    | Placed (Adjustment)           | 10     |
|                    | Placed (Firm)                 | 15,190 |
|                    | Placed (Insurance)            | 810    |
|                    | Placed (Other)                | 470    |
|                    | Holding offer                 | 420    |
|                    | Free to be placed in Clearing | 2,910  |
| Direct to Clearing | Placed (Direct to Clearing)   | 700    |
|                    | Other (Direct to Clearing)    | 250    |
| All applicants     | Placed                        | 18,500 |