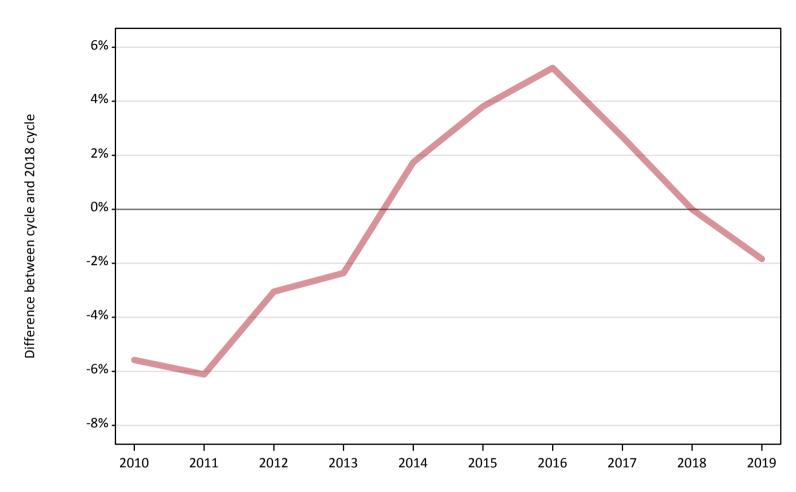

### A.5 All placed applicants from Wales: 28 days after A level results day

All placed applicants: difference between cycle and 2018 cycle

| Applicant type Status | 2010 | 2011 | 2012 | 2013 | 2014 | 2015 | 2016 | 2017 | 2018 | 2019 |
|-----------------------|------|------|------|------|------|------|------|------|------|------|
| All applicants Placed | -6%  | -6%  | -3%  | -2%  | 2%   | 4%   | 5%   | 3%   | 0%   | -2%  |

## A.4 All placed applicants from Wales: 28 days after A level results day

All placed applicants: applicants at 28 days after A level results day

| Applicant type Status | 2010   | 2011   | 2012   | 2013   | 2014   | 2015   | 2016   | 2017   | 2018   | 2019   |
|-----------------------|--------|--------|--------|--------|--------|--------|--------|--------|--------|--------|
| All applicants Placed | 17,790 | 17,690 | 18,270 | 18,400 | 19,180 | 19,560 | 19,830 | 19,350 | 18,850 | 18,500 |