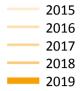

# A.22 Holding Offer: Daily net change (from Wales)

A.23 Holding Offer: Daily net change (from Wales)
Net increase since previous weekday (2019 cycle up to 28 days after A level results day)

| Applicant status, days since A level results day |    | 2015   | 2016   | 2017   | 2018 | 2019   |
|--------------------------------------------------|----|--------|--------|--------|------|--------|
| Holding Offer                                    | 0  | 0      | 0      | 0      | 0    | 0      |
|                                                  | 1  | -1,090 | -1,010 | -1,080 | -920 | -1,040 |
|                                                  | 4  | -500   | -390   | -540   | -370 | -420   |
|                                                  | 5  | -200   | -130   | -150   | -130 | -120   |
|                                                  | 6  | -100   | -80    | -100   | -100 | -160   |
|                                                  | 7  | -110   | -80    | -90    | -60  | -80    |
|                                                  | 8  | -130   | -140   | -120   | -170 | -90    |
|                                                  | 12 | -190   | -140   | -110   | -140 | -90    |
|                                                  | 13 | -70    | -100   | -60    | -70  | -70    |
|                                                  | 14 | -50    | -90    | -70    | -50  | -90    |
|                                                  | 15 | -40    | -60    | -50    | -50  | -40    |