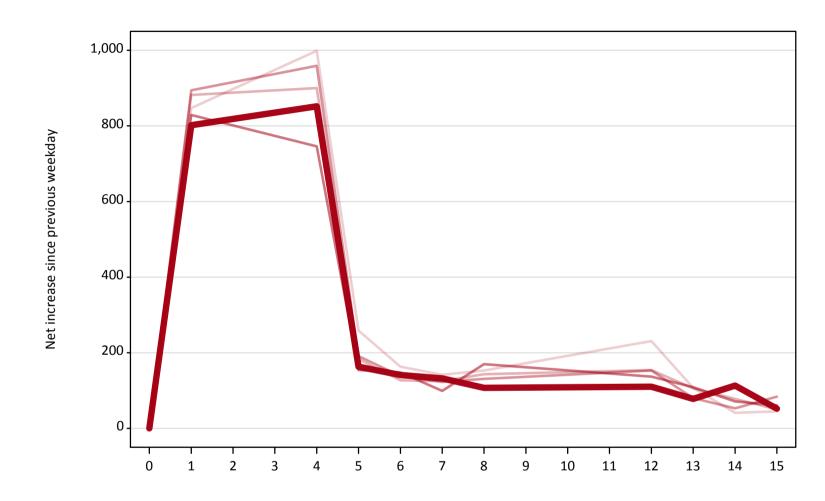

# A.18 All Placed: Daily net change (from Wales)

A.19 All Placed: Daily net change (from Wales)
Net increase since previous weekday (2019 cycle up to 28 days after A level results day)

| Applicant status, days sir | nce A level results day | 2015  | 2016 | 2017 | 2018 | 2019 |
|----------------------------|-------------------------|-------|------|------|------|------|
| All Placed                 | 0                       | 0     | 0    | 0    | 0    | 0    |
|                            | 1                       | 850   | 880  | 890  | 830  | 800  |
|                            | 4                       | 1,000 | 900  | 960  | 750  | 850  |
|                            | 5                       | 260   | 180  | 190  | 150  | 160  |
|                            | 6                       | 160   | 130  | 140  | 150  | 140  |
|                            | 7                       | 140   | 130  | 120  | 100  | 130  |
|                            | 8                       | 150   | 140  | 130  | 170  | 110  |
|                            | 12                      | 230   | 150  | 150  | 140  | 110  |
|                            | 13                      | 110   | 110  | 80   | 110  | 80   |
|                            | 14                      | 40    | 80   | 50   | 70   | 110  |
|                            | 15                      | 50    | 50   | 80   | 60   | 50   |