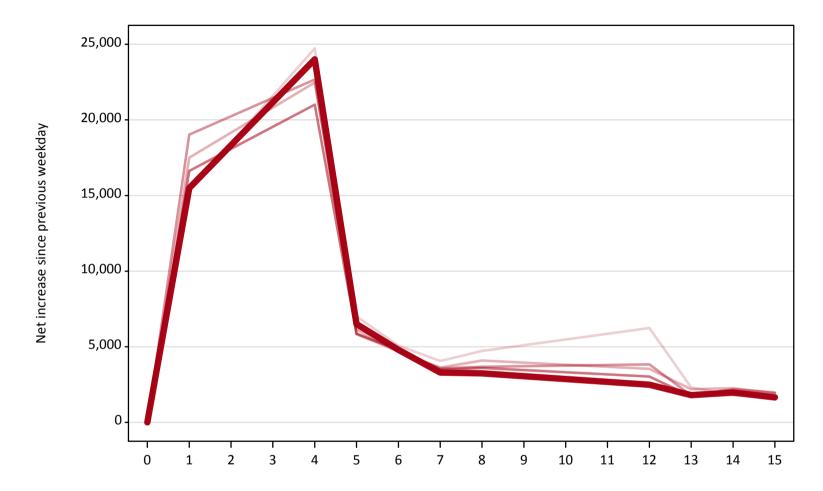

## A.18 All Placed: Daily net change (from the UK)

Net increase since previous weekday (2019 cycle up to 28 days after A level results day)

**A.19 All Placed: Daily net change (from the UK)** Net increase since previous weekday (2019 cycle up to 28 days after A level results day)

| Applicant status, days s | ince A level results day | 2015   | 2016   | 2017   | 2018   | 2019   |
|--------------------------|--------------------------|--------|--------|--------|--------|--------|
| All Placed               | 0                        | 0      | 0      | 0      | 0      | 0      |
|                          | 1                        | 15,350 | 17,510 | 19,030 | 16,620 | 15,490 |
|                          | 4                        | 24,730 | 22,470 | 22,670 | 21,010 | 24,010 |
|                          | 5                        | 7,020  | 6,140  | 5,840  | 5,870  | 6,510  |
|                          | 6                        | 5,070  | 4,660  | 4,710  | 4,810  | 4,800  |
|                          | 7                        | 4,060  | 3,630  | 3,570  | 3,500  | 3,300  |
|                          | 8                        | 4,720  | 4,090  | 3,670  | 3,600  | 3,240  |
|                          | 12                       | 6,240  | 3,530  | 3,840  | 3,020  | 2,490  |
|                          | 13                       | 2,310  | 2,200  | 1,780  | 1,720  | 1,800  |
|                          | 14                       | 1,810  | 2,260  | 2,200  | 2,030  | 1,970  |
|                          | 15                       | 1,680  | 1,920  | 1,970  | 1,530  | 1,650  |