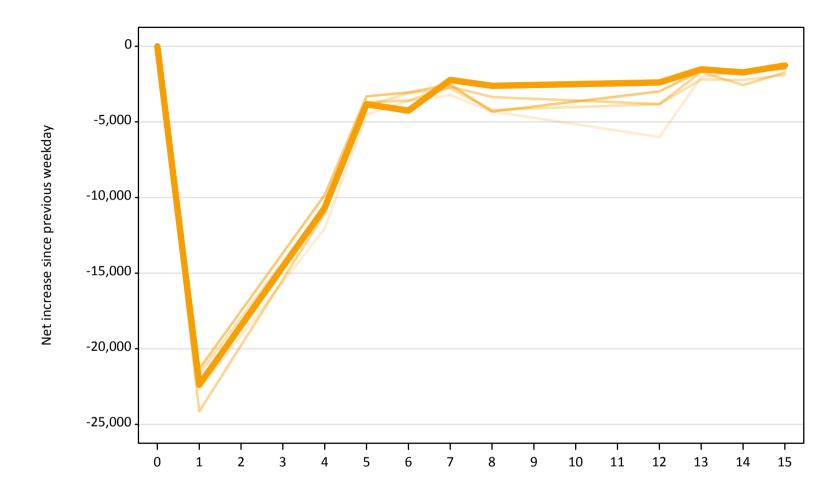

## A.22 Holding Offer: Daily net change (from the UK)

Net increase since previous weekday (2019 cycle up to 28 days after A level results day)

**A.23 Holding Offer: Daily net change (from the UK)** Net increase since previous weekday (2019 cycle up to 28 days after A level results day)

| Applicant status, days since A level results day |    | 2015    | 2016    | 2017    | 2018    | 2019    |
|--------------------------------------------------|----|---------|---------|---------|---------|---------|
| Holding Offer                                    | 0  | 0       | 0       | 0       | 0       | 0       |
|                                                  | 1  | -22,670 | -21,650 | -24,140 | -21,330 | -22,370 |
|                                                  | 4  | -12,050 | -10,570 | -11,040 | -9,830  | -10,670 |
|                                                  | 5  | -4,510  | -3,920  | -3,690  | -3,320  | -3,840  |
|                                                  | 6  | -3,610  | -3,110  | -3,600  | -3,040  | -4,250  |
|                                                  | 7  | -3,230  | -2,790  | -2,670  | -2,540  | -2,220  |
|                                                  | 8  | -4,310  | -4,200  | -3,360  | -4,320  | -2,620  |
|                                                  | 12 | -6,000  | -3,830  | -3,830  | -2,980  | -2,390  |
|                                                  | 13 | -2,030  | -2,190  | -1,700  | -1,620  | -1,520  |
|                                                  | 14 | -1,640  | -2,220  | -2,560  | -1,700  | -1,720  |
|                                                  | 15 | -1,470  | -1,900  | -1,740  | -1,480  | -1,270  |