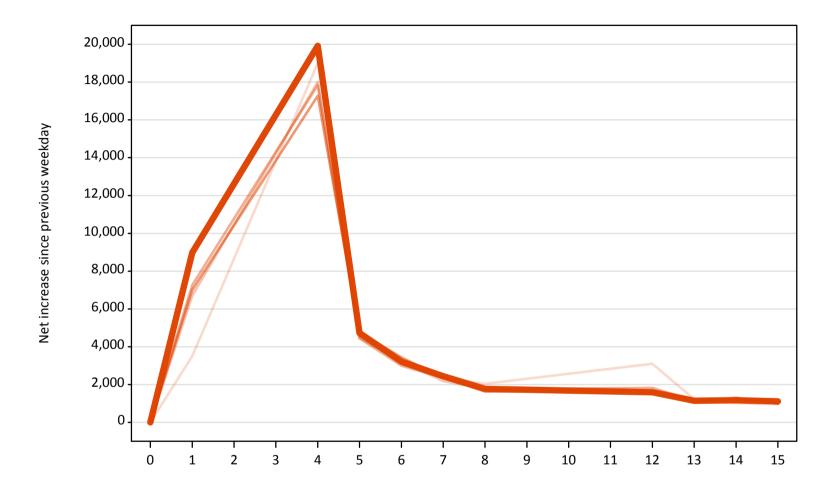

#### **A.20 Placed through Clearing only: Daily net change (from the UK)** Net increase since previous weekday (2019 cycle up to 28 days after A level results day)

**A.21 Placed through Clearing only: Daily net change (from the UK)** Net increase since previous weekday (2019 cycle up to 28 days after A level results day)

| Applicant status, days since A level results day |    | 2015   | 2016   | 2017   | 2018   | 2019   |
|--------------------------------------------------|----|--------|--------|--------|--------|--------|
| Placed through Clearing only                     | 0  | 0      | 0      | 0      | 0      | 0      |
|                                                  | 1  | 3,510  | 6,700  | 7,260  | 7,010  | 8,980  |
|                                                  | 4  | 19,000 | 18,010 | 17,840 | 17,270 | 19,910 |
|                                                  | 5  | 4,820  | 4,470  | 4,450  | 4,770  | 4,730  |
|                                                  | 6  | 3,170  | 3,220  | 3,000  | 3,430  | 3,210  |
|                                                  | 7  | 2,350  | 2,180  | 2,360  | 2,370  | 2,440  |
|                                                  | 8  | 2,040  | 1,780  | 1,740  | 1,640  | 1,770  |
|                                                  | 12 | 3,100  | 1,570  | 1,820  | 1,640  | 1,600  |
|                                                  | 13 | 1,220  | 1,210  | 1,150  | 1,080  | 1,140  |
|                                                  | 14 | 1,020  | 1,270  | 1,220  | 1,300  | 1,170  |
|                                                  | 15 | 980    | 1,090  | 1,200  | 980    | 1,110  |