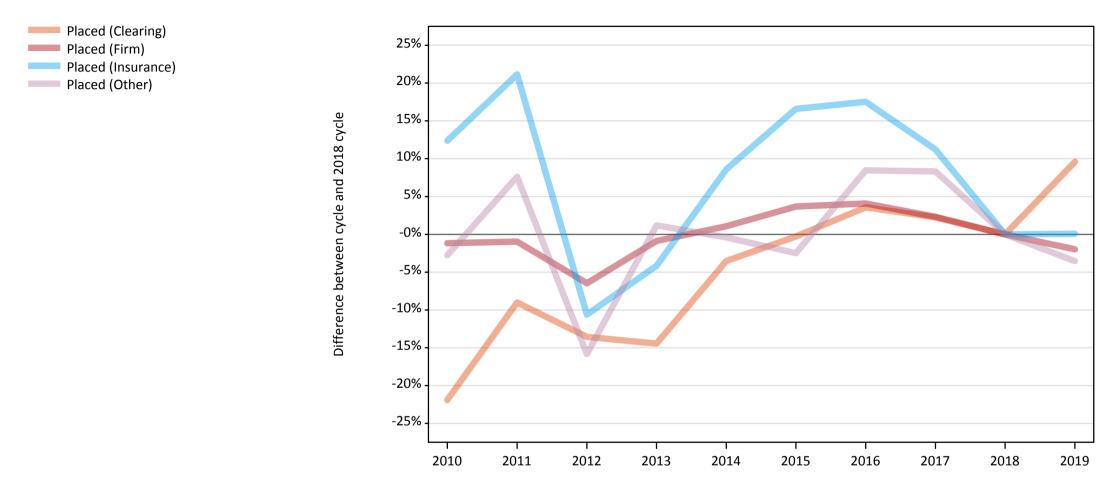

#### **A.6 Placed main scheme applicants from the UK: 28 days after A level results day** All Main scheme placed routes (excluding Adjustment): difference between cycle and 2018 cycle

### A.8 Placed main scheme applicants from the UK: 28 days after A level results day

All Main scheme placed routes (excluding Adjustment): difference between cycle and 2018 cycle

| Applicant type | Status             | 2010 | 2011 | 2012 | 2013 | 2014 | 2015 | 2016 | 2017 | 2018 | 2019 |
|----------------|--------------------|------|------|------|------|------|------|------|------|------|------|
| Main scheme    | Placed (Clearing)  | -22% | -9%  | -14% | -14% | -4%  | -0%  | 4%   | 2%   | 0%   | 10%  |
|                | Placed (Firm)      | -1%  | -1%  | -6%  | -1%  | 1%   | 4%   | 4%   | 2%   | 0%   | -2%  |
|                | Placed (Insurance) | 12%  | 21%  | -11% | -4%  | 9%   | 17%  | 18%  | 11%  | 0%   | 0%   |
|                | Placed (Other)     | -3%  | 8%   | -16% | 1%   | -0%  | -2%  | 8%   | 8%   | 0%   | -4%  |