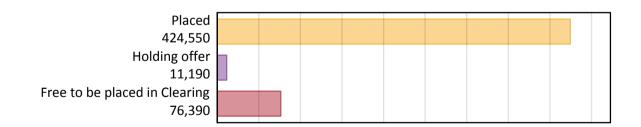

### A.1 Applicants by type and status from the UK, 2019 cycle

| Applicant type     | Status                        | 2019    |
|--------------------|-------------------------------|---------|
| Main scheme        | Placed (Clearing)             | 44,620  |
|                    | Placed (Adjustment)           | 530     |
|                    | Placed (Firm)                 | 326,160 |
|                    | Placed (Insurance)            | 27,830  |
|                    | Placed (Other)                | 11,080  |
|                    | Holding offer                 | 11,190  |
|                    | Free to be placed in Clearing | 76,390  |
| Direct to Clearing | Placed (Direct to Clearing)   | 14,330  |
|                    | Other (Direct to Clearing)    | 6,830   |
| All applicants     | Placed                        | 424,550 |

### A.2 Summary of applicants who are placed, holding offers or free to be placed in Clearing ( the UK )