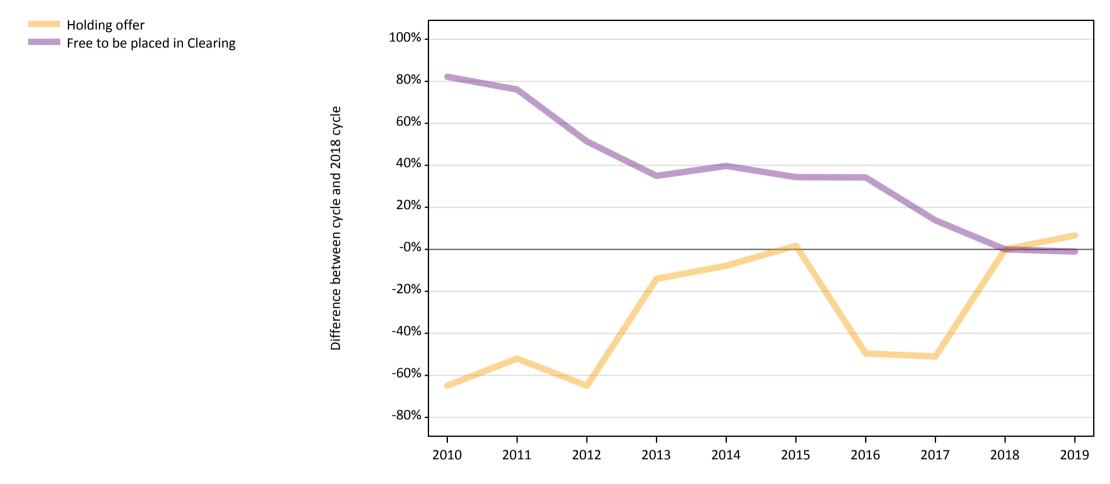

# **A.12 Main scheme applicants not currently placed from the UK: 28 days after A level results day** Applicants in unplaced states: difference between cycle and 2018 cycle

# A.14 Main scheme applicants not currently placed from the UK: 28 days after A level results day

Applicants in unplaced states: difference between cycle and 2018 cycle

| Applicant type | Status                        | 2010 | 2011 | 2012 | 2013 | 2014 | 2015 | 2016 | 2017 | 2018 | 2019 |
|----------------|-------------------------------|------|------|------|------|------|------|------|------|------|------|
| Main scheme    | Holding offer                 | -65% | -52% | -65% | -14% | -8%  | 2%   | -50% | -51% | 0%   | 7%   |
|                | Free to be placed in Clearing | 82%  | 76%  | 51%  | 35%  | 40%  | 34%  | 34%  | 14%  | 0%   | -1%  |