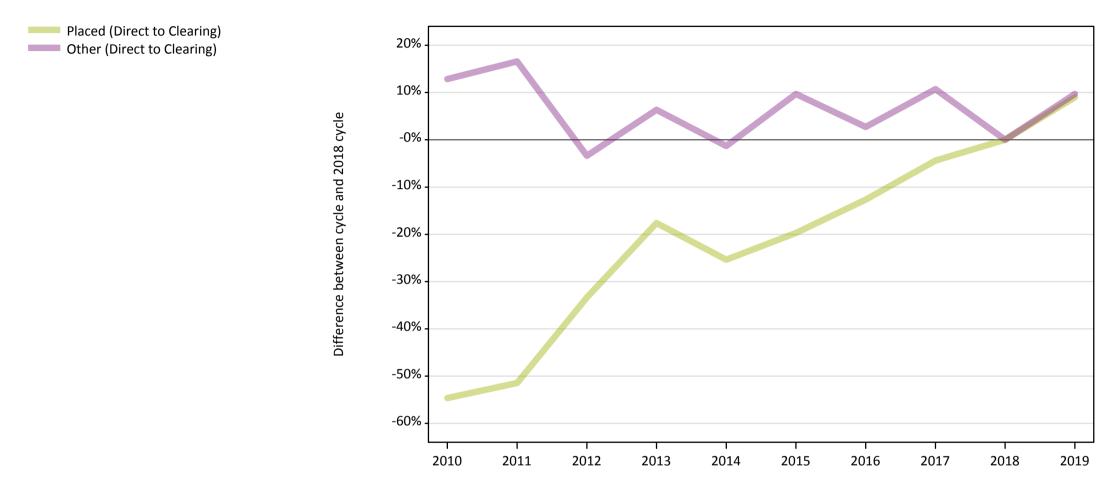

#### **A.15 Direct to Clearing applicants from the UK: 28 days after A level results day** Direct to Clearing: difference between cycle and 2018 cycle

### A.16 Direct to Clearing applicants from the UK: 28 days after A level results day

Direct to Clearing 28 days after A level results day

| Applicant type     | Status                      | 2010  | 2011  | 2012  | 2013   | 2014  | 2015   | 2016   | 2017   | 2018   | 2019   |
|--------------------|-----------------------------|-------|-------|-------|--------|-------|--------|--------|--------|--------|--------|
| Direct to Clearing | Placed (Direct to Clearing) | 5,960 | 6,390 | 8,760 | 10,830 | 9,820 | 10,560 | 11,480 | 12,570 | 13,150 | 14,330 |
|                    | Other (Direct to Clearing)  | 7,020 | 7,260 | 6,010 | 6,620  | 6,140 | 6,830  | 6,390  | 6,890  | 6,220  | 6,830  |

# A.17 Direct to Clearing applicants from the UK: 28 days after A level results day

Direct to Clearing: difference between cycle and 2018 cycle

| Applicant type     | Status                      | 2010 | 2011 | 2012 | 2013 | 2014 | 2015 | 2016 | 2017 | 2018 | 2019 |
|--------------------|-----------------------------|------|------|------|------|------|------|------|------|------|------|
| Direct to Clearing | Placed (Direct to Clearing) | -55% | -51% | -33% | -18% | -25% | -20% | -13% | -4%  | 0%   | 9%   |
|                    | Other (Direct to Clearing)  | 13%  | 17%  | -3%  | 6%   | -1%  | 10%  | 3%   | 11%  | 0%   | 10%  |