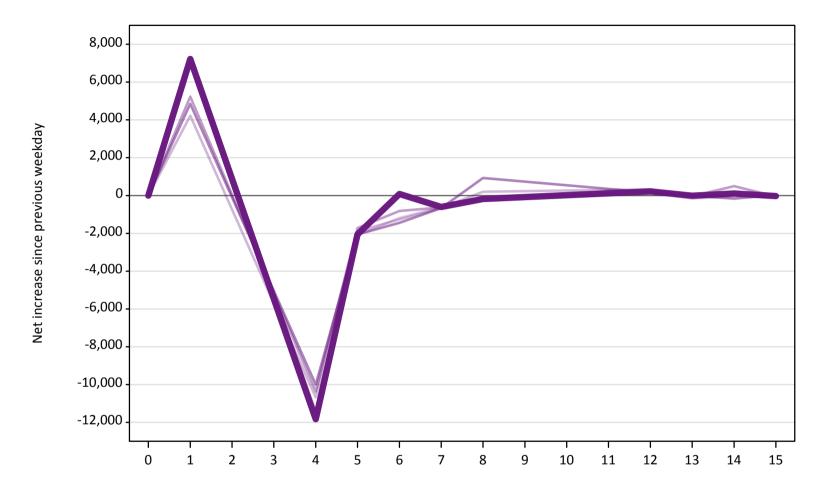

#### **A.24 Free to be placed in Clearing: Daily net change (from the UK)** Net increase since previous weekday (2019 cycle up to 28 days after A level results day)

**A.25 Free to be placed in Clearing: Daily net change (from the UK)** Net increase since previous weekday (2019 cycle up to 28 days after A level results day)

| Applicant status, days since A level results day |    | 2015    | 2016    | 2017    | 2018    | 2019    |
|--------------------------------------------------|----|---------|---------|---------|---------|---------|
| Free to be placed in Clearing                    | 0  | 0       | 0       | 0       | 0       | 0       |
|                                                  | 1  | 7,260   | 4,220   | 5,230   | 4,850   | 7,220   |
|                                                  | 4  | -11,400 | -10,680 | -10,370 | -10,000 | -11,830 |
|                                                  | 5  | -2,100  | -1,900  | -1,730  | -2,050  | -2,060  |
|                                                  | 6  | -1,180  | -1,260  | -820    | -1,450  | 80      |
|                                                  | 7  | -610    | -660    | -630    | -660    | -610    |
|                                                  | 8  | -150    | 200     | -130    | 920     | -180    |
|                                                  | 12 | 150     | 320     | 190     | 160     | 220     |
|                                                  | 13 | -170    | -50     | -40     | 0       | -10     |
|                                                  | 14 | -50     | 40      | 500     | -160    | 100     |
|                                                  | 15 | -40     | 60      | -50     | 30      | -30     |