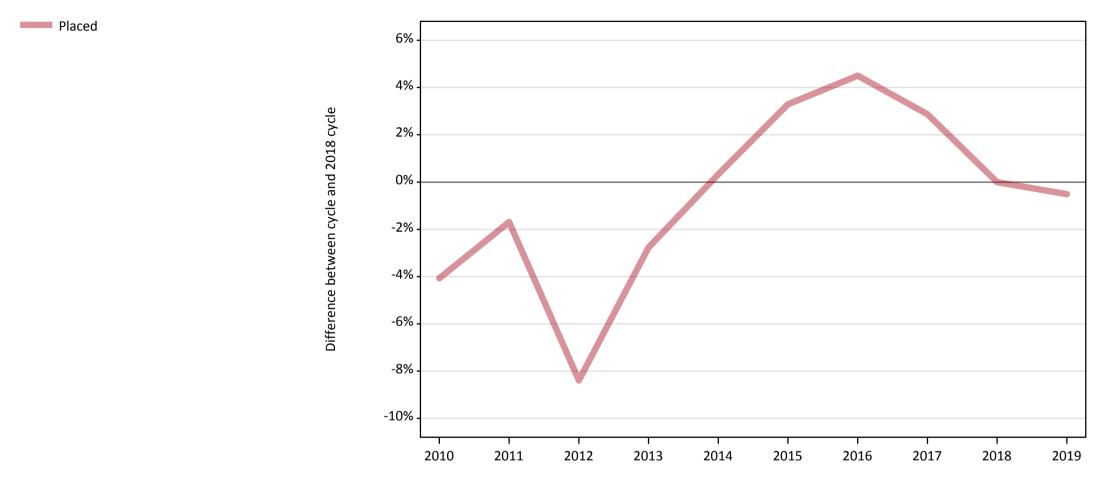

#### **A.3 All placed applicants from the UK: 28 days after A level results day** All placed applicants: difference between cycle and 2018 cycle

# A.5 All placed applicants from the UK: 28 days after A level results day

All placed applicants: difference between cycle and 2018 cycle

| Applicant type Status | 2010 | 2011 | 2012 | 2013 | 2014 | 2015 | 2016 | 2017 | 2018 | 2019 |
|-----------------------|------|------|------|------|------|------|------|------|------|------|
| All applicants Placed | -4%  | -2%  | -8%  | -3%  | 0%   | 3%   | 5%   | 3%   | 0%   | -1%  |