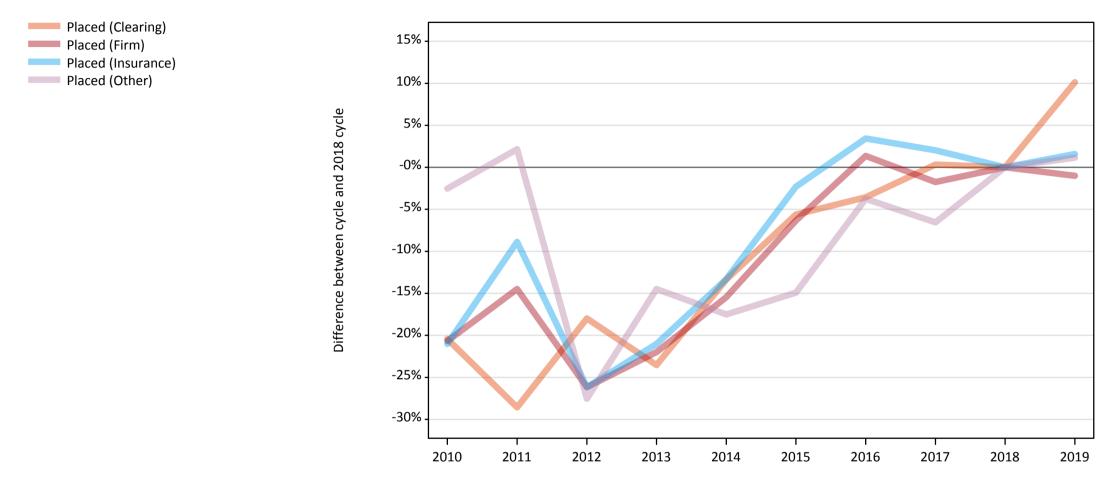

#### **A.6 Placed main scheme applicants from the EU - excluding UK: 28 days after A level results day** All Main scheme placed routes (excluding Adjustment): difference between cycle and 2018 cycle

# A.8 Placed main scheme applicants from the EU - excluding UK: 28 days after A level results day

All Main scheme placed routes (excluding Adjustment): difference between cycle and 2018 cycle

| Applicant type | Status             | 2010 | 2011 | 2012 | 2013 | 2014 | 2015 | 2016 | 2017 | 2018 | 2019 |
|----------------|--------------------|------|------|------|------|------|------|------|------|------|------|
| Main scheme    | Placed (Clearing)  | -20% | -29% | -18% | -24% | -13% | -6%  | -4%  | 0%   | 0%   | 10%  |
|                | Placed (Firm)      | -21% | -14% | -26% | -22% | -15% | -6%  | 1%   | -2%  | 0%   | -1%  |
|                | Placed (Insurance) | -21% | -9%  | -26% | -21% | -13% | -2%  | 3%   | 2%   | 0%   | 2%   |
|                | Placed (Other)     | -3%  | 2%   | -28% | -14% | -18% | -15% | -4%  | -7%  | 0%   | 1%   |