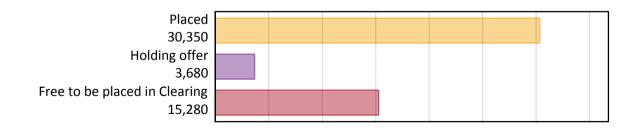

#### A.2 Summary of applicants who are placed, holding offers or free to be placed in Clearing (the EU - excluding UK)

### A.1 Applicants by type and status from the EU - excluding UK, 2019 cycle

| Applicant type     | Status                        | 2019   |
|--------------------|-------------------------------|--------|
| Main scheme        | Placed (Clearing)             | 1,670  |
|                    | Placed (Adjustment)           | 20     |
|                    | Placed (Firm)                 | 24,430 |
|                    | Placed (Insurance)            | 2,250  |
|                    | Placed (Other)                | 1,400  |
|                    | Holding offer                 | 3,680  |
|                    | Free to be placed in Clearing | 15,280 |
| Direct to Clearing | Placed (Direct to Clearing)   | 580    |
|                    | Other (Direct to Clearing)    | 380    |
| All applicants     | Placed                        | 30,350 |