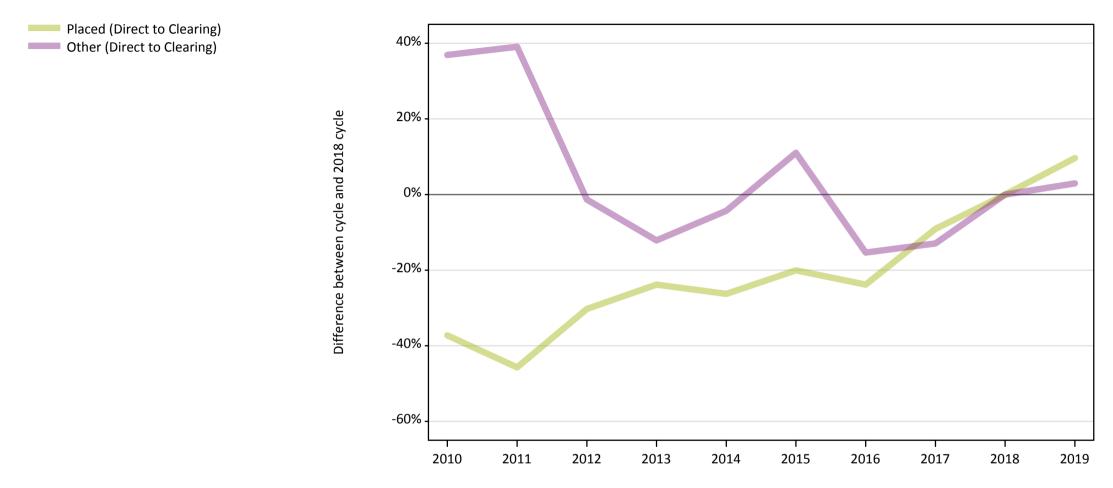

#### **A.15 Direct to Clearing applicants from the EU - excluding UK: 28 days after A level results day** Direct to Clearing: difference between cycle and 2018 cycle

### A.17 Direct to Clearing applicants from the EU - excluding UK: 28 days after A level results day

Direct to Clearing: difference between cycle and 2018 cycle

| Applicant type     | Status                      | 2010 | 2011 | 2012 | 2013 | 2014 | 2015 | 2016 | 2017 | 2018 | 2019 |
|--------------------|-----------------------------|------|------|------|------|------|------|------|------|------|------|
| Direct to Clearing | Placed (Direct to Clearing) | -37% | -46% | -30% | -24% | -26% | -20% | -24% | -9%  | 0%   | 10%  |
|                    | Other (Direct to Clearing)  | 37%  | 39%  | -1%  | -12% | -4%  | 11%  | -15% | -13% | 0%   | 3%   |