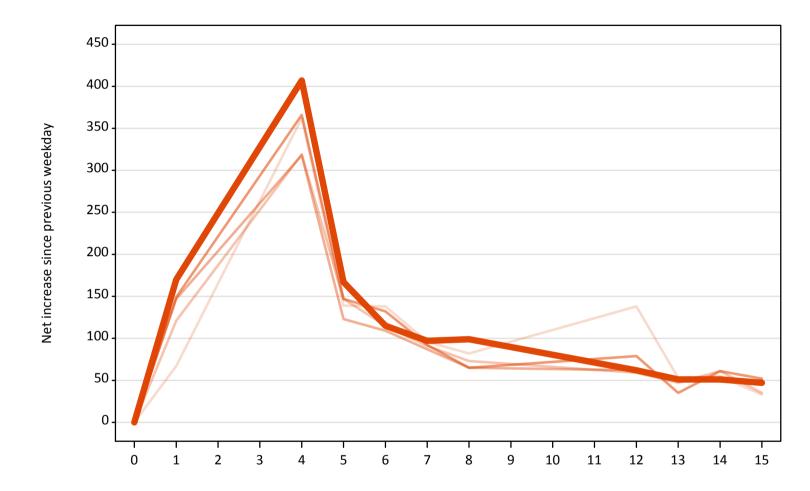

#### **A.20 Placed through Clearing only: Daily net change (from the EU - excluding UK)** Net increase since previous weekday (2019 cycle up to 28 days after A level results day)

**A.21 Placed through Clearing only: Daily net change (from the EU - excluding UK)** Net increase since previous weekday (2019 cycle up to 28 days after A level results day)

| Applicant status, days since A level results day |    | 2015 | 2016 | 2017 | 2018 | 2019 |
|--------------------------------------------------|----|------|------|------|------|------|
| Placed through Clearing only                     | 0  | 0    | 0    | 0    | 0    | 0    |
|                                                  | 1  | 70   | 120  | 150  | 150  | 170  |
|                                                  | 4  | 360  | 320  | 320  | 370  | 410  |
|                                                  | 5  | 140  | 150  | 120  | 150  | 170  |
|                                                  | 6  | 140  | 120  | 110  | 130  | 120  |
|                                                  | 7  | 100  | 90   | 90   | 90   | 100  |
|                                                  | 8  | 80   | 70   | 70   | 70   | 100  |
|                                                  | 12 | 140  | 60   | 60   | 80   | 60   |
|                                                  | 13 | 50   | 50   | 50   | 40   | 50   |
|                                                  | 14 | 60   | 60   | 50   | 60   | 50   |
|                                                  | 15 | 30   | 40   | 50   | 50   | 50   |