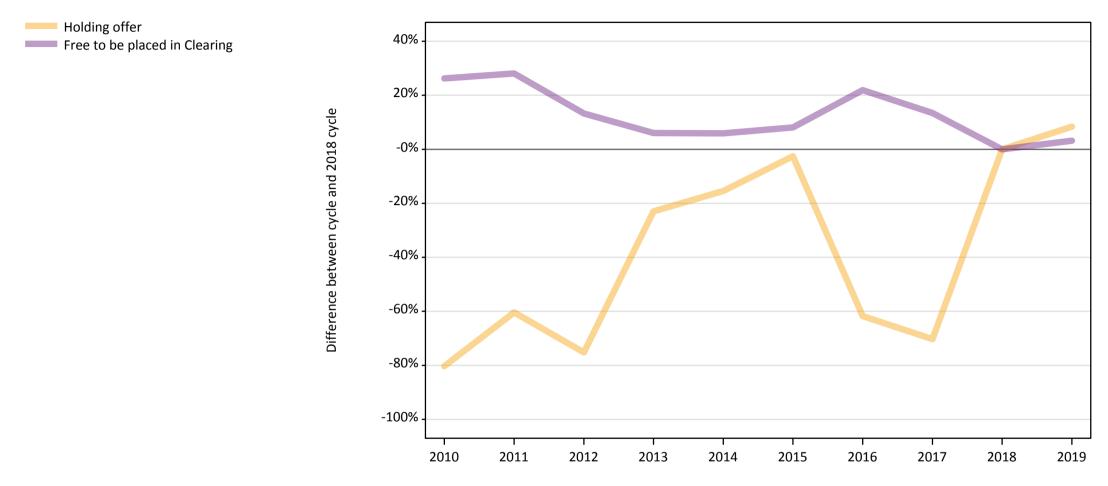

# **A.12 Main scheme applicants not currently placed from the EU - excluding UK: 28 days after A level results day** Applicants in unplaced states: difference between cycle and 2018 cycle

## A.14 Main scheme applicants not currently placed from the EU - excluding UK: 28 days after A level results day

Applicants in unplaced states: difference between cycle and 2018 cycle

| Applicant type | Status                        | 2010 | 2011 | 2012 | 2013 | 2014 | 2015 | 2016 | 2017 | 2018 | 2019 |
|----------------|-------------------------------|------|------|------|------|------|------|------|------|------|------|
| Main scheme    | Holding offer                 | -80% | -60% | -75% | -23% | -15% | -3%  | -62% | -70% | 0%   | 8%   |
|                | Free to be placed in Clearing | 26%  | 28%  | 13%  | 6%   | 6%   | 8%   | 22%  | 13%  | 0%   | 3%   |