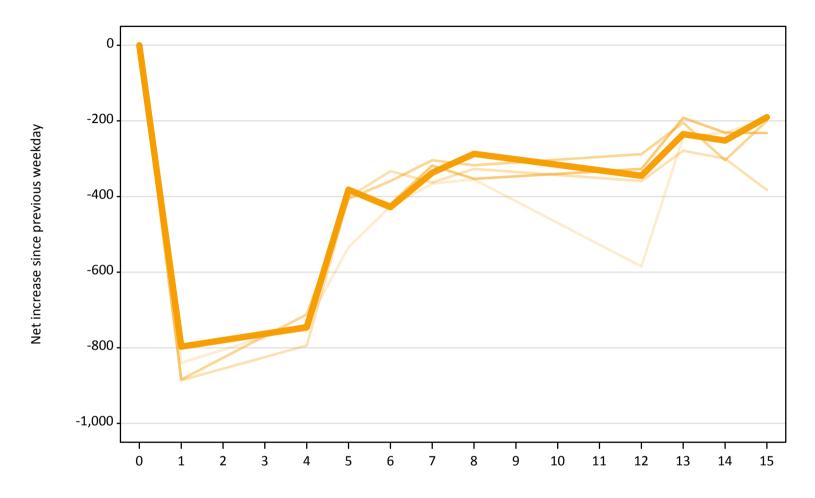

#### **A.22 Holding Offer: Daily net change (from the EU - excluding UK)** Net increase since previous weekday (2019 cycle up to 28 days after A level results day)

**A.23 Holding Offer: Daily net change (from the EU - excluding UK)** Net increase since previous weekday (2019 cycle up to 28 days after A level results day)

| Applicant status, days since A level results day |    | 2015 | 2016 | 2017 | 2018 | 2019 |
|--------------------------------------------------|----|------|------|------|------|------|
| Holding Offer                                    | 0  | 0    | 0    | 0    | 0    | 0    |
|                                                  | 1  | -840 | -890 | -880 | -800 | -800 |
|                                                  | 4  | -740 | -790 | -710 | -750 | -750 |
|                                                  | 5  | -530 | -400 | -410 | -380 | -380 |
|                                                  | 6  | -430 | -330 | -360 | -420 | -430 |
|                                                  | 7  | -370 | -360 | -300 | -320 | -340 |
|                                                  | 8  | -360 | -330 | -320 | -350 | -290 |
|                                                  | 12 | -590 | -360 | -290 | -330 | -350 |
|                                                  | 13 | -240 | -280 | -210 | -190 | -240 |
|                                                  | 14 | -230 | -300 | -300 | -230 | -250 |
|                                                  | 15 | -200 | -380 | -200 | -230 | -190 |