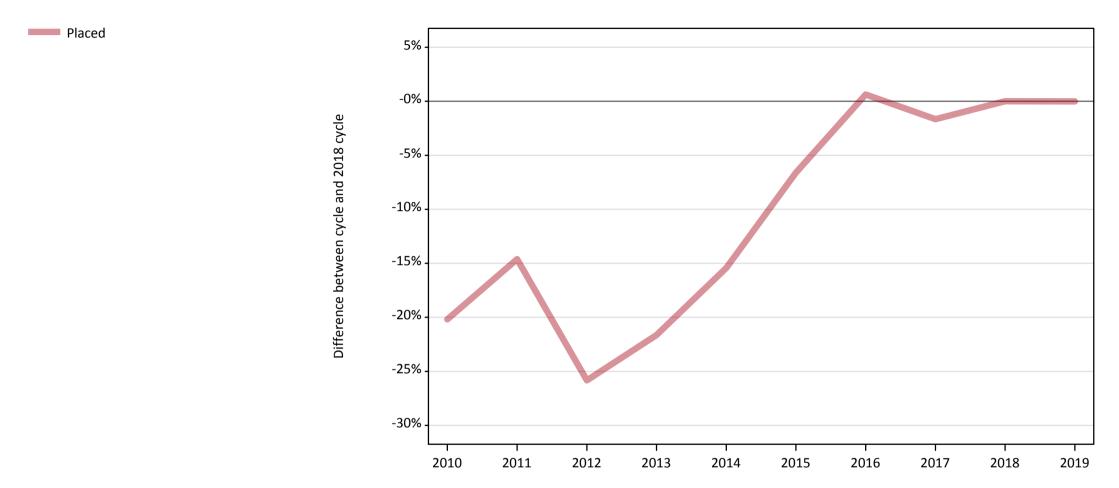

#### **A.3 All placed applicants from the EU - excluding UK: 28 days after A level results day** All placed applicants: difference between cycle and 2018 cycle

# A.5 All placed applicants from the EU - excluding UK: 28 days after A level results day

All placed applicants: difference between cycle and 2018 cycle

| Applicant type   | Status | 2010 | 2011 | 2012 | 2013 | 2014 | 2015 | 2016 | 2017 | 2018 | 2019 |
|------------------|--------|------|------|------|------|------|------|------|------|------|------|
| All applicants F | Placed | -20% | -15% | -26% | -22% | -15% | -7%  | 1%   | -2%  | 0%   | -0%  |