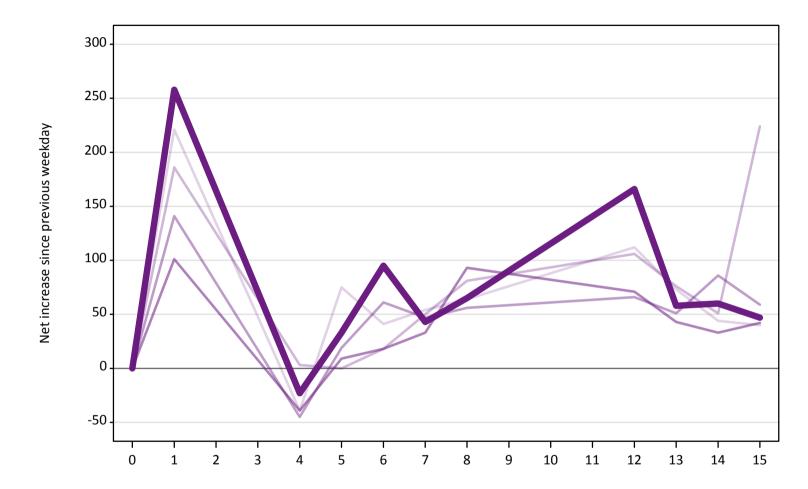

#### **A.24 Free to be placed in Clearing: Daily net change (from the EU - excluding UK)** Net increase since previous weekday (2019 cycle up to 28 days after A level results day)

**A.25 Free to be placed in Clearing: Daily net change (from the EU - excluding UK)** Net increase since previous weekday (2019 cycle up to 28 days after A level results day)

| Applicant status, days since A level results day |    | 2015 | 2016 | 2017 | 2018 | 2019 |
|--------------------------------------------------|----|------|------|------|------|------|
| Free to be placed in Clearing                    | 0  | 0    | 0    | 0    | 0    | 0    |
|                                                  | 1  | 220  | 190  | 140  | 100  | 260  |
|                                                  | 4  | -40  | 0    | -50  | -40  | -20  |
|                                                  | 5  | 80   | 0    | 20   | 10   | 30   |
|                                                  | 6  | 40   | 20   | 60   | 20   | 100  |
|                                                  | 7  | 50   | 50   | 50   | 30   | 40   |
|                                                  | 8  | 60   | 80   | 60   | 90   | 70   |
|                                                  | 12 | 110  | 110  | 70   | 70   | 170  |
|                                                  | 13 | 70   | 80   | 50   | 40   | 60   |
|                                                  | 14 | 40   | 50   | 90   | 30   | 60   |
|                                                  | 15 | 40   | 220  | 60   | 40   | 50   |