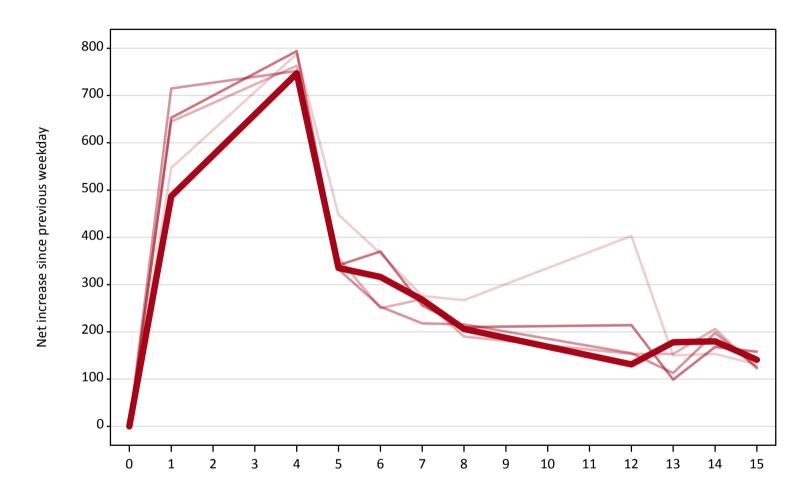

#### **A.18 All Placed: Daily net change (from the EU - excluding UK)** Net increase since previous weekday (2019 cycle up to 28 days after A level results day)

**A.19 All Placed: Daily net change (from the EU - excluding UK)** Net increase since previous weekday (2019 cycle up to 28 days after A level results day)

| Applicant status, days s | ince A level results day | 2015 | 2016 | 2017 | 2018 | 2019 |
|--------------------------|--------------------------|------|------|------|------|------|
| All Placed               | 0                        | 0    | 0    | 0    | 0    | 0    |
|                          | 1                        | 550  | 650  | 720  | 650  | 490  |
|                          | 4                        | 790  | 760  | 750  | 790  | 750  |
|                          | 5                        | 450  | 360  | 330  | 340  | 340  |
|                          | 6                        | 370  | 250  | 250  | 370  | 320  |
|                          | 7                        | 280  | 270  | 220  | 260  | 270  |
|                          | 8                        | 270  | 190  | 220  | 210  | 210  |
|                          | 12                       | 400  | 150  | 160  | 210  | 130  |
|                          | 13                       | 150  | 150  | 110  | 100  | 180  |
|                          | 14                       | 150  | 210  | 200  | 170  | 180  |
|                          | 15                       | 130  | 120  | 130  | 160  | 140  |