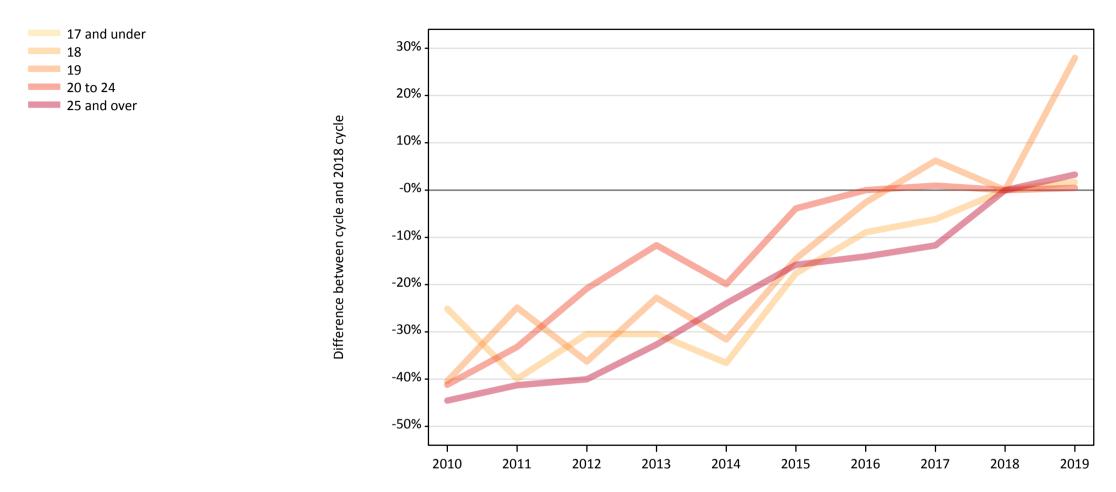

### CB.14 Placed applicants to nursing from Wales by age group at 28 days after A level results day

Selected age groups: difference between cycle and 2018 cycle

| Domicile of applicant | t Age group  | 2010 | 2011 | 2012 | 2013 | 2014 | 2015 | 2016 | 2017 | 2018 | 2019 |
|-----------------------|--------------|------|------|------|------|------|------|------|------|------|------|
| Wales                 | 17 and under |      |      |      |      |      |      |      |      |      |      |
|                       | 18           | -25% | -40% | -30% | -30% | -37% | -18% | -9%  | -6%  | 0%   | 2%   |
|                       | 19           | -40% | -25% | -36% | -23% | -32% | -15% | -3%  | 6%   | 0%   | 28%  |
|                       | 20 to 24     | -41% | -33% | -21% | -12% | -20% | -4%  | 0%   | 1%   | 0%   | 0%   |
|                       | 25 and over  | -45% | -41% | -40% | -33% | -24% | -16% | -14% | -12% | 0%   | 3%   |