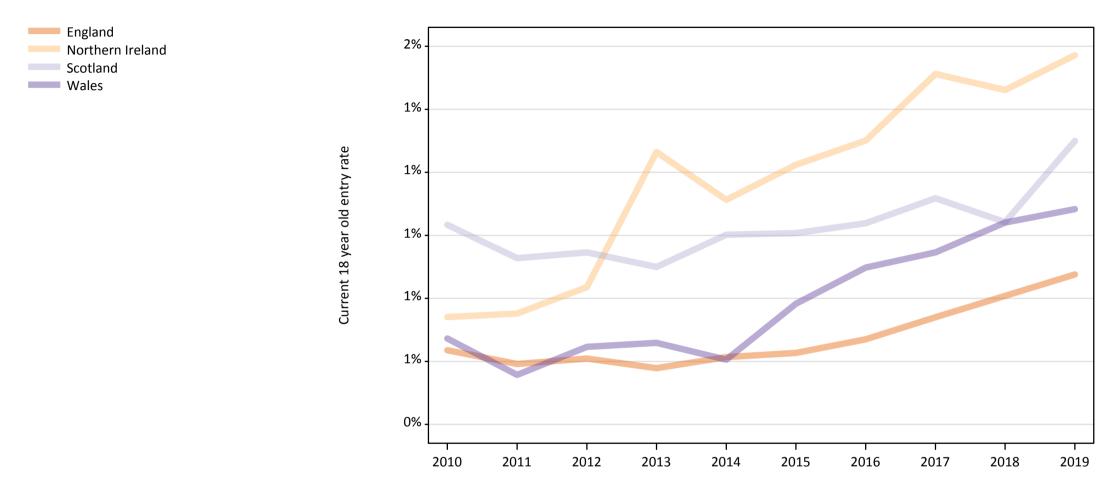

#### **CB.15** Entry rates to nursing for 18 year olds by UK country of domicile: 28 days after A level results day Placed 18 year old applicants as a proportion of the 18 year old population

### **CB.16** Entry rates to nursing for 18 year olds by UK country of domicile: 28 days after A level results day Placed 18 year old applicants as a proportion of the 18 year old population

| Domicile of applicant | t Age group | 2010 | 2011 | 2012 | 2013 | 2014 | 2015 | 2016 | 2017 | 2018 | 2019 |
|-----------------------|-------------|------|------|------|------|------|------|------|------|------|------|
| England               | 18          | 0.6% | 0.6% | 0.6% | 0.6% | 0.6% | 0.6% | 0.7% | 0.7% | 0.8% | 0.9% |
| Northern Ireland      | 18          | 0.7% | 0.8% | 0.8% | 1.3% | 1.1% | 1.2% | 1.3% | 1.5% | 1.5% | 1.6% |
| Scotland              | 18          | 1.0% | 0.9% | 0.9% | 0.9% | 1.0% | 1.0% | 1.0% | 1.1% | 1.0% | 1.3% |
| Wales                 | 18          | 0.7% | 0.6% | 0.6% | 0.7% | 0.6% | 0.8% | 0.9% | 0.9% | 1.0% | 1.1% |