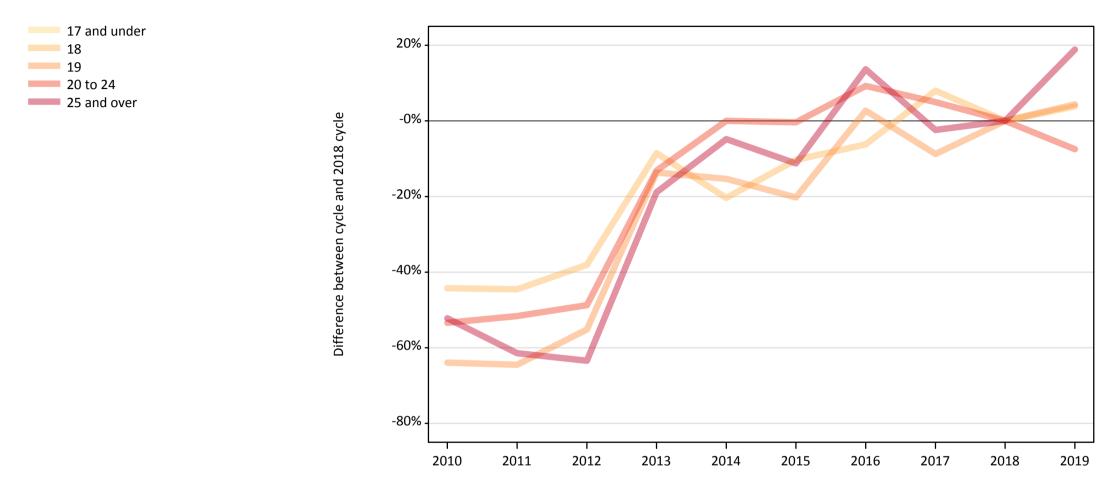

### **CB.3 Placed applicants to nursing from England by age group at 28 days after A level results day** Selected age groups: difference between cycle and 2018 cycle

17 and under 25% 18 19 20% 20 to 24 25 and over 15% Difference between cycle and 2018 cycle 10% 5% -0% -5% -10% -15% -20% -25% -30% Т Т Т 2012 2010 2011 2013 2014 2015 2016 2017 2018 2019

## CB.5 Placed applicants to nursing from England by age group at 28 days after A level results day

Selected age groups: difference between cycle and 2018 cycle

| Domicile of applican | t Age group  | 2010 | 2011 | 2012 | 2013 | 2014 | 2015 | 2016 | 2017 | 2018 | 2019 |
|----------------------|--------------|------|------|------|------|------|------|------|------|------|------|
| England              | 17 and under |      |      |      |      |      |      |      |      |      |      |
|                      | 18           | -15% | -23% | -20% | -25% | -21% | -18% | -14% | -6%  | 0%   | 6%   |
|                      | 19           | -6%  | -8%  | -15% | -3%  | 7%   | 4%   | 10%  | 10%  | 0%   | 5%   |
|                      | 20 to 24     | 14%  | 1%   | 5%   | 10%  | 24%  | 21%  | 20%  | 9%   | 0%   | -2%  |
|                      | 25 and over  | 6%   | -8%  | -8%  | -10% | 2%   | 3%   | 16%  | 3%   | 0%   | 6%   |