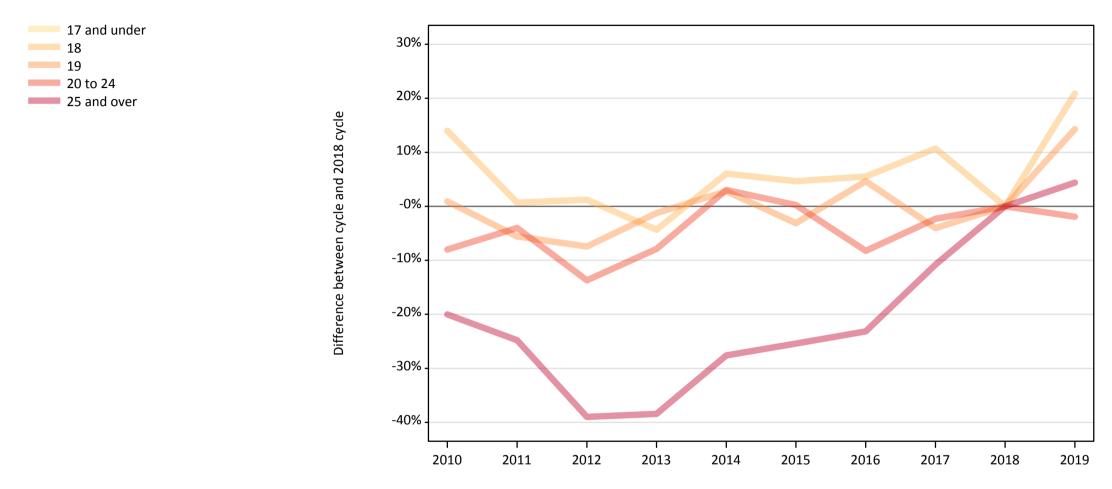

### CB.8 Placed applicants to nursing from Northern Ireland by age group at 28 days after A level results day

Selected age groups: difference between cycle and 2018 cycle

| Domicile of applicant Age group |              | 2010 | 2011 | 2012 | 2013 | 2014 | 2015 | 2016 | 2017 | 2018 | 2019 |
|---------------------------------|--------------|------|------|------|------|------|------|------|------|------|------|
| Northern Ireland                | 17 and under |      |      |      |      |      |      |      |      |      |      |
|                                 | 18           | -44% | -45% | -38% | -9%  | -20% | -10% | -6%  | 8%   | 0%   | 4%   |
|                                 | 19           | -64% | -64% | -55% | -14% | -15% | -20% | 3%   | -9%  | 0%   | 4%   |
|                                 | 20 to 24     | -53% | -52% | -49% | -13% | 0%   | -0%  | 9%   | 5%   | 0%   | -7%  |
|                                 | 25 and over  | -52% | -61% | -63% | -19% | -5%  | -11% | 14%  | -2%  | 0%   | 19%  |