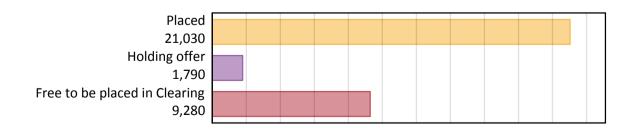

#### AB.1 Placed applicants to nursing from England, 2019 cycle

| Applicant type     | Status                        | 2019   |
|--------------------|-------------------------------|--------|
| Main scheme        | Placed (Clearing)             | 1,610  |
|                    | Placed (Adjustment)           | 10     |
|                    | Placed (Firm)                 | 17,130 |
|                    | Placed (Insurance)            | 510    |
|                    | Placed (Other)                | 1,100  |
|                    | Holding offer                 | 1,790  |
|                    | Free to be placed in Clearing | 9,280  |
| Direct to Clearing | Placed (Direct to Clearing)   | 670    |
|                    | Other (Direct to Clearing)    | 380    |
| All applicants     | Placed                        | 21,030 |