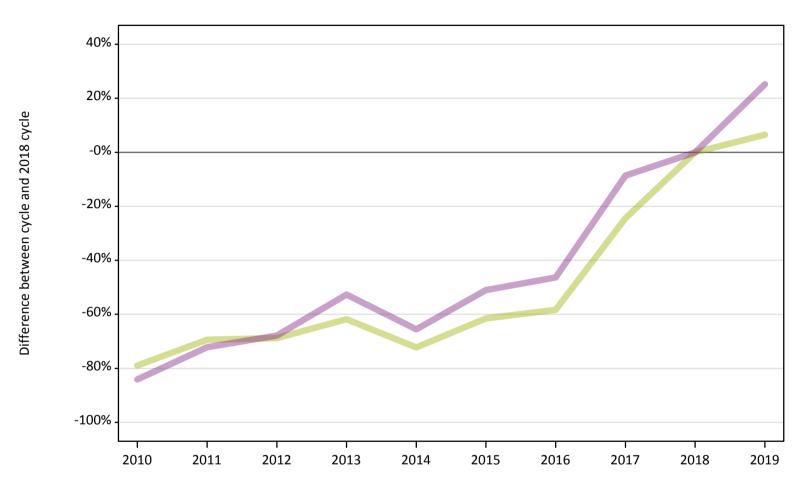

Note: The percentage change is not recorded in the above table for groups with fewer than 10 unplaced applicants in that cycle or in the 2018 cycle.

Direct to Clearing: difference between cycle and 2018 cycle

Note: The percentage change is not plotted in the above chart for groups with fewer than 30 placed applicants in any one cycle.

### AB.16 Direct to Clearing applicants from England: 28 days after A level results day

Direct to Clearing 28 days after A level results day

| Applicant type Status                          | 2010 | 2011 | 2012 | 2013 | 2014 | 2015 | 2016 | 2017 | 2018 | 2019 |
|------------------------------------------------|------|------|------|------|------|------|------|------|------|------|
| Direct to Clearing Placed (Direct to Clearing) | 130  | 190  | 200  | 240  | 180  | 240  | 260  | 480  | 630  | 670  |
| Other (Direct to Clearing)                     | 50   | 80   | 100  | 140  | 100  | 150  | 160  | 280  | 300  | 380  |

#### AB.17 Direct to Clearing applicants from England: 28 days after A level results day

Direct to Clearing: difference between cycle and 2018 cycle

| Applicant type     | Status                      | 2010 | 2011 | 2012 | 2013 | 2014 | 2015 | 2016 | 2017 | 2018 | 2019 |
|--------------------|-----------------------------|------|------|------|------|------|------|------|------|------|------|
| Direct to Clearing | Placed (Direct to Clearing) | -79% | -69% | -69% | -62% | -72% | -61% | -58% | -24% | 0%   | 6%   |
|                    | Other (Direct to Clearing)  | -84% | -72% | -68% | -53% | -66% | -51% | -46% | -9%  | 0%   | 25%  |