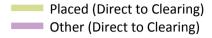

## AB.13 Main scheme applicants to nursing not currently placed from England: 28 days after A level results day

Applicants in unplaced states: applicants at 28 days after A level results day

| Applicant type | Status                        | 2010   | 2011   | 2012   | 2013   | 2014   | 2015   | 2016   | 2017   | 2018  | 2019  |
|----------------|-------------------------------|--------|--------|--------|--------|--------|--------|--------|--------|-------|-------|
| Main scheme    | Holding offer                 | 530    | 530    | 250    | 600    | 690    | 870    | 540    | 880    | 1,510 | 1,790 |
|                | Free to be placed in Clearing | 24,110 | 26,150 | 24,260 | 23,570 | 24,440 | 22,630 | 22,020 | 13,460 | 9,380 | 9,280 |

#### AB.14 Main scheme applicants to nursing not currently placed from England: 28 days after A level results day

Applicants in unplaced states: difference between cycle and 2018 cycle

| Applicant type | Status                        | 2010 | 2011 | 2012 | 2013 | 2014 | 2015 | 2016 | 2017 | 2018 | 2019 |
|----------------|-------------------------------|------|------|------|------|------|------|------|------|------|------|
| Main scheme    | Holding offer                 | -65% | -65% | -84% | -60% | -54% | -42% | -64% | -41% | 0%   | 18%  |
|                | Free to be placed in Clearing | 157% | 179% | 159% | 151% | 161% | 141% | 135% | 43%  | 0%   | -1%  |