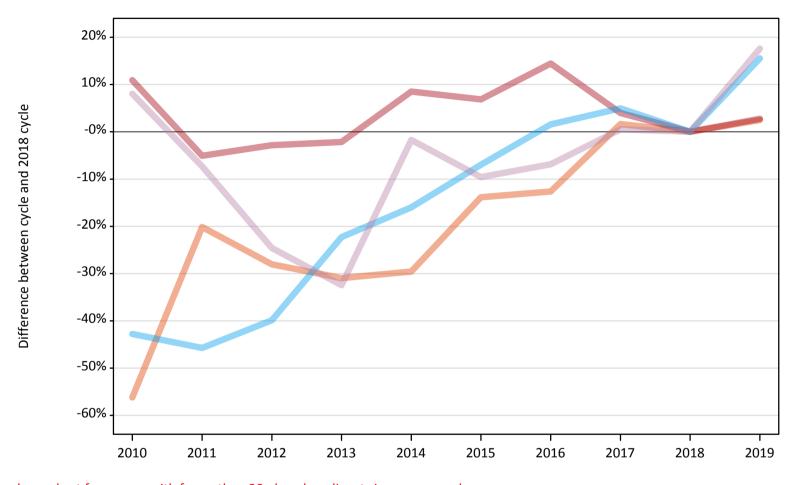

Note: The percentage change is not recorded in the above table for groups with fewer than 10 placed applicants in that cycle or in the 2018 cycle.

All Main scheme placed routes (excluding Adjustment): difference between cycle and 2018 cycle

#### AB.8 Placed main scheme applicants to nursing from England: 28 days after A level results day

All Main scheme placed routes (excluding Adjustment): difference between cycle and 2018 cycle

| Applicant type | Status             | 2010 | 2011 | 2012 | 2013 | 2014 | 2015 | 2016 | 2017 | 2018 | 2019 |
|----------------|--------------------|------|------|------|------|------|------|------|------|------|------|
| Main scheme    | Placed (Clearing)  | -56% | -20% | -28% | -31% | -30% | -14% | -13% | 2%   | 0%   | 2%   |
|                | Placed (Firm)      | 11%  | -5%  | -3%  | -2%  | 9%   | 7%   | 14%  | 4%   | 0%   | 3%   |
|                | Placed (Insurance) | -43% | -46% | -40% | -22% | -16% | -7%  | 2%   | 5%   | 0%   | 16%  |
|                | Placed (Other)     | 8%   | -7%  | -25% | -32% | -2%  | -10% | -7%  | 1%   | 0%   | 18%  |