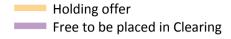

Applicants in unplaced states: difference between cycle and 2018 cycle

Note: The percentage change is not plotted in the above chart for groups with fewer than 30 unplaced applicants in any one cycle.

## AB.13 Main scheme applicants to nursing not currently placed from England: 28 days after A level results day

Applicants in unplaced states: applicants at 28 days after A level results day

| Applicant type | Status                        | 2010   | 2011   | 2012   | 2013   | 2014   | 2015   | 2016   | 2017   | 2018  | 2019  |
|----------------|-------------------------------|--------|--------|--------|--------|--------|--------|--------|--------|-------|-------|
| Main scheme    | Holding offer                 | 530    | 530    | 250    | 600    | 690    | 870    | 540    | 880    | 1,510 | 1,790 |
|                | Free to be placed in Clearing | 24,110 | 26,150 | 24,260 | 23,570 | 24,440 | 22,630 | 22,020 | 13,460 | 9,380 | 9,280 |

#### AB.14 Main scheme applicants to nursing not currently placed from England: 28 days after A level results day

Applicants in unplaced states: difference between cycle and 2018 cycle

| Applicant type | Status                        | 2010 | 2011 | 2012 | 2013 | 2014 | 2015 | 2016 | 2017 | 2018 | 2019 |
|----------------|-------------------------------|------|------|------|------|------|------|------|------|------|------|
| Main scheme    | Holding offer                 | -65% | -65% | -84% | -60% | -54% | -42% | -64% | -41% | 0%   | 18%  |
|                | Free to be placed in Clearing | 157% | 179% | 159% | 151% | 161% | 141% | 135% | 43%  | 0%   | -1%  |

Note: The percentage change is not recorded in the above table for groups with fewer than 10 unplaced applicants in that cycle or in the 2018 cycle.

Direct to Clearing: difference between cycle and 2018 cycle