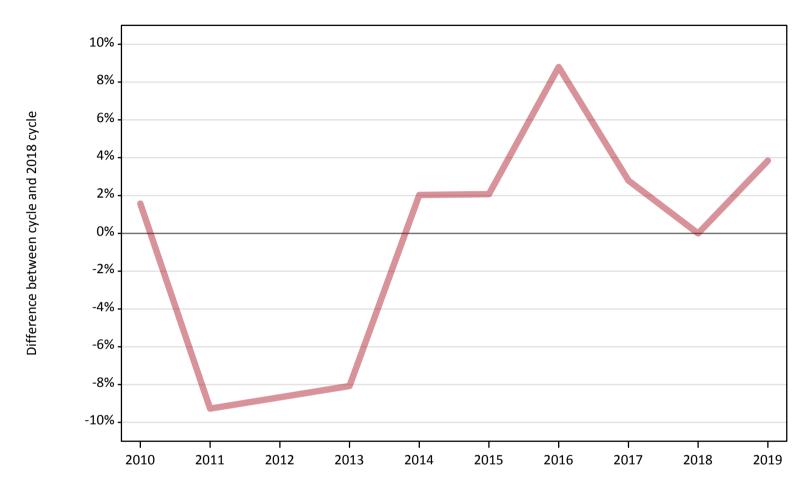

## AB.2 Summary of nursing applicants who are placed, holding offers or free to be placed in Clearing (England)

Placed applicants to nursing: difference between cycle and 2018 cycle

Note: The percentage change is not plotted in the above chart for groups with fewer than 30 placed applicants in any one cycle.

#### AB.5 Placed applicants to nursing from England: 28 days after A level results day

Placed applicants to nursing: difference between cycle and 2018 cycle

| Applicant type Status | 2010 | 2011 | 2012 | 2013 | 2014 | 2015 | 2016 | 2017 | 2018 | 2019 |
|-----------------------|------|------|------|------|------|------|------|------|------|------|
| All applicants Placed | 2%   | -9%  | -9%  | -8%  | 2%   | 2%   | 9%   | 3%   | 0%   | 4%   |