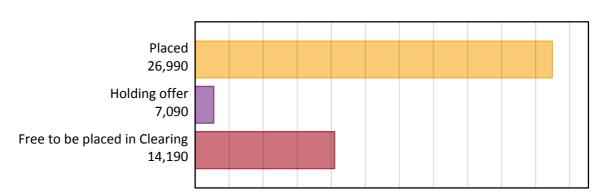

## A.1 Applicants by type and status from Scotland, 2015 cycle

Applicants at SQA results day

| Applicant type     | Status                        | 2015   |
|--------------------|-------------------------------|--------|
| Main scheme        | Placed (Clearing)             | 50     |
|                    | Placed (Adjustment)           | 0      |
|                    | Placed (Firm)                 | 25,580 |
|                    | Placed (Insurance)            | 880    |
|                    | Placed (Other)                | 460    |
|                    | Holding offer                 | 7,090  |
|                    | Free to be placed in Clearing | 14,190 |
| Direct to Clearing | Placed (Direct to Clearing)   | 20     |
|                    | Other (Direct to Clearing)    | 270    |
| All applicants     | Placed                        | 26,990 |

#### A.2 Summary of applicants who are placed, holding offers or free to be placed in Clearing, from Scotland