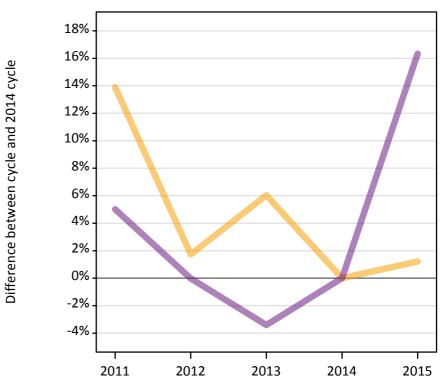

#### A.9 Main scheme applicants not currently placed from Scotland: SQA results day

Applicants in unplaced states: change relative to 2014 cycle totals

Holding offer
Free to be placed in Clearing

#### A.11 Main scheme applicants not currently placed from Scotland: SQA results day

Applicants in unplaced states: change relative to 2014 cycle totals

| Applicant type Status     | 2011           | 2012 | 2013 | 2014 | 2015 |
|---------------------------|----------------|------|------|------|------|
| Main scheme Holding offer | 14%            | 2%   | 6%   | 0%   | 1%   |
| Free to be placed         | in Clearing 5% | -0%  | -3%  | 0%   | 16%  |