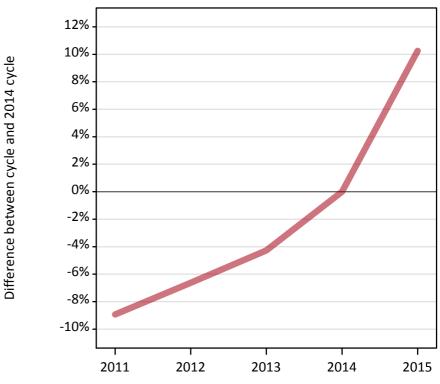

#### A.3 All placed applicants from Scotland: SQA results day

All placed applicants: change relative to 2014 cycle totals

Placed

### A.5 All placed applicants from Scotland: SQA results day

All placed applicants: change relative to 2014 cycle totals

| Applicant type Sta | atus | 2011 | 2012 | 2013 | 2014 | 2015 |
|--------------------|------|------|------|------|------|------|
| All applicants Pla | aced | -9%  | -7%  | -4%  | 0%   | 10%  |