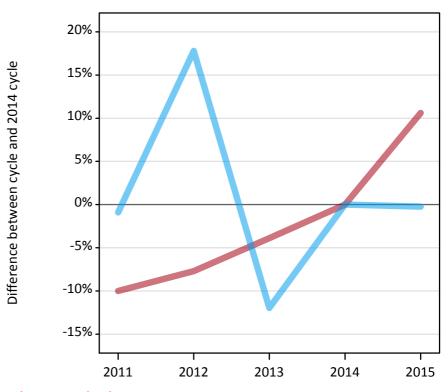

#### A.6 Placed main scheme applicants from Scotland: SQA results day

Selected placed routes: change relative to 2014 cycle totals

Placed (Firm)
Placed (Insurance)

#### A.8 Placed main scheme applicants from Scotland: SQA results day

Selected placed routes: change relative to 2014 cycle totals

| Applicant type | Status             | 2011 | 2012 | 2013 | 2014 | 2015 |
|----------------|--------------------|------|------|------|------|------|
| Main scheme    | Placed (Firm)      | -10% | -8%  | -4%  | 0%   | 11%  |
|                | Placed (Insurance) | -1%  | 18%  | -12% | 0%   | -0%  |