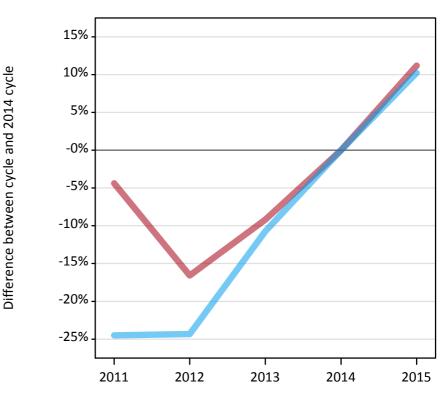

#### **A.6 Placed main scheme applicants from the EU - excluding UK: SQA results day** Selected placed routes: change relative to 2014 cycle totals

**A.7 Placed main scheme applicants from the EU - excluding UK: SQA results day** All Main scheme placed routes (excluding Adjustment): applicants at SQA results day

## A.8 Placed main scheme applicants from the EU - excluding UK: SQA results day

Selected placed routes: change relative to 2014 cycle totals

| Applicant type | Status             | 2011 | 2012 | 2013 | 2014 | 2015 |
|----------------|--------------------|------|------|------|------|------|
| Main scheme    | Placed (Firm)      | -4%  | -17% | -9%  | 0%   | 11%  |
|                | Placed (Insurance) | -24% | -24% | -11% | 0%   | 10%  |