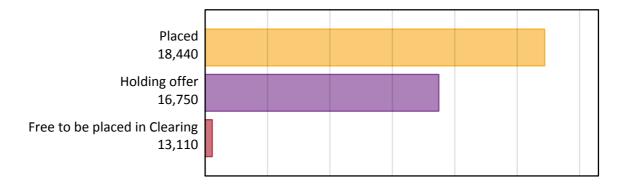

A.2 Summary of applicants who are placed, holding offers or free to be placed in Clearing, from the EU - excluding UK

# Analysis at 00:05 on Tuesday 4 August 2015 (SQA results day)

**A.1 Applicants by type and status from the EU - excluding UK, 2015 cycle** Applicants at SQA results day

| Applicant type     | Status                        | 2015   |
|--------------------|-------------------------------|--------|
| Main scheme        | Placed (Clearing)             | 200    |
|                    | Placed (Adjustment)           | 0      |
|                    | Placed (Firm)                 | 16,810 |
|                    | Placed (Insurance)            | 660    |
|                    | Placed (Other)                | 710    |
|                    | Holding offer                 | 16,750 |
|                    | Free to be placed in Clearing | 13,110 |
| Direct to Clearing | Placed (Direct to Clearing)   | 60     |
|                    | Other (Direct to Clearing)    | 320    |
| All applicants     | Placed                        | 18,440 |