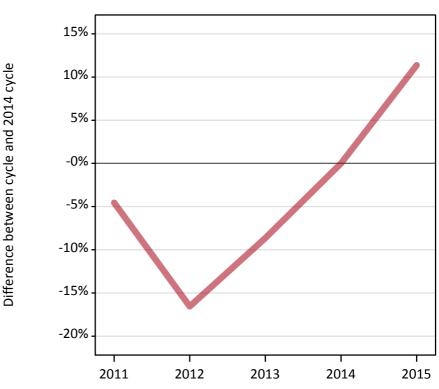

# A.3 All placed applicants from the EU - excluding UK: SQA results day

All placed applicants: change relative to 2014 cycle totals

#### A.5 All placed applicants from the EU - excluding UK: SQA results day

All placed applicants: change relative to 2014 cycle totals

| Applicant type | Status | 2011 | 2012 | 2013 | 2014 | 2015 |
|----------------|--------|------|------|------|------|------|
| All applicants | Placed | -5%  | -17% | -9%  | 0%   | 11%  |