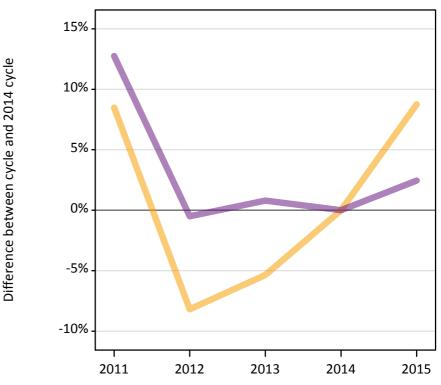

#### **A.9 Main scheme applicants not currently placed from the EU - excluding UK: SQA results day** Applicants in unplaced states: change relative to 2014 cycle totals

Holding offer

Free to be placed in Clearing

### **A.11 Main scheme applicants not currently placed from the EU - excluding UK: SQA results day** Applicants in unplaced states: change relative to 2014 cycle totals

| Applicant type | Status                        | 2011 | 2012 | 2013 | 2014 | 2015 |
|----------------|-------------------------------|------|------|------|------|------|
| Main scheme    | Holding offer                 | 8%   | -8%  | -5%  | 0%   | 9%   |
|                | Free to be placed in Clearing | 13%  | -1%  | 1%   | 0%   | 2%   |