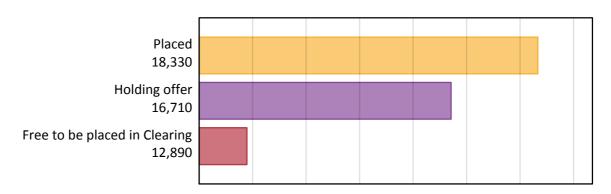

#### AX.2 Summary of applicants who are placed, holding offers or free to be placed in Clearing, from the EU - excluding UK

# **AX.1** Applicants by type and status from the EU - excluding UK, 2015 cycle Applicants at SQA results day

| Applicant type     | Status                        | 2015   |
|--------------------|-------------------------------|--------|
| Main scheme        | Placed (Clearing)             | 200    |
|                    | Placed (Adjustment)           | 0      |
|                    | Placed (Firm)                 | 16,700 |
|                    | Placed (Insurance)            | 660    |
|                    | Placed (Other)                | 710    |
|                    | Holding offer                 | 16,710 |
|                    | Free to be placed in Clearing | 12,890 |
| Direct to Clearing | Placed (Direct to Clearing)   | 60     |
|                    | Other (Direct to Clearing)    | 320    |
| All applicants     | Placed                        | 18,330 |