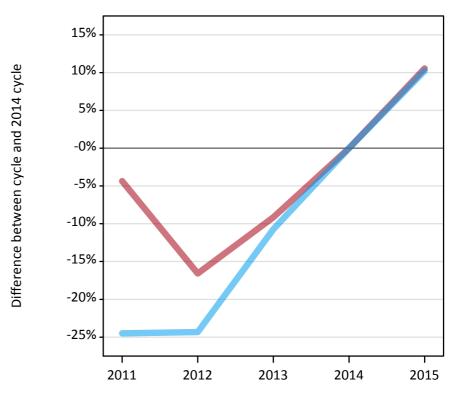

#### AX.9 Main scheme applicants not currently placed from the EU - excluding UK: SQA results day

Applicants in unplaced states: change relative to 2014 cycle totals

Holding offer
Free to be placed in Clearing

### **AX.11 Main scheme applicants not currently placed from the EU - excluding UK: SQA results day** Applicants in unplaced states: change relative to 2014 cycle totals

| Applicant type | Status                        | 2011 | 2012 | 2013 | 2014 | 2015 |
|----------------|-------------------------------|------|------|------|------|------|
| Main scheme    | Holding offer                 | 8%   | -8%  | -5%  | 0%   | 9%   |
|                | Free to be placed in Clearing | 12%  | -1%  | 1%   | 0%   | 1%   |