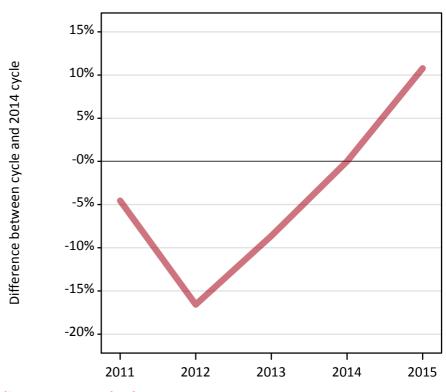

#### AX.3 All placed applicants from the EU - excluding UK: SQA results day

All placed applicants: change relative to 2014 cycle totals

Placed

#### AX.5 All placed applicants from the EU - excluding UK: SQA results day

All placed applicants: change relative to 2014 cycle totals

| Applicant type Status | 2011 | 2012 | 2013 | 2014 | 2015 |
|-----------------------|------|------|------|------|------|
| All applicants Placed | -5%  | -17% | -9%  | 0%   | 11%  |