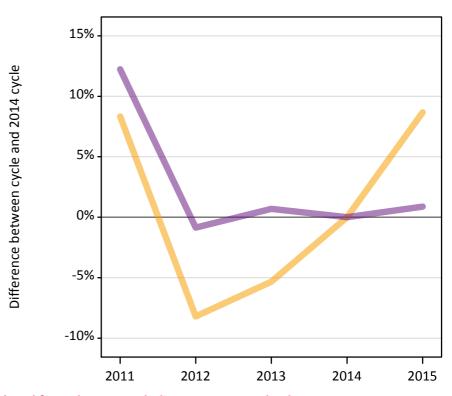

#### AX.6 Placed main scheme applicants from the EU - excluding UK: SQA results day

Selected placed routes: change relative to 2014 cycle totals

Placed (Firm) Placed (Insurance)

AX.7 Placed main scheme applicants from the EU - excluding UK: SQA results day All Main scheme placed routes (excluding Adjustment): applicants at SQA results day

### AX.8 Placed main scheme applicants from the EU - excluding UK: SQA results day

Selected placed routes: change relative to 2014 cycle totals

| Applicant type Status     | 2011 | 2012 | 2013 | 2014 | 2015 |
|---------------------------|------|------|------|------|------|
| Main scheme Placed (Firm) | -4%  | -17% | -9%  | 0%   | 11%  |
| Placed (Insurance)        | -24% | -24% | -11% | 0%   | 10%  |