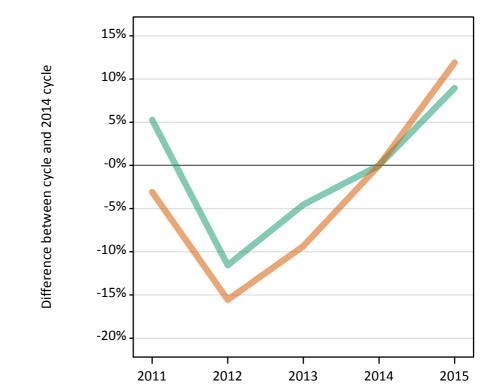

### SX.62 Placed applicants from the EU (excluding the UK) by sex: 1 day after A level results day

Placed applicants: change relative to 2014 cycle totals

| Applicant Status | Sex   | 2011 | 2012 | 2013 | 2014 | 2015 |
|------------------|-------|------|------|------|------|------|
| Placed           | Men   | 5%   | -12% | -5%  | 0%   | 9%   |
|                  | Women | -3%  | -16% | -9%  | 0%   | 12%  |
|                  | All   | 0%   | -14% | -7%  | 0%   | 11%  |

#### SX.66 Placed applicants from overseas (not EU) by sex: 1 day after A level results day

Placed applicants: change relative to 2014 cycle totals

| Applicant Status | Sex   | 2011 | 2012 | 2013 | 2014 | 2015 |
|------------------|-------|------|------|------|------|------|
| Placed           | Men   | -11% | -10% | -3%  | 0%   | 3%   |
|                  | Women | -18% | -14% | -6%  | 0%   | 7%   |
|                  | All   | -15% | -12% | -5%  | 0%   | 5%   |