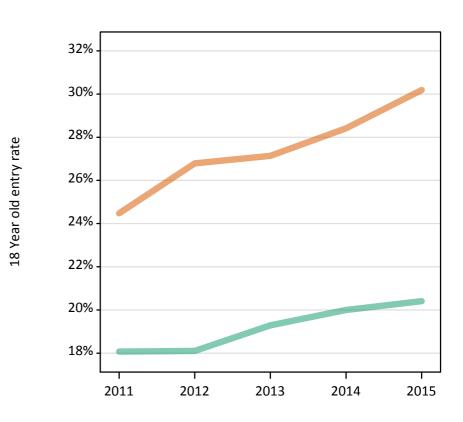

#### **SX.9 Placed 18 year old applicants from the UK by sex: 1 day after A level results day** Placed 18 year old applicants: change relative to 2014 cycle totals

Men Women

#### **SX.14 Placed 18 year old applicants from the UK by sex: 1 day after A level results day** Placed 18 year old applicants: entry rate

| Applicant Status | Sex   | 2011  | 2012  | 2013  | 2014  | 2015  |
|------------------|-------|-------|-------|-------|-------|-------|
| Placed           | Men   | 21.3% | 20.2% | 22.0% | 22.4% | 22.8% |
|                  | Women | 27.6% | 27.4% | 29.3% | 30.2% | 31.4% |
|                  | All   | 24.4% | 23.7% | 25.6% | 26.2% | 27.0% |