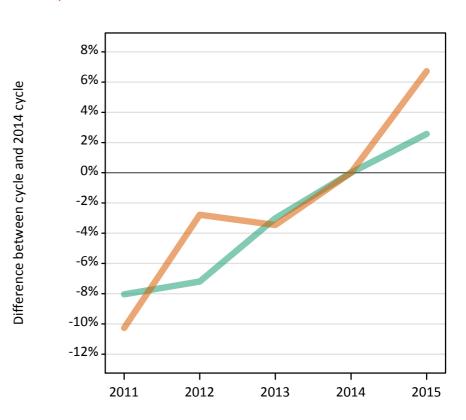

Placed applicants: change relative to 2014 cycle totals

MenWomen

#### SX.3 Placed applicants from all domiciles by sex: 1 day after A level results day

Placed applicants: change relative to 2014 cycle totals

| Applicant Status | Sex   | 2011 | 2012 | 2013 | 2014 | 2015 |
|------------------|-------|------|------|------|------|------|
| Placed           | Men   | -1%  | -10% | -1%  | 0%   | 3%   |
|                  | Women | -5%  | -11% | -4%  | 0%   | 4%   |
|                  | All   | -4%  | -11% | -3%  | 0%   | 4%   |