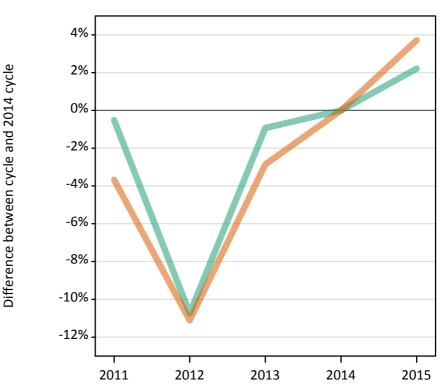

#### SX.7 Placed applicants from the UK by sex: 1 day after A level results day

Placed applicants: change relative to 2014 cycle totals

| Applicant Status | Sex   | 2011 | 2012 | 2013 | 2014 | 2015 |
|------------------|-------|------|------|------|------|------|
| Placed           | Men   | -1%  | -10% | -1%  | 0%   | 2%   |
|                  | Women | -4%  | -11% | -3%  | 0%   | 4%   |
|                  | All   | -3%  | -10% | -2%  | 0%   | 3%   |