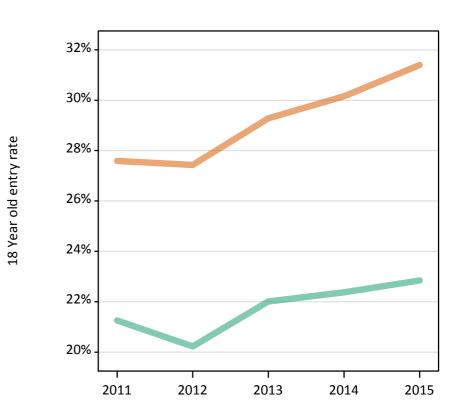

#### SX.3 Placed applicants from all domiciles by sex: 1 day after A level results day

Placed applicants: change relative to 2014 cycle totals

| Applicant Status | Sex   | 2011 | 2012 | 2013 | 2014 | 2015 |
|------------------|-------|------|------|------|------|------|
| Placed           | Men   | -1%  | -10% | -1%  | 0%   | 3%   |
|                  | Women | -5%  | -11% | -4%  | 0%   | 4%   |
|                  | All   | -4%  | -11% | -3%  | 0%   | 4%   |