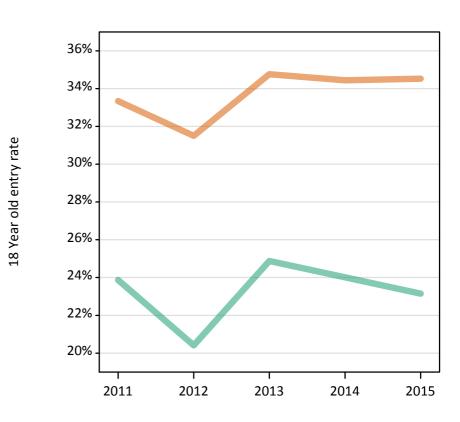

#### **SX.13 Placed 18 year old applicants from the UK by sex: 1 day after A level results day** Placed 18 year old applicants: entry rate

#### **SX.14 Placed 18 year old applicants from the UK by sex: 1 day after A level results day** Placed 18 year old applicants: entry rate

| Applicant Status | Sex   | 2011  | 2012  | 2013  | 2014  | 2015  |
|------------------|-------|-------|-------|-------|-------|-------|
| Placed           | Men   | 21.3% | 20.2% | 22.0% | 22.4% | 22.8% |
|                  | Women | 27.6% | 27.4% | 29.3% | 30.2% | 31.4% |
|                  | All   | 24.4% | 23.7% | 25.6% | 26.2% | 27.0% |