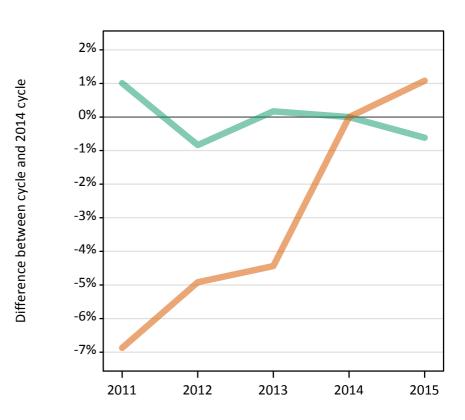

Placed applicants: change relative to 2014 cycle totals

MenWomen

#### SX.3 Placed applicants from all domiciles by sex: 1 day after A level results day

Placed applicants: change relative to 2014 cycle totals

| Applicant Status | Sex   | 2011 | 2012 | 2013 | 2014 | 2015 |
|------------------|-------|------|------|------|------|------|
| Placed           | Men   | -1%  | -10% | -1%  | 0%   | 3%   |
|                  | Women | -5%  | -11% | -4%  | 0%   | 4%   |
|                  | All   | -4%  | -11% | -3%  | 0%   | 4%   |