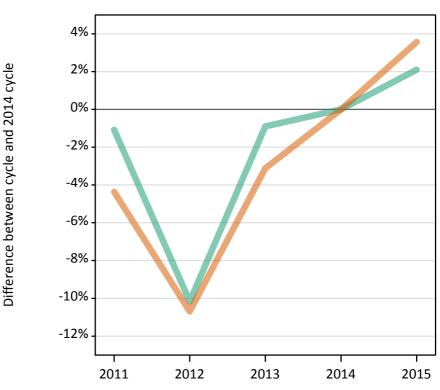

#### SX.16 Placed applicants from England by sex: 1 day after A level results day

Placed applicants: change relative to 2014 cycle totals

Men Women

#### SX.18 Placed applicants from England by sex: 1 day after A level results day

Placed applicants: change relative to 2014 cycle totals

| Applicant Status | Sex   | 2011 | 2012 | 2013 | 2014 | 2015 |
|------------------|-------|------|------|------|------|------|
| Placed           | Men   | -1%  | -11% | -1%  | 0%   | 2%   |
|                  | Women | -4%  | -11% | -3%  | 0%   | 4%   |
|                  | All   | -2%  | -11% | -2%  | 0%   | 3%   |