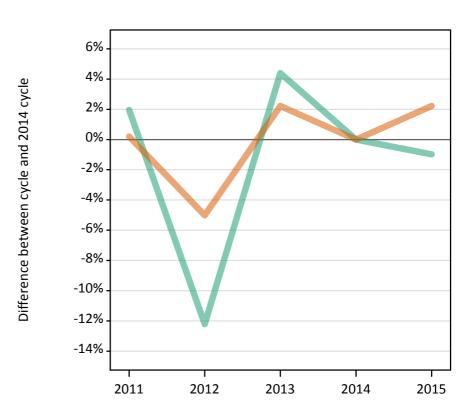

#### **SX.9 Placed 18 year old applicants from the UK by sex: 1 day after A level results day** Placed 18 year old applicants: change relative to 2014 cycle totals

Men Women

#### **SX.11 Placed 18 year old applicants from the UK by sex: 1 day after A level results day** Placed 18 year old applicants: change relative to 2014 cycle totals

| Applicant Status | Sex   | 2011 | 2012 | 2013 | 2014 | 2015 |
|------------------|-------|------|------|------|------|------|
| Placed           | Men   | -3%  | -7%  | -1%  | 0%   | 3%   |
|                  | Women | -6%  | -6%  | -2%  | 0%   | 6%   |
|                  | All   | -5%  | -7%  | -1%  | 0%   | 5%   |