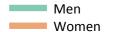

#### **SX.13 Placed 18 year old applicants from the UK by sex: 1 day after A level results day** Placed 18 year old applicants: entry rate

#### **SX.14 Placed 18 year old applicants from the UK by sex: 1 day after A level results day** Placed 18 year old applicants: entry rate

| Applicant Status | Sex   | 2011  | 2012  | 2013  | 2014  | 2015  |
|------------------|-------|-------|-------|-------|-------|-------|
| Placed           | Men   | 21.3% | 20.2% | 22.0% | 22.4% | 22.8% |
|                  | Women | 27.6% | 27.4% | 29.3% | 30.2% | 31.4% |
|                  | All   | 24.4% | 23.7% | 25.6% | 26.2% | 27.0% |