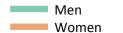

#### **SX.9 Placed 18 year old applicants from the UK by sex: 1 day after A level results day** Placed 18 year old applicants: change relative to 2014 cycle totals

Men Women

#### **SX.11 Placed 18 year old applicants from the UK by sex: 1 day after A level results day** Placed 18 year old applicants: change relative to 2014 cycle totals

| Applicant Status | Sex   | 2011 | 2012 | 2013 | 2014 | 2015 |
|------------------|-------|------|------|------|------|------|
| Placed           | Men   | -3%  | -7%  | -1%  | 0%   | 3%   |
|                  | Women | -6%  | -6%  | -2%  | 0%   | 6%   |
|                  | All   | -5%  | -7%  | -1%  | 0%   | 5%   |