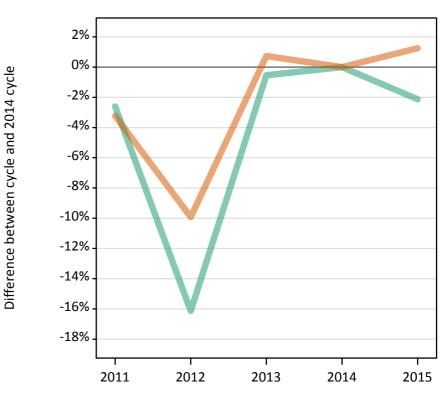

#### **SX.9 Placed 18 year old applicants from the UK by sex: 1 day after A level results day** Placed 18 year old applicants: change relative to 2014 cycle totals

Men Women

#### **SX.11 Placed 18 year old applicants from the UK by sex: 1 day after A level results day** Placed 18 year old applicants: change relative to 2014 cycle totals

| Applicant Status | Sex   | 2011 | 2012 | 2013 | 2014 | 2015 |
|------------------|-------|------|------|------|------|------|
| Placed           | Men   | -3%  | -7%  | -1%  | 0%   | 3%   |
|                  | Women | -6%  | -6%  | -2%  | 0%   | 6%   |
|                  | All   | -5%  | -7%  | -1%  | 0%   | 5%   |