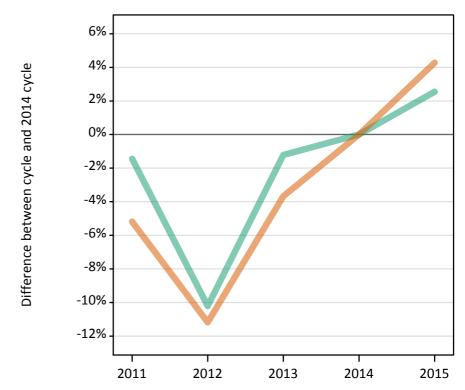

# **Daily Clearing Analysis: Sex**

Analysis at 00:05 on Friday 14 August 2015 (1 day after A level results day - No Scot.X1) SX.1 Placed applicants from all domiciles by sex: 1 day after A level results day

Placed applicants: change relative to 2014 cycle totals

MenWomen

#### SX.3 Placed applicants from all domiciles by sex: 1 day after A level results day

Placed applicants: change relative to 2014 cycle totals

| Applicant Status | Sex   | 2011 | 2012 | 2013 | 2014 | 2015 |
|------------------|-------|------|------|------|------|------|
| Placed           | Men   | -1%  | -10% | -1%  | 0%   | 3%   |
|                  | Women | -5%  | -11% | -4%  | 0%   | 4%   |
|                  | All   | -4%  | -11% | -3%  | 0%   | 4%   |