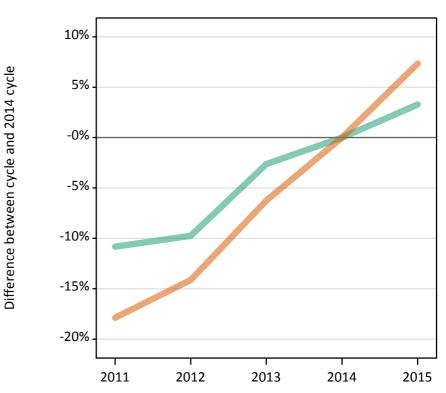

### SX.64 Placed applicants from overseas (not EU) by sex: 1 day after A level results day

Placed applicants: change relative to 2014 cycle totals

#### SX.65 Placed applicants from overseas (not EU) by sex: 1 day after A level results day

| Applicant Status | Sex   | 2011   | 2012   | 2013   | 2014   | 2015   |
|------------------|-------|--------|--------|--------|--------|--------|
| Placed           | Men   | 11,640 | 11,780 | 12,710 | 13,060 | 13,490 |
|                  | Women | 12,600 | 13,180 | 14,390 | 15,350 | 16,470 |
|                  | All   | 24,250 | 24,960 | 27,100 | 28,400 | 29,960 |

#### SX.66 Placed applicants from overseas (not EU) by sex: 1 day after A level results day

Placed applicants: change relative to 2014 cycle totals

| Applicant Status | Sex   | 2011 | 2012 | 2013 | 2014 | 2015 |
|------------------|-------|------|------|------|------|------|
| Placed           | Men   | -11% | -10% | -3%  | 0%   | 3%   |
|                  | Women | -18% | -14% | -6%  | 0%   | 7%   |
|                  | All   | -15% | -12% | -5%  | 0%   | 5%   |