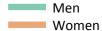

#### **SX.13 Placed 18 year old applicants from the UK by sex: 1 day after A level results day** Placed 18 year old applicants: entry rate

#### **SX.14 Placed 18 year old applicants from the UK by sex: 1 day after A level results day** Placed 18 year old applicants: entry rate

| Applicant Status | Sex   | 2011  | 2012  | 2013  | 2014  | 2015  |
|------------------|-------|-------|-------|-------|-------|-------|
| Placed           | Men   | 21.3% | 20.2% | 22.0% | 22.4% | 22.8% |
|                  | Women | 27.6% | 27.4% | 29.3% | 30.2% | 31.4% |
|                  | All   | 24.4% | 23.7% | 25.6% | 26.2% | 27.0% |