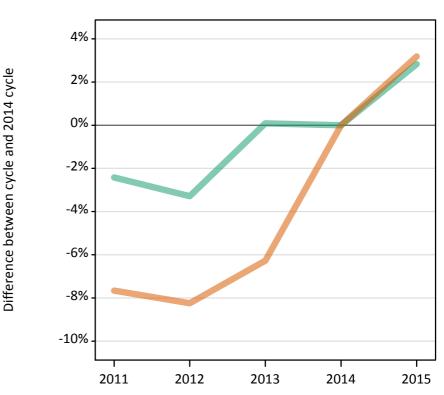

Placed applicants: change relative to 2014 cycle totals

MenWomen

#### SX.3 Placed applicants from all domiciles by sex: 1 day after A level results day

Placed applicants: change relative to 2014 cycle totals

| Applicant Status | Sex   | 2011 | 2012 | 2013 | 2014 | 2015 |
|------------------|-------|------|------|------|------|------|
| Placed           | Men   | -1%  | -10% | -1%  | 0%   | 3%   |
|                  | Women | -5%  | -11% | -4%  | 0%   | 4%   |
|                  | All   | -4%  | -11% | -3%  | 0%   | 4%   |