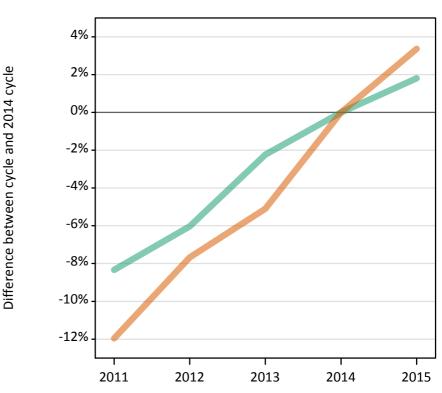

#### **SX.9 Placed 18 year old applicants from the UK by sex: 1 day after A level results day** Placed 18 year old applicants: change relative to 2014 cycle totals

Men Women

#### **SX.11 Placed 18 year old applicants from the UK by sex: 1 day after A level results day** Placed 18 year old applicants: change relative to 2014 cycle totals

| Applicant Status | Sex   | 2011 | 2012 | 2013 | 2014 | 2015 |
|------------------|-------|------|------|------|------|------|
| Placed           | Men   | -3%  | -7%  | -1%  | 0%   | 3%   |
|                  | Women | -6%  | -6%  | -2%  | 0%   | 6%   |
|                  | All   | -5%  | -7%  | -1%  | 0%   | 5%   |