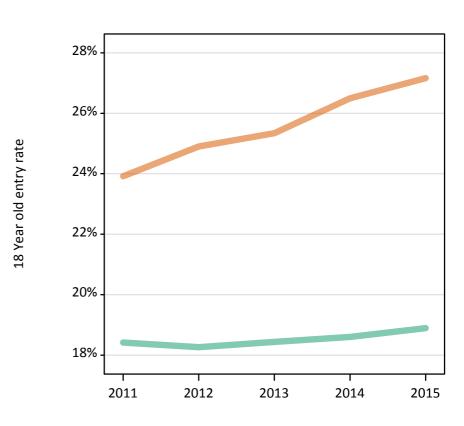

#### **SX.13 Placed 18 year old applicants from the UK by sex: 1 day after A level results day** Placed 18 year old applicants: entry rate

#### **SX.14 Placed 18 year old applicants from the UK by sex: 1 day after A level results day** Placed 18 year old applicants: entry rate

| Applicant Status | Sex   | 2011  | 2012  | 2013  | 2014  | 2015  |
|------------------|-------|-------|-------|-------|-------|-------|
| Placed           | Men   | 21.3% | 20.2% | 22.0% | 22.4% | 22.8% |
|                  | Women | 27.6% | 27.4% | 29.3% | 30.2% | 31.4% |
|                  | All   | 24.4% | 23.7% | 25.6% | 26.2% | 27.0% |