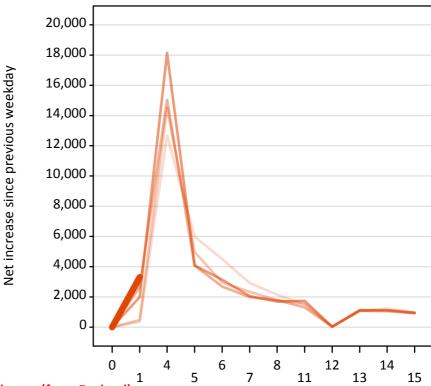

#### **AX.18 All Placed: Daily net change (from England)**

Net increase since previous weekday (2015 cycle up to 1 day after A level results day)

**AX.19 All Placed: Daily net change (from England)** 

| Applicant status, days since A lev | el results day | 2011   | 2012   | 2013   | 2014   | 2015   |
|------------------------------------|----------------|--------|--------|--------|--------|--------|
| All Placed                         | 0              | 0      | 0      | 0      | 0      | 0      |
|                                    | 1              | 14,070 | 11,050 | 12,810 | 12,380 | 13,730 |
|                                    | 4              | 19,480 | 22,270 | 20,120 | 23,620 |        |
|                                    | 5              | 8,440  | 7,120  | 5,750  | 6,220  |        |
|                                    | 6              | 6,730  | 4,860  | 4,240  | 4,830  |        |
|                                    | 7              | 4,460  | 3,580  | 3,470  | 3,420  |        |
|                                    | 8              | 4,410  | 3,610  | 3,400  | 3,830  |        |
|                                    | 11             | 3,230  | 3,090  | 2,610  | 3,160  |        |
|                                    | 12             | 80     | 70     | 30     | 50     |        |
|                                    | 13             | 2,440  | 1,820  | 1,880  | 1,940  |        |
|                                    | 14             | 2,600  | 1,950  | 1,860  | 1,960  |        |
|                                    | 15             | 1,890  | 1,730  | 1,780  | 1,680  |        |