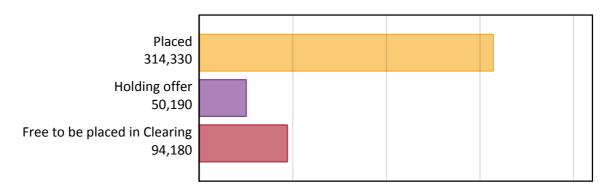

#### AX.1 Applicants by type and status from England, 2015 cycle

| Applicant type     | Status                        | 2015    |
|--------------------|-------------------------------|---------|
| Main scheme        | Placed (Clearing)             | 5,020   |
|                    | Placed (Adjustment)           | 340     |
|                    | Placed (Firm)                 | 272,150 |
|                    | Placed (Insurance)            | 26,580  |
|                    | Placed (Other)                | 8,360   |
|                    | Holding offer                 | 50,190  |
|                    | Free to be placed in Clearing | 94,180  |
| Direct to Clearing | Placed (Direct to Clearing)   | 1,900   |
|                    | Other (Direct to Clearing)    | 7,130   |
| All applicants     | Placed                        | 314,330 |

#### AX.2 Summary of applicants who are placed, holding offers or free to be placed in Clearing (England)