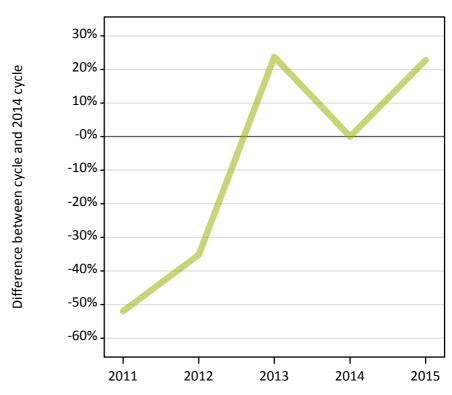

#### AX.15 Direct to Clearing applicants from England: 1 day after A level results day

Placed (Direct to Clearing): difference between cycle and 2014 cycle

Placed (Direct to Clearing)

**AX.16 Direct to Clearing applicants from England: 1 day after A level results day** Direct to Clearing 1 day after A level results day

#### AX.17 Direct to Clearing applicants from England: 1 day after A level results day

Placed (Direct to Clearing): difference between cycle and 2014 cycle

| Applicant type     | Status                      | 2011 | 2012 | 2013 | 2014 | 2015 |
|--------------------|-----------------------------|------|------|------|------|------|
| Direct to Clearing | Placed (Direct to Clearing) | -52% | -35% | 24%  | 0%   | 23%  |