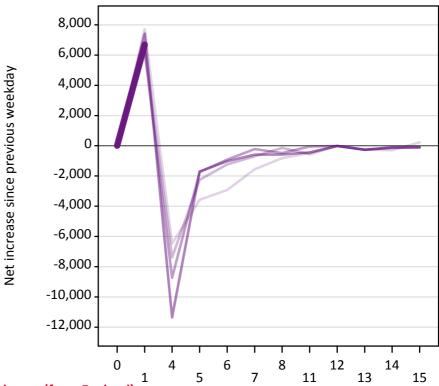

#### **AX.18 All Placed: Daily net change (from England)**

Net increase since previous weekday (2015 cycle up to 1 day after A level results day)

**AX.19 All Placed: Daily net change (from England)** 

| Applicant status, days since A lev | el results day | 2011   | 2012   | 2013   | 2014   | 2015   |
|------------------------------------|----------------|--------|--------|--------|--------|--------|
| All Placed                         | 0              | 0      | 0      | 0      | 0      | 0      |
|                                    | 1              | 14,070 | 11,050 | 12,810 | 12,380 | 13,730 |
|                                    | 4              | 19,480 | 22,270 | 20,120 | 23,620 |        |
|                                    | 5              | 8,440  | 7,120  | 5,750  | 6,220  |        |
|                                    | 6              | 6,730  | 4,860  | 4,240  | 4,830  |        |
|                                    | 7              | 4,460  | 3,580  | 3,470  | 3,420  |        |
|                                    | 8              | 4,410  | 3,610  | 3,400  | 3,830  |        |
|                                    | 11             | 3,230  | 3,090  | 2,610  | 3,160  |        |
|                                    | 12             | 80     | 70     | 30     | 50     |        |
|                                    | 13             | 2,440  | 1,820  | 1,880  | 1,940  |        |
|                                    | 14             | 2,600  | 1,950  | 1,860  | 1,960  |        |
|                                    | 15             | 1,890  | 1,730  | 1,780  | 1,680  |        |