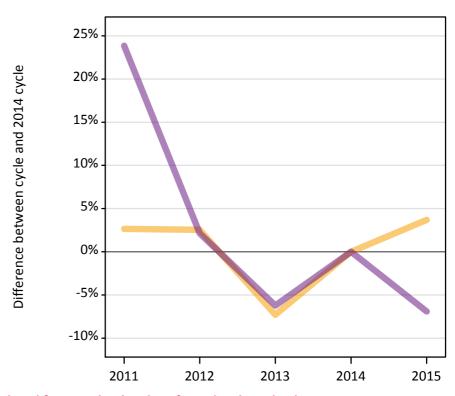

#### AX.6 Placed main scheme applicants from England: 1 day after A level results day

Selected placed routes: difference between cycle and 2014 cycle

Placed (Clearing)
Placed (Firm)
Placed (Insurance)

**AX.7 Placed main scheme applicants from England: 1 day after A level results day**All Main scheme placed routes (excluding Adjustment): applicants at 1 day after A level results day

# AX.8 Placed main scheme applicants from England: 1 day after A level results day

Selected placed routes: difference between cycle and 2014 cycle

| Applicant type | Status             | 2011 | 2012 | 2013 | 2014 | 2015 |
|----------------|--------------------|------|------|------|------|------|
| Main scheme    | Placed (Clearing)  | -59% | -58% | 6%   | 0%   | 36%  |
|                | Placed (Firm)      | -2%  | -9%  | -1%  | 0%   | 2%   |
|                | Placed (Insurance) | 9%   | -23% | -14% | 0%   | 8%   |