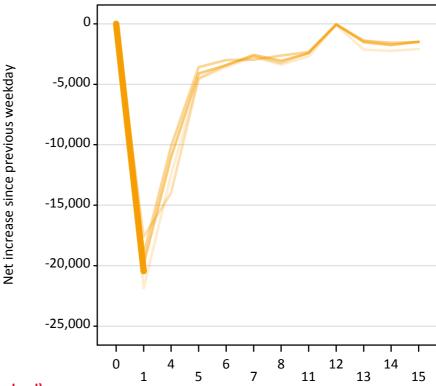

#### **AX.22 Holding Offer: Daily net change (from England)**

Net increase since previous weekday (2015 cycle up to 1 day after A level results day)

**AX.23 Holding Offer: Daily net change (from England)** 

| Applicant status, days since A | level results day | 2011    | 2012    | 2013    | 2014    | 2015    |
|--------------------------------|-------------------|---------|---------|---------|---------|---------|
| Holding Offer                  | 0                 | 0       | 0       | 0       | 0       | 0       |
|                                | 1                 | -21,870 | -17,600 | -19,010 | -19,850 | -20,460 |
|                                | 4                 | -12,470 | -13,980 | -10,150 | -11,010 |         |
|                                | 5                 | -4,580  | -4,500  | -3,590  | -4,110  |         |
|                                | 6                 | -3,570  | -3,390  | -3,000  | -3,430  |         |
|                                | 7                 | -2,720  | -2,690  | -2,970  | -2,570  |         |
|                                | 8                 | -3,380  | -3,250  | -2,620  | -3,060  |         |
|                                | 11                | -2,710  | -2,410  | -2,330  | -2,430  |         |
|                                | 12                | -90     | -90     | -40     | -50     |         |
|                                | 13                | -2,140  | -1,410  | -1,390  | -1,530  |         |
|                                | 14                | -2,240  | -1,680  | -1,570  | -1,760  |         |
|                                | 15                | -2,070  | -1,520  | -1,500  | -1,470  |         |