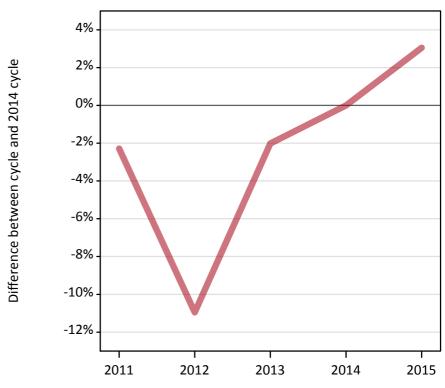

#### AX.3 All placed applicants from England: 1 day after A level results day

All placed applicants: difference between cycle and 2014 cycle

Placed

#### AX.5 All placed applicants from England: 1 day after A level results day

All placed applicants: difference between cycle and 2014 cycle

| Applicant type State | us 2 | 011 | 2012 | 2013 | 2014 | 2015 |
|----------------------|------|-----|------|------|------|------|
| All applicants Place | ed   | -2% | -11% | -2%  | 0%   | 3%   |