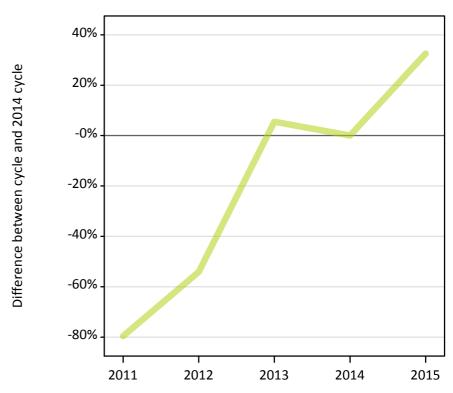

#### AX.9 Main scheme applicants placed through adjustment: 1 day after A level results day

Placed through adjustment: difference between cycle and 2014 cycle

Placed (Adjustment)

AX.10 Main scheme applicants placed through adjustment: 1 day after A level results day

#### AX.11 Main scheme applicants placed through adjustment: 1 day after A level results day

Placed through adjustment: difference between cycle and 2014 cycle

| Applicant type Status           | 2011 | 2012 | 2013 | 2014 | 2015 |
|---------------------------------|------|------|------|------|------|
| Main scheme Placed (Adjustment) | -80% | -54% | 5%   | 0%   | 33%  |