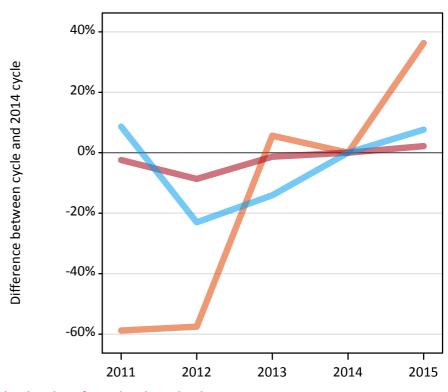

#### AX.6 Placed main scheme applicants from England: 1 day after A level results day

Selected placed routes: difference between cycle and 2014 cycle

Placed (Clearing)
Placed (Firm)
Placed (Insurance)

**AX.7 Placed main scheme applicants from England: 1 day after A level results day**All Main scheme placed routes (excluding Adjustment): applicants at 1 day after A level results day

# AX.8 Placed main scheme applicants from England: 1 day after A level results day

Selected placed routes: difference between cycle and 2014 cycle

| Applicant type | Status             | 2011 | 2012 | 2013 | 2014 | 2015 |
|----------------|--------------------|------|------|------|------|------|
| Main scheme    | Placed (Clearing)  | -59% | -58% | 6%   | 0%   | 36%  |
|                | Placed (Firm)      | -2%  | -9%  | -1%  | 0%   | 2%   |
|                | Placed (Insurance) | 9%   | -23% | -14% | 0%   | 8%   |