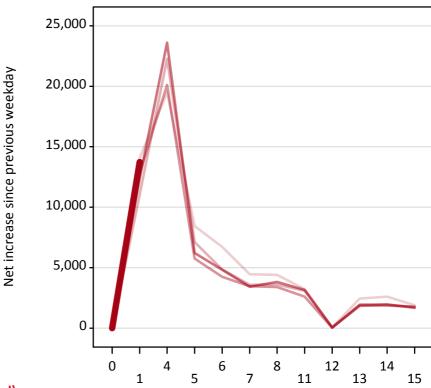

#### **AX.18 All Placed: Daily net change (from England)**

Net increase since previous weekday (2015 cycle up to 1 day after A level results day)

**AX.19 All Placed: Daily net change (from England)** 

| Applicant status, days since A lev | el results day | 2011   | 2012   | 2013   | 2014   | 2015   |
|------------------------------------|----------------|--------|--------|--------|--------|--------|
| All Placed                         | 0              | 0      | 0      | 0      | 0      | 0      |
|                                    | 1              | 14,070 | 11,050 | 12,810 | 12,380 | 13,730 |
|                                    | 4              | 19,480 | 22,270 | 20,120 | 23,620 |        |
|                                    | 5              | 8,440  | 7,120  | 5,750  | 6,220  |        |
|                                    | 6              | 6,730  | 4,860  | 4,240  | 4,830  |        |
|                                    | 7              | 4,460  | 3,580  | 3,470  | 3,420  |        |
|                                    | 8              | 4,410  | 3,610  | 3,400  | 3,830  |        |
|                                    | 11             | 3,230  | 3,090  | 2,610  | 3,160  |        |
|                                    | 12             | 80     | 70     | 30     | 50     |        |
|                                    | 13             | 2,440  | 1,820  | 1,880  | 1,940  |        |
|                                    | 14             | 2,600  | 1,950  | 1,860  | 1,960  |        |
|                                    | 15             | 1,890  | 1,730  | 1,780  | 1,680  |        |