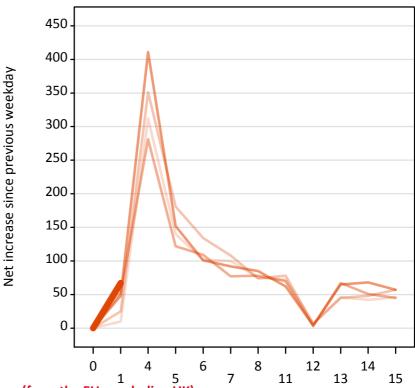

### AX.20 Placed through Clearing only: Daily net change (from the EU - excluding UK)

Net increase since previous weekday (2015 cycle up to 1 day after A level results day)

AX.21 Placed through Clearing only: Daily net change (from the EU - excluding UK)
Net increase since previous weekday (2015 cycle up to 1 day after A level results day)

| Applicant status, days since A level results day |    | 2011 | 2012 | 2013 | 2014 | 2015 |
|--------------------------------------------------|----|------|------|------|------|------|
| Placed through Clearing only                     | 0  | 0    | 0    | 0    | 0    | 0    |
|                                                  | 1  | 10   | 30   | 50   | 50   | 70   |
|                                                  | 4  | 310  | 350  | 280  | 410  |      |
|                                                  | 5  | 140  | 180  | 120  | 150  |      |
|                                                  | 6  | 100  | 130  | 110  | 100  |      |
|                                                  | 7  | 100  | 110  | 80   | 90   |      |
|                                                  | 8  | 80   | 70   | 80   | 90   |      |
|                                                  | 11 | 70   | 80   | 70   | 60   |      |
|                                                  | 12 | 10   | 10   | 0    | 0    |      |
|                                                  | 13 | 50   | 50   | 70   | 70   |      |
|                                                  | 14 | 40   | 50   | 50   | 70   |      |
|                                                  | 15 | 50   | 60   | 50   | 60   |      |