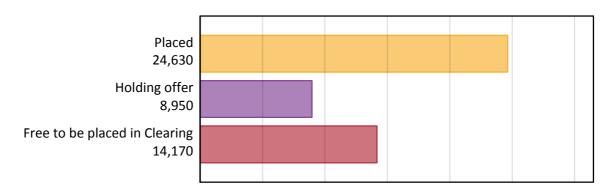

### AX.2 Summary of applicants who are placed, holding offers or free to be placed in Clearing ( the EU - excluding UK )

### AX.1 Applicants by type and status from the EU - excluding UK, 2015 cycle

| Applicant type     | Status                        | 2015   |
|--------------------|-------------------------------|--------|
| Main scheme        | Placed (Clearing)             | 400    |
|                    | Placed (Adjustment)           | 10     |
|                    | Placed (Firm)                 | 21,470 |
|                    | Placed (Insurance)            | 1,720  |
|                    | Placed (Other)                | 920    |
|                    | Holding offer                 | 8,950  |
|                    | Free to be placed in Clearing | 14,170 |
| Direct to Clearing | Placed (Direct to Clearing)   | 120    |
|                    | Other (Direct to Clearing)    | 410    |
| All applicants     | Placed                        | 24,630 |