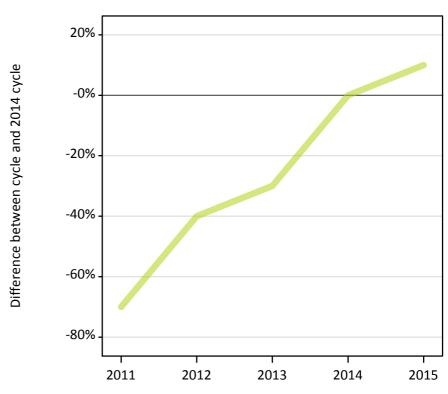

#### AX.9 Main scheme applicants placed through adjustment: 1 day after A level results day

Placed through adjustment: difference between cycle and 2014 cycle

Placed (Adjustment)

### AX.11 Main scheme applicants placed through adjustment: 1 day after A level results day

Placed through adjustment: difference between cycle and 2014 cycle

| Applicant type | Status              | 2011 | 2012 | 2013 | 2014 | 2015 |
|----------------|---------------------|------|------|------|------|------|
| Main scheme    | Placed (Adjustment) | -70% | -40% | -30% | 0%   | 10%  |