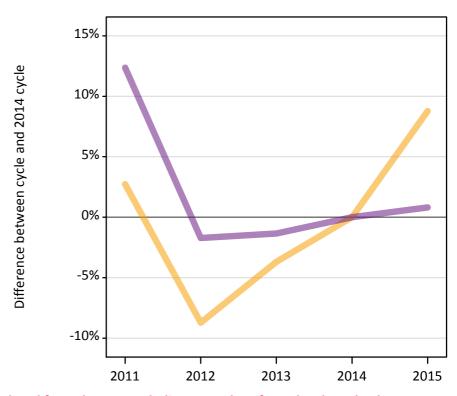

### AX.3 All placed applicants from the EU - excluding UK: 1 day after A level results day

All placed applicants: difference between cycle and 2014 cycle

Placed

### AX.5 All placed applicants from the EU - excluding UK: 1 day after A level results day

All placed applicants: difference between cycle and 2014 cycle

| Applicant type | Status | 2011 | 2012 | 2013 | 2014 | 2015 |
|----------------|--------|------|------|------|------|------|
| All applicants | Placed | 0%   | -14% | -7%  | 0%   | 11%  |