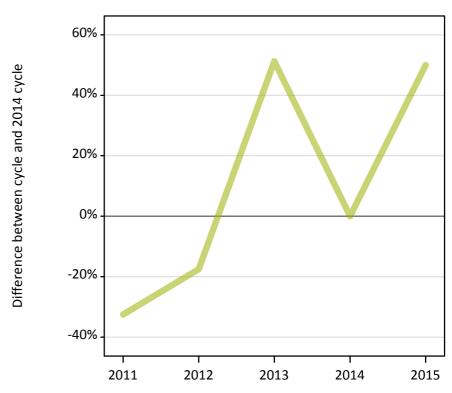

# **AX.17 Direct to Clearing applicants from the EU - excluding UK: 1 day after A level results day** Placed (Direct to Clearing): difference between cycle and 2014 cycle

| Applicant type Status                         | 2011    | 2012 | 2013 | 2014 | 2015 |
|-----------------------------------------------|---------|------|------|------|------|
| Direct to Clearing Placed (Direct to Clearing | g) -33% | -18% | 51%  | 0%   | 50%  |