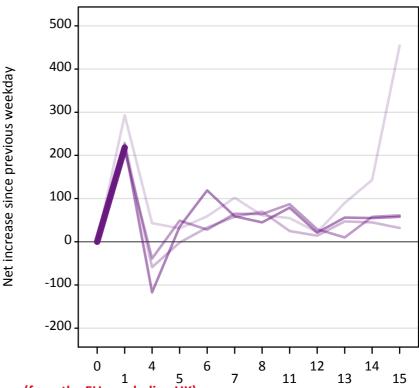

### AX.24 Free to be placed in Clearing: Daily net change (from the EU - excluding UK)

Net increase since previous weekday (2015 cycle up to 1 day after A level results day)

AX.25 Free to be placed in Clearing: Daily net change (from the EU - excluding UK)

Net increase since previous weekday (2015 cycle up to 1 day after A level results day)

| Applicant status, days since A level results day |    | 2011 | 2012 | 2013 | 2014 | 2015 |
|--------------------------------------------------|----|------|------|------|------|------|
| Free to be placed in Clearing                    | 0  | 0    | 0    | 0    | 0    | 0    |
|                                                  | 1  | 290  | 230  | 210  | 230  | 220  |
|                                                  | 4  | 40   | -60  | -40  | -120 |      |
|                                                  | 5  | 30   | 0    | 50   | 40   |      |
|                                                  | 6  | 60   | 30   | 30   | 120  |      |
|                                                  | 7  | 100  | 60   | 70   | 60   |      |
|                                                  | 8  | 60   | 70   | 60   | 50   |      |
|                                                  | 11 | 60   | 30   | 90   | 80   |      |
|                                                  | 12 | 20   | 10   | 30   | 20   |      |
|                                                  | 13 | 90   | 50   | 10   | 60   |      |
|                                                  | 14 | 140  | 50   | 60   | 60   |      |
|                                                  | 15 | 450  | 30   | 60   | 60   |      |