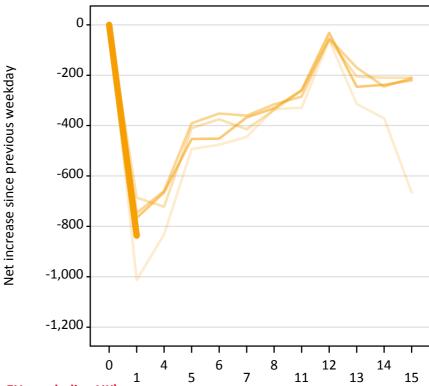

### AX.22 Holding Offer: Daily net change (from the EU - excluding UK)

Net increase since previous weekday (2015 cycle up to 1 day after A level results day)

AX.23 Holding Offer: Daily net change (from the EU - excluding UK)

Net increase since previous weekday (2015 cycle up to 1 day after A level results day)

| Applicant status, days since A level results day |    | 2011   | 2012 | 2013 | 2014 | 2015 |
|--------------------------------------------------|----|--------|------|------|------|------|
| Holding Offer                                    | 0  | 0      | 0    | 0    | 0    | 0    |
|                                                  | 1  | -1,010 | -690 | -750 | -770 | -840 |
|                                                  | 4  | -830   | -720 | -660 | -670 |      |
|                                                  | 5  | -490   | -410 | -390 | -450 |      |
|                                                  | 6  | -480   | -380 | -350 | -450 |      |
|                                                  | 7  | -450   | -410 | -360 | -370 |      |
|                                                  | 8  | -330   | -340 | -320 | -330 |      |
|                                                  | 11 | -330   | -260 | -290 | -260 |      |
|                                                  | 12 | -60    | -60  | -50  | -30  |      |
|                                                  | 13 | -310   | -210 | -170 | -250 |      |
|                                                  | 14 | -370   | -210 | -250 | -240 |      |
|                                                  | 15 | -670   | -210 | -210 | -220 |      |