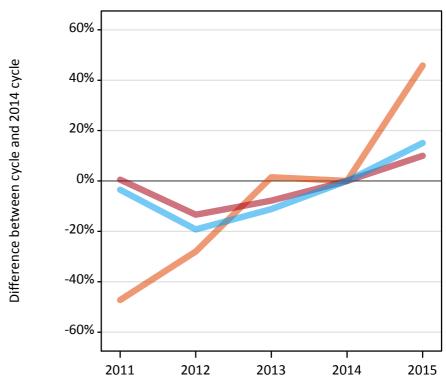

### AX.6 Placed main scheme applicants from the EU - excluding UK: 1 day after A level results day

Selected placed routes: difference between cycle and 2014 cycle

Placed (Clearing)
Placed (Firm)
Placed (Insurance)

# **AX.8** Placed main scheme applicants from the EU - excluding UK: 1 day after A level results day Selected placed routes: difference between cycle and 2014 cycle

| Applicant type | Status             | 2011 | 2012 | 2013 | 2014 | 2015 |
|----------------|--------------------|------|------|------|------|------|
| Main scheme    | Placed (Clearing)  | -47% | -28% | 1%   | 0%   | 46%  |
|                | Placed (Firm)      | 1%   | -13% | -8%  | 0%   | 10%  |
|                | Placed (Insurance) | -3%  | -19% | -11% | 0%   | 15%  |