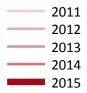

### AX.18 All Placed: Daily net change (from the EU - excluding UK)

Net increase since previous weekday (2015 cycle up to 1 day after A level results day)

AX.19 All Placed: Daily net change (from the EU - excluding UK)

Net increase since previous weekday (2015 cycle up to 1 day after A level results day)

| Applicant status, days since A lev | el results day | 2011 | 2012 | 2013 | 2014 | 2015 |
|------------------------------------|----------------|------|------|------|------|------|
| All Placed                         | 0              | 0    | 0    | 0    | 0    | 0    |
|                                    | 1              | 690  | 450  | 520  | 490  | 550  |
|                                    | 4              | 760  | 760  | 700  | 800  |      |
|                                    | 5              | 450  | 390  | 330  | 410  |      |
|                                    | 6              | 380  | 320  | 290  | 300  |      |
|                                    | 7              | 300  | 330  | 270  | 280  |      |
|                                    | 8              | 230  | 230  | 220  | 280  |      |
|                                    | 11             | 240  | 210  | 180  | 130  |      |
|                                    | 12             | -10  | 0    | -10  | -20  |      |
|                                    | 13             | 170  | 130  | 140  | 150  |      |
|                                    | 14             | 200  | 130  | 150  | 170  |      |
|                                    | 15             | 190  | 140  | 130  | 140  |      |