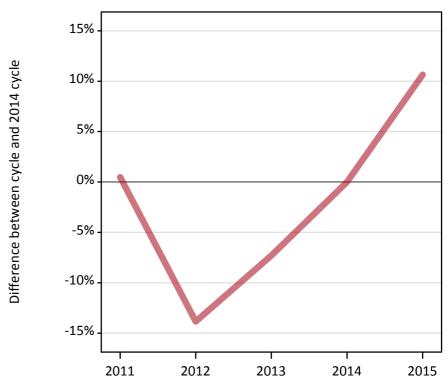

### AX.3 All placed applicants from the EU - excluding UK: 1 day after A level results day

All placed applicants: difference between cycle and 2014 cycle

Placed

### AX.5 All placed applicants from the EU - excluding UK: 1 day after A level results day

All placed applicants: difference between cycle and 2014 cycle

| Applicant type | Status | 2011 | 2012 | 2013 | 2014 | 2015 |
|----------------|--------|------|------|------|------|------|
| All applicants | Placed | 0%   | -14% | -7%  | 0%   | 11%  |