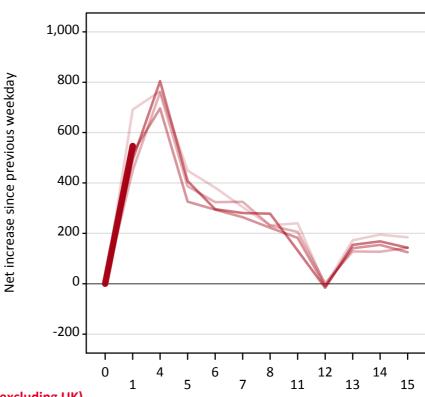

# **A.18 All Placed: Daily net change (from the EU - excluding UK)** Net increase since previous weekday (2015 cycle up to 1 day after A level results day)

| 2011 |
|------|
| 2012 |
| 2013 |
| 2014 |
| 2015 |

# A.19 All Placed: Daily net change (from the EU - excluding UK)

Net increase since previous weekday (2015 cycle up to 1 day after A level results day)

| Applicant status, days since A level results day |    | 2011 | 2012 | 2013 | 2014 | 2015 |
|--------------------------------------------------|----|------|------|------|------|------|
| All Placed                                       | 0  | 0    | 0    | 0    | 0    | 0    |
|                                                  | 1  | 690  | 450  | 520  | 490  | 550  |
|                                                  | 4  | 760  | 760  | 700  | 800  |      |
|                                                  | 5  | 450  | 390  | 330  | 410  |      |
|                                                  | 6  | 380  | 320  | 290  | 300  |      |
|                                                  | 7  | 300  | 330  | 260  | 280  |      |
|                                                  | 8  | 230  | 230  | 220  | 280  |      |
|                                                  | 11 | 240  | 210  | 180  | 130  |      |
|                                                  | 12 | -10  | 0    | -10  | -20  |      |
|                                                  | 13 | 170  | 130  | 140  | 150  |      |
|                                                  | 14 | 200  | 130  | 150  | 170  |      |
|                                                  | 15 | 180  | 140  | 130  | 140  |      |