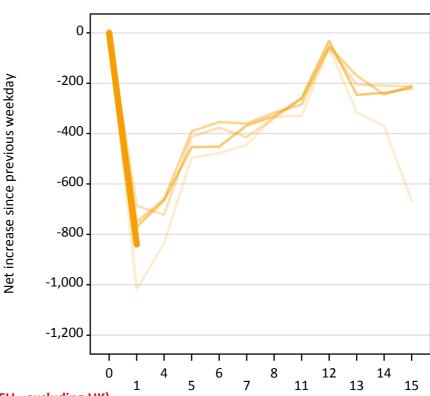

# **A.22 Holding Offer: Daily net change (from the EU - excluding UK)** Net increase since previous weekday (2015 cycle up to 1 day after A level results day)

| 2011     |
|----------|
| <br>2012 |
| <br>2013 |
| <br>2014 |
| 2015     |

# A.23 Holding Offer: Daily net change (from the EU - excluding UK)

Net increase since previous weekday (2015 cycle up to 1 day after A level results day)

| Applicant status, days since A level results day |    | 2011   | 2012 | 2013 | 2014 | 2015 |
|--------------------------------------------------|----|--------|------|------|------|------|
| Holding Offer                                    | 0  | 0      | 0    | 0    | 0    | 0    |
|                                                  | 1  | -1,020 | -690 | -750 | -770 | -840 |
|                                                  | 4  | -830   | -720 | -660 | -670 |      |
|                                                  | 5  | -500   | -410 | -390 | -450 |      |
|                                                  | 6  | -480   | -380 | -350 | -450 |      |
|                                                  | 7  | -450   | -410 | -360 | -370 |      |
|                                                  | 8  | -330   | -340 | -320 | -330 |      |
|                                                  | 11 | -330   | -260 | -290 | -260 |      |
|                                                  | 12 | -60    | -60  | -50  | -30  |      |
|                                                  | 13 | -320   | -210 | -170 | -250 |      |
|                                                  | 14 | -370   | -210 | -250 | -240 |      |
|                                                  | 15 | -670   | -210 | -210 | -220 |      |