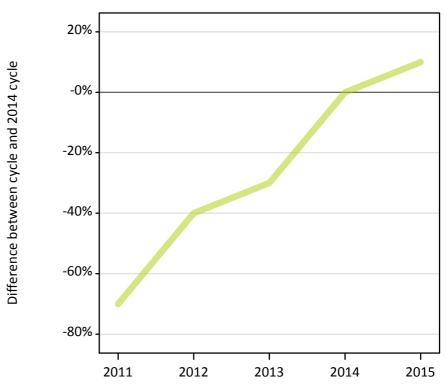

## **A.9 Main scheme applicants placed through adjustment: 1 day after A level results day** Placed through adjustment: difference between cycle and 2014 cycle

Placed (Adjustment)

### A.11 Main scheme applicants placed through adjustment: 1 day after A level results day

Placed through adjustment: difference between cycle and 2014 cycle

| Applicant type | Status              | 2011 | 2012 | 2013 | 2014 | 2015 |
|----------------|---------------------|------|------|------|------|------|
| Main scheme    | Placed (Adjustment) | -70% | -40% | -30% | 0%   | 10%  |