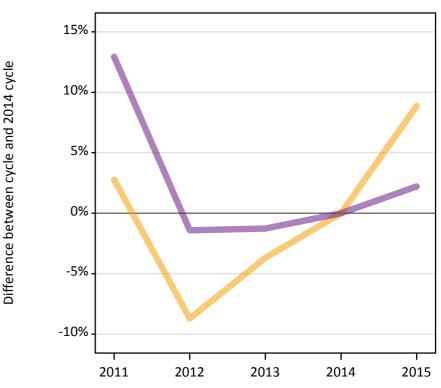

### **A.6 Placed main scheme applicants from the EU - excluding UK: 1 day after A level results day** Selected placed routes: difference between cycle and 2014 cycle

Placed (Clearing) Placed (Firm) Placed (Insurance)

### **A.8 Placed main scheme applicants from the EU - excluding UK: 1 day after A level results day** Selected placed routes: difference between cycle and 2014 cycle

2012 2013 2014 2015 Applicant type Status 2011 Main scheme Placed (Clearing) -47% -28% 1% 0% 47% Placed (Firm) 1% -13% -8% 0% 10% Placed (Insurance) -3% -19% -11% 0% 15%