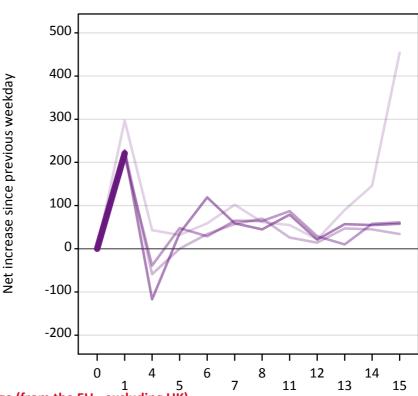

# **A.24 Free to be placed in Clearing: Daily net change (from the EU - excluding UK)** Net increase since previous weekday (2015 cycle up to 1 day after A level results day)

# **A.25 Free to be placed in Clearing: Daily net change (from the EU - excluding UK)** Net increase since previous weekday (2015 cycle up to 1 day after A level results day)

| Applicant status, days since A level results day |    | 2011 | 2012 | 2013 | 2014 | 2015 |
|--------------------------------------------------|----|------|------|------|------|------|
| Free to be placed in Clearing                    | 0  | 0    | 0    | 0    | 0    | 0    |
|                                                  | 1  | 300  | 230  | 210  | 230  | 220  |
|                                                  | 4  | 40   | -60  | -40  | -120 |      |
|                                                  | 5  | 30   | 0    | 50   | 40   |      |
|                                                  | 6  | 60   | 30   | 30   | 120  |      |
|                                                  | 7  | 100  | 60   | 70   | 60   |      |
|                                                  | 8  | 60   | 70   | 60   | 50   |      |
|                                                  | 11 | 60   | 30   | 90   | 80   |      |
|                                                  | 12 | 20   | 10   | 30   | 20   |      |
|                                                  | 13 | 90   | 50   | 10   | 60   |      |
|                                                  | 14 | 150  | 50   | 60   | 60   |      |
|                                                  | 15 | 450  | 30   | 60   | 60   |      |