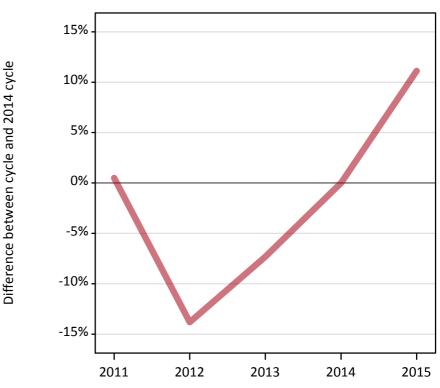

# **A.3 All placed applicants from the EU - excluding UK: 1 day after A level results day** All placed applicants: difference between cycle and 2014 cycle

Placed

**A.4 All placed applicants from the EU - excluding UK: 1 day after A level results day** All placed applicants: applicants at 1 day after A level results day

# A.5 All placed applicants from the EU - excluding UK: 1 day after A level results day

All placed applicants: difference between cycle and 2014 cycle

| Applicant type | Status | 2011 | 2012 | 2013 | 2014 | 2015 |
|----------------|--------|------|------|------|------|------|
| All applicants | Placed | 0%   | -14% | -7%  | 0%   | 11%  |