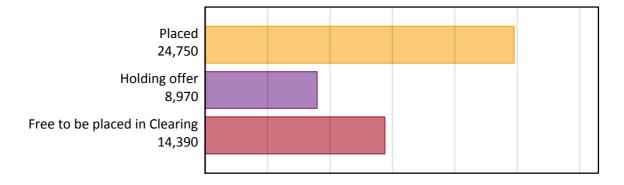

### A.2 Summary of applicants who are placed, holding offers or free to be placed in Clearing (the EU - excluding UK)

### A.1 Applicants by type and status from the EU - excluding UK, 2015 cycle

| Applicant type     | Status                        | 2015   |
|--------------------|-------------------------------|--------|
| Main scheme        | Placed (Clearing)             | 410    |
|                    | Placed (Adjustment)           | 10     |
|                    | Placed (Firm)                 | 21,580 |
|                    | Placed (Insurance)            | 1,720  |
|                    | Placed (Other)                | 920    |
|                    | Holding offer                 | 8,970  |
|                    | Free to be placed in Clearing | 14,390 |
| Direct to Clearing | Placed (Direct to Clearing)   | 120    |
|                    | Other (Direct to Clearing)    | 410    |
| All applicants     | Placed                        | 24,750 |