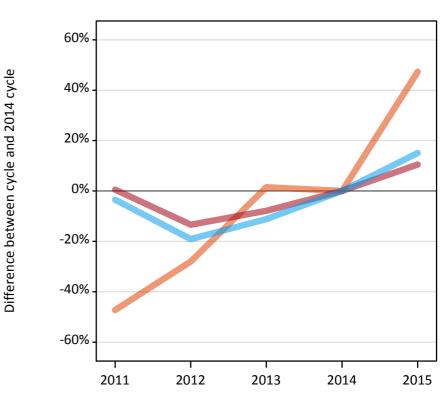

### **A.6 Placed main scheme applicants from the EU - excluding UK: 1 day after A level results day** Selected placed routes: difference between cycle and 2014 cycle

Placed (Clearing) Placed (Firm) Placed (Insurance)

### **A.8 Placed main scheme applicants from the EU - excluding UK: 1 day after A level results day** Selected placed routes: difference between cycle and 2014 cycle

2012 2013 2014 2015 Applicant type Status 2011 Main scheme Placed (Clearing) -47% -28% 1% 0% 47% Placed (Firm) 1% -13% -8% 0% 10% Placed (Insurance) -3% -19% -11% 0% 15%