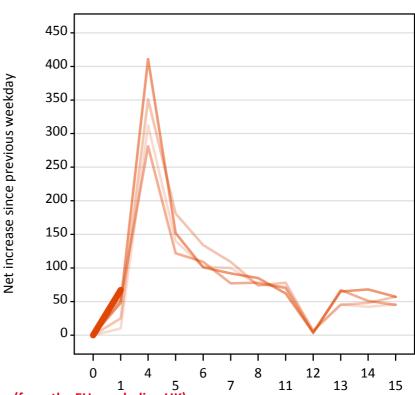

# **A.20 Placed through Clearing only: Daily net change (from the EU - excluding UK)** Net increase since previous weekday (2015 cycle up to 1 day after A level results day)

# **A.21 Placed through Clearing only: Daily net change (from the EU - excluding UK)** Net increase since previous weekday (2015 cycle up to 1 day after A level results day)

| Applicant status, days since A level results day |    | 2011 | 2012 | 2013 | 2014 | 2015 |
|--------------------------------------------------|----|------|------|------|------|------|
| Placed through Clearing only                     | 0  | 0    | 0    | 0    | 0    | 0    |
|                                                  | 1  | 10   | 30   | 50   | 50   | 70   |
|                                                  | 4  | 310  | 350  | 280  | 410  |      |
|                                                  | 5  | 140  | 180  | 120  | 150  |      |
|                                                  | 6  | 100  | 130  | 110  | 100  |      |
|                                                  | 7  | 100  | 110  | 80   | 90   |      |
|                                                  | 8  | 80   | 70   | 80   | 90   |      |
|                                                  | 11 | 70   | 80   | 70   | 60   |      |
|                                                  | 12 | 10   | 10   | 0    | 0    |      |
|                                                  | 13 | 50   | 50   | 70   | 70   |      |
|                                                  | 14 | 40   | 50   | 50   | 70   |      |
|                                                  | 15 | 50   | 60   | 50   | 60   |      |