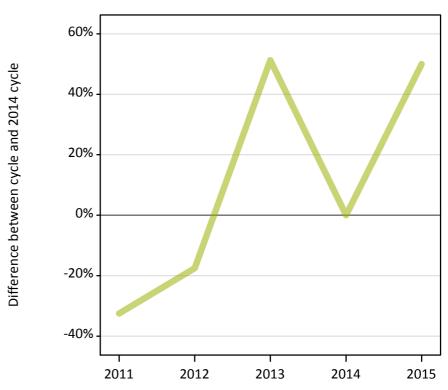

## **A.15 Direct to Clearing applicants from the EU - excluding UK: 1 day after A level results day** Placed (Direct to Clearing): difference between cycle and 2014 cycle

Placed (Direct to Clearing)

A.16 Direct to Clearing applicants from the EU - excluding UK: 1 day after A level results day Direct to Clearing 1 day after A level results day

**A.17 Direct to Clearing applicants from the EU - excluding UK: 1 day after A level results day** Placed (Direct to Clearing): difference between cycle and 2014 cycle

| Applicant type     | Status                      | 2011 | 2012 | 2013 | 2014 | 2015 |
|--------------------|-----------------------------|------|------|------|------|------|
| Direct to Clearing | Placed (Direct to Clearing) | -33% | -18% | 51%  | 0%   | 50%  |