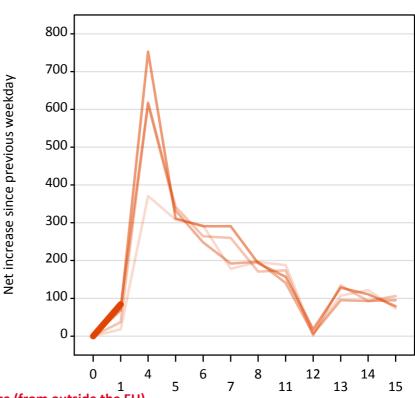

# A.18 All Placed: Daily net change (from outside the EU)

Net increase since previous weekday (2015 cycle up to 1 day after A level results day)

| <br>2011 |
|----------|
| 2012     |
| <br>2013 |
| <br>2014 |
| 2015     |

#### A.19 All Placed: Daily net change (from outside the EU)

Net increase since previous weekday (2015 cycle up to 1 day after A level results day)

| Applicant status, days since A level results day |    | 2011  | 2012  | 2013  | 2014  | 2015 |
|--------------------------------------------------|----|-------|-------|-------|-------|------|
| All Placed                                       | 0  | 0     | 0     | 0     | 0     | 0    |
|                                                  | 1  | 760   | 790   | 820   | 850   | 790  |
|                                                  | 4  | 1,060 | 1,430 | 1,250 | 1,440 |      |
|                                                  | 5  | 600   | 700   | 670   | 710   |      |
|                                                  | 6  | 550   | 630   | 570   | 670   |      |
|                                                  | 7  | 390   | 520   | 450   | 560   |      |
|                                                  | 8  | 360   | 400   | 450   | 390   |      |
|                                                  | 11 | 390   | 370   | 380   | 370   |      |
|                                                  | 12 | 10    | 0     | 20    | 30    |      |
|                                                  | 13 | 280   | 240   | 250   | 280   |      |
|                                                  | 14 | 280   | 210   | 240   | 280   |      |
|                                                  | 15 | 250   | 230   | 290   | 190   |      |