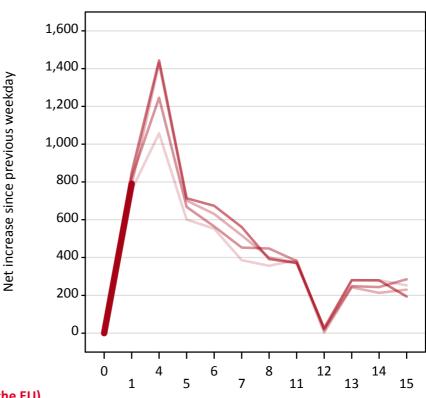

# A.18 All Placed: Daily net change (from outside the EU)

Net increase since previous weekday (2015 cycle up to 1 day after A level results day)

| <br>2011 |
|----------|
| 2012     |
| <br>2013 |
| <br>2014 |
| 2015     |

#### A.19 All Placed: Daily net change (from outside the EU)

Net increase since previous weekday (2015 cycle up to 1 day after A level results day)

| Applicant status, days since A level results day |    | 2011  | 2012  | 2013  | 2014  | 2015 |
|--------------------------------------------------|----|-------|-------|-------|-------|------|
| All Placed                                       | 0  | 0     | 0     | 0     | 0     | 0    |
|                                                  | 1  | 760   | 790   | 820   | 850   | 790  |
|                                                  | 4  | 1,060 | 1,430 | 1,250 | 1,440 |      |
|                                                  | 5  | 600   | 700   | 670   | 710   |      |
|                                                  | 6  | 550   | 630   | 570   | 670   |      |
|                                                  | 7  | 390   | 520   | 450   | 560   |      |
|                                                  | 8  | 360   | 400   | 450   | 390   |      |
|                                                  | 11 | 390   | 370   | 380   | 370   |      |
|                                                  | 12 | 10    | 0     | 20    | 30    |      |
|                                                  | 13 | 280   | 240   | 250   | 280   |      |
|                                                  | 14 | 280   | 210   | 240   | 280   |      |
|                                                  | 15 | 250   | 230   | 290   | 190   |      |