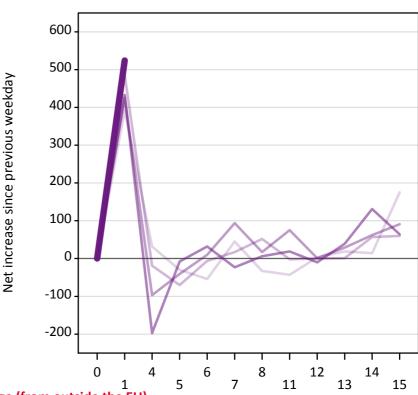

# **A.24 Free to be placed in Clearing: Daily net change (from outside the EU)** Net increase since previous weekday (2015 cycle up to 1 day after A level results day)

| <br>2011 |
|----------|
| <br>2012 |
| <br>2013 |
| <br>2014 |
| 2015     |

# A.25 Free to be placed in Clearing: Daily net change (from outside the EU) Net increase since previous weekday (2015 cycle up to 1 day after A level results day)

| Applicant status, days since A level results day |    | 2011 | 2012 | 2013 | 2014 | 2015 |
|--------------------------------------------------|----|------|------|------|------|------|
| Free to be placed in Clearing                    | 0  | 0    | 0    | 0    | 0    | 0    |
|                                                  | 1  | 390  | 490  | 430  | 430  | 520  |
|                                                  | 4  | 30   | -20  | -100 | -200 |      |
|                                                  | 5  | -30  | -70  | -40  | -10  |      |
|                                                  | 6  | -50  | -10  | 10   | 30   |      |
|                                                  | 7  | 50   | 20   | 90   | -20  |      |
|                                                  | 8  | -30  | 50   | 20   | 10   |      |
|                                                  | 11 | -40  | 0    | 80   | 20   |      |
|                                                  | 12 | 0    | 0    | 0    | -10  |      |
|                                                  | 13 | 20   | 0    | 30   | 40   |      |
|                                                  | 14 | 10   | 60   | 60   | 130  |      |
|                                                  | 15 | 180  | 60   | 90   | 60   |      |