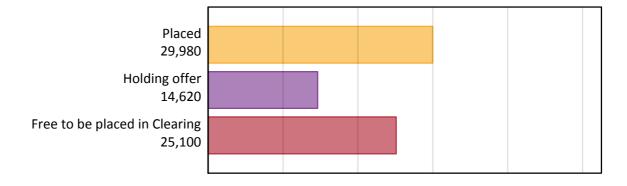

#### A.2 Summary of applicants who are placed, holding offers or free to be placed in Clearing ( outside the EU )

#### A.1 Applicants by type and status from outside the EU, 2015 cycle

| Applicant type     | Status                        | 2015   |
|--------------------|-------------------------------|--------|
| Main scheme        | Placed (Clearing)             | 680    |
|                    | Placed (Adjustment)           | 10     |
|                    | Placed (Firm)                 | 24,830 |
|                    | Placed (Insurance)            | 2,670  |
|                    | Placed (Other)                | 1,630  |
|                    | Holding offer                 | 14,620 |
|                    | Free to be placed in Clearing | 25,100 |
| Direct to Clearing | Placed (Direct to Clearing)   | 170    |
|                    | Other (Direct to Clearing)    | 810    |
| All applicants     | Placed                        | 29,980 |