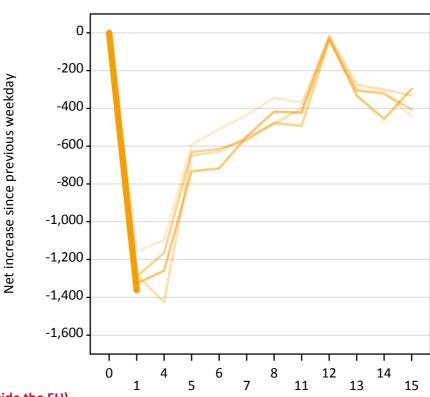

# **A.22 Holding Offer: Daily net change (from outside the EU)** Net increase since previous weekday (2015 cycle up to 1 day after A level results day)

| 2011 |
|------|
| 2012 |
| 2013 |
| 2014 |
| 2015 |

# A.23 Holding Offer: Daily net change (from outside the EU)

Net increase since previous weekday (2015 cycle up to 1 day after A level results day)

| Applicant status, days since A level results day |    | 2011   | 2012   | 2013   | 2014   | 2015   |
|--------------------------------------------------|----|--------|--------|--------|--------|--------|
| Holding Offer                                    | 0  | 0      | 0      | 0      | 0      | 0      |
|                                                  | 1  | -1,160 | -1,280 | -1,290 | -1,330 | -1,360 |
|                                                  | 4  | -1,100 | -1,430 | -1,170 | -1,260 |        |
|                                                  | 5  | -590   | -650   | -630   | -730   |        |
|                                                  | 6  | -510   | -630   | -620   | -720   |        |
|                                                  | 7  | -440   | -550   | -570   | -550   |        |
|                                                  | 8  | -340   | -480   | -480   | -420   |        |
|                                                  | 11 | -370   | -400   | -490   | -420   |        |
|                                                  | 12 | -20    | -20    | -40    | -30    |        |
|                                                  | 13 | -300   | -270   | -310   | -330   |        |
|                                                  | 14 | -320   | -300   | -320   | -460   |        |
|                                                  | 15 | -440   | -330   | -410   | -300   |        |