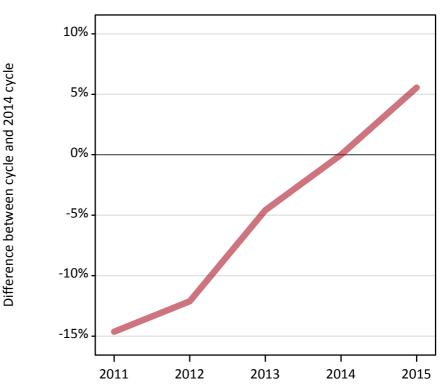

# **A.3 All placed applicants from outside the EU: 1 day after A level results day** All placed applicants: difference between cycle and 2014 cycle

Placed

#### A.5 All placed applicants from outside the EU: 1 day after A level results day

All placed applicants: difference between cycle and 2014 cycle

| Applicant type | Status | 2011 | 2012 | 2013 | 2014 | 2015 |
|----------------|--------|------|------|------|------|------|
| All applicants | Placed | -15% | -12% | -5%  | 0%   | 6%   |