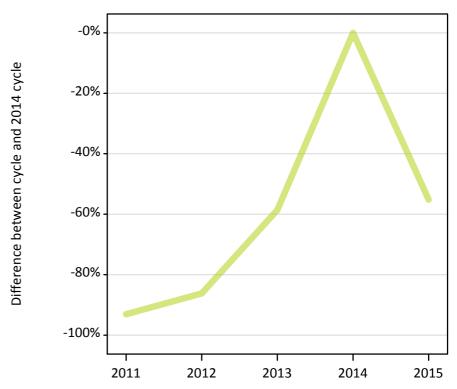

#### **A.9 Main scheme applicants placed through adjustment: 1 day after A level results day** Placed through adjustment: difference between cycle and 2014 cycle

Placed (Adjustment)

# **A.10 Main scheme applicants placed through adjustment: 1 day after A level results day** Placed through adjustment: applicants at 1 day after A level results day

| Applicant type | Status              | 2011 | 2012 | 2013 | 2014 | 2015 |
|----------------|---------------------|------|------|------|------|------|
| Main scheme    | Placed (Adjustment) | 0    | 0    | 10   | 30   | 10   |

#### A.11 Main scheme applicants placed through adjustment: 1 day after A level results day

Placed through adjustment: difference between cycle and 2014 cycle

| Applicant type | Status              | 2011 | 2012 | 2013 | 2014 | 2015 |
|----------------|---------------------|------|------|------|------|------|
| Main scheme    | Placed (Adjustment) | -93% | -86% | -59% | 0%   | -55% |