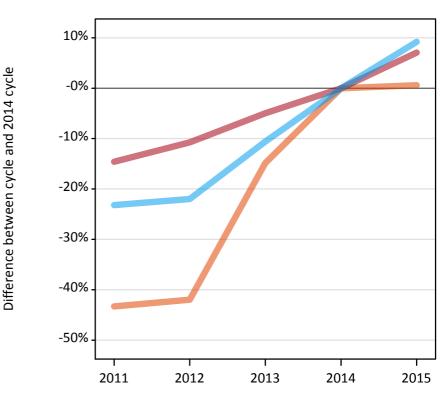

#### **A.6 Placed main scheme applicants from outside the EU: 1 day after A level results day** Selected placed routes: difference between cycle and 2014 cycle

**A.7 Placed main scheme applicants from outside the EU: 1 day after A level results day** All Main scheme placed routes (excluding Adjustment): applicants at 1 day after A level results day

# A.8 Placed main scheme applicants from outside the EU: 1 day after A level results day

Selected placed routes: difference between cycle and 2014 cycle

| Applicant type | Status             | 2011 | 2012 | 2013 | 2014 | 2015 |
|----------------|--------------------|------|------|------|------|------|
| Main scheme    | Placed (Clearing)  | -43% | -42% | -15% | 0%   | 1%   |
|                | Placed (Firm)      | -15% | -11% | -5%  | 0%   | 7%   |
|                | Placed (Insurance) | -23% | -22% | -11% | 0%   | 9%   |