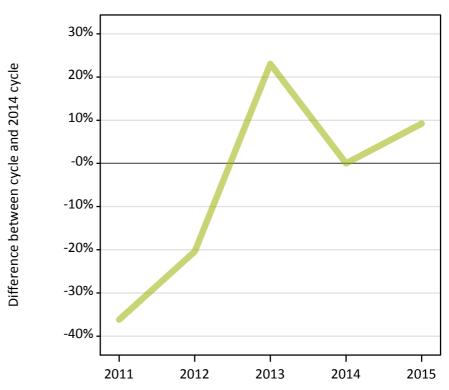

#### **A.15 Direct to Clearing applicants from outside the EU: 1 day after A level results day** Placed (Direct to Clearing): difference between cycle and 2014 cycle

Placed (Direct to Clearing)

# A.16 Direct to Clearing applicants from outside the EU: 1 day after A level results day Direct to Clearing 1 day after A level results day

| Applicant type     | Status                      | 2011 | 2012 | 2013 | 2014 | 2015 |
|--------------------|-----------------------------|------|------|------|------|------|
| Direct to Clearing | Placed (Direct to Clearing) | 100  | 120  | 190  | 150  | 170  |
|                    | Other (Direct to Clearing)  | 750  | 770  | 850  | 670  | 810  |

#### **A.17 Direct to Clearing applicants from outside the EU: 1 day after A level results day** Placed (Direct to Clearing): difference between cycle and 2014 cycle

| Applicant type     | Status                      | 2011 | 2012 | 2013 | 2014 | 2015 |
|--------------------|-----------------------------|------|------|------|------|------|
| Direct to Clearing | Placed (Direct to Clearing) | -36% | -20% | 23%  | 0%   | 9%   |