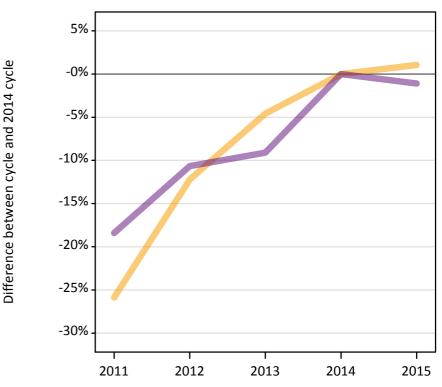

#### **A.12** Main scheme applicants not currently placed from outside the EU: 1 day after A level results day Applicants in unplaced states: difference between cycle and 2014 cycle

Holding offer

Free to be placed in Clearing

# **A.13 Main scheme applicants not currently placed from outside the EU: 1 day after A level results day** Applicants in unplaced states: applicants at 1 day after A level results day

| Applicant type | Status                        | 2011   | 2012   | 2013   | 2014   | 2015   |
|----------------|-------------------------------|--------|--------|--------|--------|--------|
| Main scheme    | Holding offer                 | 10,730 | 12,700 | 13,810 | 14,470 | 14,620 |
|                | Free to be placed in Clearing | 20,710 | 22,680 | 23,070 | 25,380 | 25,100 |

# **A.14 Main scheme applicants not currently placed from outside the EU: 1 day after A level results day** Applicants in unplaced states: difference between cycle and 2014 cycle

| Applicant type | Status                        | 2011 | 2012 | 2013 | 2014 | 2015 |
|----------------|-------------------------------|------|------|------|------|------|
| Main scheme    | Holding offer                 | -26% | -12% | -5%  | 0%   | 1%   |
|                | Free to be placed in Clearing | -18% | -11% | -9%  | 0%   | -1%  |