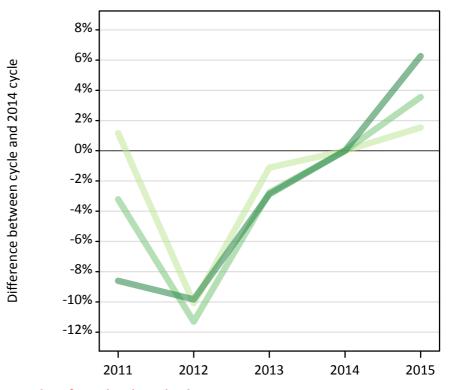

#### T.5 Placed applicants from the UK by tariff group: 1 day after A level results day

Placed applicants: change relative to 2014 cycle totals

#### T.7 Placed applicants from the UK by tariff group: 1 day after A level results day

Placed applicants: change relative to 2014 cycle totals

| Applicant Status | Tariff group  | 2011 | 2012 | 2013 | 2014 | 2015 |
|------------------|---------------|------|------|------|------|------|
| Placed           | Lower tariff  | 1%   | -10% | -1%  | 0%   | 2%   |
|                  | Medium tariff | -3%  | -11% | -3%  | 0%   | 4%   |
|                  | Higher tariff | -9%  | -10% | -3%  | 0%   | 6%   |