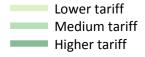

## Analysis at 00:05 on Friday 14 August 2015 (1 day after A level results day)

T.1 Placed applicants from all domiciles by tariff group: 1 day after A level results day

Placed applicants: change relative to 2014 cycle totals

#### T.3 Placed applicants from all domiciles by tariff group: 1 day after A level results day

Placed applicants: change relative to 2014 cycle totals

| Applicant Status | Tariff group  | 2011 | 2012 | 2013 | 2014 | 2015 |
|------------------|---------------|------|------|------|------|------|
| Placed           | Lower tariff  | 1%   | -10% | -1%  | 0%   | 2%   |
|                  | Medium tariff | -4%  | -11% | -3%  | 0%   | 4%   |
|                  | Higher tariff | -10% | -10% | -4%  | 0%   | 7%   |