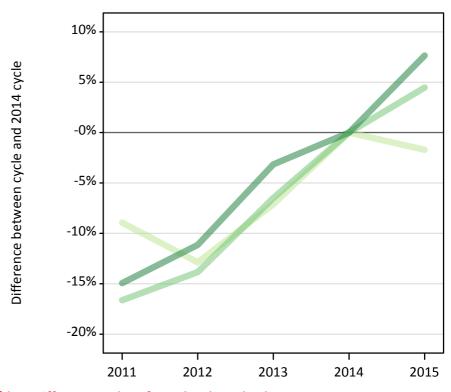

#### T.19 Placed applicants from overseas (not EU) by tariff group: 1 day after A level results day

Placed applicants: change relative to 2014 cycle totals

| Applicant Status | Tariff group  | 2011 | 2012 | 2013 | 2014 | 2015 |
|------------------|---------------|------|------|------|------|------|
| Placed           | Lower tariff  | -9%  | -13% | -7%  | 0%   | -2%  |
|                  | Medium tariff | -17% | -14% | -6%  | 0%   | 4%   |
|                  | Higher tariff | -15% | -11% | -3%  | 0%   | 8%   |