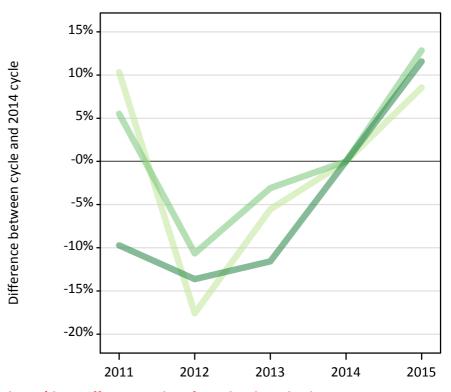

#### T.17 Placed applicants from overseas (not EU) by tariff group: 1 day after A level results day

Placed applicants: change relative to 2014 cycle totals

#### T.19 Placed applicants from overseas (not EU) by tariff group: 1 day after A level results day

Placed applicants: change relative to 2014 cycle totals

| Applicant Status | Tariff group  | 2011 | 2012 | 2013 | 2014 | 2015 |
|------------------|---------------|------|------|------|------|------|
| Placed           | Lower tariff  | -9%  | -13% | -7%  | 0%   | -2%  |
|                  | Medium tariff | -17% | -14% | -6%  | 0%   | 4%   |
|                  | Higher tariff | -15% | -11% | -3%  | 0%   | 8%   |