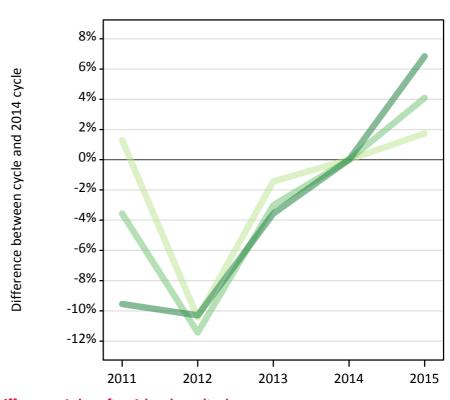

## Analysis at 00:05 on Friday 14 August 2015 (1 day after A level results day)

T.1 Placed applicants from all domiciles by tariff group: 1 day after A level results day

Placed applicants: change relative to 2014 cycle totals

#### T.3 Placed applicants from all domiciles by tariff group: 1 day after A level results day

Placed applicants: change relative to 2014 cycle totals

| Applicant Status | Tariff group  | 2011 | 2012 | 2013 | 2014 | 2015 |
|------------------|---------------|------|------|------|------|------|
| Placed           | Lower tariff  | 1%   | -10% | -1%  | 0%   | 2%   |
|                  | Medium tariff | -4%  | -11% | -3%  | 0%   | 4%   |
|                  | Higher tariff | -10% | -10% | -4%  | 0%   | 7%   |