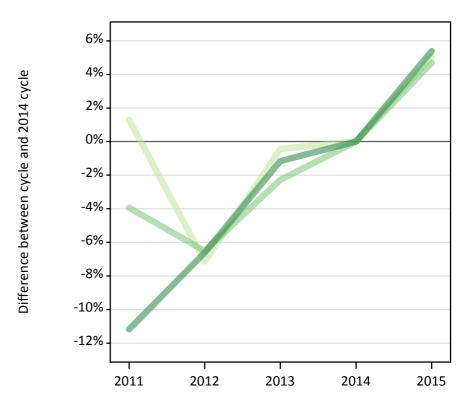

#### T.5 Placed applicants from the UK by tariff group: 1 day after A level results day

Placed applicants: change relative to 2014 cycle totals

#### T.7 Placed applicants from the UK by tariff group: 1 day after A level results day

Placed applicants: change relative to 2014 cycle totals

| Applicant Status | Tariff group  | 2011 | 2012 | 2013 | 2014 | 2015 |
|------------------|---------------|------|------|------|------|------|
| Placed           | Lower tariff  | 1%   | -10% | -1%  | 0%   | 2%   |
|                  | Medium tariff | -3%  | -11% | -3%  | 0%   | 4%   |
|                  | Higher tariff | -9%  | -10% | -3%  | 0%   | 6%   |