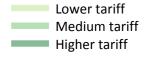

#### T.13 Placed applicants from the EU (excluding the UK) by tariff group: 1 day after A level results day

Placed applicants: change relative to 2014 cycle totals

T.14 Placed applicants from the EU (excluding the UK) by tariff group: 1 day after A level results day

## T.15 Placed applicants from the EU (excluding the UK) by tariff group: 1 day after A level results day Placed applicants: change relative to 2014 cycle totals

| Applicant Status | Tariff group  | 2011 | 2012 | 2013 | 2014 | 2015 |
|------------------|---------------|------|------|------|------|------|
| Placed           | Lower tariff  | 10%  | -18% | -6%  | 0%   | 9%   |
|                  | Medium tariff | 6%   | -11% | -3%  | 0%   | 13%  |
|                  | Higher tariff | -10% | -14% | -12% | 0%   | 12%  |