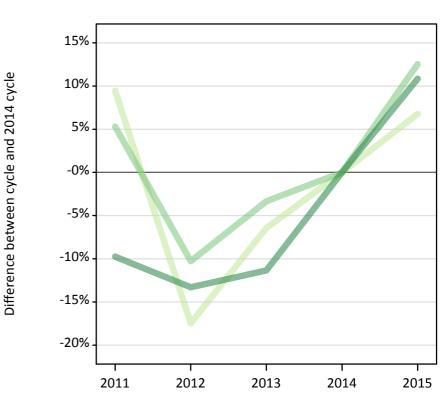

# **Daily Clearing Analysis: Tariff**

Lower tariffMedium tariff

Higher tariff

Analysis at 00:05 on Monday 17 August 2015 (4 days after A level results day - No Scot.X1) TX.1 Placed applicants from all domiciles by tariff group: 4 days after A level results day Placed applicants: change relative to 2014 cycle totals

# TX.3 Placed applicants from all domiciles by tariff group: 4 days after A level results day

Placed applicants: change relative to 2014 cycle totals

| Applicant Status | Tariff group  | 2011 | 2012 | 2013 | 2014 | 2015 |
|------------------|---------------|------|------|------|------|------|
| Placed           | Lower tariff  | 2%   | -9%  | -2%  | 0%   | 1%   |
|                  | Medium tariff | -5%  | -11% | -4%  | 0%   | 4%   |
|                  | Higher tariff | -11% | -11% | -4%  | 0%   | 5%   |