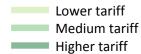

#### **TX.5 Placed applicants from the UK by tariff group: 4 days after A level results day** Placed applicants: change relative to 2014 cycle totals

#### TX.7 Placed applicants from the UK by tariff group: 4 days after A level results day

Placed applicants: change relative to 2014 cycle totals

| Applicant Status | Tariff group  | 2011 | 2012 | 2013 | 2014 | 2015 |
|------------------|---------------|------|------|------|------|------|
| Placed           | Lower tariff  | 1%   | -9%  | -2%  | 0%   | 0%   |
|                  | Medium tariff | -5%  | -11% | -3%  | 0%   | 3%   |
|                  | Higher tariff | -11% | -10% | -4%  | 0%   | 5%   |