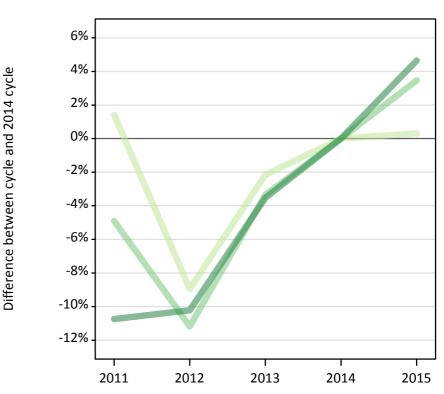

#### **TX.9 Placed 18 year old applicants from the UK by tariff group: 4 days after A level results day** Placed 18 year old applicants: change relative to 2014 cycle totals

#### **TX.11 Placed 18 year old applicants from the UK by tariff group: 4 days after A level results day** Placed 18 year old applicants: change relative to 2014 cycle totals

| Applicant Status | Tariff group  | 2011 | 2012 | 2013 | 2014 | 2015 |
|------------------|---------------|------|------|------|------|------|
| Placed           | Lower tariff  | 3%   | -6%  | -2%  | 0%   | 3%   |
|                  | Medium tariff | -6%  | -7%  | -3%  | 0%   | 5%   |
|                  | Higher tariff | -13% | -7%  | -2%  | 0%   | 5%   |