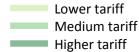

#### **TX.13 Placed applicants from the EU (excluding the UK) by tariff group: 4 days after A level results day** Placed applicants: change relative to 2014 cycle totals

Lower tariff Medium tariff Higher tariff

# TX.15 Placed applicants from the EU (excluding the UK) by tariff group: 4 days after A level results day

Placed applicants: change relative to 2014 cycle totals

| Applicant Status | Tariff group  | 2011 | 2012 | 2013 | 2014 | 2015 |
|------------------|---------------|------|------|------|------|------|
| Placed           | Lower tariff  | 9%   | -17% | -6%  | 0%   | 7%   |
|                  | Medium tariff | 5%   | -10% | -3%  | 0%   | 13%  |
|                  | Higher tariff | -10% | -13% | -11% | 0%   | 11%  |