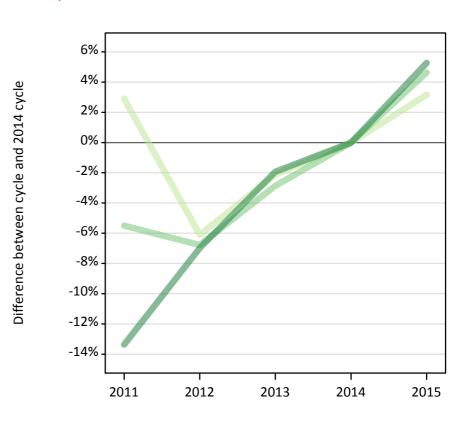

#### **TX.13 Placed applicants from the EU (excluding the UK) by tariff group: 4 days after A level results day** Placed applicants: change relative to 2014 cycle totals

Lower tariff Medium tariff Higher tariff

# TX.15 Placed applicants from the EU (excluding the UK) by tariff group: 4 days after A level results day

Placed applicants: change relative to 2014 cycle totals

| Applicant Status | Tariff group  | 2011 | 2012 | 2013 | 2014 | 2015 |
|------------------|---------------|------|------|------|------|------|
| Placed           | Lower tariff  | 9%   | -17% | -6%  | 0%   | 7%   |
|                  | Medium tariff | 5%   | -10% | -3%  | 0%   | 13%  |
|                  | Higher tariff | -10% | -13% | -11% | 0%   | 11%  |