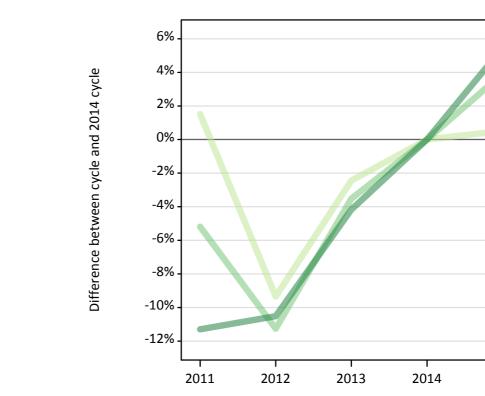

# **Daily Clearing Analysis: Tariff**

Lower tariffMedium tariff

Higher tariff

Analysis at 00:05 on Monday 17 August 2015 (4 days after A level results day - No Scot.X1) TX.1 Placed applicants from all domiciles by tariff group: 4 days after A level results day Placed applicants: change relative to 2014 cycle totals

# TX.3 Placed applicants from all domiciles by tariff group: 4 days after A level results day

Placed applicants: change relative to 2014 cycle totals

| Applicant Status | Tariff group  | 2011 | 2012 | 2013 | 2014 | 2015 |
|------------------|---------------|------|------|------|------|------|
| Placed           | Lower tariff  | 2%   | -9%  | -2%  | 0%   | 1%   |
|                  | Medium tariff | -5%  | -11% | -4%  | 0%   | 4%   |
|                  | Higher tariff | -11% | -11% | -4%  | 0%   | 5%   |