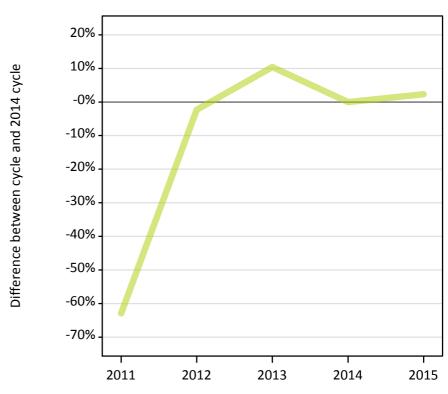

### AX.9 Main scheme applicants placed through adjustment: 4 days after A level results day

Placed through adjustment: difference between cycle and 2014 cycle

Placed (Adjustment)

**AX.10** Main scheme applicants placed through adjustment: 4 days after A level results day Placed through adjustment: applicants at 4 days after A level results day

| Applicant type | Status              | 2011 | 2012 | 2013 | 2014 | 2015 |
|----------------|---------------------|------|------|------|------|------|
| Main scheme    | Placed (Adjustment) | 270  | 720  | 820  | 740  | 760  |

# AX.11 Main scheme applicants placed through adjustment: 4 days after A level results day

Placed through adjustment: difference between cycle and 2014 cycle

| Applicant type | Status              | 2011 | 2012 | 2013 | 2014 | 2015 |
|----------------|---------------------|------|------|------|------|------|
| Main scheme    | Placed (Adjustment) | -63% | -2%  | 10%  | 0%   | 2%   |