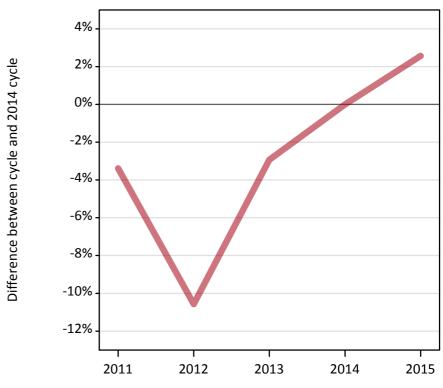

# AX.3 All placed applicants from England: 4 days after A level results day

All placed applicants: difference between cycle and 2014 cycle

Placed

# AX.5 All placed applicants from England: 4 days after A level results day

All placed applicants: difference between cycle and 2014 cycle

| Applicant type Status | 2011 | 2012 | 2013 | 2014 | 2015 |
|-----------------------|------|------|------|------|------|
| All applicants Placed | -3%  | -11% | -3%  | 0%   | 3%   |