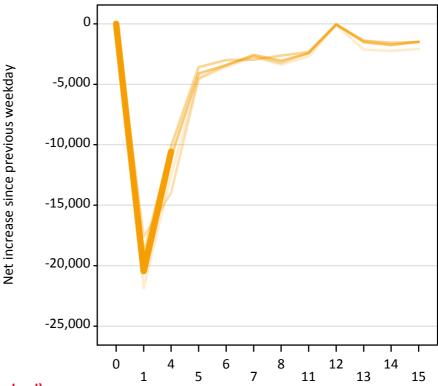

# **AX.22 Holding Offer: Daily net change (from England)**

Net increase since previous weekday (2015 cycle up to 4 days after A level results day)

**AX.23 Holding Offer: Daily net change (from England)** 

| Applicant status, days since A level results day |    | 2011    | 2012    | 2013    | 2014    | 2015    |
|--------------------------------------------------|----|---------|---------|---------|---------|---------|
| Holding Offer                                    | 0  | 0       | 0       | 0       | 0       | 0       |
|                                                  | 1  | -21,870 | -17,600 | -19,010 | -19,850 | -20,460 |
|                                                  | 4  | -12,470 | -13,980 | -10,150 | -11,010 | -10,570 |
|                                                  | 5  | -4,580  | -4,500  | -3,590  | -4,110  |         |
|                                                  | 6  | -3,570  | -3,390  | -3,000  | -3,430  |         |
|                                                  | 7  | -2,720  | -2,690  | -2,970  | -2,570  |         |
|                                                  | 8  | -3,380  | -3,250  | -2,620  | -3,060  |         |
|                                                  | 11 | -2,710  | -2,410  | -2,330  | -2,430  |         |
|                                                  | 12 | -90     | -90     | -40     | -50     |         |
|                                                  | 13 | -2,140  | -1,410  | -1,390  | -1,530  |         |
|                                                  | 14 | -2,240  | -1,680  | -1,570  | -1,760  |         |
|                                                  | 15 | -2,070  | -1,520  | -1,500  | -1,470  |         |