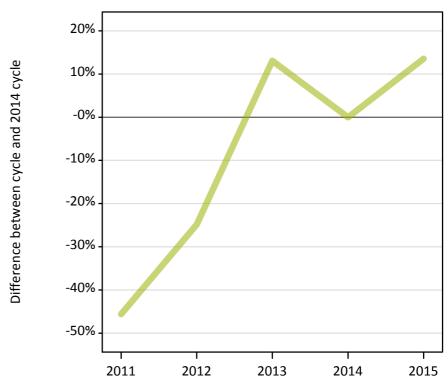

### AX.15 Direct to Clearing applicants from England: 4 days after A level results day

Placed (Direct to Clearing): difference between cycle and 2014 cycle

Placed (Direct to Clearing)

# **AX.16 Direct to Clearing applicants from England: 4 days after A level results day** Direct to Clearing 4 days after A level results day

| Applicant type     | Status                      | 2011  | 2012  | 2013  | 2014  | 2015  |
|--------------------|-----------------------------|-------|-------|-------|-------|-------|
| Direct to Clearing | Placed (Direct to Clearing) | 1,690 | 2,330 | 3,510 | 3,100 | 3,520 |
|                    | Other (Direct to Clearing)  | 7,520 | 6,250 | 7,130 | 6,150 | 6,730 |

# AX.17 Direct to Clearing applicants from England: 4 days after A level results day

Placed (Direct to Clearing): difference between cycle and 2014 cycle

| Applicant type     | Status                      | 2011 | 2012 | 2013 | 2014 | 2015 |
|--------------------|-----------------------------|------|------|------|------|------|
| Direct to Clearing | Placed (Direct to Clearing) | -46% | -25% | 13%  | 0%   | 14%  |