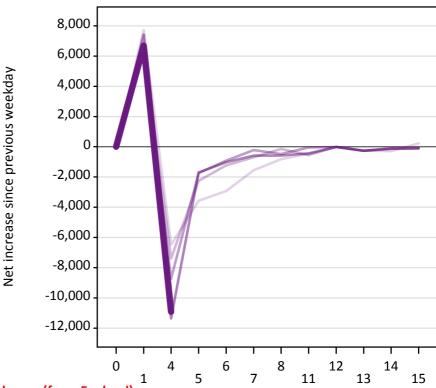

# AX.24 Free to be placed in Clearing: Daily net change (from England)

Net increase since previous weekday (2015 cycle up to 4 days after A level results day)

AX.25 Free to be placed in Clearing: Daily net change (from England)

| Applicant status, days since A level results day |    | 2011   | 2012   | 2013   | 2014    | 2015    |
|--------------------------------------------------|----|--------|--------|--------|---------|---------|
| Free to be placed in Clearing                    | 0  | 0      | 0      | 0      | 0       | 0       |
|                                                  | 1  | 7,720  | 6,450  | 6,240  | 7,420   | 6,680   |
|                                                  | 4  | -6,480 | -7,380 | -8,730 | -11,360 | -10,920 |
|                                                  | 5  | -3,570 | -2,250 | -1,750 | -1,700  |         |
|                                                  | 6  | -2,930 | -1,240 | -910   | -1,020  |         |
|                                                  | 7  | -1,560 | -690   | -220   | -590    |         |
|                                                  | 8  | -820   | -140   | -480   | -580    |         |
|                                                  | 11 | -470   | -560   | -50    | -440    |         |
|                                                  | 12 | -10    | -10    | -20    | -10     |         |
|                                                  | 13 | -250   | -270   | -270   | -260    |         |
|                                                  | 14 | -290   | -150   | -130   | -100    |         |
|                                                  | 15 | 220    | -110   | -100   | -100    |         |