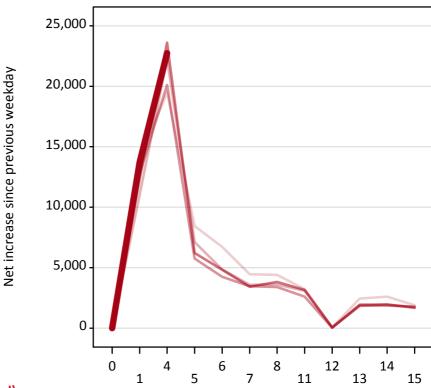

# **AX.18 All Placed: Daily net change (from England)**

Net increase since previous weekday (2015 cycle up to 4 days after A level results day)

**AX.19 All Placed: Daily net change (from England)** 

| Applicant status, days since A | Applicant status, days since A level results day |        | 2012   | 2013   | 2014   | 2015   |
|--------------------------------|--------------------------------------------------|--------|--------|--------|--------|--------|
| All Placed                     | 0                                                | 0      | 0      | 0      | 0      | 0      |
|                                | 1                                                | 14,070 | 11,050 | 12,810 | 12,380 | 13,730 |
|                                | 4                                                | 19,480 | 22,270 | 20,120 | 23,620 | 22,730 |
|                                | 5                                                | 8,440  | 7,120  | 5,750  | 6,220  |        |
|                                | 6                                                | 6,730  | 4,860  | 4,240  | 4,830  |        |
|                                | 7                                                | 4,460  | 3,580  | 3,470  | 3,420  |        |
|                                | 8                                                | 4,410  | 3,610  | 3,400  | 3,830  |        |
|                                | 11                                               | 3,230  | 3,090  | 2,610  | 3,160  |        |
|                                | 12                                               | 80     | 70     | 30     | 50     |        |
|                                | 13                                               | 2,440  | 1,820  | 1,880  | 1,940  |        |
|                                | 14                                               | 2,600  | 1,950  | 1,860  | 1,960  |        |
|                                | 15                                               | 1,890  | 1,730  | 1,780  | 1,680  |        |