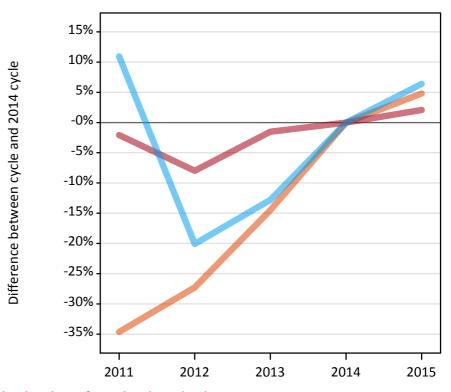

### AX.6 Placed main scheme applicants from England: 4 days after A level results day

Selected placed routes: difference between cycle and 2014 cycle

AX.7 Placed main scheme applicants from England: 4 days after A level results day

# AX.8 Placed main scheme applicants from England: 4 days after A level results day

Selected placed routes: difference between cycle and 2014 cycle

| Applicant type | Status             | 2011 | 2012 | 2013 | 2014 | 2015 |
|----------------|--------------------|------|------|------|------|------|
| Main scheme    | Placed (Clearing)  | -35% | -27% | -15% | 0%   | 5%   |
|                | Placed (Firm)      | -2%  | -8%  | -2%  | 0%   | 2%   |
|                | Placed (Insurance) | 11%  | -20% | -13% | 0%   | 6%   |