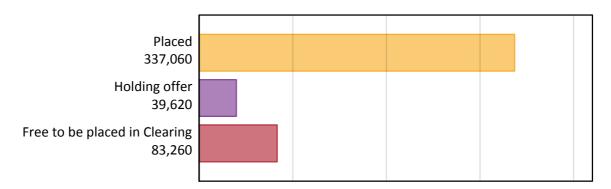

# AX.1 Applicants by type and status from England, 2015 cycle

| Applicant type     | Status                        | 2015    |
|--------------------|-------------------------------|---------|
| Main scheme        | Placed (Clearing)             | 21,230  |
|                    | Placed (Adjustment)           | 760     |
|                    | Placed (Firm)                 | 275,620 |
|                    | Placed (Insurance)            | 27,370  |
|                    | Placed (Other)                | 8,560   |
|                    | Holding offer                 | 39,620  |
|                    | Free to be placed in Clearing | 83,260  |
| Direct to Clearing | Placed (Direct to Clearing)   | 3,520   |
|                    | Other (Direct to Clearing)    | 6,730   |
| All applicants     | Placed                        | 337,060 |

# AX.2 Summary of applicants who are placed, holding offers or free to be placed in Clearing (England)