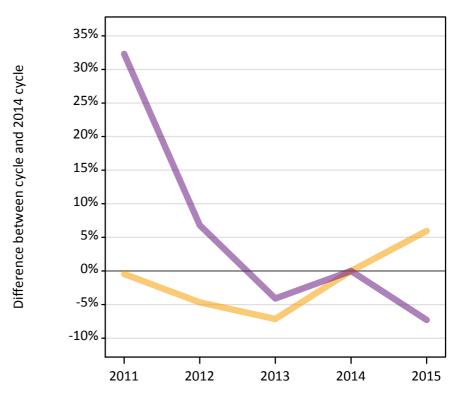

### AX.12 Main scheme applicants not currently placed from England: 4 days after A level results day

Applicants in unplaced states: difference between cycle and 2014 cycle

Holding offer
Free to be placed in Clearing

**AX.13 Main scheme applicants not currently placed from England: 4 days after A level results day** Applicants in unplaced states: applicants at 4 days after A level results day

| Applicant type | Status                        | 2011    | 2012   | 2013   | 2014   | 2015   |
|----------------|-------------------------------|---------|--------|--------|--------|--------|
| Main scheme    | Holding offer                 | 37,220  | 35,650 | 34,730 | 37,400 | 39,620 |
|                | Free to be placed in Clearing | 118,830 | 95,950 | 86,150 | 89,820 | 83,260 |

# **AX.14 Main scheme applicants not currently placed from England: 4 days after A level results day** Applicants in unplaced states: difference between cycle and 2014 cycle

| Applicant type | Status                        | 2011 | 2012 | 2013 | 2014 | 2015 |
|----------------|-------------------------------|------|------|------|------|------|
| Main scheme    | Holding offer                 | -0%  | -5%  | -7%  | 0%   | 6%   |
|                | Free to be placed in Clearing | 32%  | 7%   | -4%  | 0%   | -7%  |