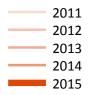

# AX.20 Placed through Clearing only: Daily net change (from England)

Net increase since previous weekday (2015 cycle up to 4 days after A level results day)

AX.21 Placed through Clearing only: Daily net change (from England)

| Applicant status, days since A level results day |    | 2011   | 2012   | 2013   | 2014   | 2015   |
|--------------------------------------------------|----|--------|--------|--------|--------|--------|
| Placed through Clearing only                     | 0  | 0      | 0      | 0      | 0      | 0      |
|                                                  | 1  | 360    | 480    | 2,650  | 1,990  | 3,300  |
|                                                  | 4  | 12,670 | 14,500 | 15,030 | 18,140 | 17,840 |
|                                                  | 5  | 5,990  | 4,980  | 4,070  | 4,080  |        |
|                                                  | 6  | 4,510  | 2,950  | 2,690  | 3,140  |        |
|                                                  | 7  | 2,920  | 2,330  | 1,980  | 2,060  |        |
|                                                  | 8  | 2,150  | 1,780  | 1,780  | 1,690  |        |
|                                                  | 11 | 1,500  | 1,570  | 1,310  | 1,740  |        |
|                                                  | 12 | 20     | 30     | 30     | 30     |        |
|                                                  | 13 | 1,050  | 1,100  | 1,090  | 1,130  |        |
|                                                  | 14 | 1,230  | 1,100  | 1,050  | 1,130  |        |
|                                                  | 15 | 990    | 930    | 910    | 960    |        |