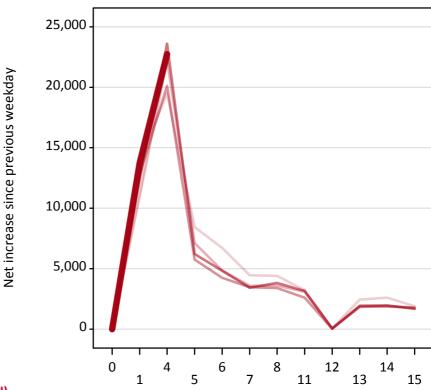

#### A.18 All Placed: Daily net change (from England)

Net increase since previous weekday (2015 cycle up to 4 days after A level results day)

A.19 All Placed: Daily net change (from England)

| Applicant status, days since A leve | el results day | 2011   | 2012   | 2013   | 2014   | 2015   |
|-------------------------------------|----------------|--------|--------|--------|--------|--------|
| All Placed                          | 0              | 0      | 0      | 0      | 0      | 0      |
|                                     | 1              | 14,070 | 11,050 | 12,810 | 12,380 | 13,730 |
|                                     | 4              | 19,480 | 22,270 | 20,120 | 23,620 | 22,730 |
|                                     | 5              | 8,440  | 7,120  | 5,750  | 6,220  |        |
|                                     | 6              | 6,730  | 4,860  | 4,240  | 4,830  |        |
|                                     | 7              | 4,460  | 3,580  | 3,470  | 3,420  |        |
|                                     | 8              | 4,410  | 3,610  | 3,400  | 3,830  |        |
|                                     | 11             | 3,230  | 3,090  | 2,610  | 3,160  |        |
|                                     | 12             | 80     | 70     | 30     | 50     |        |
|                                     | 13             | 2,440  | 1,820  | 1,880  | 1,940  |        |
|                                     | 14             | 2,600  | 1,950  | 1,860  | 1,960  |        |
|                                     | 15             | 1,890  | 1,730  | 1,780  | 1,680  |        |