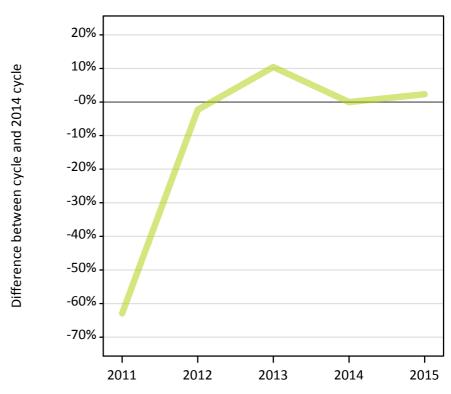

#### A.9 Main scheme applicants placed through adjustment: 4 days after A level results day

Placed through adjustment: difference between cycle and 2014 cycle

Placed (Adjustment)

### A.10 Main scheme applicants placed through adjustment: 4 days after A level results day

Placed through adjustment: applicants at 4 days after A level results day

| Applicant type | Status              | 2011 | 2012 | 2013 | 2014 | 2015 |
|----------------|---------------------|------|------|------|------|------|
| Main scheme    | Placed (Adjustment) | 270  | 720  | 820  | 740  | 760  |

#### A.11 Main scheme applicants placed through adjustment: 4 days after A level results day

Placed through adjustment: difference between cycle and 2014 cycle

| Αŗ | oplicant type | Status              | 2011 | 2012 | 2013 | 2014 | 2015 |
|----|---------------|---------------------|------|------|------|------|------|
| M  | ain scheme    | Placed (Adjustment) | -63% | -2%  | 10%  | 0%   | 2%   |