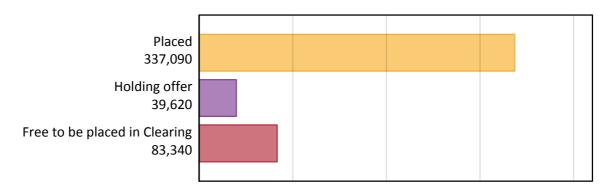

#### A.1 Applicants by type and status from England, 2015 cycle

| Applicant type     | Status                        | 2015    |
|--------------------|-------------------------------|---------|
| Main scheme        | Placed (Clearing)             | 21,230  |
|                    | Placed (Adjustment)           | 760     |
|                    | Placed (Firm)                 | 275,650 |
|                    | Placed (Insurance)            | 27,370  |
|                    | Placed (Other)                | 8,560   |
|                    | Holding offer                 | 39,620  |
|                    | Free to be placed in Clearing | 83,340  |
| Direct to Clearing | Placed (Direct to Clearing)   | 3,520   |
|                    | Other (Direct to Clearing)    | 6,730   |
| All applicants     | Placed                        | 337,090 |

#### A.2 Summary of applicants who are placed, holding offers or free to be placed in Clearing (England)