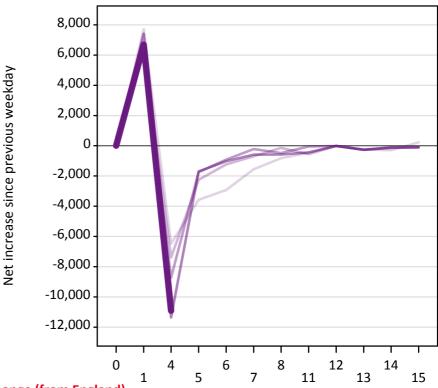

#### A.24 Free to be placed in Clearing: Daily net change (from England)

Net increase since previous weekday (2015 cycle up to 4 days after A level results day)

A.25 Free to be placed in Clearing: Daily net change (from England)

| Applicant status, days since A level results day |    | 2011   | 2012   | 2013   | 2014    | 2015    |
|--------------------------------------------------|----|--------|--------|--------|---------|---------|
| Free to be placed in Clearing                    | 0  | 0      | 0      | 0      | 0       | 0       |
|                                                  | 1  | 7,720  | 6,450  | 6,240  | 7,420   | 6,690   |
|                                                  | 4  | -6,480 | -7,390 | -8,730 | -11,360 | -10,920 |
|                                                  | 5  | -3,570 | -2,260 | -1,750 | -1,700  |         |
|                                                  | 6  | -2,930 | -1,240 | -910   | -1,020  |         |
|                                                  | 7  | -1,560 | -690   | -220   | -590    |         |
|                                                  | 8  | -820   | -140   | -480   | -580    |         |
|                                                  | 11 | -470   | -560   | -50    | -440    |         |
|                                                  | 12 | -10    | -10    | -20    | -10     |         |
|                                                  | 13 | -250   | -270   | -270   | -260    |         |
|                                                  | 14 | -290   | -150   | -130   | -100    |         |
|                                                  | 15 | 220    | -110   | -100   | -100    |         |