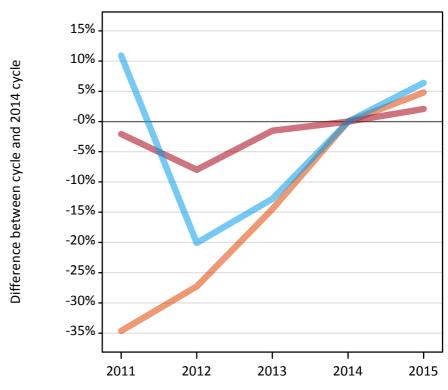

#### A.6 Placed main scheme applicants from England: 4 days after A level results day

Selected placed routes: difference between cycle and 2014 cycle

### A.8 Placed main scheme applicants from England: 4 days after A level results day

Selected placed routes: difference between cycle and 2014 cycle

| Applicant type | Status             | 2011 | 2012 | 2013 | 2014 | 2015 |
|----------------|--------------------|------|------|------|------|------|
| Main scheme    | Placed (Clearing)  | -35% | -27% | -15% | 0%   | 5%   |
|                | Placed (Firm)      | -2%  | -8%  | -2%  | 0%   | 2%   |
|                | Placed (Insurance) | 11%  | -20% | -13% | 0%   | 6%   |