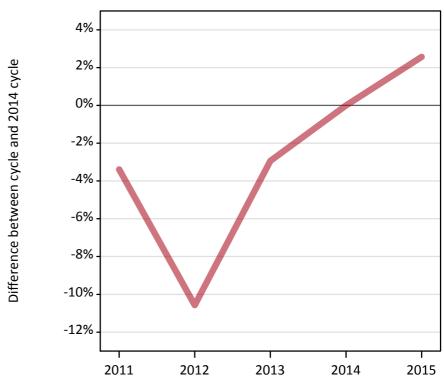

#### A.3 All placed applicants from England: 4 days after A level results day

All placed applicants: difference between cycle and 2014 cycle

Placed

#### A.5 All placed applicants from England: 4 days after A level results day

All placed applicants: difference between cycle and 2014 cycle

| Applicant type S | Status | 2011 | 2012 | 2013 | 2014 | 2015 |
|------------------|--------|------|------|------|------|------|
| All applicants F | Placed | -3%  | -11% | -3%  | 0%   | 3%   |