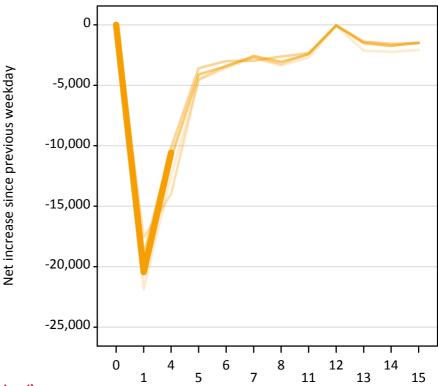

#### A.22 Holding Offer: Daily net change (from England)

Net increase since previous weekday (2015 cycle up to 4 days after A level results day)

A.23 Holding Offer: Daily net change (from England)

| Applicant status, days since A level results day |    | 2011    | 2012    | 2013    | 2014    | 2015    |
|--------------------------------------------------|----|---------|---------|---------|---------|---------|
| Holding Offer                                    | 0  | 0       | 0       | 0       | 0       | 0       |
|                                                  | 1  | -21,870 | -17,610 | -19,020 | -19,850 | -20,460 |
|                                                  | 4  | -12,470 | -13,990 | -10,150 | -11,010 | -10,580 |
|                                                  | 5  | -4,580  | -4,500  | -3,590  | -4,110  |         |
|                                                  | 6  | -3,570  | -3,390  | -3,000  | -3,430  |         |
|                                                  | 7  | -2,730  | -2,690  | -2,970  | -2,570  |         |
|                                                  | 8  | -3,380  | -3,250  | -2,620  | -3,070  |         |
|                                                  | 11 | -2,710  | -2,410  | -2,330  | -2,430  |         |
|                                                  | 12 | -90     | -90     | -40     | -50     |         |
|                                                  | 13 | -2,140  | -1,410  | -1,390  | -1,530  |         |
|                                                  | 14 | -2,240  | -1,680  | -1,570  | -1,760  |         |
|                                                  | 15 | -2,070  | -1,520  | -1,500  | -1,470  |         |

#### A.24 Free to be placed in Clearing: Daily net change (from England)

Net increase since previous weekday (2015 cycle up to 4 days after A level results day)

A.25 Free to be placed in Clearing: Daily net change (from England)