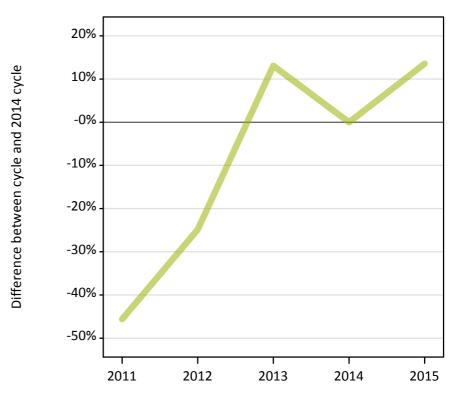

#### A.15 Direct to Clearing applicants from England: 4 days after A level results day

Placed (Direct to Clearing): difference between cycle and 2014 cycle

Placed (Direct to Clearing)

# **A.16 Direct to Clearing applicants from England: 4 days after A level results day** Direct to Clearing 4 days after A level results day

| Applicant type     | Status                      | 2011  | 2012  | 2013  | 2014  | 2015  |
|--------------------|-----------------------------|-------|-------|-------|-------|-------|
| Direct to Clearing | Placed (Direct to Clearing) | 1,690 | 2,330 | 3,510 | 3,100 | 3,520 |
|                    | Other (Direct to Clearing)  | 7,520 | 6,250 | 7,130 | 6,150 | 6,730 |

#### A.17 Direct to Clearing applicants from England: 4 days after A level results day

Placed (Direct to Clearing): difference between cycle and 2014 cycle

| Applicant type Status                | 2011           | 2012 | 2013 | 2014 | 2015 |
|--------------------------------------|----------------|------|------|------|------|
| Direct to Clearing Placed (Direct to | Clearing) -46% | -25% | 13%  | 0%   | 14%  |