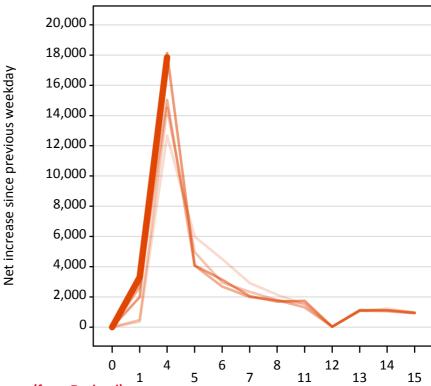

#### A.20 Placed through Clearing only: Daily net change (from England)

Net increase since previous weekday (2015 cycle up to 4 days after A level results day)

A.21 Placed through Clearing only: Daily net change (from England)

| Applicant status, days since A level results day |    | 2011   | 2012   | 2013   | 2014   | 2015   |
|--------------------------------------------------|----|--------|--------|--------|--------|--------|
| Placed through Clearing only                     | 0  | 0      | 0      | 0      | 0      | 0      |
|                                                  | 1  | 360    | 480    | 2,650  | 1,990  | 3,300  |
|                                                  | 4  | 12,670 | 14,500 | 15,030 | 18,140 | 17,850 |
|                                                  | 5  | 5,990  | 4,980  | 4,070  | 4,080  |        |
|                                                  | 6  | 4,510  | 2,950  | 2,690  | 3,140  |        |
|                                                  | 7  | 2,920  | 2,330  | 1,980  | 2,060  |        |
|                                                  | 8  | 2,150  | 1,780  | 1,780  | 1,690  |        |
|                                                  | 11 | 1,500  | 1,570  | 1,310  | 1,740  |        |
|                                                  | 12 | 20     | 30     | 30     | 30     |        |
|                                                  | 13 | 1,050  | 1,100  | 1,090  | 1,130  |        |
|                                                  | 14 | 1,230  | 1,100  | 1,050  | 1,130  |        |
|                                                  | 15 | 990    | 930    | 910    | 960    |        |