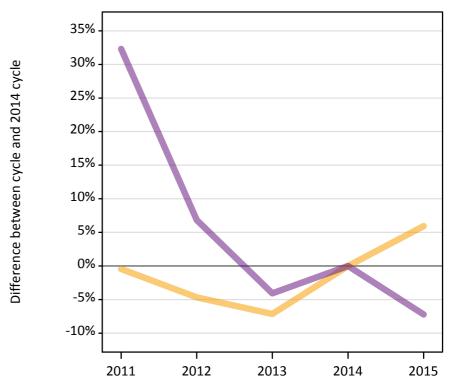

#### A.12 Main scheme applicants not currently placed from England: 4 days after A level results day

Applicants in unplaced states: difference between cycle and 2014 cycle

Holding offer Free to be placed in Clearing

A.13 Main scheme applicants not currently placed from England: 4 days after A level results day

Applicants in unplaced states: applicants at 4 days after A level results day

| Applicant type | Status                        | 2011    | 2012   | 2013   | 2014   | 2015   |
|----------------|-------------------------------|---------|--------|--------|--------|--------|
| Main scheme    | Holding offer                 | 37,230  | 35,660 | 34,730 | 37,400 | 39,620 |
|                | Free to be placed in Clearing | 118,850 | 95,960 | 86,160 | 89,830 | 83,340 |

#### A.14 Main scheme applicants not currently placed from England: 4 days after A level results day

Applicants in unplaced states: difference between cycle and 2014 cycle

| Applicant type | Status                        | 2011 | 2012 | 2013 | 2014 | 2015 |
|----------------|-------------------------------|------|------|------|------|------|
| Main scheme    | Holding offer                 | -0%  | -5%  | -7%  | 0%   | 6%   |
|                | Free to be placed in Clearing | 32%  | 7%   | -4%  | 0%   | -7%  |