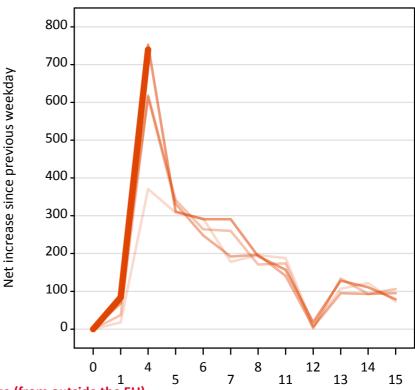

#### A.20 Placed through Clearing only: Daily net change (from outside the EU)

Net increase since previous weekday (2015 cycle up to 4 days after A level results day)

A.21 Placed through Clearing only: Daily net change (from outside the EU)

Net increase since previous weekday (2015 cycle up to 4 days after A level results day)

| Applicant status, days since A level results day |    | 2011 | 2012 | 2013 | 2014 | 2015 |
|--------------------------------------------------|----|------|------|------|------|------|
| Placed through Clearing only                     | 0  | 0    | 0    | 0    | 0    | 0    |
|                                                  | 1  | 20   | 40   | 80   | 70   | 80   |
|                                                  | 4  | 370  | 620  | 620  | 750  | 740  |
|                                                  | 5  | 310  | 340  | 330  | 310  |      |
|                                                  | 6  | 290  | 260  | 250  | 290  |      |
|                                                  | 7  | 180  | 260  | 190  | 290  |      |
|                                                  | 8  | 200  | 170  | 200  | 190  |      |
|                                                  | 11 | 190  | 170  | 140  | 160  |      |
|                                                  | 12 | 10   | 0    | 10   | 20   |      |
|                                                  | 13 | 110  | 130  | 100  | 130  |      |
|                                                  | 14 | 120  | 90   | 90   | 110  |      |
|                                                  | 15 | 70   | 110  | 100  | 80   |      |