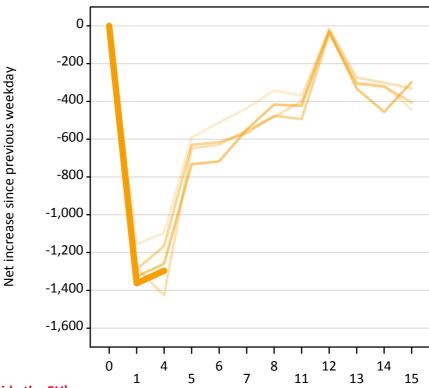

#### A.22 Holding Offer: Daily net change (from outside the EU)

Net increase since previous weekday (2015 cycle up to 4 days after A level results day)

A.23 Holding Offer: Daily net change (from outside the EU)

Net increase since previous weekday (2015 cycle up to 4 days after A level results day)

| Applicant status, days since A level results day |    | 2011   | 2012   | 2013   | 2014   | 2015   |
|--------------------------------------------------|----|--------|--------|--------|--------|--------|
| Holding Offer                                    | 0  | 0      | 0      | 0      | 0      | 0      |
|                                                  | 1  | -1,160 | -1,280 | -1,290 | -1,330 | -1,360 |
|                                                  | 4  | -1,100 | -1,430 | -1,170 | -1,260 | -1,300 |
|                                                  | 5  | -590   | -650   | -630   | -730   |        |
|                                                  | 6  | -510   | -630   | -620   | -720   |        |
|                                                  | 7  | -440   | -550   | -570   | -550   |        |
|                                                  | 8  | -340   | -480   | -480   | -420   |        |
|                                                  | 11 | -370   | -400   | -490   | -420   |        |
|                                                  | 12 | -20    | -20    | -40    | -30    |        |
|                                                  | 13 | -300   | -270   | -310   | -330   |        |
|                                                  | 14 | -320   | -300   | -320   | -460   |        |
|                                                  | 15 | -440   | -330   | -410   | -300   |        |