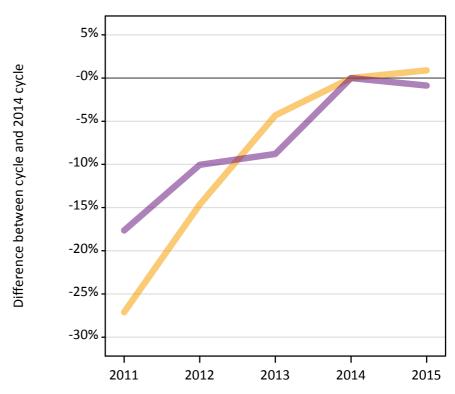

#### A.12 Main scheme applicants not currently placed from outside the EU: 4 days after A level results day

Applicants in unplaced states: difference between cycle and 2014 cycle

Holding offer
Free to be placed in Clearing

**A.13** Main scheme applicants not currently placed from outside the EU: 4 days after A level results day Applicants in unplaced states: applicants at 4 days after A level results day

| Applicant type | Status                        | 2011   | 2012   | 2013   | 2014   | 2015   |
|----------------|-------------------------------|--------|--------|--------|--------|--------|
| Main scheme    | Holding offer                 | 9,630  | 11,280 | 12,640 | 13,210 | 13,330 |
|                | Free to be placed in Clearing | 20,740 | 22,660 | 22,970 | 25,190 | 24,960 |

# **A.14** Main scheme applicants not currently placed from outside the EU: 4 days after A level results day Applicants in unplaced states: difference between cycle and 2014 cycle

| Appli | cant type | Status                        | 2011 | 2012 | 2013 | 2014 | 2015 |
|-------|-----------|-------------------------------|------|------|------|------|------|
| Main  | scheme    | Holding offer                 | -27% | -15% | -4%  | 0%   | 1%   |
|       |           | Free to be placed in Clearing | -18% | -10% | -9%  | 0%   | -1%  |