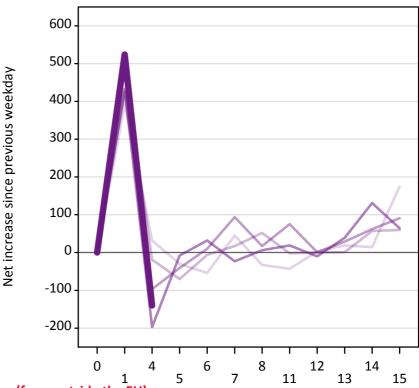

#### A.24 Free to be placed in Clearing: Daily net change (from outside the EU)

Net increase since previous weekday (2015 cycle up to 4 days after A level results day)

A.25 Free to be placed in Clearing: Daily net change (from outside the EU)

Net increase since previous weekday (2015 cycle up to 4 days after A level results day)

| Applicant status, days since A level results day |    | 2011 | 2012 | 2013 | 2014 | 2015 |
|--------------------------------------------------|----|------|------|------|------|------|
| Free to be placed in Clearing                    | 0  | 0    | 0    | 0    | 0    | 0    |
|                                                  | 1  | 390  | 490  | 430  | 430  | 520  |
|                                                  | 4  | 30   | -20  | -100 | -200 | -140 |
|                                                  | 5  | -30  | -70  | -40  | -10  |      |
|                                                  | 6  | -50  | -10  | 10   | 30   |      |
|                                                  | 7  | 50   | 20   | 90   | -20  |      |
|                                                  | 8  | -30  | 50   | 20   | 10   |      |
|                                                  | 11 | -40  | 0    | 80   | 20   |      |
|                                                  | 12 | 0    | 0    | 0    | -10  |      |
|                                                  | 13 | 20   | 0    | 30   | 40   |      |
|                                                  | 14 | 10   | 60   | 60   | 130  |      |
|                                                  | 15 | 180  | 60   | 90   | 60   |      |