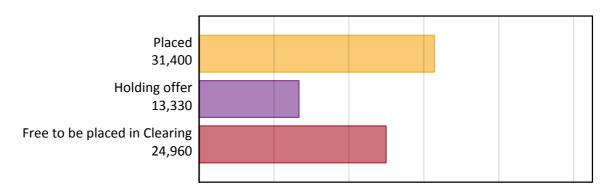

#### A.1 Applicants by type and status from outside the EU, 2015 cycle

| Applicant type     | Status                        | 2015   |
|--------------------|-------------------------------|--------|
| Main scheme        | Placed (Clearing)             | 1,340  |
|                    | Placed (Adjustment)           | 50     |
|                    | Placed (Firm)                 | 25,170 |
|                    | Placed (Insurance)            | 2,930  |
|                    | Placed (Other)                | 1,680  |
|                    | Holding offer                 | 13,330 |
|                    | Free to be placed in Clearing | 24,960 |
| Direct to Clearing | Placed (Direct to Clearing)   | 240    |
|                    | Other (Direct to Clearing)    | 810    |
| All applicants     | Placed                        | 31,400 |

#### A.2 Summary of applicants who are placed, holding offers or free to be placed in Clearing (outside the EU)