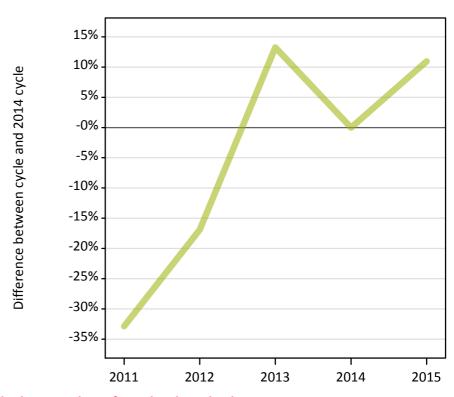

#### A.15 Direct to Clearing applicants from outside the EU: 4 days after A level results day

Placed (Direct to Clearing): difference between cycle and 2014 cycle

Placed (Direct to Clearing)

# **A.16** Direct to Clearing applicants from outside the EU: 4 days after A level results day Direct to Clearing 4 days after A level results day

| Applicant type     | Status                      | 2011 | 2012 | 2013 | 2014 | 2015 |
|--------------------|-----------------------------|------|------|------|------|------|
| Direct to Clearing | Placed (Direct to Clearing) | 150  | 180  | 250  | 220  | 240  |
|                    | Other (Direct to Clearing)  | 760  | 800  | 850  | 680  | 810  |

#### A.17 Direct to Clearing applicants from outside the EU: 4 days after A level results day

Placed (Direct to Clearing): difference between cycle and 2014 cycle

| Applicant type     | Status                      | 2011 | 2012 | 2013 | 2014 | 2015 |
|--------------------|-----------------------------|------|------|------|------|------|
| Direct to Clearing | Placed (Direct to Clearing) | -33% | -17% | 13%  | 0%   | 11%  |