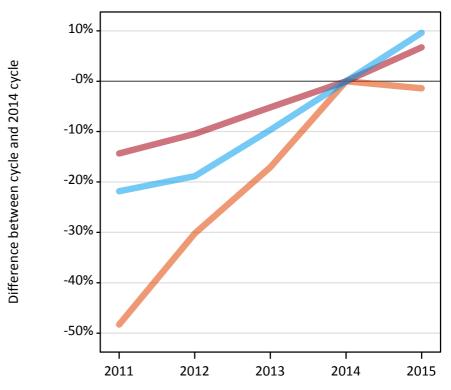

#### A.6 Placed main scheme applicants from outside the EU: 4 days after A level results day

Selected placed routes: difference between cycle and 2014 cycle

### A.8 Placed main scheme applicants from outside the EU: 4 days after A level results day

Selected placed routes: difference between cycle and 2014 cycle

| Applicant type | Status             | 2011 | 2012 | 2013 | 2014 | 2015 |
|----------------|--------------------|------|------|------|------|------|
| Main scheme    | Placed (Clearing)  | -48% | -30% | -17% | 0%   | -1%  |
|                | Placed (Firm)      | -14% | -10% | -5%  | 0%   | 7%   |
|                | Placed (Insurance) | -22% | -19% | -10% | 0%   | 10%  |