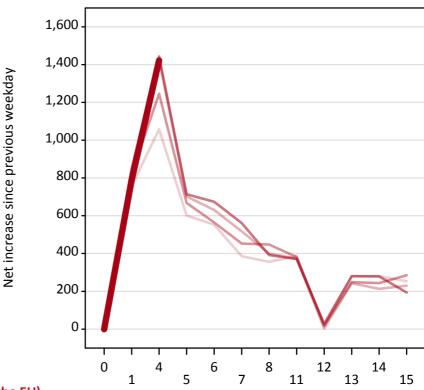

#### A.18 All Placed: Daily net change (from outside the EU)

Net increase since previous weekday (2015 cycle up to 4 days after A level results day)

A.19 All Placed: Daily net change (from outside the EU)

Net increase since previous weekday (2015 cycle up to 4 days after A level results day)

| Applicant status, days since | A level results day | 2011  | 2012  | 2013  | 2014  | 2015  |
|------------------------------|---------------------|-------|-------|-------|-------|-------|
| All Placed                   | 0                   | 0     | 0     | 0     | 0     | 0     |
|                              | 1                   | 760   | 790   | 820   | 850   | 790   |
|                              | 4                   | 1,060 | 1,430 | 1,250 | 1,440 | 1,420 |
|                              | 5                   | 600   | 700   | 670   | 710   |       |
|                              | 6                   | 550   | 630   | 570   | 670   |       |
|                              | 7                   | 390   | 520   | 450   | 560   |       |
|                              | 8                   | 360   | 400   | 450   | 390   |       |
|                              | 11                  | 390   | 370   | 380   | 370   |       |
|                              | 12                  | 10    | 0     | 20    | 30    |       |
|                              | 13                  | 280   | 240   | 250   | 280   |       |
|                              | 14                  | 280   | 210   | 240   | 280   |       |
|                              | 15                  | 250   | 230   | 290   | 190   |       |