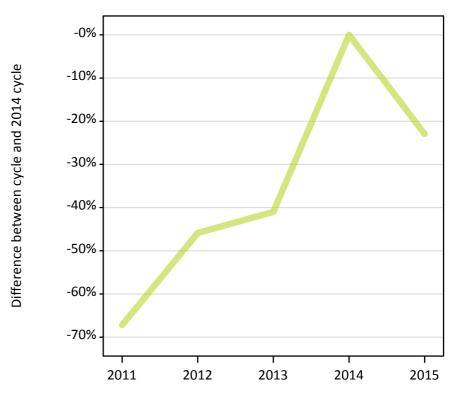

#### A.9 Main scheme applicants placed through adjustment: 4 days after A level results day

Placed through adjustment: difference between cycle and 2014 cycle

Placed (Adjustment)

### A.10 Main scheme applicants placed through adjustment: 4 days after A level results day

Placed through adjustment: applicants at 4 days after A level results day

| Applicant type | Status              | 2011 | 2012 | 2013 | 2014 | 2015 |
|----------------|---------------------|------|------|------|------|------|
| Main scheme    | Placed (Adjustment) | 20   | 30   | 40   | 60   | 50   |

#### A.11 Main scheme applicants placed through adjustment: 4 days after A level results day

Placed through adjustment: difference between cycle and 2014 cycle

| Applicant type Status           | 2011 | 2012 | 2013 | 2014 | 2015 |
|---------------------------------|------|------|------|------|------|
| Main scheme Placed (Adjustment) | -67% | -46% | -41% | 0%   | -23% |