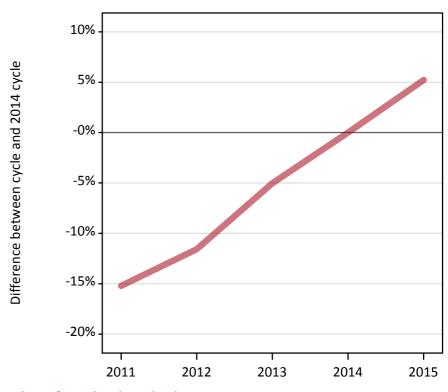

#### A.3 All placed applicants from outside the EU: 4 days after A level results day

All placed applicants: difference between cycle and 2014 cycle

Placed

#### A.5 All placed applicants from outside the EU: 4 days after A level results day

All placed applicants: difference between cycle and 2014 cycle

| Applicant type Sta | atus | 2011 | 2012 | 2013 | 2014 | 2015 |
|--------------------|------|------|------|------|------|------|
| All applicants Pla | aced | -15% | -12% | -5%  | 0%   | 5%   |