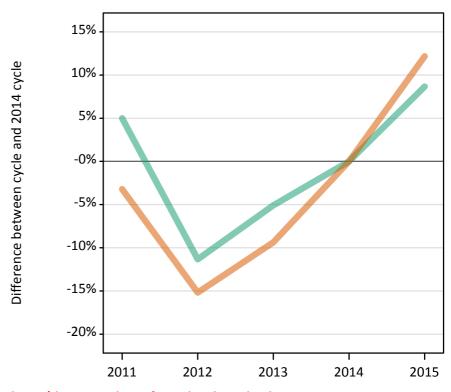

### S.5 Placed applicants from the UK by sex: 4 days after A level results day

Placed applicants: change relative to 2014 cycle totals

### S.7 Placed applicants from the UK by sex: 4 days after A level results day

Placed applicants: change relative to 2014 cycle totals

| Applicant Status | Sex   | 2011 | 2012 | 2013 | 2014 | 2015 |
|------------------|-------|------|------|------|------|------|
| Placed           | Men   | -2%  | -10% | -2%  | 0%   | 2%   |
|                  | Women | -5%  | -10% | -4%  | 0%   | 4%   |
|                  | All   | -4%  | -10% | -3%  | 0%   | 3%   |