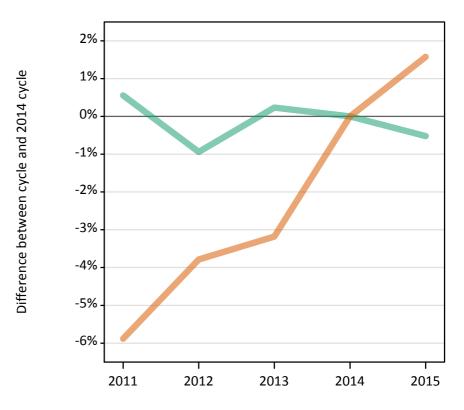

## S.29 Placed applicants from Northern Ireland by sex: 4 days after A level results day

Placed applicants: change relative to 2014 cycle totals

| Applicant Status | Sex   | 2011 | 2012 | 2013 | 2014 | 2015 |
|------------------|-------|------|------|------|------|------|
| Placed           | Men   | -3%  | -13% | -0%  | 0%   | -4%  |
|                  | Women | -4%  | -9%  | 1%   | 0%   | 0%   |
|                  | All   | -3%  | -10% | 0%   | 0%   | -1%  |