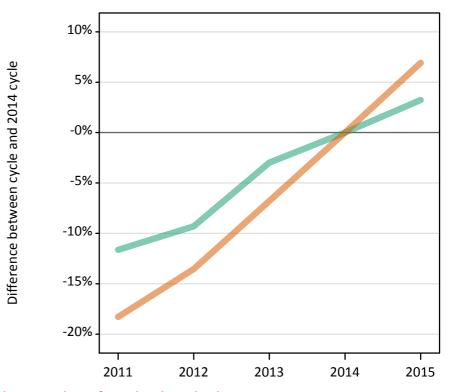

### S.64 Placed applicants from overseas (not EU) by sex: 4 days after A level results day

Placed applicants: change relative to 2014 cycle totals

### S.66 Placed applicants from overseas (not EU) by sex: 4 days after A level results day

Placed applicants: change relative to 2014 cycle totals

| Applicant Status | Sex   | 2011 | 2012 | 2013 | 2014 | 2015 |
|------------------|-------|------|------|------|------|------|
| Placed           | Men   | -12% | -9%  | -3%  | 0%   | 3%   |
|                  | Women | -18% | -14% | -7%  | 0%   | 7%   |
|                  | All   | -15% | -12% | -5%  | 0%   | 5%   |