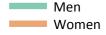

### S.5 Placed applicants from the UK by sex: 4 days after A level results day

Placed applicants: change relative to 2014 cycle totals

### S.7 Placed applicants from the UK by sex: 4 days after A level results day

Placed applicants: change relative to 2014 cycle totals

| Applicant Status | Sex   | 2011 | 2012 | 2013 | 2014 | 2015 |
|------------------|-------|------|------|------|------|------|
| Placed           | Men   | -2%  | -10% | -2%  | 0%   | 2%   |
|                  | Women | -5%  | -10% | -4%  | 0%   | 4%   |
|                  | All   | -4%  | -10% | -3%  | 0%   | 3%   |