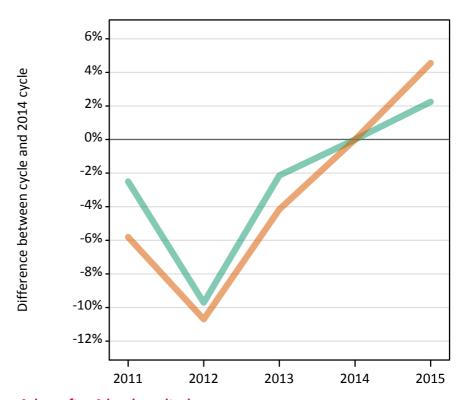

## Analysis at 00:05 on Monday 17 August 2015 (4 days after A level results day)

S.1 Placed applicants from all domiciles by sex: 4 days after A level results day

Placed applicants: change relative to 2014 cycle totals

### S.3 Placed applicants from all domiciles by sex: 4 days after A level results day

Placed applicants: change relative to 2014 cycle totals

| Applicant Status | Sex   | 2011 | 2012 | 2013 | 2014 | 2015 |
|------------------|-------|------|------|------|------|------|
| Placed           | Men   | -3%  | -10% | -2%  | 0%   | 2%   |
|                  | Women | -6%  | -11% | -4%  | 0%   | 5%   |
|                  | All   | -4%  | -10% | -3%  | 0%   | 4%   |