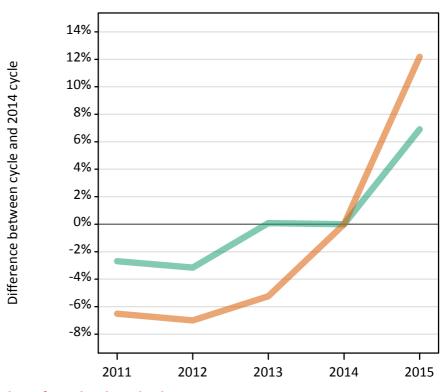

### S.3 Placed applicants from all domiciles by sex: 4 days after A level results day

Placed applicants: change relative to 2014 cycle totals

| Applicant Status | Sex   | 2011 | 2012 | 2013 | 2014 | 2015 |
|------------------|-------|------|------|------|------|------|
| Placed           | Men   | -3%  | -10% | -2%  | 0%   | 2%   |
|                  | Women | -6%  | -11% | -4%  | 0%   | 5%   |
|                  | All   | -4%  | -10% | -3%  | 0%   | 4%   |