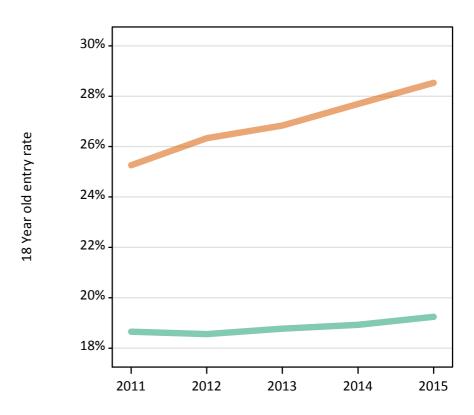

## S.24 Placed 18 year old applicants from England by sex: 4 days after A level results day

Placed 18 year old applicants: entry rate

## S.25 Placed 18 year old applicants from England by sex: 4 days after A level results day

Placed 18 year old applicants: entry rate

| Applicant Status | Sex   | 2011  | 2012  | 2013  | 2014  | 2015  |
|------------------|-------|-------|-------|-------|-------|-------|
| Placed           | Men   | 23.4% | 22.5% | 24.2% | 25.0% | 25.3% |
|                  | Women | 30.0% | 29.7% | 31.6% | 32.9% | 34.0% |
|                  | All   | 26.6% | 26.0% | 27.8% | 28.8% | 29.6% |