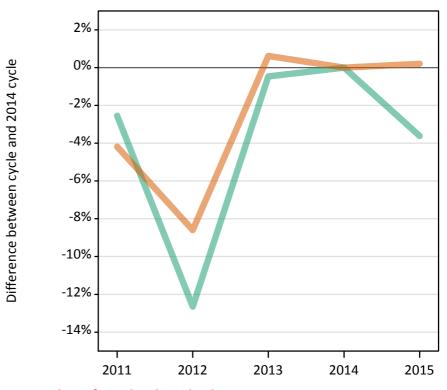

### S.5 Placed applicants from the UK by sex: 4 days after A level results day

Placed applicants: change relative to 2014 cycle totals

### S.6 Placed applicants from the UK by sex: 4 days after A level results day

| Applicant Status | Sex   | 2011    | 2012    | 2013    | 2014    | 2015    |
|------------------|-------|---------|---------|---------|---------|---------|
| Placed           | Men   | 166,170 | 153,520 | 166,680 | 169,900 | 172,950 |
|                  | Women | 206,330 | 195,110 | 209,360 | 217,300 | 225,800 |
|                  | All   | 372,500 | 348,630 | 376,040 | 387,200 | 398,750 |

### S.7 Placed applicants from the UK by sex: 4 days after A level results day

Placed applicants: change relative to 2014 cycle totals

| Applicant Status | Sex   | 2011 | 2012 | 2013 | 2014 | 2015 |
|------------------|-------|------|------|------|------|------|
| Placed           | Men   | -2%  | -10% | -2%  | 0%   | 2%   |
|                  | Women | -5%  | -10% | -4%  | 0%   | 4%   |
|                  | All   | -4%  | -10% | -3%  | 0%   | 3%   |