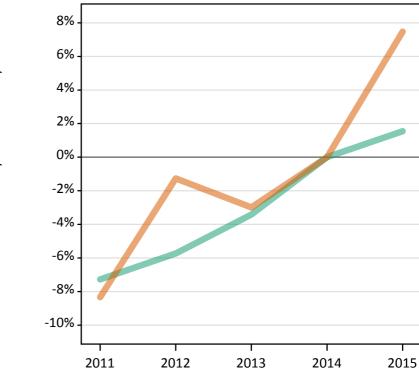

## S.13 Placed 18 year old applicants from the UK by sex: 4 days after A level results day

Placed 18 year old applicants: entry rate

## S.14 Placed 18 year old applicants from the UK by sex: 4 days after A level results day

Placed 18 year old applicants: entry rate

| Applicant Status | Sex   | 2011  | 2012  | 2013  | 2014  | 2015  |
|------------------|-------|-------|-------|-------|-------|-------|
| Placed           | Men   | 22.9% | 22.1% | 23.7% | 24.4% | 24.7% |
|                  | Women | 29.6% | 29.5% | 31.2% | 32.4% | 33.6% |
|                  | All   | 26.2% | 25.7% | 27.4% | 28.3% | 29.0% |