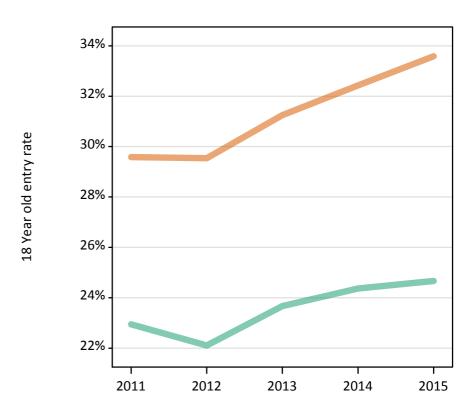

## S.13 Placed 18 year old applicants from the UK by sex: 4 days after A level results day

Placed 18 year old applicants: entry rate

## S.14 Placed 18 year old applicants from the UK by sex: 4 days after A level results day

Placed 18 year old applicants: entry rate

| Applicant Status | Sex   | 2011  | 2012  | 2013  | 2014  | 2015  |
|------------------|-------|-------|-------|-------|-------|-------|
| Placed           | Men   | 22.9% | 22.1% | 23.7% | 24.4% | 24.7% |
|                  | Women | 29.6% | 29.5% | 31.2% | 32.4% | 33.6% |
|                  | All   | 26.2% | 25.7% | 27.4% | 28.3% | 29.0% |