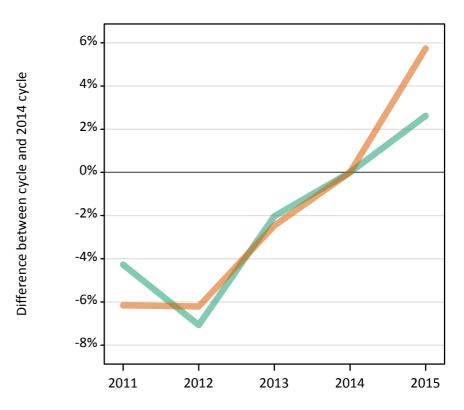

### S.9 Placed 18 year old applicants from the UK by sex: 4 days after A level results day

Placed 18 year old applicants: change relative to 2014 cycle totals

### S.11 Placed 18 year old applicants from the UK by sex: 4 days after A level results day

Placed 18 year old applicants: change relative to 2014 cycle totals

| Applicant Status | Sex   | 2011 | 2012 | 2013 | 2014 | 2015 |
|------------------|-------|------|------|------|------|------|
| Placed           | Men   | -4%  | -7%  | -2%  | 0%   | 3%   |
|                  | Women | -6%  | -6%  | -2%  | 0%   | 6%   |
|                  | All   | -5%  | -7%  | -2%  | 0%   | 4%   |