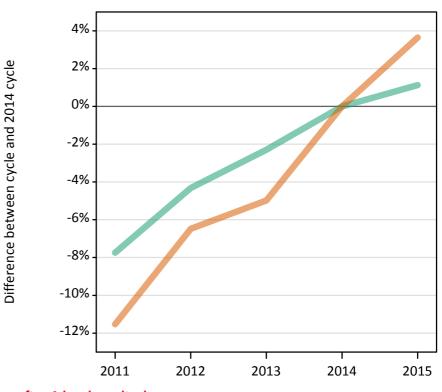

## Analysis at 00:05 on Monday 17 August 2015 (4 days after A level results day)

S.1 Placed applicants from all domiciles by sex: 4 days after A level results day

Placed applicants: change relative to 2014 cycle totals

### S.3 Placed applicants from all domiciles by sex: 4 days after A level results day

Placed applicants: change relative to 2014 cycle totals

| Applicant Status | Sex   | 2011 | 2012 | 2013 | 2014 | 2015 |
|------------------|-------|------|------|------|------|------|
| Placed           | Men   | -3%  | -10% | -2%  | 0%   | 2%   |
|                  | Women | -6%  | -11% | -4%  | 0%   | 5%   |
|                  | All   | -4%  | -10% | -3%  | 0%   | 4%   |