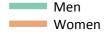

## Analysis at 00:05 on Monday 17 August 2015 (4 days after A level results day)

S.1 Placed applicants from all domiciles by sex: 4 days after A level results day

Placed applicants: change relative to 2014 cycle totals

### S.3 Placed applicants from all domiciles by sex: 4 days after A level results day

Placed applicants: change relative to 2014 cycle totals

| Applicant Status | Sex   | 2011 | 2012 | 2013 | 2014 | 2015 |
|------------------|-------|------|------|------|------|------|
| Placed           | Men   | -3%  | -10% | -2%  | 0%   | 2%   |
|                  | Women | -6%  | -11% | -4%  | 0%   | 5%   |
|                  | All   | -4%  | -10% | -3%  | 0%   | 4%   |