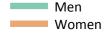

### S.5 Placed applicants from the UK by sex: 4 days after A level results day

Placed applicants: change relative to 2014 cycle totals

### S.7 Placed applicants from the UK by sex: 4 days after A level results day

Placed applicants: change relative to 2014 cycle totals

| Applicant Status | Sex   | 2011 | 2012 | 2013 | 2014 | 2015 |
|------------------|-------|------|------|------|------|------|
| Placed           | Men   | -2%  | -10% | -2%  | 0%   | 2%   |
|                  | Women | -5%  | -10% | -4%  | 0%   | 4%   |
|                  | All   | -4%  | -10% | -3%  | 0%   | 3%   |