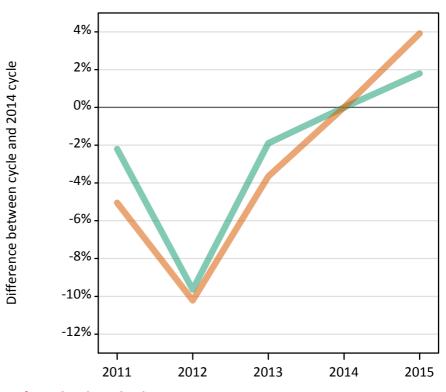

### S.5 Placed applicants from the UK by sex: 4 days after A level results day

Placed applicants: change relative to 2014 cycle totals

### S.7 Placed applicants from the UK by sex: 4 days after A level results day

Placed applicants: change relative to 2014 cycle totals

| Applicant Status | Sex   | 2011 | 2012 | 2013 | 2014 | 2015 |
|------------------|-------|------|------|------|------|------|
| Placed           | Men   | -2%  | -10% | -2%  | 0%   | 2%   |
|                  | Women | -5%  | -10% | -4%  | 0%   | 4%   |
|                  | All   | -4%  | -10% | -3%  | 0%   | 3%   |