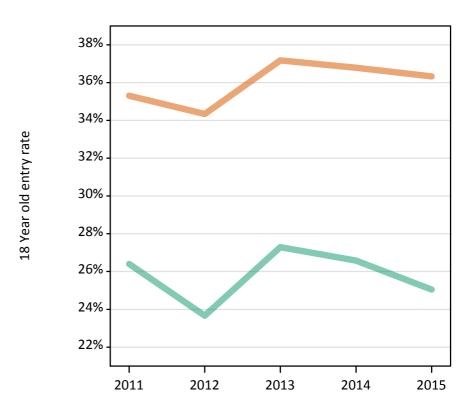

## S.35 Placed 18 year old applicants from Northern Ireland by sex: 4 days after A level results day

Placed 18 year old applicants: entry rate

**S.36 Placed 18 year old applicants from Northern Ireland by sex: 4 days after A level results day** Placed 18 year old applicants: entry rate

| Applicant Status | Sex   | 2011  | 2012  | 2013  | 2014  | 2015  |
|------------------|-------|-------|-------|-------|-------|-------|
| Placed           | Men   | 26.4% | 23.7% | 27.3% | 26.6% | 25.0% |
|                  | Women | 35.3% | 34.3% | 37.2% | 36.8% | 36.3% |
|                  | All   | 30.8% | 28.9% | 32.2% | 31.6% | 30.6% |