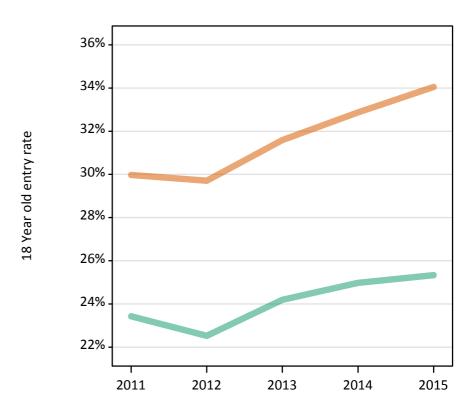

## S.13 Placed 18 year old applicants from the UK by sex: 4 days after A level results day

Placed 18 year old applicants: entry rate

## S.14 Placed 18 year old applicants from the UK by sex: 4 days after A level results day

Placed 18 year old applicants: entry rate

| Applicant Status | Sex   | 2011  | 2012  | 2013  | 2014  | 2015  |
|------------------|-------|-------|-------|-------|-------|-------|
| Placed           | Men   | 22.9% | 22.1% | 23.7% | 24.4% | 24.7% |
|                  | Women | 29.6% | 29.5% | 31.2% | 32.4% | 33.6% |
|                  | All   | 26.2% | 25.7% | 27.4% | 28.3% | 29.0% |