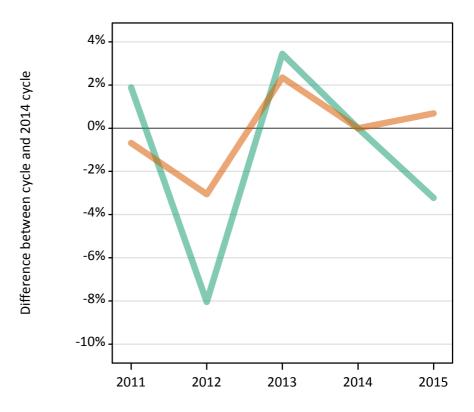

### S.9 Placed 18 year old applicants from the UK by sex: 4 days after A level results day

Placed 18 year old applicants: change relative to 2014 cycle totals

### S.11 Placed 18 year old applicants from the UK by sex: 4 days after A level results day

Placed 18 year old applicants: change relative to 2014 cycle totals

| Applicant Status | Sex   | 2011 | 2012 | 2013 | 2014 | 2015 |
|------------------|-------|------|------|------|------|------|
| Placed           | Men   | -4%  | -7%  | -2%  | 0%   | 3%   |
|                  | Women | -6%  | -6%  | -2%  | 0%   | 6%   |
|                  | All   | -5%  | -7%  | -2%  | 0%   | 4%   |