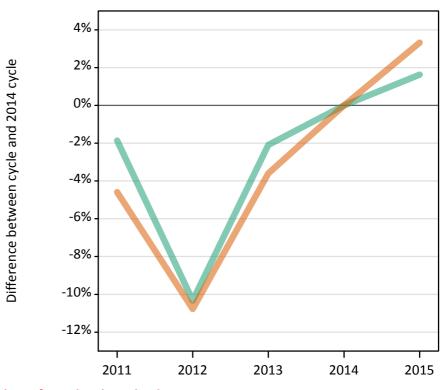

## Analysis at 00:05 on Monday 17 August 2015 (4 days after A level results day)

S.1 Placed applicants from all domiciles by sex: 4 days after A level results day

Placed applicants: change relative to 2014 cycle totals

### S.3 Placed applicants from all domiciles by sex: 4 days after A level results day

Placed applicants: change relative to 2014 cycle totals

| Applicant Status | Sex   | 2011 | 2012 | 2013 | 2014 | 2015 |
|------------------|-------|------|------|------|------|------|
| Placed           | Men   | -3%  | -10% | -2%  | 0%   | 2%   |
|                  | Women | -6%  | -11% | -4%  | 0%   | 5%   |
|                  | All   | -4%  | -10% | -3%  | 0%   | 4%   |