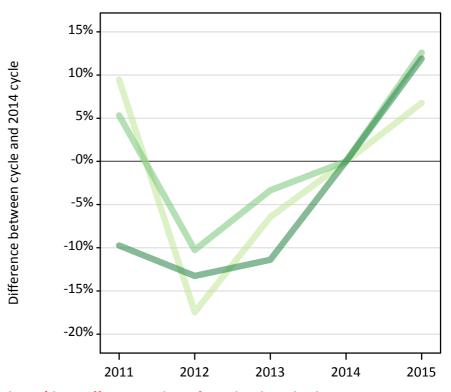

#### T.13 Placed applicants from the EU (excluding the UK) by tariff group: 4 days after A level results day

Placed applicants: change relative to 2014 cycle totals

# T.15 Placed applicants from the EU (excluding the UK) by tariff group: 4 days after A level results day Placed applicants: change relative to 2014 cycle totals

| Applicant Status | Tariff group  | 2011 | 2012 | 2013 | 2014 | 2015 |
|------------------|---------------|------|------|------|------|------|
| Placed           | Lower tariff  | 9%   | -17% | -6%  | 0%   | 7%   |
|                  | Medium tariff | 5%   | -10% | -3%  | 0%   | 13%  |
|                  | Higher tariff | -10% | -13% | -11% | 0%   | 12%  |