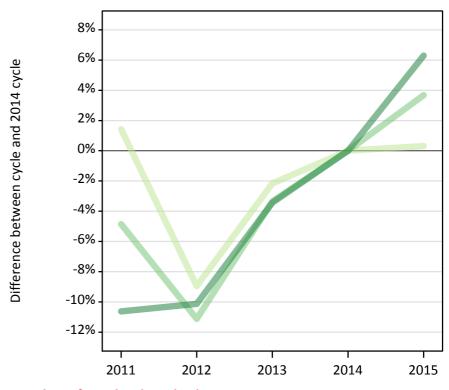

#### T.5 Placed applicants from the UK by tariff group: 4 days after A level results day

Placed applicants: change relative to 2014 cycle totals

### T.7 Placed applicants from the UK by tariff group: 4 days after A level results day

Placed applicants: change relative to 2014 cycle totals

| Applicant Status | Tariff group  | 2011 | 2012 | 2013 | 2014 | 2015 |
|------------------|---------------|------|------|------|------|------|
| Placed           | Lower tariff  | 1%   | -9%  | -2%  | 0%   | 0%   |
|                  | Medium tariff | -5%  | -11% | -3%  | 0%   | 4%   |
|                  | Higher tariff | -11% | -10% | -3%  | 0%   | 6%   |