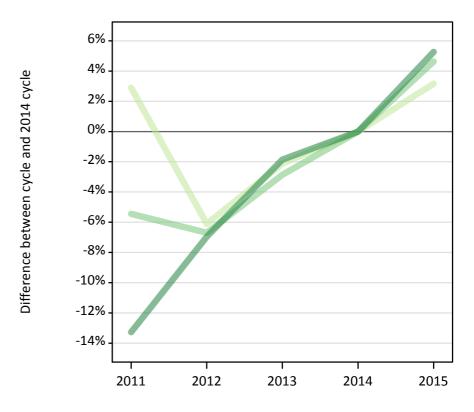

### Analysis at 00:05 on Monday 17 August 2015 (4 days after A level results day)

T.1 Placed applicants from all domiciles by tariff group: 4 days after A level results day

Placed applicants: change relative to 2014 cycle totals

### T.3 Placed applicants from all domiciles by tariff group: 4 days after A level results day

Placed applicants: change relative to 2014 cycle totals

| Applicant Status | Tariff group  | 2011 | 2012 | 2013 | 2014 | 2015 |
|------------------|---------------|------|------|------|------|------|
| Placed           | Lower tariff  | 2%   | -9%  | -2%  | 0%   | 1%   |
|                  | Medium tariff | -5%  | -11% | -4%  | 0%   | 4%   |
|                  | Higher tariff | -11% | -10% | -4%  | 0%   | 7%   |