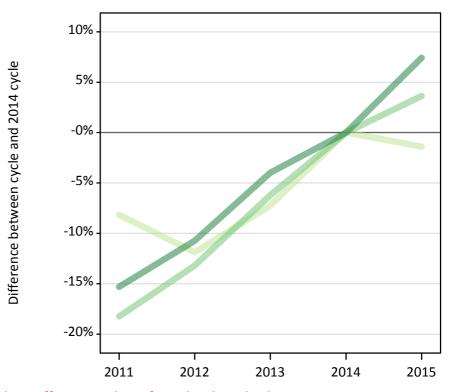

# T.19 Placed applicants from overseas (not EU) by tariff group: 4 days after A level results day Placed applicants: change relative to 2014 cycle totals

| Applicant Status | Tariff group  | 2011 | 2012 | 2013 | 2014 | 2015 |
|------------------|---------------|------|------|------|------|------|
| Placed           | Lower tariff  | -8%  | -12% | -7%  | 0%   | -1%  |
|                  | Medium tariff | -18% | -13% | -6%  | 0%   | 4%   |
|                  | Higher tariff | -15% | -11% | -4%  | 0%   | 7%   |