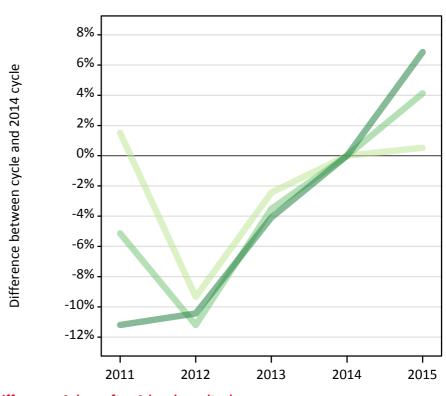

### Analysis at 00:05 on Monday 17 August 2015 (4 days after A level results day)

T.1 Placed applicants from all domiciles by tariff group: 4 days after A level results day

Placed applicants: change relative to 2014 cycle totals

### T.3 Placed applicants from all domiciles by tariff group: 4 days after A level results day

Placed applicants: change relative to 2014 cycle totals

| Applicant Status | Tariff group  | 2011 | 2012 | 2013 | 2014 | 2015 |
|------------------|---------------|------|------|------|------|------|
| Placed           | Lower tariff  | 2%   | -9%  | -2%  | 0%   | 1%   |
|                  | Medium tariff | -5%  | -11% | -4%  | 0%   | 4%   |
|                  | Higher tariff | -11% | -10% | -4%  | 0%   | 7%   |