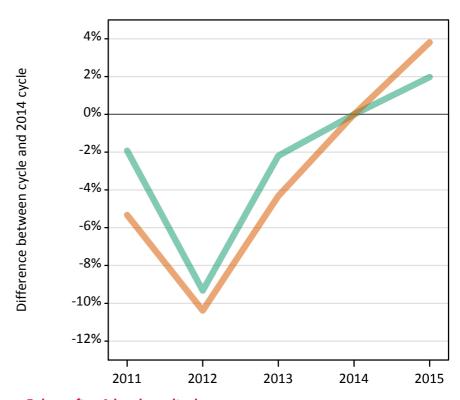

## SX.7 Placed applicants from the UK by sex: 5 days after A level results day

Placed applicants: change relative to 2014 cycle totals

| Applicant Status | Sex   | 2011 | 2012 | 2013 | 2014 | 2015 |
|------------------|-------|------|------|------|------|------|
| Placed           | Men   | -2%  | -9%  | -2%  | 0%   | 2%   |
|                  | Women | -5%  | -10% | -4%  | 0%   | 3%   |
|                  | All   | -3%  | -10% | -3%  | 0%   | 2%   |