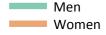

#### SX.11 Placed 18 year old applicants from the UK by sex: 5 days after A level results day

Placed 18 year old applicants: change relative to 2014 cycle totals

| Applicant Status | Sex   | 2011 | 2012 | 2013 | 2014 | 2015 |
|------------------|-------|------|------|------|------|------|
| Placed           | Men   | -3%  | -7%  | -2%  | 0%   | 3%   |
|                  | Women | -5%  | -6%  | -3%  | 0%   | 6%   |
|                  | All   | -5%  | -6%  | -2%  | 0%   | 4%   |