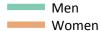

#### SX.3 Placed applicants from all domiciles by sex: 5 days after A level results day

Placed applicants: change relative to 2014 cycle totals

| Applicant Status | Sex   | 2011 | 2012 | 2013 | 2014 | 2015 |
|------------------|-------|------|------|------|------|------|
| Placed           | Men   | -2%  | -9%  | -2%  | 0%   | 2%   |
|                  | Women | -5%  | -10% | -4%  | 0%   | 4%   |
|                  | All   | -4%  | -10% | -3%  | 0%   | 3%   |