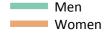

# SX.62 Placed applicants from the EU (excluding the UK) by sex: 5 days after A level results day Placed applicants: change relative to 2014 cycle totals

| Applicant Status | Sex   | 2011 | 2012 | 2013 | 2014 | 2015 |
|------------------|-------|------|------|------|------|------|
| Placed           | Men   | 5%   | -11% | -5%  | 0%   | 9%   |
|                  | Women | -3%  | -15% | -10% | 0%   | 11%  |
|                  | All   | 0%   | -13% | -8%  | 0%   | 10%  |