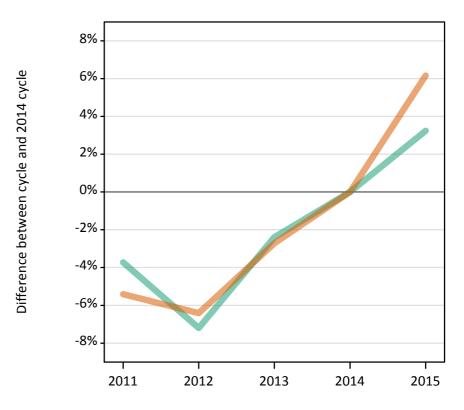

#### SX.11 Placed 18 year old applicants from the UK by sex: 5 days after A level results day

Placed 18 year old applicants: change relative to 2014 cycle totals

| Applicant Status | Sex   | 2011 | 2012 | 2013 | 2014 | 2015 |
|------------------|-------|------|------|------|------|------|
| Placed           | Men   | -3%  | -7%  | -2%  | 0%   | 3%   |
|                  | Women | -5%  | -6%  | -3%  | 0%   | 6%   |
|                  | All   | -5%  | -6%  | -2%  | 0%   | 4%   |

# SX.12 Placed 18 year old applicants from the UK by sex: 5 days after A level results day

| Applicant Status | Sex   | 2011   | 2012    | 2013   | 2014 | 2015  |
|------------------|-------|--------|---------|--------|------|-------|
| Placed           | Men   | -3,220 | -6,440  | -1,910 | 0    | 2,580 |
|                  | Women | -6,530 | -7,130  | -3,160 | 0    | 6,830 |
|                  | All   | -9,750 | -13,570 | -5,070 | 0    | 9,410 |