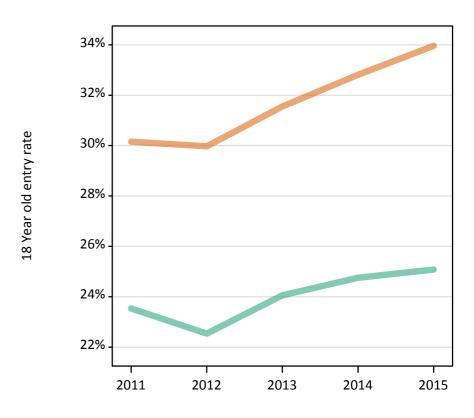

# SX.13 Placed 18 year old applicants from the UK by sex: 5 days after A level results day

Placed 18 year old applicants: entry rate

# SX.14 Placed 18 year old applicants from the UK by sex: 5 days after A level results day

Placed 18 year old applicants: entry rate

| Applicant Status | Sex   | 2011  | 2012  | 2013  | 2014  | 2015  |
|------------------|-------|-------|-------|-------|-------|-------|
| Placed           | Men   | 23.5% | 22.5% | 24.1% | 24.8% | 25.1% |
|                  | Women | 30.2% | 30.0% | 31.6% | 32.8% | 34.0% |
|                  | All   | 26.8% | 26.2% | 27.7% | 28.7% | 29.4% |