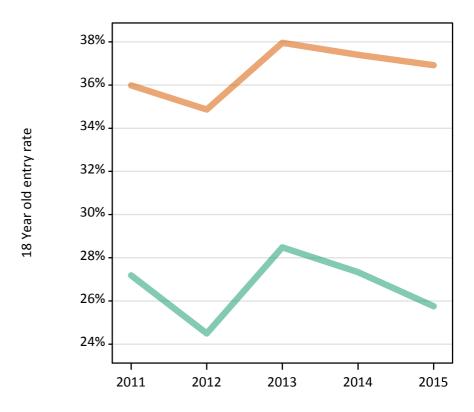

#### SX.9 Placed 18 year old applicants from the UK by sex: 5 days after A level results day

Placed 18 year old applicants: change relative to 2014 cycle totals

#### SX.11 Placed 18 year old applicants from the UK by sex: 5 days after A level results day

Placed 18 year old applicants: change relative to 2014 cycle totals

| Applicant Status | Sex   | 2011 | 2012 | 2013 | 2014 | 2015 |
|------------------|-------|------|------|------|------|------|
| Placed           | Men   | -3%  | -7%  | -2%  | 0%   | 3%   |
|                  | Women | -5%  | -6%  | -3%  | 0%   | 6%   |
|                  | All   | -5%  | -6%  | -2%  | 0%   | 4%   |