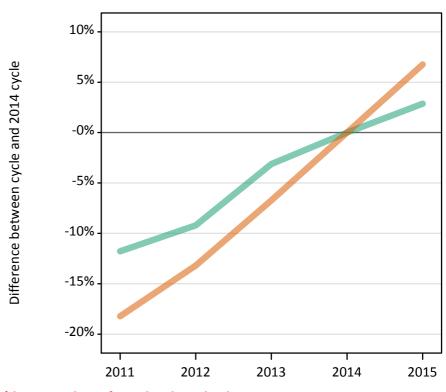

#### SX.64 Placed applicants from overseas (not EU) by sex: 5 days after A level results day

Placed applicants: change relative to 2014 cycle totals

## SX.65 Placed applicants from overseas (not EU) by sex: 5 days after A level results day

| Applicant Status | Sex   | 2011   | 2012   | 2013   | 2014   | 2015   |
|------------------|-------|--------|--------|--------|--------|--------|
| Placed           | Men   | 12,500 | 12,860 | 13,720 | 14,170 | 14,570 |
|                  | Women | 13,410 | 14,230 | 15,290 | 16,400 | 17,500 |
|                  | All   | 25,910 | 27,090 | 29,010 | 30,560 | 32,080 |

## SX.66 Placed applicants from overseas (not EU) by sex: 5 days after A level results day

Placed applicants: change relative to 2014 cycle totals

| Applicant Status | Sex   | 2011 | 2012 | 2013 | 2014 | 2015 |
|------------------|-------|------|------|------|------|------|
| Placed           | Men   | -12% | -9%  | -3%  | 0%   | 3%   |
|                  | Women | -18% | -13% | -7%  | 0%   | 7%   |
|                  | All   | -15% | -11% | -5%  | 0%   | 5%   |