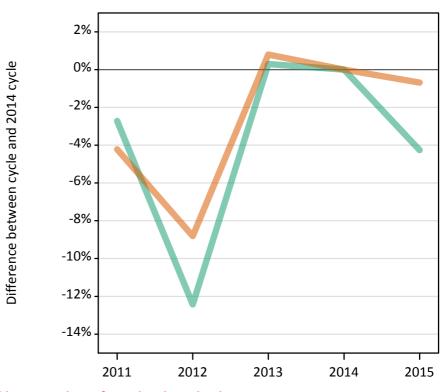

#### SX.3 Placed applicants from all domiciles by sex: 5 days after A level results day

Placed applicants: change relative to 2014 cycle totals

| Applicant Status | Sex   | 2011 | 2012 | 2013 | 2014 | 2015 |
|------------------|-------|------|------|------|------|------|
| Placed           | Men   | -2%  | -9%  | -2%  | 0%   | 2%   |
|                  | Women | -5%  | -10% | -4%  | 0%   | 4%   |
|                  | All   | -4%  | -10% | -3%  | 0%   | 3%   |