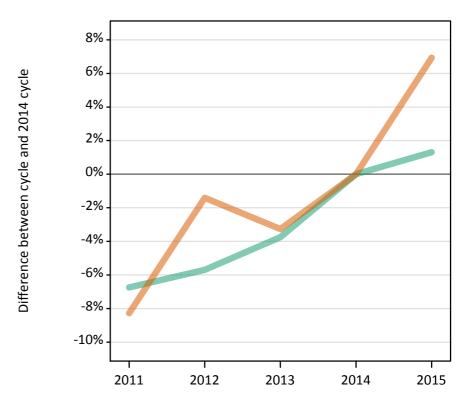

#### SX.3 Placed applicants from all domiciles by sex: 5 days after A level results day

Placed applicants: change relative to 2014 cycle totals

| Applicant Status | Sex   | 2011 | 2012 | 2013 | 2014 | 2015 |
|------------------|-------|------|------|------|------|------|
| Placed           | Men   | -2%  | -9%  | -2%  | 0%   | 2%   |
|                  | Women | -5%  | -10% | -4%  | 0%   | 4%   |
|                  | All   | -4%  | -10% | -3%  | 0%   | 3%   |