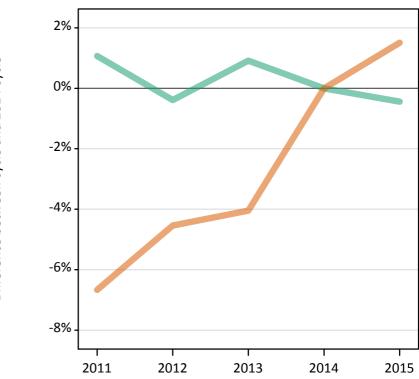

#### SX.3 Placed applicants from all domiciles by sex: 5 days after A level results day

Placed applicants: change relative to 2014 cycle totals

| Applicant Status | Sex   | 2011 | 2012 | 2013 | 2014 | 2015 |
|------------------|-------|------|------|------|------|------|
| Placed           | Men   | -2%  | -9%  | -2%  | 0%   | 2%   |
|                  | Women | -5%  | -10% | -4%  | 0%   | 4%   |
|                  | All   | -4%  | -10% | -3%  | 0%   | 3%   |