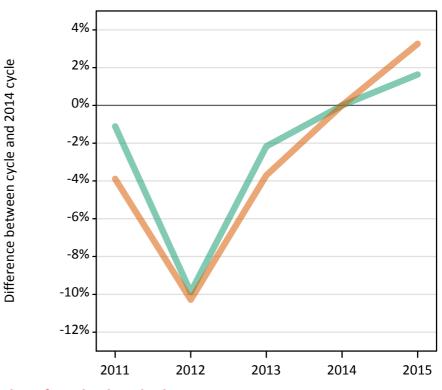

#### SX.3 Placed applicants from all domiciles by sex: 5 days after A level results day

Placed applicants: change relative to 2014 cycle totals

| Applicant Status | Sex   | 2011 | 2012 | 2013 | 2014 | 2015 |
|------------------|-------|------|------|------|------|------|
| Placed           | Men   | -2%  | -9%  | -2%  | 0%   | 2%   |
|                  | Women | -5%  | -10% | -4%  | 0%   | 4%   |
|                  | All   | -4%  | -10% | -3%  | 0%   | 3%   |

#### SX.4 Placed applicants from all domiciles by sex: 5 days after A level results day

| Applicant Status | Sex   | 2011    | 2012    | 2013    | 2014 | 2015   |
|------------------|-------|---------|---------|---------|------|--------|
| Placed           | Men   | -3,800  | -18,400 | -4,320  | 0    | 3,900  |
|                  | Women | -13,340 | -25,990 | -10,810 | 0    | 9,550  |
|                  | All   | -17,140 | -44,390 | -15,130 | 0    | 13,450 |