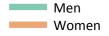

# SX.13 Placed 18 year old applicants from the UK by sex: 5 days after A level results day

Placed 18 year old applicants: entry rate

# SX.14 Placed 18 year old applicants from the UK by sex: 5 days after A level results day

Placed 18 year old applicants: entry rate

| Applicant Status | Sex   | 2011  | 2012  | 2013  | 2014  | 2015  |
|------------------|-------|-------|-------|-------|-------|-------|
| Placed           | Men   | 23.5% | 22.5% | 24.1% | 24.8% | 25.1% |
|                  | Women | 30.2% | 30.0% | 31.6% | 32.8% | 34.0% |
|                  | All   | 26.8% | 26.2% | 27.7% | 28.7% | 29.4% |