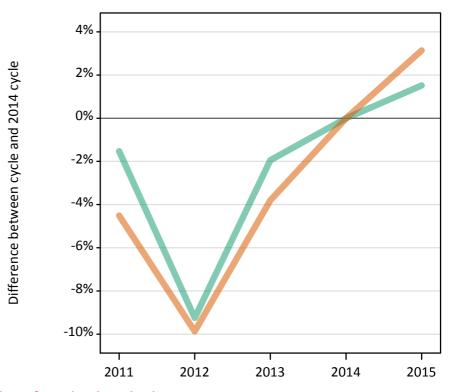

#### SX.11 Placed 18 year old applicants from the UK by sex: 5 days after A level results day

Placed 18 year old applicants: change relative to 2014 cycle totals

| Applicant Status | Sex   | 2011 | 2012 | 2013 | 2014 | 2015 |
|------------------|-------|------|------|------|------|------|
| Placed           | Men   | -3%  | -7%  | -2%  | 0%   | 3%   |
|                  | Women | -5%  | -6%  | -3%  | 0%   | 6%   |
|                  | All   | -5%  | -6%  | -2%  | 0%   | 4%   |