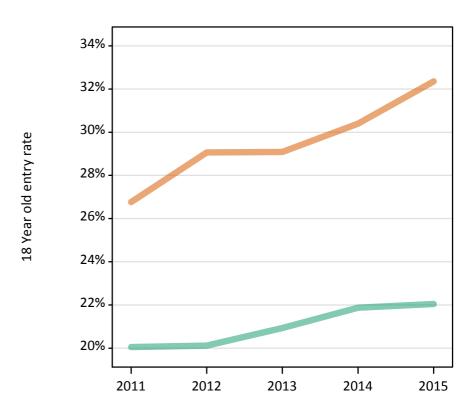

# SX.14 Placed 18 year old applicants from the UK by sex: 5 days after A level results day

Placed 18 year old applicants: entry rate

| Applicant Status | Sex   | 2011  | 2012  | 2013  | 2014  | 2015  |
|------------------|-------|-------|-------|-------|-------|-------|
| Placed           | Men   | 23.5% | 22.5% | 24.1% | 24.8% | 25.1% |
|                  | Women | 30.2% | 30.0% | 31.6% | 32.8% | 34.0% |
|                  | All   | 26.8% | 26.2% | 27.7% | 28.7% | 29.4% |