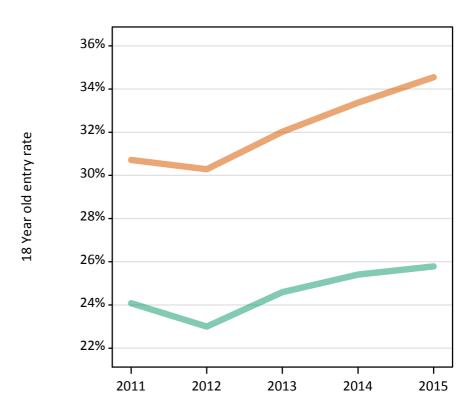

# SX.13 Placed 18 year old applicants from the UK by sex: 5 days after A level results day

Placed 18 year old applicants: entry rate

# SX.14 Placed 18 year old applicants from the UK by sex: 5 days after A level results day

Placed 18 year old applicants: entry rate

| Applicant Status | Sex   | 2011  | 2012  | 2013  | 2014  | 2015  |
|------------------|-------|-------|-------|-------|-------|-------|
| Placed           | Men   | 23.5% | 22.5% | 24.1% | 24.8% | 25.1% |
|                  | Women | 30.2% | 30.0% | 31.6% | 32.8% | 34.0% |
|                  | All   | 26.8% | 26.2% | 27.7% | 28.7% | 29.4% |