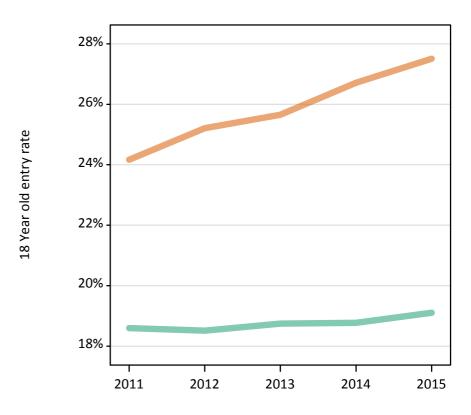

#### SX.11 Placed 18 year old applicants from the UK by sex: 5 days after A level results day

Placed 18 year old applicants: change relative to 2014 cycle totals

| Applicant Status | Sex   | 2011 | 2012 | 2013 | 2014 | 2015 |
|------------------|-------|------|------|------|------|------|
| Placed           | Men   | -3%  | -7%  | -2%  | 0%   | 3%   |
|                  | Women | -5%  | -6%  | -3%  | 0%   | 6%   |
|                  | All   | -5%  | -6%  | -2%  | 0%   | 4%   |