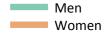

# SX.14 Placed 18 year old applicants from the UK by sex: 5 days after A level results day

Placed 18 year old applicants: entry rate

| Applicant Status | Sex   | 2011  | 2012  | 2013  | 2014  | 2015  |
|------------------|-------|-------|-------|-------|-------|-------|
| Placed           | Men   | 23.5% | 22.5% | 24.1% | 24.8% | 25.1% |
|                  | Women | 30.2% | 30.0% | 31.6% | 32.8% | 34.0% |
|                  | All   | 26.8% | 26.2% | 27.7% | 28.7% | 29.4% |