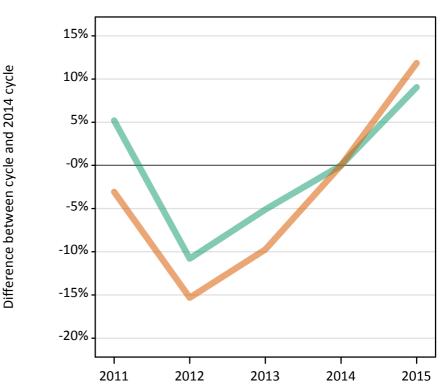

## S.11 Placed 18 year old applicants from the UK by sex: 5 days after A level results day

Placed 18 year old applicants: change relative to 2014 cycle totals

| Applicant Status | Sex   | 2011 | 2012 | 2013 | 2014 | 2015 |
|------------------|-------|------|------|------|------|------|
| Placed           | Men   | -3%  | -7%  | -2%  | 0%   | 3%   |
|                  | Women | -5%  | -6%  | -3%  | 0%   | 6%   |
|                  | All   | -4%  | -6%  | -2%  | 0%   | 4%   |

| Applicant Status | Sex   | 2011 | 2012 | 2013 | 2014 | 2015 |
|------------------|-------|------|------|------|------|------|
| Placed           | Men   | -4%  | -7%  | -2%  | 0%   | 3%   |
|                  | Women | -5%  | -6%  | -3%  | 0%   | 6%   |
|                  | All   | -5%  | -7%  | -3%  | 0%   | 5%   |