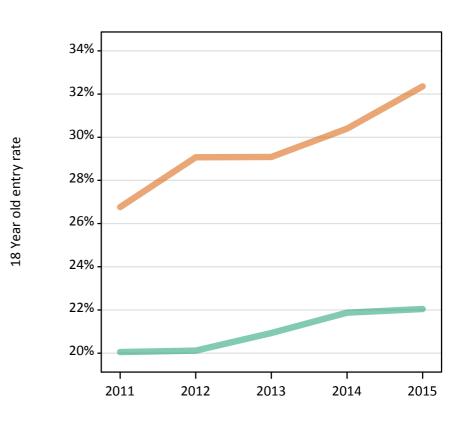

## S.13 Placed 18 year old applicants from the UK by sex: 5 days after A level results day

Placed 18 year old applicants: entry rate

#### **S.14 Placed 18 year old applicants from the UK by sex: 5 days after A level results day** Placed 18 year old applicants: entry rate

| Applicant Status | Sex   | 2011  | 2012  | 2013  | 2014  | 2015  |
|------------------|-------|-------|-------|-------|-------|-------|
| Placed           | Men   | 23.5% | 22.5% | 24.1% | 24.8% | 25.1% |
|                  | Women | 30.3% | 30.1% | 31.7% | 32.9% | 34.1% |
|                  | All   | 26.8% | 26.2% | 27.8% | 28.7% | 29.5% |