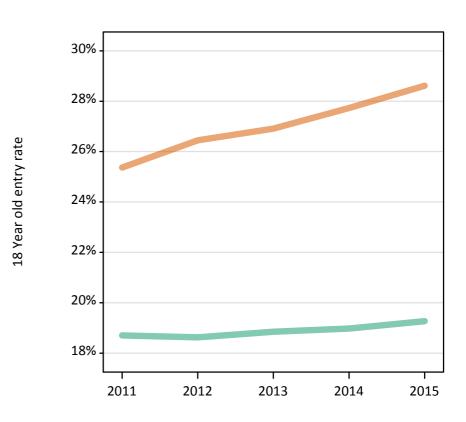

## S.13 Placed 18 year old applicants from the UK by sex: 5 days after A level results day

Placed 18 year old applicants: entry rate

#### **S.14 Placed 18 year old applicants from the UK by sex: 5 days after A level results day** Placed 18 year old applicants: entry rate

| Applicant Status | Sex   | 2011  | 2012  | 2013  | 2014  | 2015  |
|------------------|-------|-------|-------|-------|-------|-------|
| Placed           | Men   | 23.5% | 22.5% | 24.1% | 24.8% | 25.1% |
|                  | Women | 30.3% | 30.1% | 31.7% | 32.9% | 34.1% |
|                  | All   | 26.8% | 26.2% | 27.8% | 28.7% | 29.5% |