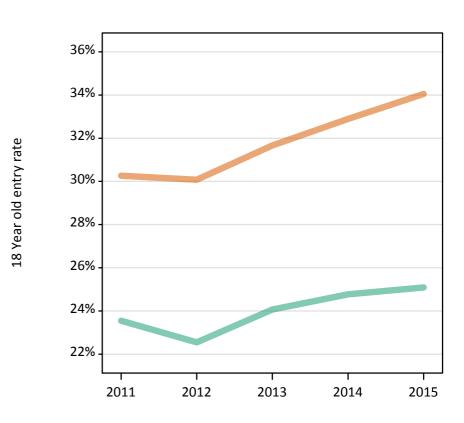

## S.13 Placed 18 year old applicants from the UK by sex: 5 days after A level results day

Placed 18 year old applicants: entry rate

#### **S.14 Placed 18 year old applicants from the UK by sex: 5 days after A level results day** Placed 18 year old applicants: entry rate

| Applicant Status | Sex   | 2011  | 2012  | 2013  | 2014  | 2015  |
|------------------|-------|-------|-------|-------|-------|-------|
| Placed           | Men   | 23.5% | 22.5% | 24.1% | 24.8% | 25.1% |
|                  | Women | 30.3% | 30.1% | 31.7% | 32.9% | 34.1% |
|                  | All   | 26.8% | 26.2% | 27.8% | 28.7% | 29.5% |