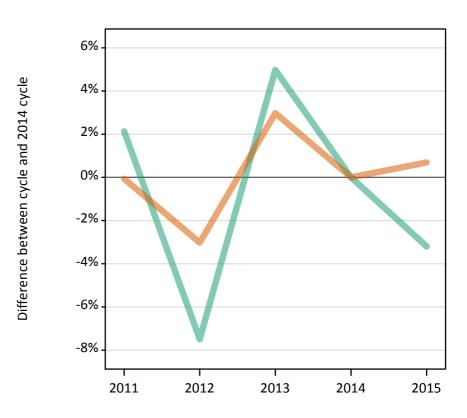

## S.5 Placed applicants from the UK by sex: 5 days after A level results day

Placed applicants: change relative to 2014 cycle totals

#### S.7 Placed applicants from the UK by sex: 5 days after A level results day

Placed applicants: change relative to 2014 cycle totals

| Applicant Status | Sex   | 2011 | 2012 | 2013 | 2014 | 2015 |
|------------------|-------|------|------|------|------|------|
| Placed           | Men   | -2%  | -9%  | -2%  | 0%   | 2%   |
|                  | Women | -4%  | -10% | -4%  | 0%   | 4%   |
|                  | All   | -3%  | -10% | -3%  | 0%   | 3%   |