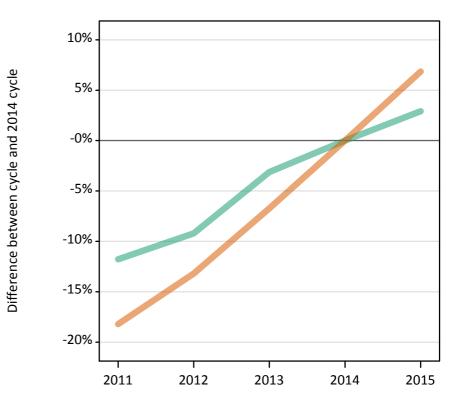

#### S.7 Placed applicants from the UK by sex: 5 days after A level results day

Placed applicants: change relative to 2014 cycle totals

| Applicant Status | Sex   | 2011 | 2012 | 2013 | 2014 | 2015 |
|------------------|-------|------|------|------|------|------|
| Placed           | Men   | -2%  | -9%  | -2%  | 0%   | 2%   |
|                  | Women | -4%  | -10% | -4%  | 0%   | 4%   |
|                  | All   | -3%  | -10% | -3%  | 0%   | 3%   |

#### S.18 Placed applicants from England by sex: 5 days after A level results day

Placed applicants: change relative to 2014 cycle totals

| Applicant Status | Sex   | 2011 | 2012 | 2013 | 2014 | 2015 |
|------------------|-------|------|------|------|------|------|
| Placed           | Men   | -1%  | -10% | -2%  | 0%   | 2%   |
|                  | Women | -4%  | -10% | -4%  | 0%   | 3%   |
|                  | All   | -3%  | -10% | -3%  | 0%   | 3%   |