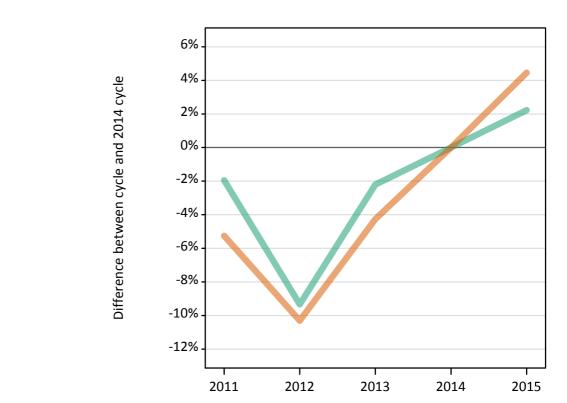

## Analysis at 00:05 on Tuesday 18 August 2015 (5 days after A level results day) S.1 Placed applicants from all domiciles by sex: 5 days after A level results day

Placed applicants: change relative to 2014 cycle totals

MenWomen

#### S.3 Placed applicants from all domiciles by sex: 5 days after A level results day

Placed applicants: change relative to 2014 cycle totals

| Applicant Status | Sex   | 2011 | 2012 | 2013 | 2014 | 2015 |
|------------------|-------|------|------|------|------|------|
| Placed           | Men   | -2%  | -9%  | -2%  | 0%   | 2%   |
|                  | Women | -5%  | -10% | -4%  | 0%   | 4%   |
|                  | All   | -4%  | -10% | -3%  | 0%   | 3%   |