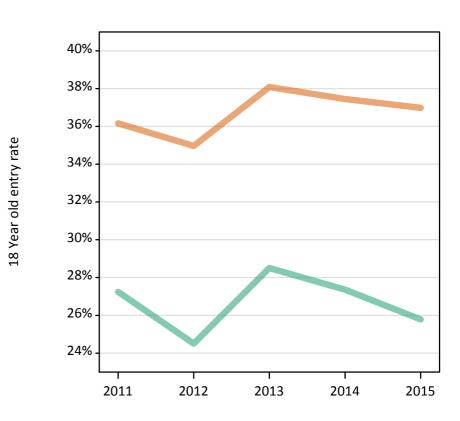

## S.13 Placed 18 year old applicants from the UK by sex: 5 days after A level results day

Placed 18 year old applicants: entry rate

#### **S.14 Placed 18 year old applicants from the UK by sex: 5 days after A level results day** Placed 18 year old applicants: entry rate

| Applicant Status | Sex   | 2011  | 2012  | 2013  | 2014  | 2015  |
|------------------|-------|-------|-------|-------|-------|-------|
| Placed           | Men   | 23.5% | 22.5% | 24.1% | 24.8% | 25.1% |
|                  | Women | 30.3% | 30.1% | 31.7% | 32.9% | 34.1% |
|                  | All   | 26.8% | 26.2% | 27.8% | 28.7% | 29.5% |