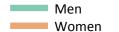

## S.5 Placed applicants from the UK by sex: 5 days after A level results day

Placed applicants: change relative to 2014 cycle totals

#### S.7 Placed applicants from the UK by sex: 5 days after A level results day

Placed applicants: change relative to 2014 cycle totals

| Applicant Status | Sex   | 2011 | 2012 | 2013 | 2014 | 2015 |
|------------------|-------|------|------|------|------|------|
| Placed           | Men   | -2%  | -9%  | -2%  | 0%   | 2%   |
|                  | Women | -4%  | -10% | -4%  | 0%   | 4%   |
|                  | All   | -3%  | -10% | -3%  | 0%   | 3%   |