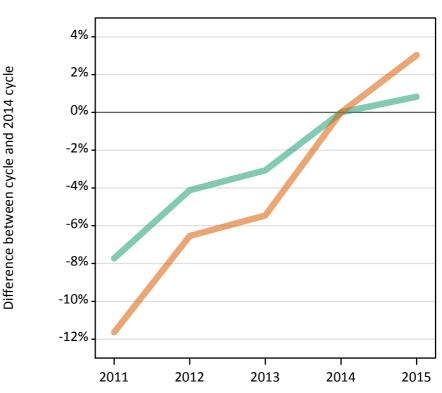

#### S.62 Placed applicants from the EU (excluding the UK) by sex: 5 days after A level results day

Placed applicants: change relative to 2014 cycle totals

| Applicant Status | Sex   | 2011 | 2012 | 2013 | 2014 | 2015 |
|------------------|-------|------|------|------|------|------|
| Placed           | Men   | 5%   | -11% | -5%  | 0%   | 9%   |
|                  | Women | -3%  | -15% | -10% | 0%   | 12%  |
|                  | All   | 0%   | -13% | -8%  | 0%   | 11%  |