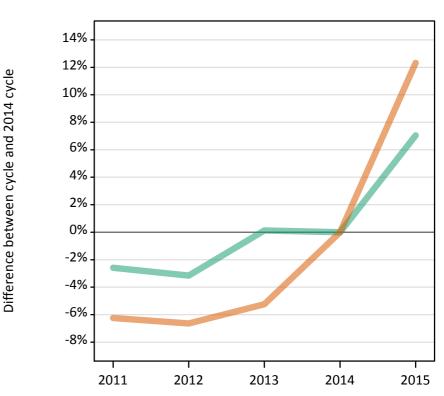

## Analysis at 00:05 on Tuesday 18 August 2015 (5 days after A level results day) S.1 Placed applicants from all domiciles by sex: 5 days after A level results day

Placed applicants: change relative to 2014 cycle totals

#### S.3 Placed applicants from all domiciles by sex: 5 days after A level results day

Placed applicants: change relative to 2014 cycle totals

| Applicant Status | Sex   | 2011 | 2012 | 2013 | 2014 | 2015 |
|------------------|-------|------|------|------|------|------|
| Placed           | Men   | -2%  | -9%  | -2%  | 0%   | 2%   |
|                  | Women | -5%  | -10% | -4%  | 0%   | 4%   |
|                  | All   | -4%  | -10% | -3%  | 0%   | 3%   |