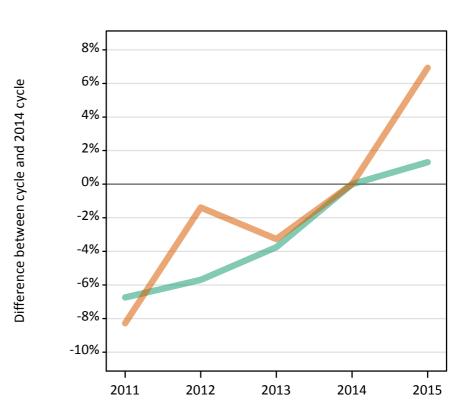

## Analysis at 00:05 on Tuesday 18 August 2015 (5 days after A level results day) S.1 Placed applicants from all domiciles by sex: 5 days after A level results day

Placed applicants: change relative to 2014 cycle totals

#### S.3 Placed applicants from all domiciles by sex: 5 days after A level results day

Placed applicants: change relative to 2014 cycle totals

| Applicant Status | Sex   | 2011 | 2012 | 2013 | 2014 | 2015 |
|------------------|-------|------|------|------|------|------|
| Placed           | Men   | -2%  | -9%  | -2%  | 0%   | 2%   |
|                  | Women | -5%  | -10% | -4%  | 0%   | 4%   |
|                  | All   | -4%  | -10% | -3%  | 0%   | 3%   |