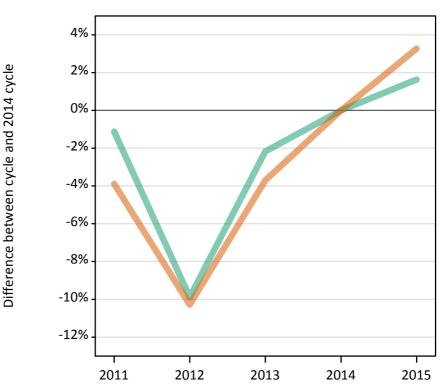

## S.11 Placed 18 year old applicants from the UK by sex: 5 days after A level results day

Placed 18 year old applicants: change relative to 2014 cycle totals

| Applicant Status | Sex   | 2011 | 2012 | 2013 | 2014 | 2015 |
|------------------|-------|------|------|------|------|------|
| Placed           | Men   | -3%  | -7%  | -2%  | 0%   | 3%   |
|                  | Women | -5%  | -6%  | -3%  | 0%   | 6%   |
|                  | All   | -4%  | -6%  | -2%  | 0%   | 4%   |

### S.12 Placed 18 year old applicants from the UK by sex: 5 days after A level results day

| Applicant Status | Sex   | 2011   | 2012    | 2013   | 2014 | 2015  |
|------------------|-------|--------|---------|--------|------|-------|
| Placed           | Men   | -3,250 | -6,470  | -1,940 | 0    | 2,570 |
|                  | Women | -6,450 | -7,050  | -3,080 | 0    | 6,850 |
|                  | All   | -9,690 | -13,520 | -5,020 | 0    | 9,420 |