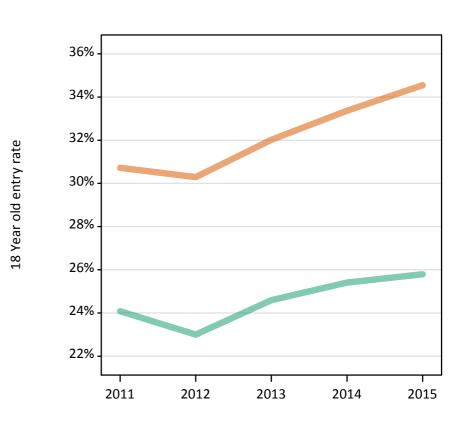

#### **S.24 Placed 18 year old applicants from England by sex: 5 days after A level results day** Placed 18 year old applicants: entry rate

Men Women

#### **S.25 Placed 18 year old applicants from England by sex: 5 days after A level results day** Placed 18 year old applicants: entry rate

| Applicant Status | Sex   | 2011  | 2012  | 2013  | 2014  | 2015  |
|------------------|-------|-------|-------|-------|-------|-------|
| Placed           | Men   | 24.1% | 23.0% | 24.6% | 25.4% | 25.8% |
|                  | Women | 30.7% | 30.3% | 32.0% | 33.4% | 34.5% |
|                  | All   | 27.3% | 26.5% | 28.2% | 29.3% | 30.1% |