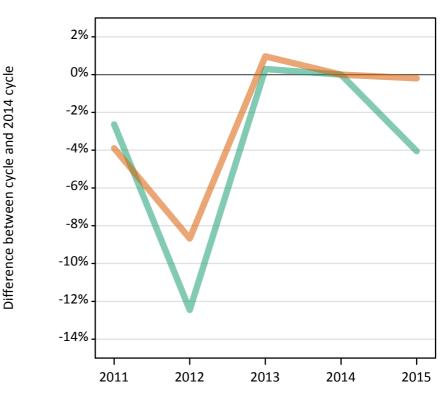

## Analysis at 00:05 on Tuesday 18 August 2015 (5 days after A level results day) S.1 Placed applicants from all domiciles by sex: 5 days after A level results day

Placed applicants: change relative to 2014 cycle totals

MenWomen

#### S.3 Placed applicants from all domiciles by sex: 5 days after A level results day

Placed applicants: change relative to 2014 cycle totals

| Applicant Status | Sex   | 2011 | 2012 | 2013 | 2014 | 2015 |
|------------------|-------|------|------|------|------|------|
| Placed           | Men   | -2%  | -9%  | -2%  | 0%   | 2%   |
|                  | Women | -5%  | -10% | -4%  | 0%   | 4%   |
|                  | All   | -4%  | -10% | -3%  | 0%   | 3%   |