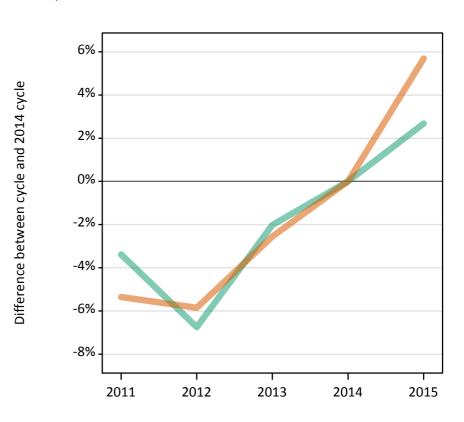

## S.16 Placed applicants from England by sex: 5 days after A level results day

Placed applicants: change relative to 2014 cycle totals

Men Women

#### S.18 Placed applicants from England by sex: 5 days after A level results day

Placed applicants: change relative to 2014 cycle totals

| Applicant Status | Sex   | 2011 | 2012 | 2013 | 2014 | 2015 |
|------------------|-------|------|------|------|------|------|
| Placed           | Men   | -1%  | -10% | -2%  | 0%   | 2%   |
|                  | Women | -4%  | -10% | -4%  | 0%   | 3%   |
|                  | All   | -3%  | -10% | -3%  | 0%   | 3%   |