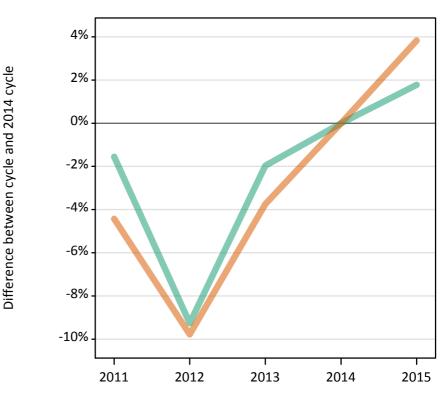

#### **S.9 Placed 18 year old applicants from the UK by sex: 5 days after A level results day** Placed 18 year old applicants: change relative to 2014 cycle totals

Men Women

## S.11 Placed 18 year old applicants from the UK by sex: 5 days after A level results day

Placed 18 year old applicants: change relative to 2014 cycle totals

| Applicant Status | Sex   | 2011 | 2012 | 2013 | 2014 | 2015 |
|------------------|-------|------|------|------|------|------|
| Placed           | Men   | -3%  | -7%  | -2%  | 0%   | 3%   |
|                  | Women | -5%  | -6%  | -3%  | 0%   | 6%   |
|                  | All   | -4%  | -6%  | -2%  | 0%   | 4%   |