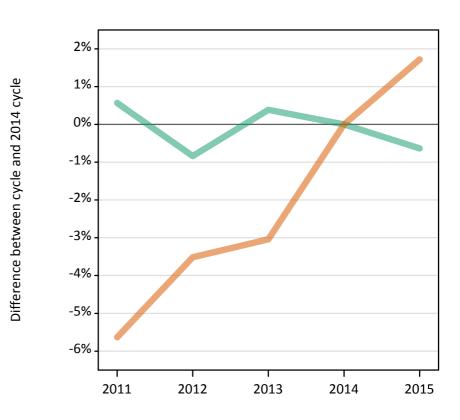

## S.11 Placed 18 year old applicants from the UK by sex: 5 days after A level results day

Placed 18 year old applicants: change relative to 2014 cycle totals

| Applicant Status | Sex   | 2011 | 2012 | 2013 | 2014 | 2015 |
|------------------|-------|------|------|------|------|------|
| Placed           | Men   | -3%  | -7%  | -2%  | 0%   | 3%   |
|                  | Women | -5%  | -6%  | -3%  | 0%   | 6%   |
|                  | All   | -4%  | -6%  | -2%  | 0%   | 4%   |