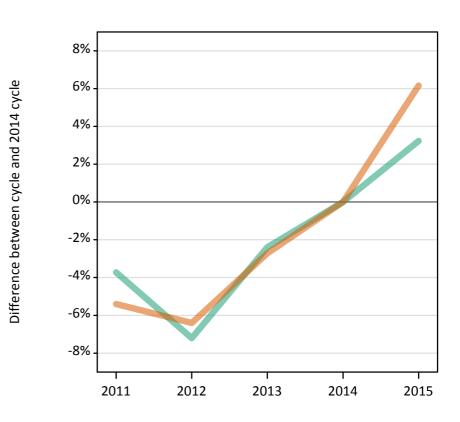

## S.22 Placed 18 year old applicants from England by sex: 5 days after A level results day

| Placed 18 year | old applicants: | change relative | to 2014 cycle totals |  |
|----------------|-----------------|-----------------|----------------------|--|
|                |                 |                 |                      |  |

| Applicant Status | Sex   | 2011 | 2012 | 2013 | 2014 | 2015 |
|------------------|-------|------|------|------|------|------|
| Placed           | Men   | -4%  | -7%  | -2%  | 0%   | 3%   |
|                  | Women | -5%  | -6%  | -3%  | 0%   | 6%   |
|                  | All   | -5%  | -7%  | -3%  | 0%   | 5%   |