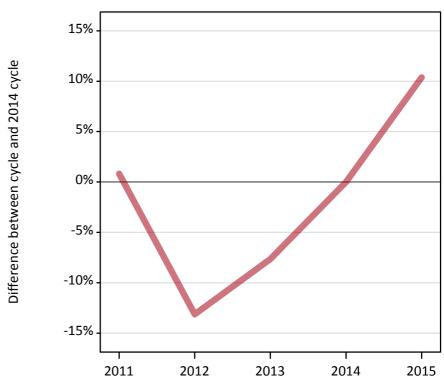

## AX.3 All placed applicants from the EU - excluding UK: 6 days after A level results day

All placed applicants: difference between cycle and 2014 cycle

Placed

## AX.5 All placed applicants from the EU - excluding UK: 6 days after A level results day

All placed applicants: difference between cycle and 2014 cycle

| Applicant type Status | s 201 | 2012 | 2013 | 2014 | 2015 |
|-----------------------|-------|------|------|------|------|
| All applicants Place  | d 19  | -13% | -8%  | 0%   | 10%  |