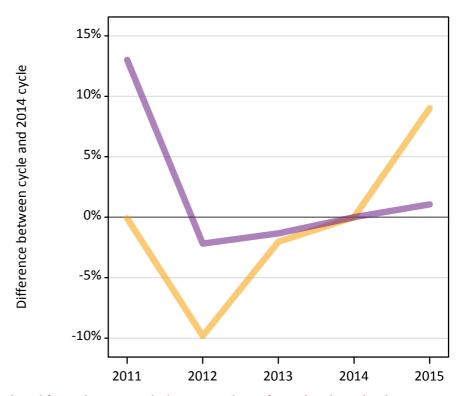

## **AX.8** Placed main scheme applicants from the EU - excluding UK: 6 days after A level results day Selected placed routes: difference between cycle and 2014 cycle

| Applicant type | Status             | 2011 | 2012 | 2013 | 2014 | 2015 |
|----------------|--------------------|------|------|------|------|------|
| Main scheme    | Placed (Clearing)  | -26% | -10% | -16% | 0%   | 11%  |
|                | Placed (Firm)      | 1%   | -13% | -8%  | 0%   | 10%  |
|                | Placed (Insurance) | 1%   | -20% | -10% | 0%   | 13%  |