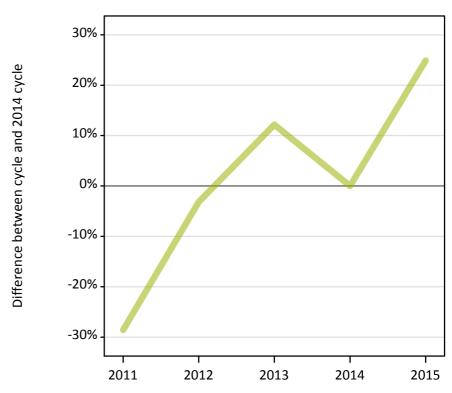

## **AX.17** Direct to Clearing applicants from the EU - excluding UK: 6 days after A level results day Placed (Direct to Clearing): difference between cycle and 2014 cycle

| Applicant type Sta     | atus                      | 2011 | 2012 | 2013 | 2014 | 2015 |
|------------------------|---------------------------|------|------|------|------|------|
| Direct to Clearing Pla | aced (Direct to Clearing) | -29% | -3%  | 12%  | 0%   | 25%  |