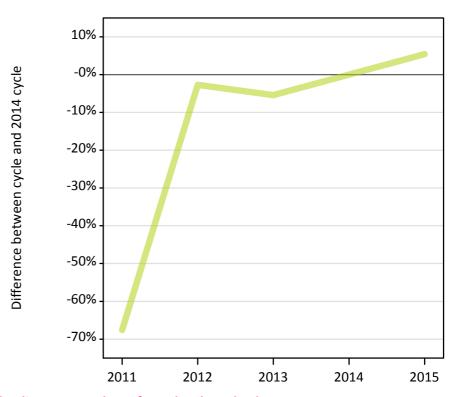

#### AX.9 Main scheme applicants placed through adjustment: 6 days after A level results day

Placed through adjustment: difference between cycle and 2014 cycle

Placed (Adjustment)

**AX.10** Main scheme applicants placed through adjustment: 6 days after A level results day Placed through adjustment: applicants at 6 days after A level results day

## AX.11 Main scheme applicants placed through adjustment: 6 days after A level results day

Placed through adjustment: difference between cycle and 2014 cycle

| Applicant type Status           | 2011 | 2012 | 2013 | 2014 | 2015 |
|---------------------------------|------|------|------|------|------|
| Main scheme Placed (Adjustment) | -68% | -3%  | -5%  | 0%   | 5%   |