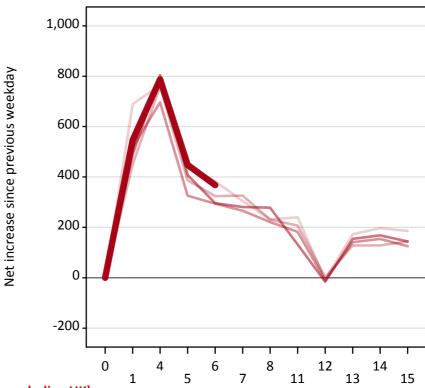

## AX.18 All Placed: Daily net change (from the EU - excluding UK)

Net increase since previous weekday (2015 cycle up to 6 days after A level results day)

AX.19 All Placed: Daily net change (from the EU - excluding UK)

Net increase since previous weekday (2015 cycle up to 6 days after A level results day)

| Applicant status, days since A leve | el results day | 2011 | 2012 | 2013 | 2014 | 2015 |
|-------------------------------------|----------------|------|------|------|------|------|
| All Placed                          | 0              | 0    | 0    | 0    | 0    | 0    |
|                                     | 1              | 690  | 450  | 520  | 490  | 550  |
|                                     | 4              | 760  | 760  | 700  | 800  | 790  |
|                                     | 5              | 450  | 390  | 330  | 410  | 450  |
|                                     | 6              | 380  | 320  | 290  | 300  | 370  |
|                                     | 7              | 300  | 330  | 270  | 280  |      |
|                                     | 8              | 230  | 230  | 220  | 280  |      |
|                                     | 11             | 240  | 210  | 180  | 130  |      |
|                                     | 12             | -10  | 0    | -10  | -20  |      |
|                                     | 13             | 170  | 130  | 140  | 150  |      |
|                                     | 14             | 200  | 130  | 150  | 170  |      |
|                                     | 15             | 190  | 140  | 130  | 140  |      |