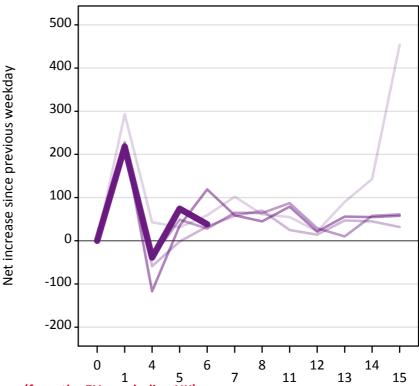

## AX.24 Free to be placed in Clearing: Daily net change (from the EU - excluding UK)

Net increase since previous weekday (2015 cycle up to 6 days after A level results day)

AX.25 Free to be placed in Clearing: Daily net change (from the EU - excluding UK)

Net increase since previous weekday (2015 cycle up to 6 days after A level results day)

| Applicant status, days since A level results day |    | 2011 | 2012 | 2013 | 2014 | 2015 |
|--------------------------------------------------|----|------|------|------|------|------|
| Free to be placed in Clearing                    | 0  | 0    | 0    | 0    | 0    | 0    |
|                                                  | 1  | 290  | 230  | 210  | 230  | 220  |
|                                                  | 4  | 40   | -60  | -40  | -120 | -40  |
|                                                  | 5  | 30   | 0    | 50   | 40   | 70   |
|                                                  | 6  | 60   | 30   | 30   | 120  | 40   |
|                                                  | 7  | 100  | 60   | 70   | 60   |      |
|                                                  | 8  | 60   | 70   | 60   | 50   |      |
|                                                  | 11 | 60   | 30   | 90   | 80   |      |
|                                                  | 12 | 20   | 10   | 30   | 20   |      |
|                                                  | 13 | 90   | 50   | 10   | 60   |      |
|                                                  | 14 | 140  | 50   | 60   | 60   |      |
|                                                  | 15 | 450  | 30   | 60   | 60   |      |