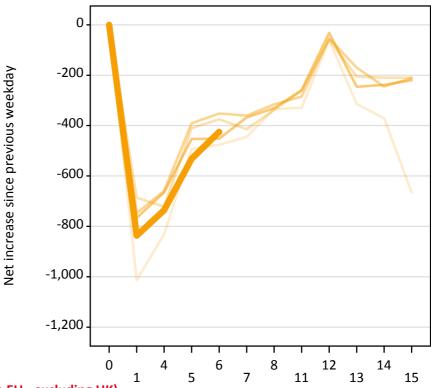

## AX.22 Holding Offer: Daily net change (from the EU - excluding UK)

Net increase since previous weekday (2015 cycle up to 6 days after A level results day)

AX.23 Holding Offer: Daily net change (from the EU - excluding UK)

Net increase since previous weekday (2015 cycle up to 6 days after A level results day)

| Applicant status, days since A level results day |    | 2011   | 2012 | 2013 | 2014 | 2015 |
|--------------------------------------------------|----|--------|------|------|------|------|
| Holding Offer                                    | 0  | 0      | 0    | 0    | 0    | 0    |
|                                                  | 1  | -1,010 | -690 | -750 | -770 | -840 |
|                                                  | 4  | -830   | -720 | -660 | -670 | -740 |
|                                                  | 5  | -490   | -410 | -390 | -450 | -530 |
|                                                  | 6  | -480   | -380 | -350 | -450 | -430 |
|                                                  | 7  | -450   | -410 | -360 | -370 |      |
|                                                  | 8  | -330   | -340 | -320 | -330 |      |
|                                                  | 11 | -330   | -260 | -290 | -260 |      |
|                                                  | 12 | -60    | -60  | -50  | -30  |      |
|                                                  | 13 | -310   | -210 | -170 | -250 |      |
|                                                  | 14 | -370   | -210 | -250 | -240 |      |
|                                                  | 15 | -670   | -210 | -210 | -220 |      |