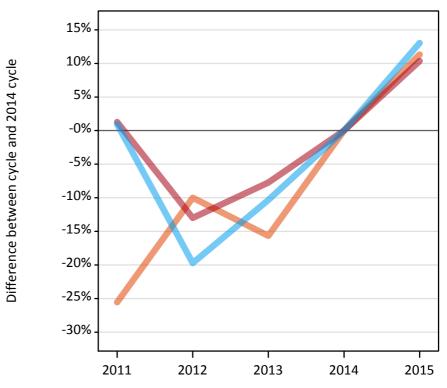

## AX.6 Placed main scheme applicants from the EU - excluding UK: 6 days after A level results day

Selected placed routes: difference between cycle and 2014 cycle

Placed (Clearing)
Placed (Firm)
Placed (Insurance)

## **AX.8** Placed main scheme applicants from the EU - excluding UK: 6 days after A level results day Selected placed routes: difference between cycle and 2014 cycle

| Applicant type | Status             | 2011 | 2012 | 2013 | 2014 | 2015 |
|----------------|--------------------|------|------|------|------|------|
| Main scheme    | Placed (Clearing)  | -26% | -10% | -16% | 0%   | 11%  |
|                | Placed (Firm)      | 1%   | -13% | -8%  | 0%   | 10%  |
|                | Placed (Insurance) | 1%   | -20% | -10% | 0%   | 13%  |