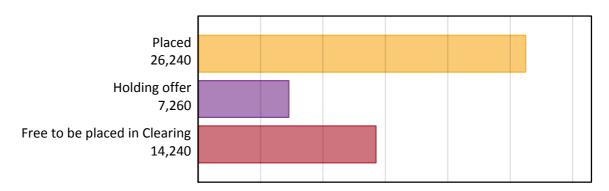

## AX.2 Summary of applicants who are placed, holding offers or free to be placed in Clearing ( the EU - excluding UK )

## AX.1 Applicants by type and status from the EU - excluding UK, 2015 cycle

| Applicant type     | Status                        | 2015   |
|--------------------|-------------------------------|--------|
| Main scheme        | Placed (Clearing)             | 920    |
|                    | Placed (Adjustment)           | 40     |
|                    | Placed (Firm)                 | 22,140 |
|                    | Placed (Insurance)            | 1,920  |
|                    | Placed (Other)                | 980    |
|                    | Holding offer                 | 7,260  |
|                    | Free to be placed in Clearing | 14,240 |
| Direct to Clearing | Placed (Direct to Clearing)   | 240    |
|                    | Other (Direct to Clearing)    | 370    |
| All applicants     | Placed                        | 26,240 |