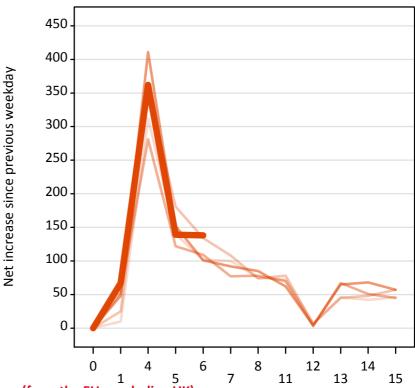

## AX.20 Placed through Clearing only: Daily net change (from the EU - excluding UK)

Net increase since previous weekday (2015 cycle up to 6 days after A level results day)

AX.21 Placed through Clearing only: Daily net change (from the EU - excluding UK)
Net increase since previous weekday (2015 cycle up to 6 days after A level results day)

| Applicant status, days since A level results day |    | 2011 | 2012 | 2013 | 2014 | 2015 |
|--------------------------------------------------|----|------|------|------|------|------|
| Placed through Clearing only                     | 0  | 0    | 0    | 0    | 0    | 0    |
|                                                  | 1  | 10   | 30   | 50   | 50   | 70   |
|                                                  | 4  | 310  | 350  | 280  | 410  | 360  |
|                                                  | 5  | 140  | 180  | 120  | 150  | 140  |
|                                                  | 6  | 100  | 130  | 110  | 100  | 140  |
|                                                  | 7  | 100  | 110  | 80   | 90   |      |
|                                                  | 8  | 80   | 70   | 80   | 90   |      |
|                                                  | 11 | 70   | 80   | 70   | 60   |      |
|                                                  | 12 | 10   | 10   | 0    | 0    |      |
|                                                  | 13 | 50   | 50   | 70   | 70   |      |
|                                                  | 14 | 40   | 50   | 50   | 70   |      |
|                                                  | 15 | 50   | 60   | 50   | 60   |      |