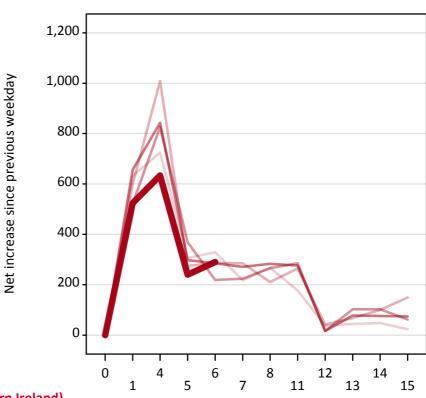

#### **AX.18 All Placed: Daily net change (from Northern Ireland)** Net increase since previous weekday (2015 cycle up to 6 days after A level results day)

| 2011 |
|------|
| 2012 |
| 2013 |
| 2014 |
| 2015 |

## AX.19 All Placed: Daily net change (from Northern Ireland)

Net increase since previous weekday (2015 cycle up to 6 days after A level results day)

| Applicant status, days since A level results day |    | 2011 | 2012  | 2013 | 2014 | 2015 |
|--------------------------------------------------|----|------|-------|------|------|------|
| All Placed                                       | 0  | 0    | 0     | 0    | 0    | 0    |
|                                                  | 1  | 630  | 600   | 520  | 660  | 520  |
|                                                  | 4  | 730  | 1,010 | 830  | 840  | 630  |
|                                                  | 5  | 310  | 280   | 370  | 300  | 240  |
|                                                  | 6  | 330  | 290   | 220  | 290  | 290  |
|                                                  | 7  | 220  | 290   | 220  | 270  |      |
|                                                  | 8  | 270  | 210   | 270  | 280  |      |
|                                                  | 11 | 180  | 270   | 290  | 280  |      |
|                                                  | 12 | 40   | 40    | 20   | 20   |      |
|                                                  | 13 | 40   | 70    | 100  | 80   |      |
|                                                  | 14 | 50   | 100   | 100  | 80   |      |
|                                                  | 15 | 20   | 150   | 60   | 70   |      |