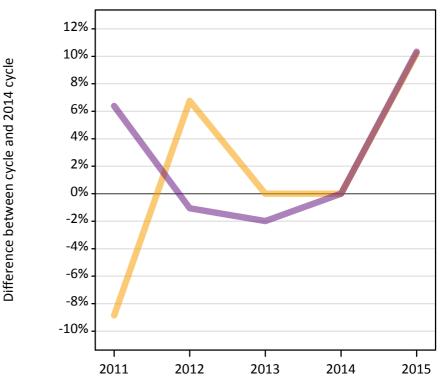

#### **AX.6 Placed main scheme applicants from Northern Ireland: 6 days after A level results day** Selected placed routes: difference between cycle and 2014 cycle

Placed (Clearing) Placed (Firm) Placed (Insurance)

## AX.8 Placed main scheme applicants from Northern Ireland: 6 days after A level results day

Selected placed routes: difference between cycle and 2014 cycle

| Applicant type | Status             | 2011 | 2012 | 2013 | 2014 | 2015 |
|----------------|--------------------|------|------|------|------|------|
| Main scheme    | Placed (Clearing)  | -13% | -18% | -10% | 0%   | -3%  |
|                | Placed (Firm)      | -3%  | -9%  | 1%   | 0%   | -3%  |
|                | Placed (Insurance) | 4%   | -16% | -2%  | 0%   | 8%   |