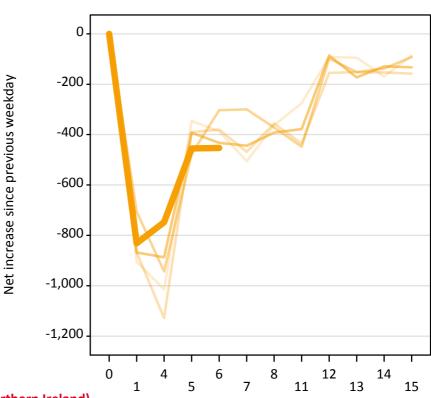

#### **AX.22 Holding Offer: Daily net change (from Northern Ireland)** Net increase since previous weekday (2015 cycle up to 6 days after A level results day)

| 2011     |
|----------|
| <br>2012 |
| <br>2013 |
| <br>2014 |
| 2015     |

## AX.23 Holding Offer: Daily net change (from Northern Ireland)

Net increase since previous weekday (2015 cycle up to 6 days after A level results day)

| Applicant status, days since A level results day |    | 2011   | 2012   | 2013 | 2014 | 2015 |
|--------------------------------------------------|----|--------|--------|------|------|------|
| Holding Offer                                    | 0  | 0      | 0      | 0    | 0    | 0    |
|                                                  | 1  | -910   | -870   | -710 | -870 | -830 |
|                                                  | 4  | -1,020 | -1,130 | -940 | -890 | -750 |
|                                                  | 5  | -350   | -390   | -480 | -390 | -460 |
|                                                  | 6  | -390   | -380   | -300 | -430 | -450 |
|                                                  | 7  | -510   | -470   | -300 | -440 |      |
|                                                  | 8  | -360   | -360   | -370 | -390 |      |
|                                                  | 11 | -280   | -440   | -450 | -380 |      |
|                                                  | 12 | -90    | -160   | -100 | -90  |      |
|                                                  | 13 | -100   | -150   | -150 | -170 |      |
|                                                  | 14 | -170   | -150   | -140 | -130 |      |
|                                                  | 15 | -90    | -160   | -90  | -130 |      |