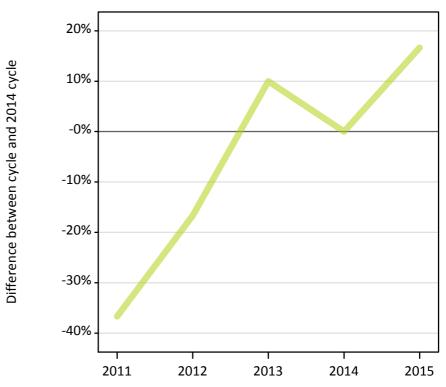

#### **AX.9 Main scheme applicants placed through adjustment: 6 days after A level results day** Placed through adjustment: difference between cycle and 2014 cycle

Placed (Adjustment)

#### AX.11 Main scheme applicants placed through adjustment: 6 days after A level results day

Placed through adjustment: difference between cycle and 2014 cycle

| Applicant type Status           | 2011 | 2012 | 2013 | 2014 | 2015 |
|---------------------------------|------|------|------|------|------|
| Main scheme Placed (Adjustment) | -37% | -17% | 10%  | 0%   | 17%  |