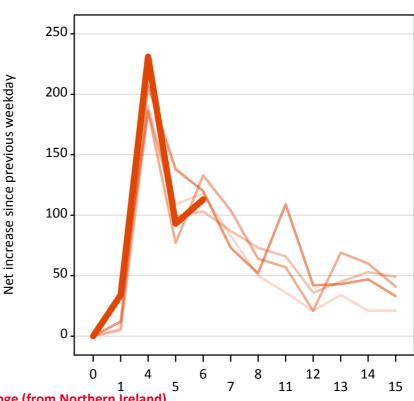

#### **AX.20 Placed through Clearing only: Daily net change (from Northern Ireland)** Net increase since previous weekday (2015 cycle up to 6 days after A level results day)

| <br>2011 |
|----------|
| <br>2012 |
| 2013     |
| 2014     |
| 2015     |

# AX.21 Placed through Clearing only: Daily net change (from Northern Ireland) 5 Net increase since previous weekday (2015 cycle up to 6 days after A level results day)

| Applicant status, days since A level results day |    | 2011 | 2012 | 2013 | 2014 | 2015 |
|--------------------------------------------------|----|------|------|------|------|------|
| Placed through Clearing only                     | 0  | 0    | 0    | 0    | 0    | 0    |
|                                                  | 1  | 10   | 10   | 30   | 10   | 30   |
|                                                  | 4  | 190  | 190  | 190  | 210  | 230  |
|                                                  | 5  | 110  | 100  | 80   | 140  | 90   |
|                                                  | 6  | 120  | 100  | 130  | 120  | 110  |
|                                                  | 7  | 80   | 90   | 100  | 70   |      |
|                                                  | 8  | 50   | 70   | 60   | 50   |      |
|                                                  | 11 | 40   | 70   | 60   | 110  |      |
|                                                  | 12 | 20   | 40   | 20   | 40   |      |
|                                                  | 13 | 30   | 50   | 70   | 40   |      |
|                                                  | 14 | 20   | 50   | 60   | 50   |      |
|                                                  | 15 | 20   | 50   | 40   | 30   |      |