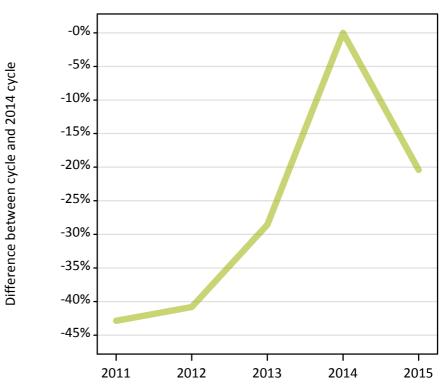

#### **AX.15 Direct to Clearing applicants from Northern Ireland: 6 days after A level results day** Placed (Direct to Clearing): difference between cycle and 2014 cycle

Placed (Direct to Clearing)

#### **AX.17 Direct to Clearing applicants from Northern Ireland: 6 days after A level results day** Placed (Direct to Clearing): difference between cycle and 2014 cycle

| Applicant type Status                          | 2011 | 2012 | 2013 | 2014 | 2015 |
|------------------------------------------------|------|------|------|------|------|
| Direct to Clearing Placed (Direct to Clearing) | -43% | -41% | -29% | 0%   | -20% |