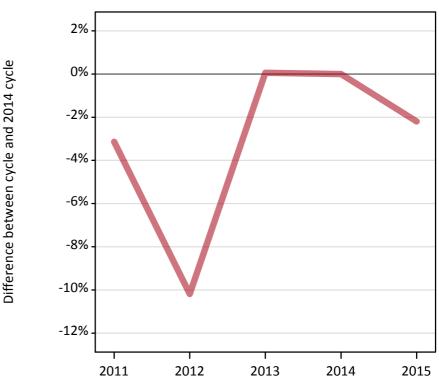

#### **AX.3 All placed applicants from Northern Ireland: 6 days after A level results day** All placed applicants: difference between cycle and 2014 cycle

Placed

**AX.4 All placed applicants from Northern Ireland: 6 days after A level results day** All placed applicants: applicants at 6 days after A level results day

#### AX.5 All placed applicants from Northern Ireland: 6 days after A level results day

All placed applicants: difference between cycle and 2014 cycle

| Applicant type | Status | 2011 | 2012 | 2013 | 2014 | 2015 |
|----------------|--------|------|------|------|------|------|
| All applicants | Placed | -3%  | -10% | 0%   | 0%   | -2%  |