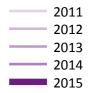

#### **AX.24 Free to be placed in Clearing: Daily net change (from Northern Ireland)** Net increase since previous weekday (2015 cycle up to 6 days after A level results day)

# AX.25 Free to be placed in Clearing: Daily net change (from Northern Ireland) Net increase since previous weekday (2015 cycle up to 6 days after A level results day)

| Applicant status, days since A level results day |    | 2011 | 2012 | 2013 | 2014 | 2015 |
|--------------------------------------------------|----|------|------|------|------|------|
| Free to be placed in Clearing                    | 0  | 0    | 0    | 0    | 0    | 0    |
|                                                  | 1  | 270  | 260  | 180  | 210  | 290  |
|                                                  | 4  | 280  | 90   | 70   | 30   | 100  |
|                                                  | 5  | 10   | 70   | 100  | 70   | 190  |
|                                                  | 6  | 30   | 80   | 40   | 120  | 150  |
|                                                  | 7  | 260  | 130  | 40   | 150  |      |
|                                                  | 8  | 80   | 110  | 90   | 90   |      |
|                                                  | 11 | 70   | 130  | 160  | 80   |      |
|                                                  | 12 | 30   | 70   | 40   | 30   |      |
|                                                  | 13 | 20   | 40   | 30   | 80   |      |
|                                                  | 14 | 90   | 20   | 20   | 30   |      |
|                                                  | 15 | 30   | -10  | 10   | 60   |      |