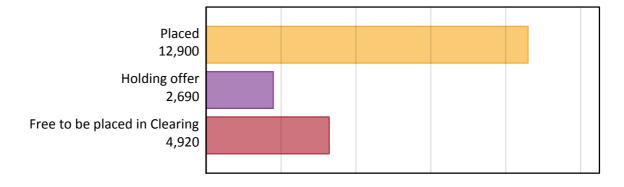

#### AX.2 Summary of applicants who are placed, holding offers or free to be placed in Clearing (Northern Ireland)

#### AX.1 Applicants by type and status from Northern Ireland, 2015 cycle

| Applicant type     | Status                        | 2015   |
|--------------------|-------------------------------|--------|
| Main scheme        | Placed (Clearing)             | 460    |
|                    | Placed (Adjustment)           | 40     |
|                    | Placed (Firm)                 | 11,180 |
|                    | Placed (Insurance)            | 1,080  |
|                    | Placed (Other)                | 110    |
|                    | Holding offer                 | 2,690  |
|                    | Free to be placed in Clearing | 4,920  |
| Direct to Clearing | Placed (Direct to Clearing)   | 40     |
|                    | Other (Direct to Clearing)    | 70     |
| All applicants     | Placed                        | 12,900 |