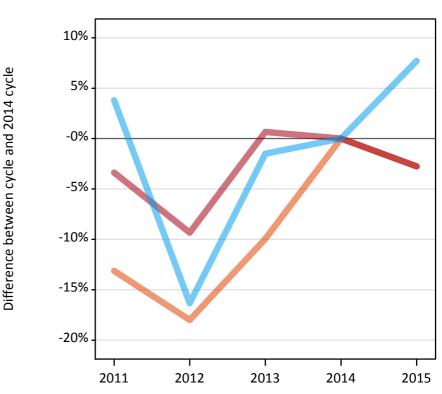

#### **AX.6 Placed main scheme applicants from Northern Ireland: 6 days after A level results day** Selected placed routes: difference between cycle and 2014 cycle

Placed (Clearing) Placed (Firm) Placed (Insurance)

## AX.8 Placed main scheme applicants from Northern Ireland: 6 days after A level results day

Selected placed routes: difference between cycle and 2014 cycle

| Applicant type | Status             | 2011 | 2012 | 2013 | 2014 | 2015 |
|----------------|--------------------|------|------|------|------|------|
| Main scheme    | Placed (Clearing)  | -13% | -18% | -10% | 0%   | -3%  |
|                | Placed (Firm)      | -3%  | -9%  | 1%   | 0%   | -3%  |
|                | Placed (Insurance) | 4%   | -16% | -2%  | 0%   | 8%   |