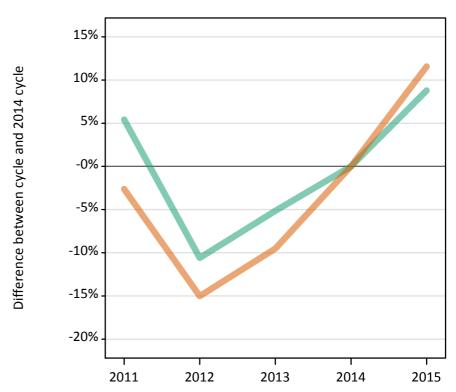

#### **SX.60 Placed applicants from the EU (excluding the UK) by sex: 6 days after A level results day** Placed applicants: change relative to 2014 cycle totals

Men Women

### SX.62 Placed applicants from the EU (excluding the UK) by sex: 6 days after A level results day

Placed applicants: change relative to 2014 cycle totals

| Applicant Status | Sex   | 2011 | 2012 | 2013 | 2014 | 2015 |
|------------------|-------|------|------|------|------|------|
| Placed           | Men   | 5%   | -11% | -5%  | 0%   | 9%   |
|                  | Women | -3%  | -15% | -10% | 0%   | 12%  |
|                  | All   | 1%   | -13% | -8%  | 0%   | 10%  |