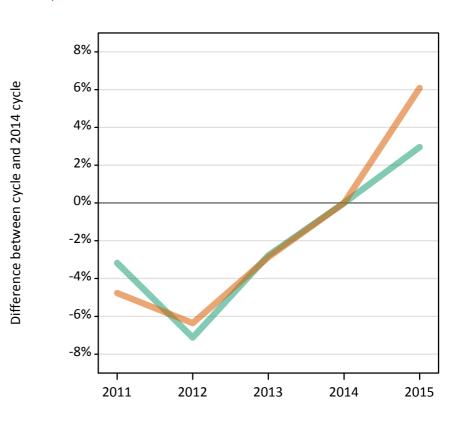

#### **SX.11 Placed 18 year old applicants from the UK by sex: 6 days after A level results day** Placed 18 year old applicants: change relative to 2014 cycle totals

| Applicant Status | Sex   | 2011 | 2012 | 2013 | 2014 | 2015 |
|------------------|-------|------|------|------|------|------|
| Placed           | Men   | -3%  | -7%  | -2%  | 0%   | 2%   |
|                  | Women | -5%  | -6%  | -3%  | 0%   | 6%   |
|                  | All   | -4%  | -6%  | -3%  | 0%   | 4%   |