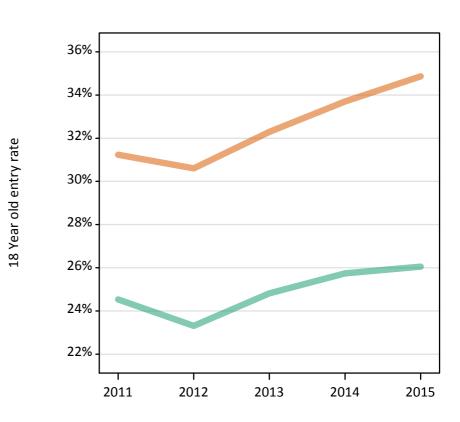

#### **SX.13 Placed 18 year old applicants from the UK by sex: 6 days after A level results day** Placed 18 year old applicants: entry rate

Men Women

#### **SX.14 Placed 18 year old applicants from the UK by sex: 6 days after A level results day** Placed 18 year old applicants: entry rate

| Applicant Status | Sex   | 2011  | 2012  | 2013  | 2014  | 2015  |
|------------------|-------|-------|-------|-------|-------|-------|
| Placed           | Men   | 24.0% | 22.9% | 24.3% | 25.1% | 25.3% |
|                  | Women | 30.6% | 30.3% | 31.8% | 33.1% | 34.3% |
|                  | All   | 27.2% | 26.5% | 27.9% | 29.0% | 29.7% |