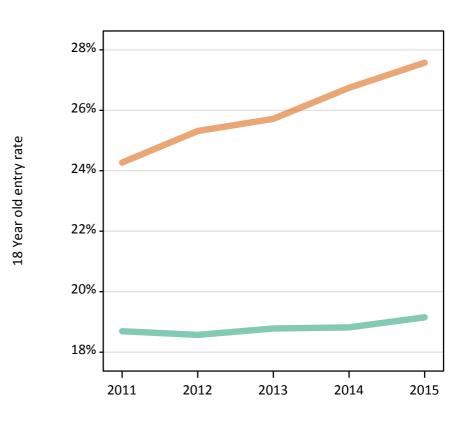

#### **SX.13 Placed 18 year old applicants from the UK by sex: 6 days after A level results day** Placed 18 year old applicants: entry rate

Men Women

#### **SX.14 Placed 18 year old applicants from the UK by sex: 6 days after A level results day** Placed 18 year old applicants: entry rate

| Applicant Status | Sex   | 2011  | 2012  | 2013  | 2014  | 2015  |
|------------------|-------|-------|-------|-------|-------|-------|
| Placed           | Men   | 24.0% | 22.9% | 24.3% | 25.1% | 25.3% |
|                  | Women | 30.6% | 30.3% | 31.8% | 33.1% | 34.3% |
|                  | All   | 27.2% | 26.5% | 27.9% | 29.0% | 29.7% |