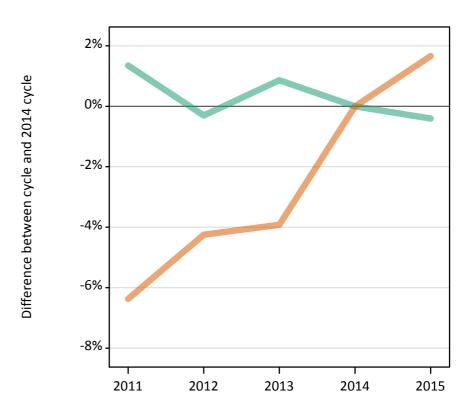

#### SX.7 Placed applicants from the UK by sex: 6 days after A level results day

Placed applicants: change relative to 2014 cycle totals

| Applicant Status | Sex   | 2011 | 2012 | 2013 | 2014 | 2015 |
|------------------|-------|------|------|------|------|------|
| Placed           | Men   | -1%  | -9%  | -2%  | 0%   | 1%   |
|                  | Women | -4%  | -10% | -4%  | 0%   | 3%   |
|                  | All   | -3%  | -9%  | -3%  | 0%   | 2%   |