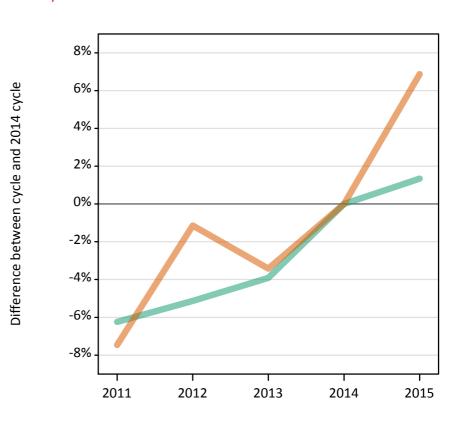

#### **SX.20 Placed 18 year old applicants from England by sex: 6 days after A level results day** Placed 18 year old applicants: change relative to 2014 cycle totals

Men Women

#### SX.21 Placed 18 year old applicants from England by sex: 6 days after A level results day

| Applicant Status | Sex   | 2011    | 2012    | 2013    | 2014    | 2015    |
|------------------|-------|---------|---------|---------|---------|---------|
| Placed           | Men   | 80,750  | 77,450  | 81,080  | 83,400  | 85,860  |
|                  | Women | 98,250  | 96,600  | 100,210 | 103,170 | 109,450 |
|                  | All   | 178,990 | 174,060 | 181,290 | 186,560 | 195,310 |

#### **SX.22 Placed 18 year old applicants from England by sex: 6 days after A level results day** Placed 18 year old applicants: change relative to 2014 cycle totals

| Applicant Status | Sex   | 2011 | 2012 | 2013 | 2014 | 2015 |
|------------------|-------|------|------|------|------|------|
| Placed           | Men   | -3%  | -7%  | -3%  | 0%   | 3%   |
|                  | Women | -5%  | -6%  | -3%  | 0%   | 6%   |
|                  | All   | -4%  | -7%  | -3%  | 0%   | 5%   |