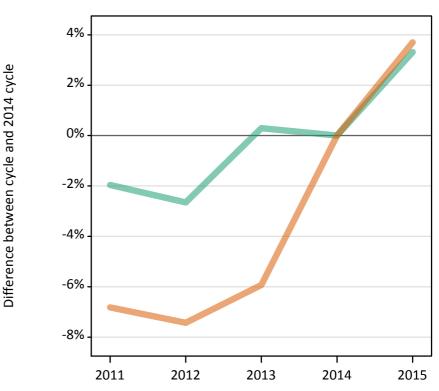

#### SX.3 Placed applicants from all domiciles by sex: 6 days after A level results day

Placed applicants: change relative to 2014 cycle totals

| Applicant Status | Sex   | 2011 | 2012 | 2013 | 2014 | 2015 |
|------------------|-------|------|------|------|------|------|
| Placed           | Men   | -1%  | -9%  | -2%  | 0%   | 2%   |
|                  | Women | -5%  | -10% | -4%  | 0%   | 4%   |
|                  | All   | -3%  | -10% | -3%  | 0%   | 3%   |