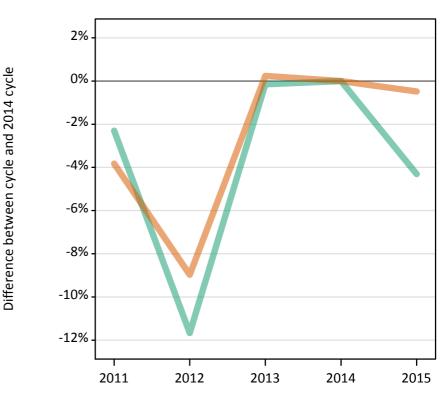

#### **SX.20 Placed 18 year old applicants from England by sex: 6 days after A level results day** Placed 18 year old applicants: change relative to 2014 cycle totals

Men Women

#### **SX.22 Placed 18 year old applicants from England by sex: 6 days after A level results day** Placed 18 year old applicants: change relative to 2014 cycle totals

| Applicant Status | Sex   | 2011 | 2012 | 2013 | 2014 | 2015 |
|------------------|-------|------|------|------|------|------|
| Placed           | Men   | -3%  | -7%  | -3%  | 0%   | 3%   |
|                  | Women | -5%  | -6%  | -3%  | 0%   | 6%   |
|                  | All   | -4%  | -7%  | -3%  | 0%   | 5%   |