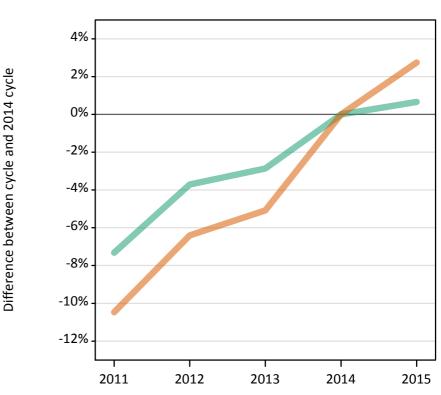

#### **SX.9 Placed 18 year old applicants from the UK by sex: 6 days after A level results day** Placed 18 year old applicants: change relative to 2014 cycle totals

Men Women

#### SX.10 Placed 18 year old applicants from the UK by sex: 6 days after A level results day

| Applicant Status | Sex   | 2011    | 2012    | 2013    | 2014    | 2015    |
|------------------|-------|---------|---------|---------|---------|---------|
| Placed           | Men   | 94,300  | 90,640  | 94,750  | 97,040  | 99,420  |
|                  | Women | 115,410 | 114,140 | 117,880 | 121,260 | 128,100 |
|                  | All   | 209,710 | 204,780 | 212,630 | 218,300 | 227,520 |

#### **SX.11 Placed 18 year old applicants from the UK by sex: 6 days after A level results day** Placed 18 year old applicants: change relative to 2014 cycle totals

| Applicant Status | Sex   | 2011 | 2012 | 2013 | 2014 | 2015 |
|------------------|-------|------|------|------|------|------|
| Placed           | Men   | -3%  | -7%  | -2%  | 0%   | 2%   |
|                  | Women | -5%  | -6%  | -3%  | 0%   | 6%   |
|                  | All   | -4%  | -6%  | -3%  | 0%   | 4%   |