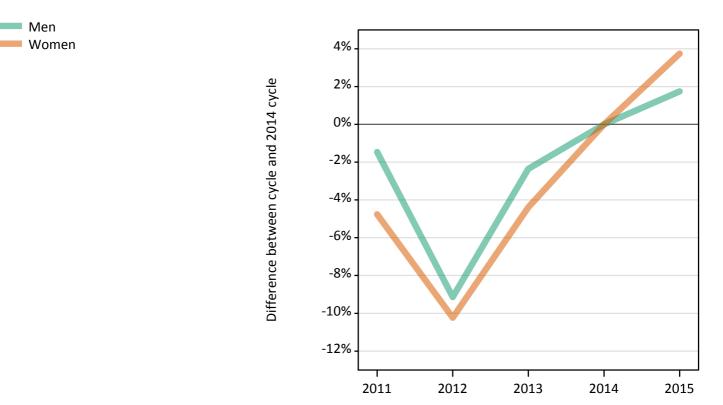

# **Daily Clearing Analysis: Sex**

Analysis at 00:05 on Wednesday 19 August 2015 (6 days after A level results day - No Scot.X1) SX.1 Placed applicants from all domiciles by sex: 6 days after A level results day Placed applicants: change relative to 2014 cycle totals

#### SX.3 Placed applicants from all domiciles by sex: 6 days after A level results day

Placed applicants: change relative to 2014 cycle totals

| Applicant Status | Sex   | 2011 | 2012 | 2013 | 2014 | 2015 |
|------------------|-------|------|------|------|------|------|
| Placed           | Men   | -1%  | -9%  | -2%  | 0%   | 2%   |
|                  | Women | -5%  | -10% | -4%  | 0%   | 4%   |
|                  | All   | -3%  | -10% | -3%  | 0%   | 3%   |