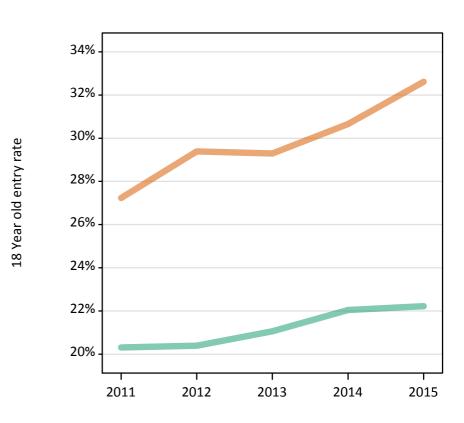

#### **SX.24 Placed 18 year old applicants from England by sex: 6 days after A level results day** Placed 18 year old applicants: entry rate

#### **SX.25 Placed 18 year old applicants from England by sex: 6 days after A level results day** Placed 18 year old applicants: entry rate

| Applicant Status | Sex   | 2011  | 2012  | 2013  | 2014  | 2015  |
|------------------|-------|-------|-------|-------|-------|-------|
| Placed           | Men   | 24.5% | 23.3% | 24.8% | 25.7% | 26.1% |
|                  | Women | 31.2% | 30.6% | 32.3% | 33.7% | 34.9% |
|                  | All   | 27.8% | 26.9% | 28.5% | 29.6% | 30.4% |