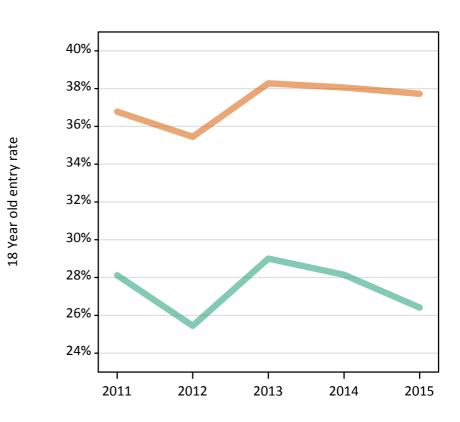

#### **SX.24 Placed 18 year old applicants from England by sex: 6 days after A level results day** Placed 18 year old applicants: entry rate

#### **SX.25 Placed 18 year old applicants from England by sex: 6 days after A level results day** Placed 18 year old applicants: entry rate

| Applicant Status | Sex   | 2011  | 2012  | 2013  | 2014  | 2015  |
|------------------|-------|-------|-------|-------|-------|-------|
| Placed           | Men   | 24.5% | 23.3% | 24.8% | 25.7% | 26.1% |
|                  | Women | 31.2% | 30.6% | 32.3% | 33.7% | 34.9% |
|                  | All   | 27.8% | 26.9% | 28.5% | 29.6% | 30.4% |