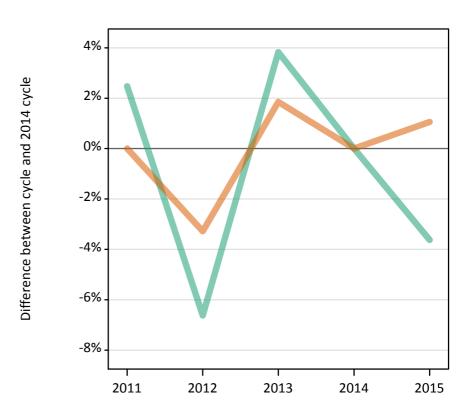

#### **SX.31 Placed 18 year old applicants from Northern Ireland by sex: 6 days after A level results day** Placed 18 year old applicants: change relative to 2014 cycle totals

Men Women

#### **SX.33 Placed 18 year old applicants from Northern Ireland by sex: 6 days after A level results day** Placed 18 year old applicants: change relative to 2014 cycle totals

| Applicant Status | Sex   | 2011 | 2012 | 2013 | 2014 | 2015 |
|------------------|-------|------|------|------|------|------|
| Placed           | Men   | 2%   | -7%  | 4%   | 0%   | -4%  |
|                  | Women | 0%   | -3%  | 2%   | 0%   | 1%   |
|                  | All   | 1%   | -5%  | 3%   | 0%   | -1%  |