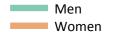

#### SX.5 Placed applicants from the UK by sex: 6 days after A level results day

Placed applicants: change relative to 2014 cycle totals

#### SX.7 Placed applicants from the UK by sex: 6 days after A level results day

Placed applicants: change relative to 2014 cycle totals

| Applicant Status | Sex   | 2011 | 2012 | 2013 | 2014 | 2015 |
|------------------|-------|------|------|------|------|------|
| Placed           | Men   | -1%  | -9%  | -2%  | 0%   | 1%   |
|                  | Women | -4%  | -10% | -4%  | 0%   | 3%   |
|                  | All   | -3%  | -9%  | -3%  | 0%   | 2%   |