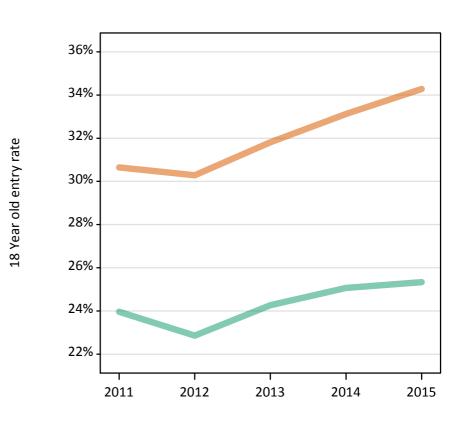

#### **SX.13 Placed 18 year old applicants from the UK by sex: 6 days after A level results day** Placed 18 year old applicants: entry rate

Men Women

#### **SX.14 Placed 18 year old applicants from the UK by sex: 6 days after A level results day** Placed 18 year old applicants: entry rate

| Applicant Status | Sex   | 2011  | 2012  | 2013  | 2014  | 2015  |
|------------------|-------|-------|-------|-------|-------|-------|
| Placed           | Men   | 24.0% | 22.9% | 24.3% | 25.1% | 25.3% |
|                  | Women | 30.6% | 30.3% | 31.8% | 33.1% | 34.3% |
|                  | All   | 27.2% | 26.5% | 27.9% | 29.0% | 29.7% |