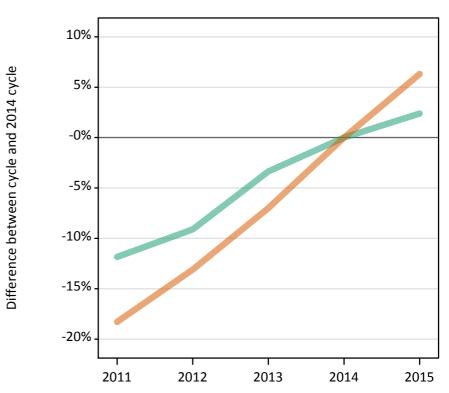

### SX.64 Placed applicants from overseas (not EU) by sex: 6 days after A level results day

Placed applicants: change relative to 2014 cycle totals

#### SX.66 Placed applicants from overseas (not EU) by sex: 6 days after A level results day

Placed applicants: change relative to 2014 cycle totals

| Applicant Status | Sex   | 2011 | 2012 | 2013 | 2014 | 2015 |
|------------------|-------|------|------|------|------|------|
| Placed           | Men   | -12% | -9%  | -3%  | 0%   | 2%   |
|                  | Women | -18% | -13% | -7%  | 0%   | 6%   |
|                  | All   | -15% | -11% | -5%  | 0%   | 4%   |