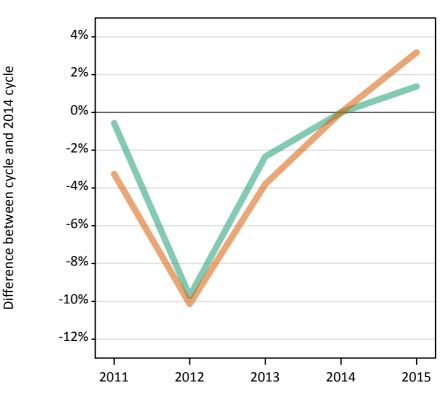

#### SX.7 Placed applicants from the UK by sex: 6 days after A level results day

Placed applicants: change relative to 2014 cycle totals

| Applicant Status | Sex   | 2011 | 2012 | 2013 | 2014 | 2015 |
|------------------|-------|------|------|------|------|------|
| Placed           | Men   | -1%  | -9%  | -2%  | 0%   | 1%   |
|                  | Women | -4%  | -10% | -4%  | 0%   | 3%   |
|                  | All   | -3%  | -9%  | -3%  | 0%   | 2%   |