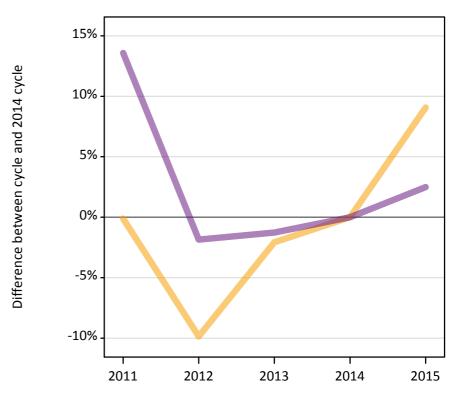

## A.6 Placed main scheme applicants from the EU - excluding UK: 6 days after A level results day

Selected placed routes: difference between cycle and 2014 cycle

Placed (Clearing)
Placed (Firm)
Placed (Insurance)

# **A.8 Placed main scheme applicants from the EU - excluding UK: 6 days after A level results day** Selected placed routes: difference between cycle and 2014 cycle

| Applicant type | Status             | 2011 | 2012 | 2013 | 2014 | 2015 |
|----------------|--------------------|------|------|------|------|------|
| Main scheme    | Placed (Clearing)  | -26% | -10% | -16% | 0%   | 12%  |
|                | Placed (Firm)      | 1%   | -13% | -8%  | 0%   | 11%  |
|                | Placed (Insurance) | 1%   | -20% | -10% | 0%   | 13%  |