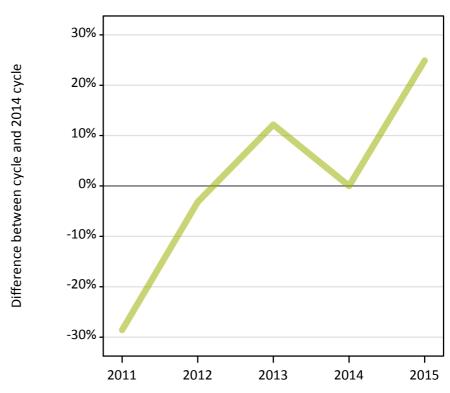

#### A.9 Main scheme applicants placed through adjustment: 6 days after A level results day

Placed through adjustment: difference between cycle and 2014 cycle

Placed (Adjustment)

# A.11 Main scheme applicants placed through adjustment: 6 days after A level results day

Placed through adjustment: difference between cycle and 2014 cycle

| Applicant type Statu | ıs 201               | 2012 | 2013 | 2014 | 2015 |
|----------------------|----------------------|------|------|------|------|
| Main scheme Place    | ed (Adjustment) -689 | -3%  | -5%  | 0%   | 5%   |