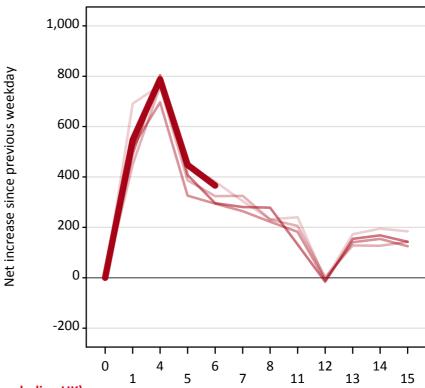

## A.18 All Placed: Daily net change (from the EU - excluding UK)

Net increase since previous weekday (2015 cycle up to 6 days after A level results day)

A.19 All Placed: Daily net change (from the EU - excluding UK)

Net increase since previous weekday (2015 cycle up to 6 days after A level results day)

| Applicant status, days since A lev | el results day | 2011 | 2012 | 2013 | 2014 | 2015 |
|------------------------------------|----------------|------|------|------|------|------|
| All Placed                         | 0              | 0    | 0    | 0    | 0    | 0    |
|                                    | 1              | 690  | 450  | 520  | 490  | 550  |
|                                    | 4              | 760  | 760  | 700  | 800  | 790  |
|                                    | 5              | 450  | 390  | 330  | 410  | 450  |
|                                    | 6              | 380  | 320  | 290  | 300  | 370  |
|                                    | 7              | 300  | 330  | 260  | 280  |      |
|                                    | 8              | 230  | 230  | 220  | 280  |      |
|                                    | 11             | 240  | 210  | 180  | 130  |      |
|                                    | 12             | -10  | 0    | -10  | -20  |      |
|                                    | 13             | 170  | 130  | 140  | 150  |      |
|                                    | 14             | 200  | 130  | 150  | 170  |      |
|                                    | 15             | 180  | 140  | 130  | 140  |      |