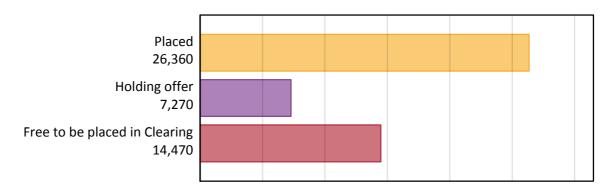

## A.1 Applicants by type and status from the EU - excluding UK, 2015 cycle

| Applicant type     | Status                        | 2015   |
|--------------------|-------------------------------|--------|
| Main scheme        | Placed (Clearing)             | 930    |
|                    | Placed (Adjustment)           | 40     |
|                    | Placed (Firm)                 | 22,260 |
|                    | Placed (Insurance)            | 1,920  |
|                    | Placed (Other)                | 980    |
|                    | Holding offer                 | 7,270  |
|                    | Free to be placed in Clearing | 14,470 |
| Direct to Clearing | Placed (Direct to Clearing)   | 240    |
|                    | Other (Direct to Clearing)    | 370    |
| All applicants     | Placed                        | 26,360 |

## A.2 Summary of applicants who are placed, holding offers or free to be placed in Clearing (the EU - excluding UK)