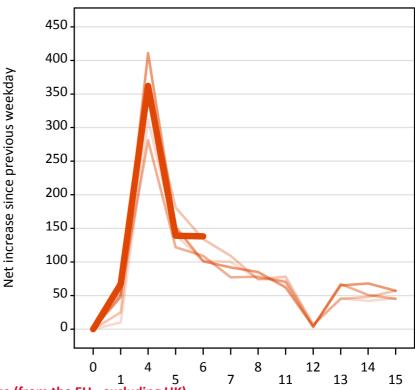

## A.18 All Placed: Daily net change (from the EU - excluding UK)

Net increase since previous weekday (2015 cycle up to 6 days after A level results day)

A.19 All Placed: Daily net change (from the EU - excluding UK)

Net increase since previous weekday (2015 cycle up to 6 days after A level results day)

| Applicant status, days since A lev | el results day | 2011 | 2012 | 2013 | 2014 | 2015 |
|------------------------------------|----------------|------|------|------|------|------|
| All Placed                         | 0              | 0    | 0    | 0    | 0    | 0    |
|                                    | 1              | 690  | 450  | 520  | 490  | 550  |
|                                    | 4              | 760  | 760  | 700  | 800  | 790  |
|                                    | 5              | 450  | 390  | 330  | 410  | 450  |
|                                    | 6              | 380  | 320  | 290  | 300  | 370  |
|                                    | 7              | 300  | 330  | 260  | 280  |      |
|                                    | 8              | 230  | 230  | 220  | 280  |      |
|                                    | 11             | 240  | 210  | 180  | 130  |      |
|                                    | 12             | -10  | 0    | -10  | -20  |      |
|                                    | 13             | 170  | 130  | 140  | 150  |      |
|                                    | 14             | 200  | 130  | 150  | 170  |      |
|                                    | 15             | 180  | 140  | 130  | 140  |      |