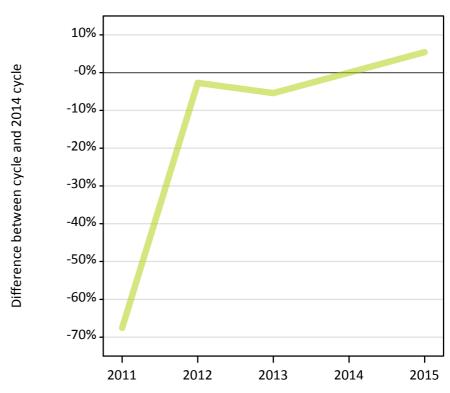

# A.12 Main scheme applicants not currently placed from the EU - excluding UK: 6 days after A level results day

Applicants in unplaced states: difference between cycle and 2014 cycle

Holding offer
Free to be placed in Clearing

# **A.14** Main scheme applicants not currently placed from the EU - excluding UK: 6 days after A level results day Applicants in unplaced states: difference between cycle and 2014 cycle

| Applicant type | Status                        | 2011 | 2012 | 2013 | 2014 | 2015 |
|----------------|-------------------------------|------|------|------|------|------|
| Main scheme    | Holding offer                 | -0%  | -10% | -2%  | 0%   | 9%   |
|                | Free to be placed in Clearing | 14%  | -2%  | -1%  | 0%   | 2%   |