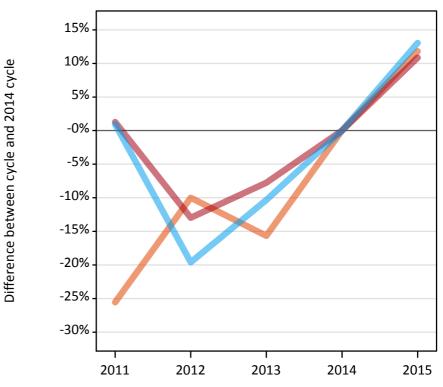

## A.6 Placed main scheme applicants from the EU - excluding UK: 6 days after A level results day

Selected placed routes: difference between cycle and 2014 cycle

Placed (Clearing)
Placed (Firm)
Placed (Insurance)

# **A.8 Placed main scheme applicants from the EU - excluding UK: 6 days after A level results day** Selected placed routes: difference between cycle and 2014 cycle

| Applicant type | Status             | 2011 | 2012 | 2013 | 2014 | 2015 |
|----------------|--------------------|------|------|------|------|------|
| Main scheme    | Placed (Clearing)  | -26% | -10% | -16% | 0%   | 12%  |
|                | Placed (Firm)      | 1%   | -13% | -8%  | 0%   | 11%  |
|                | Placed (Insurance) | 1%   | -20% | -10% | 0%   | 13%  |