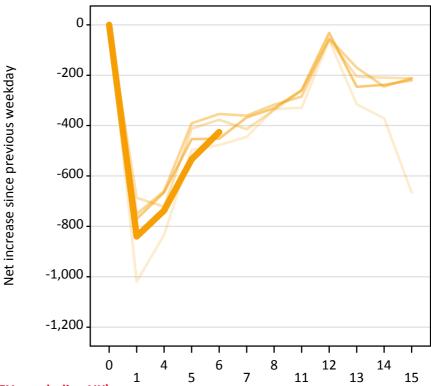

## A.22 Holding Offer: Daily net change (from the EU - excluding UK)

Net increase since previous weekday (2015 cycle up to 6 days after A level results day)

A.23 Holding Offer: Daily net change (from the EU - excluding UK)

Net increase since previous weekday (2015 cycle up to 6 days after A level results day)

| Applicant status, days since A level results day |    | 2011   | 2012 | 2013 | 2014 | 2015 |
|--------------------------------------------------|----|--------|------|------|------|------|
| Holding Offer                                    | 0  | 0      | 0    | 0    | 0    | 0    |
|                                                  | 1  | -1,020 | -690 | -750 | -770 | -840 |
|                                                  | 4  | -830   | -720 | -660 | -670 | -740 |
|                                                  | 5  | -500   | -410 | -390 | -450 | -530 |
|                                                  | 6  | -480   | -380 | -350 | -450 | -430 |
|                                                  | 7  | -450   | -410 | -360 | -370 |      |
|                                                  | 8  | -330   | -340 | -320 | -330 |      |
|                                                  | 11 | -330   | -260 | -290 | -260 |      |
|                                                  | 12 | -60    | -60  | -50  | -30  |      |
|                                                  | 13 | -320   | -210 | -170 | -250 |      |
|                                                  | 14 | -370   | -210 | -250 | -240 |      |
|                                                  | 15 | -670   | -210 | -210 | -220 |      |