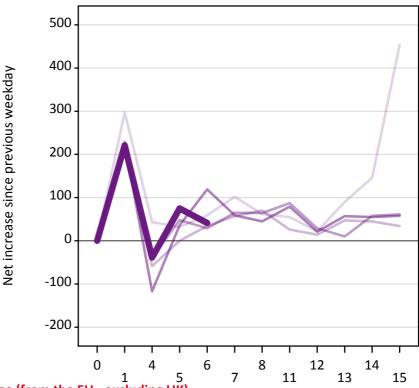

## A.24 Free to be placed in Clearing: Daily net change (from the EU - excluding UK)

Net increase since previous weekday (2015 cycle up to 6 days after A level results day)

1 5
A.25 Free to be placed in Clearing: Daily net change (from the EU - excluding UK)

Net increase since previous weekday (2015 cycle up to 6 days after A level results day)

| Applicant status, days since A level results day |    | 2011 | 2012 | 2013 | 2014 | 2015 |
|--------------------------------------------------|----|------|------|------|------|------|
| Free to be placed in Clearing                    | 0  | 0    | 0    | 0    | 0    | 0    |
|                                                  | 1  | 300  | 230  | 210  | 230  | 220  |
|                                                  | 4  | 40   | -60  | -40  | -120 | -40  |
|                                                  | 5  | 30   | 0    | 50   | 40   | 80   |
|                                                  | 6  | 60   | 30   | 30   | 120  | 40   |
|                                                  | 7  | 100  | 60   | 70   | 60   |      |
|                                                  | 8  | 60   | 70   | 60   | 50   |      |
|                                                  | 11 | 60   | 30   | 90   | 80   |      |
|                                                  | 12 | 20   | 10   | 30   | 20   |      |
|                                                  | 13 | 90   | 50   | 10   | 60   |      |
|                                                  | 14 | 150  | 50   | 60   | 60   |      |
|                                                  | 15 | 450  | 30   | 60   | 60   |      |