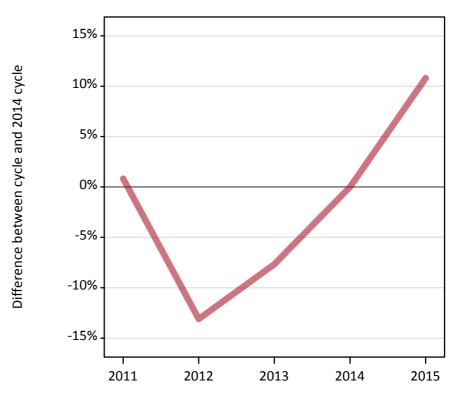

## A.3 All placed applicants from the EU - excluding UK: 6 days after A level results day

All placed applicants: difference between cycle and 2014 cycle

Placed

# A.5 All placed applicants from the EU - excluding UK: 6 days after A level results day

All placed applicants: difference between cycle and 2014 cycle

| Applicant type S | Status | 2011 | 2012 | 2013 | 2014 | 2015 |
|------------------|--------|------|------|------|------|------|
| All applicants P | Placed | 1%   | -13% | -8%  | 0%   | 11%  |