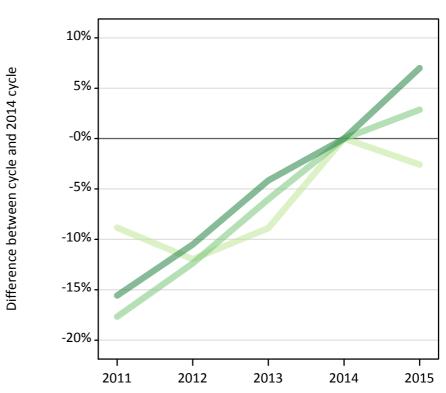

# T.3 Placed applicants from all domiciles by tariff group: 6 days after A level results day

Placed applicants: change relative to 2014 cycle totals

| Applicant Status | Tariff group  | 2011 | 2012 | 2013 | 2014 | 2015 |
|------------------|---------------|------|------|------|------|------|
| Placed           | Lower tariff  | 3%   | -9%  | -3%  | 0%   | -0%  |
|                  | Medium tariff | -4%  | -10% | -4%  | 0%   | 4%   |
|                  | Higher tariff | -11% | -10% | -4%  | 0%   | 7%   |