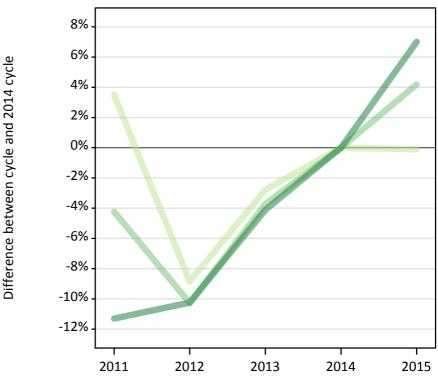

# T.3 Placed applicants from all domiciles by tariff group: 6 days after A level results day

Placed applicants: change relative to 2014 cycle totals

| Applicant Status | Tariff group  | 2011 | 2012 | 2013 | 2014 | 2015 |
|------------------|---------------|------|------|------|------|------|
| Placed           | Lower tariff  | 3%   | -9%  | -3%  | 0%   | -0%  |
|                  | Medium tariff | -4%  | -10% | -4%  | 0%   | 4%   |
|                  | Higher tariff | -11% | -10% | -4%  | 0%   | 7%   |