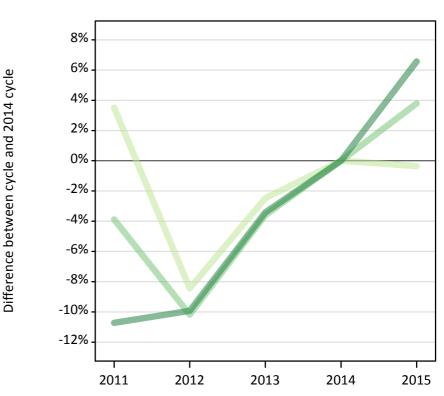

#### T.7 Placed applicants from the UK by tariff group: 6 days after A level results day

Placed applicants: change relative to 2014 cycle totals

| Applicant Status | Tariff group  | 2011 | 2012 | 2013 | 2014 | 2015 |
|------------------|---------------|------|------|------|------|------|
| Placed           | Lower tariff  | 4%   | -8%  | -2%  | 0%   | -0%  |
|                  | Medium tariff | -4%  | -10% | -4%  | 0%   | 4%   |
|                  | Higher tariff | -11% | -10% | -3%  | 0%   | 7%   |