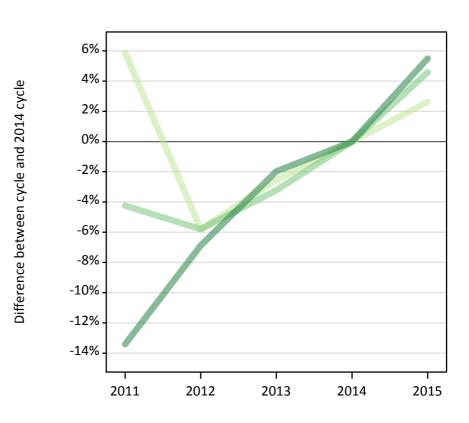

#### **T.11 Placed 18 year old applicants from the UK by tariff group: 6 days after A level results day** Placed 18 year old applicants: change relative to 2014 cycle totals

| Applicant Status | Tariff group  | 2011 | 2012 | 2013 | 2014 | 2015 |
|------------------|---------------|------|------|------|------|------|
| Placed           | Lower tariff  | 6%   | -6%  | -3%  | 0%   | 3%   |
|                  | Medium tariff | -4%  | -6%  | -3%  | 0%   | 5%   |
|                  | Higher tariff | -13% | -7%  | -2%  | 0%   | 5%   |