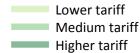

# T.3 Placed applicants from all domiciles by tariff group: 6 days after A level results day

Placed applicants: change relative to 2014 cycle totals

| Applicant Status | Tariff group  | 2011 | 2012 | 2013 | 2014 | 2015 |
|------------------|---------------|------|------|------|------|------|
| Placed           | Lower tariff  | 3%   | -9%  | -3%  | 0%   | -0%  |
|                  | Medium tariff | -4%  | -10% | -4%  | 0%   | 4%   |
|                  | Higher tariff | -11% | -10% | -4%  | 0%   | 7%   |