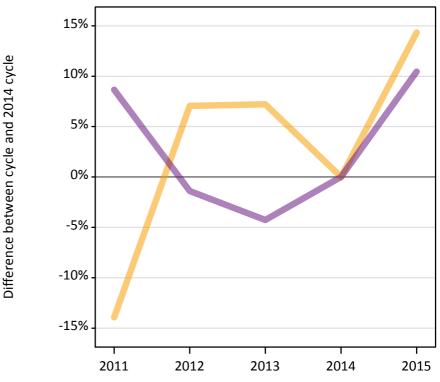

#### **AX.6 Placed main scheme applicants from Northern Ireland: 7 days after A level results day** Selected placed routes: difference between cycle and 2014 cycle

AX.7 Placed main scheme applicants from Northern Ireland: 7 days after A level results day All Main scheme placed routes (excluding Adjustment): applicants at 7 days after A level results day

#### AX.8 Placed main scheme applicants from Northern Ireland: 7 days after A level results day

Selected placed routes: difference between cycle and 2014 cycle

| Applicant type | Status             | 2011 | 2012 | 2013 | 2014 | 2015 |
|----------------|--------------------|------|------|------|------|------|
| Main scheme    | Placed (Clearing)  | -10% | -13% | -4%  | 0%   | -2%  |
|                | Placed (Firm)      | -4%  | -10% | 0%   | 0%   | -3%  |
|                | Placed (Insurance) | 3%   | -9%  | -1%  | 0%   | 5%   |