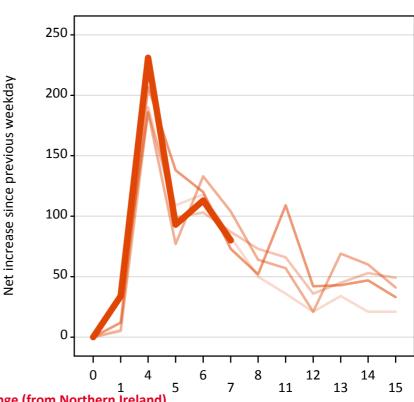

## AX.18 All Placed: Daily net change (from Northern Ireland)

Net increase since previous weekday (2015 cycle up to 7 days after A level results day)

| <br>2011 |
|----------|
| 2012     |
| <br>2013 |
| 2014     |
| 2015     |

#### AX.19 All Placed: Daily net change (from Northern Ireland)

Net increase since previous weekday (2015 cycle up to 7 days after A level results day)

| Applicant status, days since A level results day |    | 2011 | 2012  | 2013 | 2014 | 2015 |
|--------------------------------------------------|----|------|-------|------|------|------|
| All Placed                                       | 0  | 0    | 0     | 0    | 0    | 0    |
|                                                  | 1  | 630  | 600   | 520  | 660  | 520  |
|                                                  | 4  | 730  | 1,010 | 830  | 840  | 630  |
|                                                  | 5  | 310  | 280   | 370  | 300  | 240  |
|                                                  | 6  | 330  | 290   | 220  | 290  | 290  |
|                                                  | 7  | 220  | 290   | 220  | 270  | 210  |
|                                                  | 8  | 270  | 210   | 270  | 280  |      |
|                                                  | 11 | 180  | 270   | 290  | 280  |      |
|                                                  | 12 | 40   | 40    | 20   | 20   |      |
|                                                  | 13 | 40   | 70    | 100  | 80   |      |
|                                                  | 14 | 50   | 100   | 100  | 80   |      |
|                                                  | 15 | 20   | 150   | 60   | 70   |      |