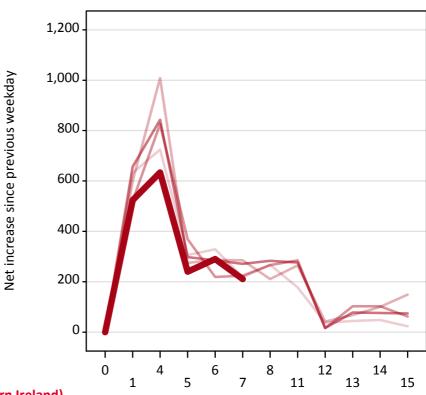

## AX.18 All Placed: Daily net change (from Northern Ireland)

Net increase since previous weekday (2015 cycle up to 7 days after A level results day)

| <br>2011 |
|----------|
| 2012     |
| <br>2013 |
| 2014     |
| 2015     |

#### AX.19 All Placed: Daily net change (from Northern Ireland)

Net increase since previous weekday (2015 cycle up to 7 days after A level results day)

| Applicant status, days since A level results day |    | 2011 | 2012  | 2013 | 2014 | 2015 |
|--------------------------------------------------|----|------|-------|------|------|------|
| All Placed                                       | 0  | 0    | 0     | 0    | 0    | 0    |
|                                                  | 1  | 630  | 600   | 520  | 660  | 520  |
|                                                  | 4  | 730  | 1,010 | 830  | 840  | 630  |
|                                                  | 5  | 310  | 280   | 370  | 300  | 240  |
|                                                  | 6  | 330  | 290   | 220  | 290  | 290  |
|                                                  | 7  | 220  | 290   | 220  | 270  | 210  |
|                                                  | 8  | 270  | 210   | 270  | 280  |      |
|                                                  | 11 | 180  | 270   | 290  | 280  |      |
|                                                  | 12 | 40   | 40    | 20   | 20   |      |
|                                                  | 13 | 40   | 70    | 100  | 80   |      |
|                                                  | 14 | 50   | 100   | 100  | 80   |      |
|                                                  | 15 | 20   | 150   | 60   | 70   |      |