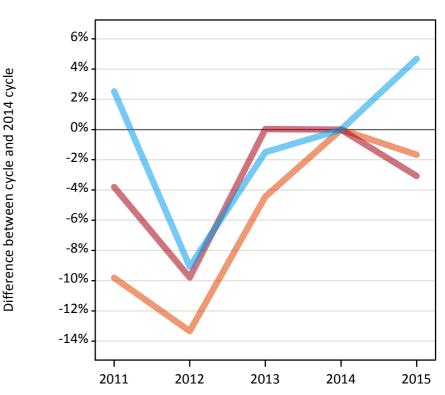

#### **AX.6 Placed main scheme applicants from Northern Ireland: 7 days after A level results day** Selected placed routes: difference between cycle and 2014 cycle

AX.7 Placed main scheme applicants from Northern Ireland: 7 days after A level results day All Main scheme placed routes (excluding Adjustment): applicants at 7 days after A level results day

#### AX.8 Placed main scheme applicants from Northern Ireland: 7 days after A level results day

Selected placed routes: difference between cycle and 2014 cycle

| Applicant type | Status             | 2011 | 2012 | 2013 | 2014 | 2015 |
|----------------|--------------------|------|------|------|------|------|
| Main scheme    | Placed (Clearing)  | -10% | -13% | -4%  | 0%   | -2%  |
|                | Placed (Firm)      | -4%  | -10% | 0%   | 0%   | -3%  |
|                | Placed (Insurance) | 3%   | -9%  | -1%  | 0%   | 5%   |