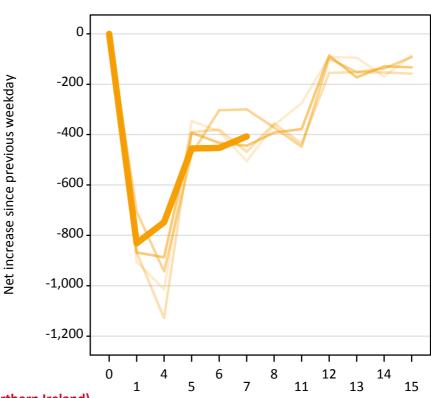

#### **AX.22 Holding Offer: Daily net change (from Northern Ireland)** Net increase since previous weekday (2015 cycle up to 7 days after A level results day)

| 2011     |
|----------|
| <br>2012 |
| <br>2013 |
| <br>2014 |
| 2015     |

#### AX.23 Holding Offer: Daily net change (from Northern Ireland)

Net increase since previous weekday (2015 cycle up to 7 days after A level results day)

| Applicant status, days since A level results day |    | 2011   | 2012   | 2013 | 2014 | 2015 |
|--------------------------------------------------|----|--------|--------|------|------|------|
| Holding Offer                                    | 0  | 0      | 0      | 0    | 0    | 0    |
|                                                  | 1  | -910   | -870   | -710 | -870 | -830 |
|                                                  | 4  | -1,020 | -1,130 | -940 | -890 | -750 |
|                                                  | 5  | -350   | -390   | -480 | -390 | -460 |
|                                                  | 6  | -390   | -380   | -300 | -430 | -450 |
|                                                  | 7  | -510   | -470   | -300 | -440 | -410 |
|                                                  | 8  | -360   | -360   | -370 | -390 |      |
|                                                  | 11 | -280   | -440   | -450 | -380 |      |
|                                                  | 12 | -90    | -160   | -100 | -90  |      |
|                                                  | 13 | -100   | -150   | -150 | -170 |      |
|                                                  | 14 | -170   | -150   | -140 | -130 |      |
|                                                  | 15 | -90    | -160   | -90  | -130 |      |