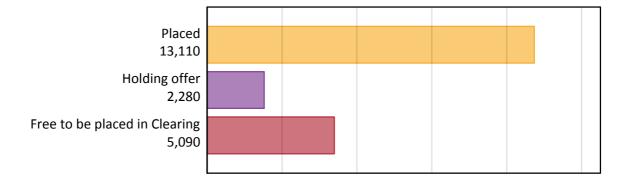

#### AX.1 Applicants by type and status from Northern Ireland, 2015 cycle

| Applicant type     | Status                        | 2015   |
|--------------------|-------------------------------|--------|
| Main scheme        | Placed (Clearing)             | 530    |
|                    | Placed (Adjustment)           | 40     |
|                    | Placed (Firm)                 | 11,270 |
|                    | Placed (Insurance)            | 1,120  |
|                    | Placed (Other)                | 110    |
|                    | Holding offer                 | 2,280  |
|                    | Free to be placed in Clearing | 5,090  |
| Direct to Clearing | Placed (Direct to Clearing)   | 50     |
|                    | Other (Direct to Clearing)    | 60     |
| All applicants     | Placed                        | 13,110 |

#### AX.2 Summary of applicants who are placed, holding offers or free to be placed in Clearing (Northern Ireland)