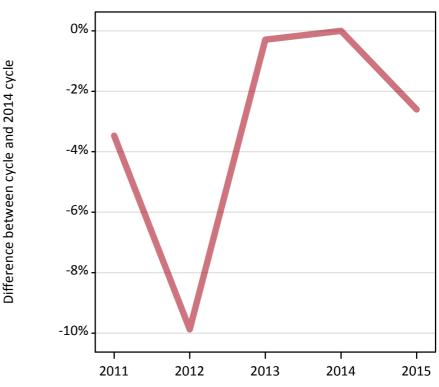

#### **AX.3 All placed applicants from Northern Ireland: 7 days after A level results day** All placed applicants: difference between cycle and 2014 cycle

Placed

**AX.4 All placed applicants from Northern Ireland: 7 days after A level results day** All placed applicants: applicants at 7 days after A level results day

#### AX.5 All placed applicants from Northern Ireland: 7 days after A level results day

All placed applicants: difference between cycle and 2014 cycle

| Applicant type | Status | 2011 | 2012 | 2013 | 2014 | 2015 |
|----------------|--------|------|------|------|------|------|
| All applicants | Placed | -3%  | -10% | -0%  | 0%   | -3%  |