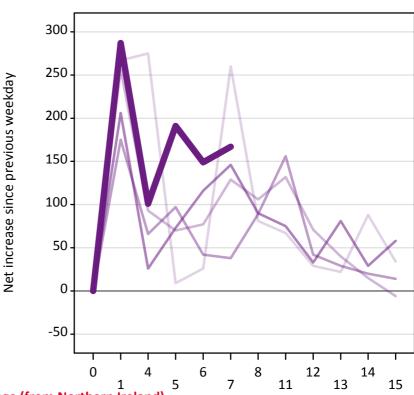

#### **AX.24 Free to be placed in Clearing: Daily net change (from Northern Ireland)** Net increase since previous weekday (2015 cycle up to 7 days after A level results day)

### AX.25 Free to be placed in Clearing: Daily net change (from Northern Ireland) Net increase since previous weekday (2015 cycle up to 7 days after A level results day)

| Applicant status, days since A level results day |    | 2011 | 2012 | 2013 | 2014 | 2015 |
|--------------------------------------------------|----|------|------|------|------|------|
| Free to be placed in Clearing                    | 0  | 0    | 0    | 0    | 0    | 0    |
|                                                  | 1  | 270  | 260  | 180  | 210  | 290  |
|                                                  | 4  | 280  | 90   | 70   | 30   | 100  |
|                                                  | 5  | 10   | 70   | 100  | 70   | 190  |
|                                                  | 6  | 30   | 80   | 40   | 120  | 150  |
|                                                  | 7  | 260  | 130  | 40   | 150  | 170  |
|                                                  | 8  | 80   | 110  | 90   | 90   |      |
|                                                  | 11 | 70   | 130  | 160  | 80   |      |
|                                                  | 12 | 30   | 70   | 40   | 30   |      |
|                                                  | 13 | 20   | 40   | 30   | 80   |      |
|                                                  | 14 | 90   | 20   | 20   | 30   |      |
|                                                  | 15 | 30   | -10  | 10   | 60   |      |