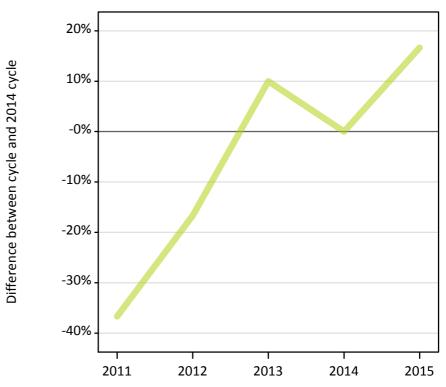

#### **AX.3 All placed applicants from Northern Ireland: 7 days after A level results day** All placed applicants: difference between cycle and 2014 cycle

Placed

**AX.4 All placed applicants from Northern Ireland: 7 days after A level results day** All placed applicants: applicants at 7 days after A level results day

#### AX.5 All placed applicants from Northern Ireland: 7 days after A level results day

All placed applicants: difference between cycle and 2014 cycle

| Applicant type | Status | 2011 | 2012 | 2013 | 2014 | 2015 |
|----------------|--------|------|------|------|------|------|
| All applicants | Placed | -3%  | -10% | -0%  | 0%   | -3%  |