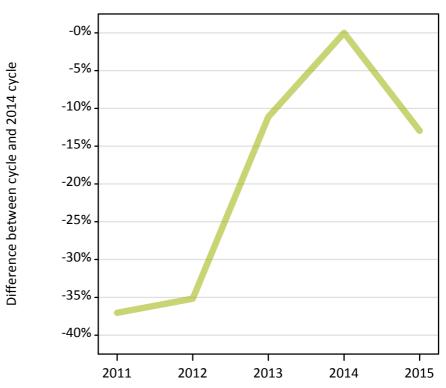

#### **AX.15 Direct to Clearing applicants from Northern Ireland: 7 days after A level results day** Placed (Direct to Clearing): difference between cycle and 2014 cycle

Placed (Direct to Clearing)

#### **AX.17 Direct to Clearing applicants from Northern Ireland: 7 days after A level results day** Placed (Direct to Clearing): difference between cycle and 2014 cycle

| Applicant type     | Status                      | 2011 | 2012 | 2013 | 2014 | 2015 |
|--------------------|-----------------------------|------|------|------|------|------|
| Direct to Clearing | Placed (Direct to Clearing) | -37% | -35% | -11% | 0%   | -13% |