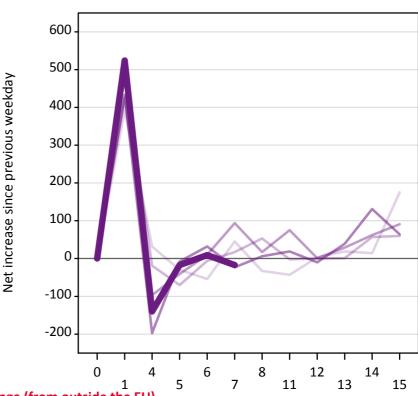

#### **AX.24 Free to be placed in Clearing: Daily net change (from outside the EU)** Net increase since previous weekday (2015 cycle up to 7 days after A level results day)

| <br>2011 |
|----------|
| <br>2012 |
| <br>2013 |
| <br>2014 |
| 2015     |

# AX.25 Free to be placed in Clearing: Daily net change (from outside the EU) Net increase since previous weekday (2015 cycle up to 7 days after A level results day)

| Applicant status, days since A level results day |    | 2011 | 2012 | 2013 | 2014 | 2015 |
|--------------------------------------------------|----|------|------|------|------|------|
| Free to be placed in Clearing                    | 0  | 0    | 0    | 0    | 0    | 0    |
|                                                  | 1  | 390  | 490  | 430  | 430  | 520  |
|                                                  | 4  | 30   | -20  | -100 | -200 | -140 |
|                                                  | 5  | -30  | -70  | -40  | -10  | -20  |
|                                                  | 6  | -50  | -10  | 10   | 30   | 10   |
|                                                  | 7  | 50   | 20   | 90   | -20  | -20  |
|                                                  | 8  | -30  | 50   | 20   | 10   |      |
|                                                  | 11 | -40  | 0    | 80   | 20   |      |
|                                                  | 12 | 0    | 0    | 0    | -10  |      |
|                                                  | 13 | 20   | 0    | 30   | 40   |      |
|                                                  | 14 | 10   | 60   | 60   | 130  |      |
|                                                  | 15 | 180  | 60   | 90   | 60   |      |