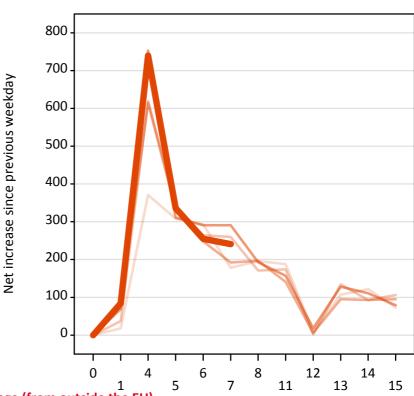

#### **AX.20 Placed through Clearing only: Daily net change (from outside the EU)** Net increase since previous weekday (2015 cycle up to 7 days after A level results day)

# **AX.21 Placed through Clearing only: Daily net change (from outside the EU)** Net increase since previous weekday (2015 cycle up to 7 days after A level results day)

| Applicant status, days since A level results day |    | 2011 | 2012 | 2013 | 2014 | 2015 |
|--------------------------------------------------|----|------|------|------|------|------|
| Placed through Clearing only                     | 0  | 0    | 0    | 0    | 0    | 0    |
|                                                  | 1  | 20   | 40   | 80   | 70   | 80   |
|                                                  | 4  | 370  | 620  | 620  | 750  | 740  |
|                                                  | 5  | 310  | 340  | 330  | 310  | 340  |
|                                                  | 6  | 290  | 260  | 250  | 290  | 260  |
|                                                  | 7  | 180  | 260  | 190  | 290  | 240  |
|                                                  | 8  | 200  | 170  | 200  | 190  |      |
|                                                  | 11 | 190  | 170  | 140  | 160  |      |
|                                                  | 12 | 10   | 0    | 10   | 20   |      |
|                                                  | 13 | 110  | 130  | 100  | 130  |      |
|                                                  | 14 | 120  | 90   | 90   | 110  |      |
|                                                  | 15 | 70   | 110  | 100  | 80   |      |