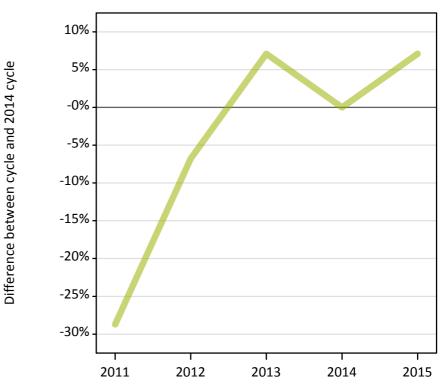

#### **AX.15 Direct to Clearing applicants from outside the EU: 7 days after A level results day** Placed (Direct to Clearing): difference between cycle and 2014 cycle

Placed (Direct to Clearing)

#### **AX.16 Direct to Clearing applicants from outside the EU: 7 days after A level results day** Direct to Clearing 7 days after A level results day

| Applicant type     | Status                      | 2011 | 2012 | 2013 | 2014 | 2015 |
|--------------------|-----------------------------|------|------|------|------|------|
| Direct to Clearing | Placed (Direct to Clearing) | 220  | 290  | 330  | 310  | 330  |
|                    | Other (Direct to Clearing)  | 760  | 740  | 850  | 680  | 800  |

#### **AX.17 Direct to Clearing applicants from outside the EU: 7 days after A level results day** Placed (Direct to Clearing): difference between cycle and 2014 cycle

| Applicant type     | Status                      | 2011 | 2012 | 2013 | 2014 | 2015 |
|--------------------|-----------------------------|------|------|------|------|------|
| Direct to Clearing | Placed (Direct to Clearing) | -29% | -7%  | 7%   | 0%   | 7%   |