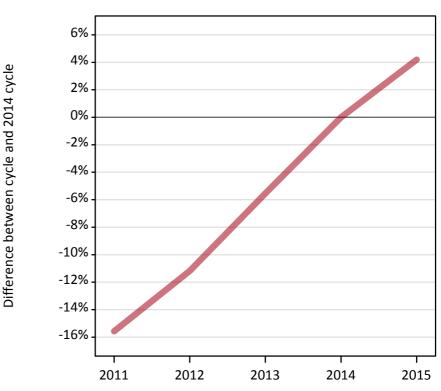

#### **AX.3 All placed applicants from outside the EU: 7 days after A level results day** All placed applicants: difference between cycle and 2014 cycle

Placed

**AX.4 All placed applicants from outside the EU: 7 days after A level results day** All placed applicants: applicants at 7 days after A level results day

#### AX.5 All placed applicants from outside the EU: 7 days after A level results day

All placed applicants: difference between cycle and 2014 cycle

| Applicant type | Status | 2011 | 2012 | 2013 | 2014 | 2015 |
|----------------|--------|------|------|------|------|------|
| All applicants | Placed | -16% | -11% | -6%  | 0%   | 4%   |