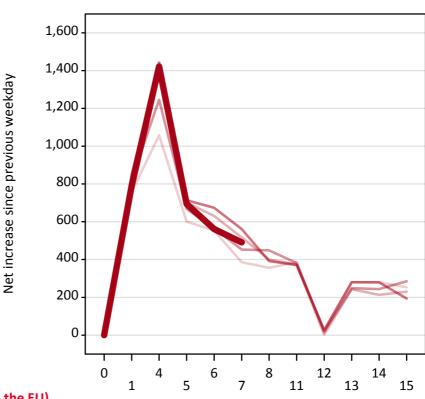

#### **AX.18 All Placed: Daily net change (from outside the EU)** Net increase since previous weekday (2015 cycle up to 7 days after A level results day)

| <br>2011 |
|----------|
| 2012     |
| 2013     |
| 2014     |
| 2015     |

## AX.19 All Placed: Daily net change (from outside the EU)

Net increase since previous weekday (2015 cycle up to 7 days after A level results day)

| Applicant status, days since A level results day |    | 2011  | 2012  | 2013  | 2014  | 2015  |
|--------------------------------------------------|----|-------|-------|-------|-------|-------|
| All Placed                                       | 0  | 0     | 0     | 0     | 0     | 0     |
|                                                  | 1  | 760   | 790   | 820   | 850   | 790   |
|                                                  | 4  | 1,060 | 1,430 | 1,250 | 1,440 | 1,420 |
|                                                  | 5  | 600   | 700   | 670   | 710   | 690   |
|                                                  | 6  | 550   | 630   | 570   | 670   | 560   |
|                                                  | 7  | 390   | 520   | 450   | 560   | 490   |
|                                                  | 8  | 360   | 400   | 450   | 390   |       |
|                                                  | 11 | 390   | 370   | 380   | 370   |       |
|                                                  | 12 | 10    | 0     | 20    | 30    |       |
|                                                  | 13 | 280   | 240   | 250   | 280   |       |
|                                                  | 14 | 280   | 210   | 240   | 280   |       |
|                                                  | 15 | 250   | 230   | 290   | 190   |       |