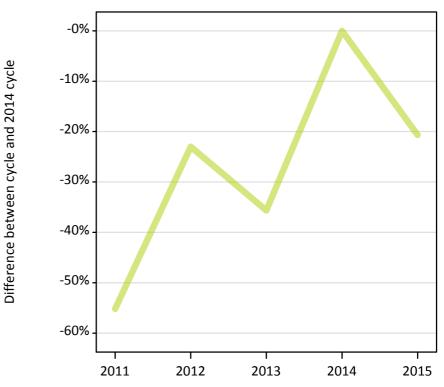

#### **AX.3 All placed applicants from outside the EU: 7 days after A level results day** All placed applicants: difference between cycle and 2014 cycle

Placed

**AX.4 All placed applicants from outside the EU: 7 days after A level results day** All placed applicants: applicants at 7 days after A level results day

| Applicant type | Status | 2011   | 2012   | 2013   | 2014   | 2015   |
|----------------|--------|--------|--------|--------|--------|--------|
| All applicants | Placed | 26,850 | 28,240 | 30,030 | 31,800 | 33,130 |

#### AX.5 All placed applicants from outside the EU: 7 days after A level results day

All placed applicants: difference between cycle and 2014 cycle

| Applicant type | Status | 2011 | 2012 | 2013 | 2014 | 2015 |
|----------------|--------|------|------|------|------|------|
| All applicants | Placed | -16% | -11% | -6%  | 0%   | 4%   |