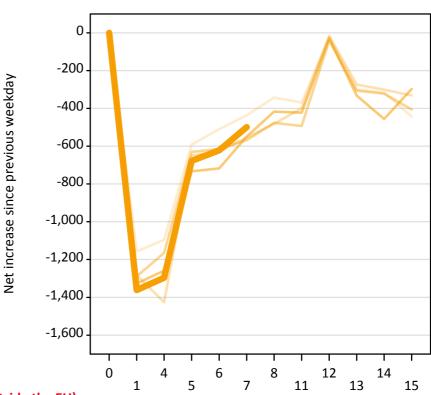

#### **AX.22 Holding Offer: Daily net change (from outside the EU)** Net increase since previous weekday (2015 cycle up to 7 days after A level results day)

| 2011 |
|------|
| 2012 |
| 2013 |
| 2014 |
| 2015 |

## AX.23 Holding Offer: Daily net change (from outside the EU)

Net increase since previous weekday (2015 cycle up to 7 days after A level results day)

| Applicant status, days since A level results day |    | 2011   | 2012   | 2013   | 2014   | 2015   |
|--------------------------------------------------|----|--------|--------|--------|--------|--------|
| Holding Offer                                    | 0  | 0      | 0      | 0      | 0      | 0      |
|                                                  | 1  | -1,160 | -1,280 | -1,290 | -1,330 | -1,360 |
|                                                  | 4  | -1,100 | -1,430 | -1,170 | -1,260 | -1,300 |
|                                                  | 5  | -590   | -650   | -630   | -730   | -680   |
|                                                  | 6  | -510   | -630   | -620   | -720   | -620   |
|                                                  | 7  | -440   | -550   | -570   | -550   | -500   |
|                                                  | 8  | -340   | -480   | -480   | -420   |        |
|                                                  | 11 | -370   | -400   | -490   | -420   |        |
|                                                  | 12 | -20    | -20    | -40    | -30    |        |
|                                                  | 13 | -300   | -270   | -310   | -330   |        |
|                                                  | 14 | -320   | -300   | -320   | -460   |        |
|                                                  | 15 | -440   | -330   | -410   | -300   |        |