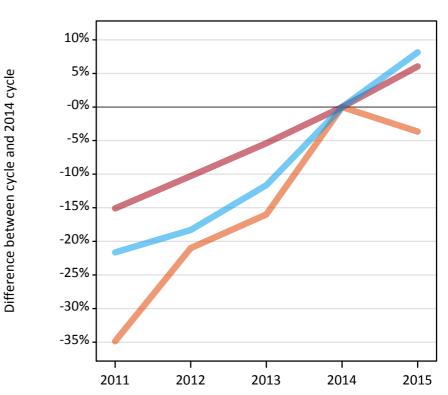

#### **AX.6 Placed main scheme applicants from outside the EU: 7 days after A level results day** Selected placed routes: difference between cycle and 2014 cycle

**AX.7 Placed main scheme applicants from outside the EU: 7 days after A level results day** All Main scheme placed routes (excluding Adjustment): applicants at 7 days after A level results day

## AX.8 Placed main scheme applicants from outside the EU: 7 days after A level results day

Selected placed routes: difference between cycle and 2014 cycle

| Applicant type | Status             | 2011 | 2012 | 2013 | 2014 | 2015 |
|----------------|--------------------|------|------|------|------|------|
| Main scheme    | Placed (Clearing)  | -35% | -21% | -16% | 0%   | -4%  |
|                | Placed (Firm)      | -15% | -10% | -5%  | 0%   | 6%   |
|                | Placed (Insurance) | -22% | -18% | -12% | 0%   | 8%   |