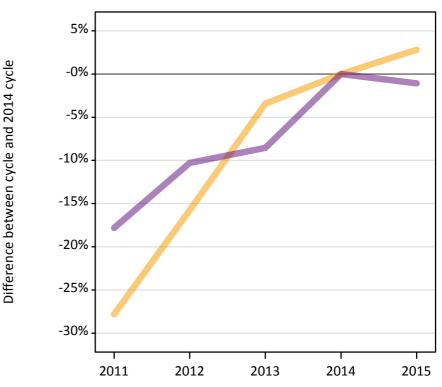

#### **AX.6 Placed main scheme applicants from outside the EU: 7 days after A level results day** Selected placed routes: difference between cycle and 2014 cycle

**AX.7 Placed main scheme applicants from outside the EU: 7 days after A level results day** All Main scheme placed routes (excluding Adjustment): applicants at 7 days after A level results day

| Applicant type | Status             | 2011   | 2012   | 2013   | 2014   | 2015   |
|----------------|--------------------|--------|--------|--------|--------|--------|
| Main scheme    | Placed (Clearing)  | 1,410  | 1,710  | 1,820  | 2,160  | 2,080  |
|                | Placed (Firm)      | 20,540 | 21,710 | 22,890 | 24,200 | 25,660 |
|                | Placed (Insurance) | 2,340  | 2,440  | 2,640  | 2,990  | 3,230  |
|                | Placed (Other)     | 2,290  | 2,030  | 2,300  | 2,050  | 1,750  |

## AX.8 Placed main scheme applicants from outside the EU: 7 days after A level results day

Selected placed routes: difference between cycle and 2014 cycle

| Applicant type | Status             | 2011 | 2012 | 2013 | 2014 | 2015 |
|----------------|--------------------|------|------|------|------|------|
| Main scheme    | Placed (Clearing)  | -35% | -21% | -16% | 0%   | -4%  |
|                | Placed (Firm)      | -15% | -10% | -5%  | 0%   | 6%   |
|                | Placed (Insurance) | -22% | -18% | -12% | 0%   | 8%   |