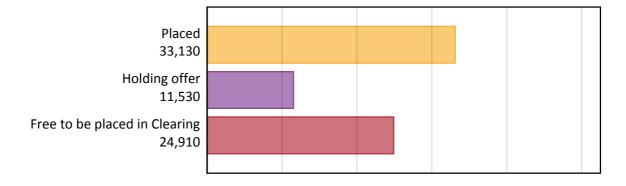

#### AX.1 Applicants by type and status from outside the EU, 2015 cycle

| Applicant type     | Status                        | 2015   |
|--------------------|-------------------------------|--------|
| Main scheme        | Placed (Clearing)             | 2,080  |
|                    | Placed (Adjustment)           | 70     |
|                    | Placed (Firm)                 | 25,660 |
|                    | Placed (Insurance)            | 3,230  |
|                    | Placed (Other)                | 1,750  |
|                    | Holding offer                 | 11,530 |
|                    | Free to be placed in Clearing | 24,910 |
| Direct to Clearing | Placed (Direct to Clearing)   | 330    |
|                    | Other (Direct to Clearing)    | 800    |
| All applicants     | Placed                        | 33,130 |

#### AX.2 Summary of applicants who are placed, holding offers or free to be placed in Clearing ( outside the EU )