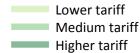

#### **T.13 Placed applicants from the EU (excluding the UK) by tariff group: 7 days after A level results day** Placed applicants: change relative to 2014 cycle totals

# T.15 Placed applicants from the EU (excluding the UK) by tariff group: 7 days after A level results day

Placed applicants: change relative to 2014 cycle totals

| Applicant Status | Tariff group  | 2011 | 2012 | 2013 | 2014 | 2015 |
|------------------|---------------|------|------|------|------|------|
| Placed           | Lower tariff  | 11%  | -16% | -7%  | 0%   | 8%   |
|                  | Medium tariff | 6%   | -9%  | -3%  | 0%   | 13%  |
|                  | Higher tariff | -10% | -13% | -12% | 0%   | 11%  |