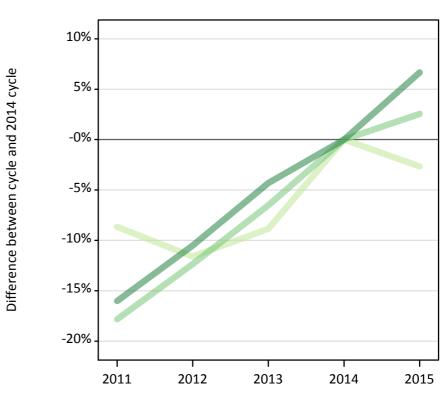

# T.19 Placed applicants from overseas (not EU) by tariff group: 7 days after A level results day

Placed applicants: change relative to 2014 cycle totals

| Applicant Status | Tariff group  | 2011 | 2012 | 2013 | 2014 | 2015 |
|------------------|---------------|------|------|------|------|------|
| Placed           | Lower tariff  | -9%  | -12% | -9%  | 0%   | -3%  |
|                  | Medium tariff | -18% | -12% | -7%  | 0%   | 3%   |
|                  | Higher tariff | -16% | -11% | -4%  | 0%   | 7%   |