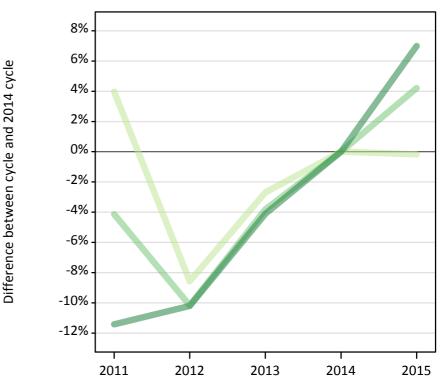

# Analysis at 00:05 on Thursday 20 August 2015 (7 days after A level results day) T.1 Placed applicants from all domiciles by tariff group: 7 days after A level results day Placed applicants: change relative to 2014 cycle totals

# T.3 Placed applicants from all domiciles by tariff group: 7 days after A level results day

Placed applicants: change relative to 2014 cycle totals

| Applicant Status | Tariff group  | 2011 | 2012 | 2013 | 2014 | 2015 |
|------------------|---------------|------|------|------|------|------|
| Placed           | Lower tariff  | 4%   | -9%  | -3%  | 0%   | -0%  |
|                  | Medium tariff | -4%  | -10% | -4%  | 0%   | 4%   |
|                  | Higher tariff | -11% | -10% | -4%  | 0%   | 7%   |