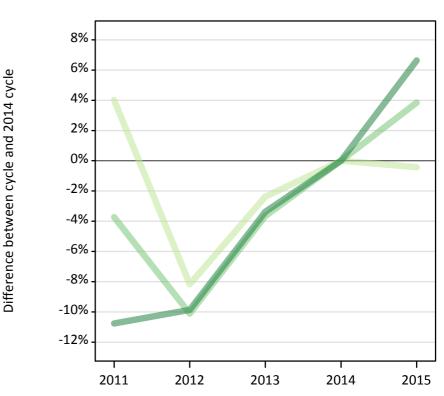

# **T.5 Placed applicants from the UK by tariff group: 7 days after A level results day** Placed applicants: change relative to 2014 cycle totals

#### T.7 Placed applicants from the UK by tariff group: 7 days after A level results day

Placed applicants: change relative to 2014 cycle totals

| Applicant Status | Tariff group  | 2011 | 2012 | 2013 | 2014 | 2015 |
|------------------|---------------|------|------|------|------|------|
| Placed           | Lower tariff  | 4%   | -8%  | -2%  | 0%   | -0%  |
|                  | Medium tariff | -4%  | -10% | -4%  | 0%   | 4%   |
|                  | Higher tariff | -11% | -10% | -3%  | 0%   | 7%   |