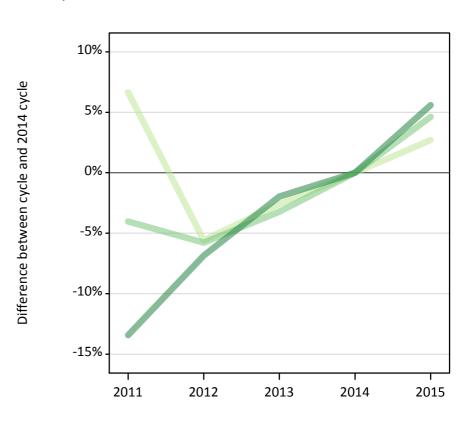

# Analysis at 00:05 on Thursday 20 August 2015 (7 days after A level results day) T.1 Placed applicants from all domiciles by tariff group: 7 days after A level results day Placed applicants: change relative to 2014 cycle totals

# T.3 Placed applicants from all domiciles by tariff group: 7 days after A level results day

Placed applicants: change relative to 2014 cycle totals

| Applicant Status | Tariff group  | 2011 | 2012 | 2013 | 2014 | 2015 |
|------------------|---------------|------|------|------|------|------|
| Placed           | Lower tariff  | 4%   | -9%  | -3%  | 0%   | -0%  |
|                  | Medium tariff | -4%  | -10% | -4%  | 0%   | 4%   |
|                  | Higher tariff | -11% | -10% | -4%  | 0%   | 7%   |