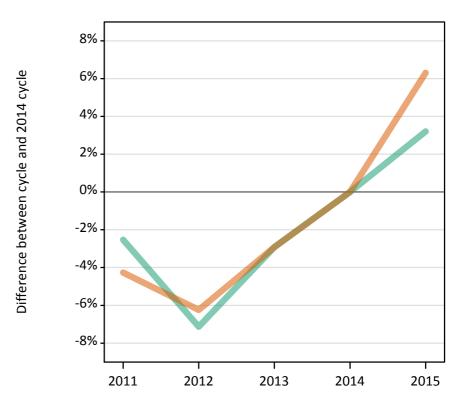

### SX.20 Placed 18 year old applicants from England by sex: 8 days after A level results day

Placed 18 year old applicants: change relative to 2014 cycle totals

#### SX.22 Placed 18 year old applicants from England by sex: 8 days after A level results day

Placed 18 year old applicants: change relative to 2014 cycle totals

| Applicant Status | Sex   | 2011 | 2012 | 2013 | 2014 | 2015 |
|------------------|-------|------|------|------|------|------|
| Placed           | Men   | -3%  | -7%  | -3%  | 0%   | 3%   |
|                  | Women | -4%  | -6%  | -3%  | 0%   | 6%   |
|                  | All   | -3%  | -7%  | -3%  | 0%   | 5%   |