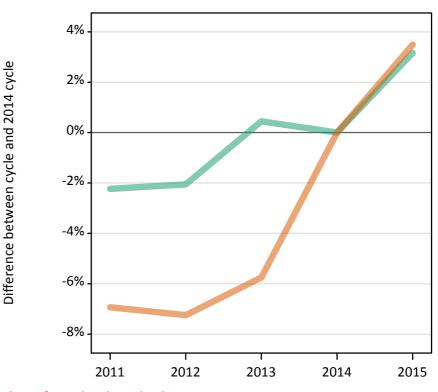

### SX.3 Placed applicants from all domiciles by sex: 8 days after A level results day

Placed applicants: change relative to 2014 cycle totals

| Applicant Status | Sex   | 2011 | 2012 | 2013 | 2014 | 2015 |
|------------------|-------|------|------|------|------|------|
| Placed           | Men   | -1%  | -9%  | -2%  | 0%   | 2%   |
|                  | Women | -4%  | -10% | -4%  | 0%   | 4%   |
|                  | All   | -3%  | -10% | -4%  | 0%   | 3%   |