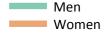

### SX.5 Placed applicants from the UK by sex: 8 days after A level results day

Placed applicants: change relative to 2014 cycle totals

### SX.7 Placed applicants from the UK by sex: 8 days after A level results day

Placed applicants: change relative to 2014 cycle totals

| Applicant Status | Sex   | 2011 | 2012 | 2013 | 2014 | 2015 |
|------------------|-------|------|------|------|------|------|
| Placed           | Men   | -0%  | -9%  | -2%  | 0%   | 1%   |
|                  | Women | -4%  | -10% | -4%  | 0%   | 3%   |
|                  | All   | -2%  | -9%  | -3%  | 0%   | 2%   |