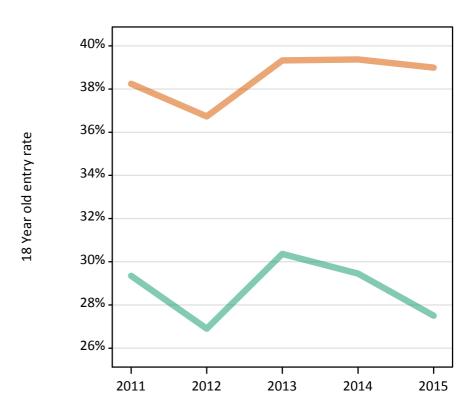

### SX.35 Placed 18 year old applicants from Northern Ireland by sex: 8 days after A level results day

Placed 18 year old applicants: entry rate

**SX.36 Placed 18 year old applicants from Northern Ireland by sex: 8 days after A level results day** Placed 18 year old applicants: entry rate

| Applicant Status | Sex   | 2011  | 2012  | 2013  | 2014  | 2015  |
|------------------|-------|-------|-------|-------|-------|-------|
| Placed           | Men   | 29.4% | 26.9% | 30.4% | 29.4% | 27.5% |
|                  | Women | 38.2% | 36.7% | 39.3% | 39.4% | 39.0% |
|                  | All   | 33.7% | 31.7% | 34.8% | 34.3% | 33.1% |

# SX.14 Placed 18 year old applicants from the UK by sex: 8 days after A level results day

Placed 18 year old applicants: entry rate

| Applicant Status | Sex   | 2011  | 2012  | 2013  | 2014  | 2015  |
|------------------|-------|-------|-------|-------|-------|-------|
| Placed           | Men   | 24.4% | 23.2% | 24.6% | 25.4% | 25.7% |
|                  | Women | 31.2% | 30.7% | 32.2% | 33.5% | 34.7% |
|                  | All   | 27.7% | 26.8% | 28.3% | 29.3% | 30.1% |