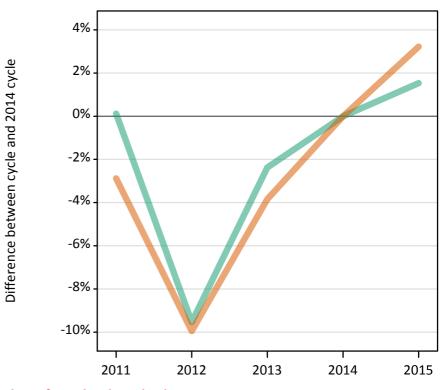

### SX.9 Placed 18 year old applicants from the UK by sex: 8 days after A level results day

Placed 18 year old applicants: change relative to 2014 cycle totals

#### SX.11 Placed 18 year old applicants from the UK by sex: 8 days after A level results day

Placed 18 year old applicants: change relative to 2014 cycle totals

| Applicant Status | Sex   | 2011 | 2012 | 2013 | 2014 | 2015 |
|------------------|-------|------|------|------|------|------|
| Placed           | Men   | -2%  | -7%  | -2%  | 0%   | 3%   |
|                  | Women | -4%  | -6%  | -3%  | 0%   | 6%   |
|                  | All   | -3%  | -6%  | -3%  | 0%   | 4%   |