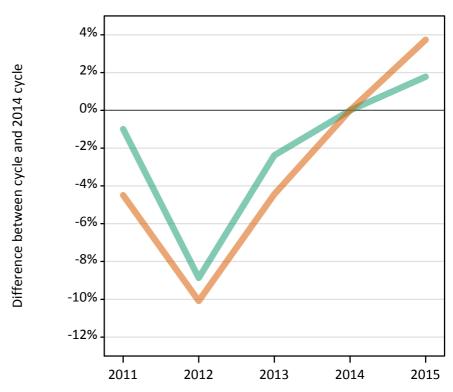

### SX.5 Placed applicants from the UK by sex: 8 days after A level results day

Placed applicants: change relative to 2014 cycle totals

### SX.7 Placed applicants from the UK by sex: 8 days after A level results day

Placed applicants: change relative to 2014 cycle totals

| Applicant Status | Sex   | 2011 | 2012 | 2013 | 2014 | 2015 |
|------------------|-------|------|------|------|------|------|
| Placed           | Men   | -0%  | -9%  | -2%  | 0%   | 1%   |
|                  | Women | -4%  | -10% | -4%  | 0%   | 3%   |
|                  | All   | -2%  | -9%  | -3%  | 0%   | 2%   |