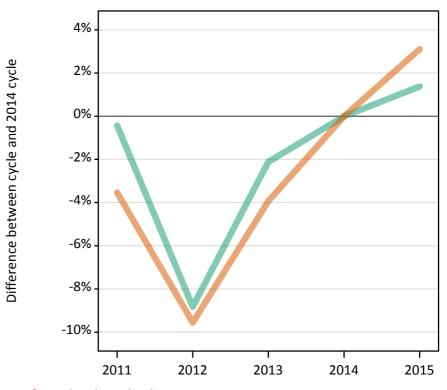

### SX.9 Placed 18 year old applicants from the UK by sex: 8 days after A level results day

Placed 18 year old applicants: change relative to 2014 cycle totals

#### SX.11 Placed 18 year old applicants from the UK by sex: 8 days after A level results day

Placed 18 year old applicants: change relative to 2014 cycle totals

| Applicant Status | Sex   | 2011 | 2012 | 2013 | 2014 | 2015 |
|------------------|-------|------|------|------|------|------|
| Placed           | Men   | -2%  | -7%  | -2%  | 0%   | 3%   |
|                  | Women | -4%  | -6%  | -3%  | 0%   | 6%   |
|                  | All   | -3%  | -6%  | -3%  | 0%   | 4%   |