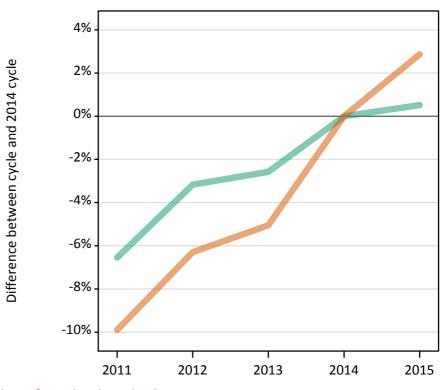

### SX.38 Placed applicants from Scotland by sex: 8 days after A level results day

Placed applicants: change relative to 2014 cycle totals

SX.39 Placed applicants from Scotland by sex: 8 days after A level results day

### SX.40 Placed applicants from Scotland by sex: 8 days after A level results day

Placed applicants: change relative to 2014 cycle totals

| Applicant Status | Sex   | 2011 | 2012 | 2013 | 2014 | 2015 |
|------------------|-------|------|------|------|------|------|
| Placed           | Men   | -2%  | -2%  | 0%   | 0%   | 3%   |
|                  | Women | -7%  | -7%  | -6%  | 0%   | 3%   |
|                  | All   | -5%  | -5%  | -3%  | 0%   | 3%   |