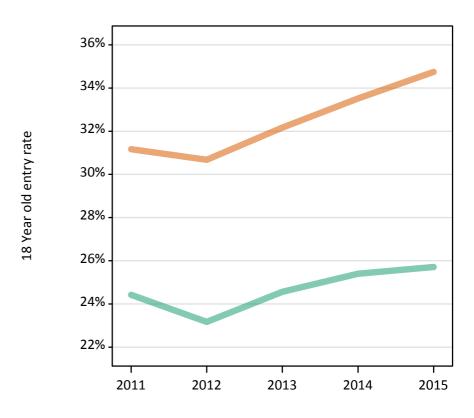

### SX.13 Placed 18 year old applicants from the UK by sex: 8 days after A level results day

Placed 18 year old applicants: entry rate

# SX.14 Placed 18 year old applicants from the UK by sex: 8 days after A level results day

Placed 18 year old applicants: entry rate

| Applicant Status | Sex   | 2011  | 2012  | 2013  | 2014  | 2015  |
|------------------|-------|-------|-------|-------|-------|-------|
| Placed           | Men   | 24.4% | 23.2% | 24.6% | 25.4% | 25.7% |
|                  | Women | 31.2% | 30.7% | 32.2% | 33.5% | 34.7% |
|                  | All   | 27.7% | 26.8% | 28.3% | 29.3% | 30.1% |