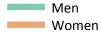

Placed applicants: change relative to 2014 cycle totals

### SX.3 Placed applicants from all domiciles by sex: 8 days after A level results day

Placed applicants: change relative to 2014 cycle totals

| Applicant Status | Sex   | 2011 | 2012 | 2013 | 2014 | 2015 |
|------------------|-------|------|------|------|------|------|
| Placed           | Men   | -1%  | -9%  | -2%  | 0%   | 2%   |
|                  | Women | -4%  | -10% | -4%  | 0%   | 4%   |
|                  | All   | -3%  | -10% | -4%  | 0%   | 3%   |