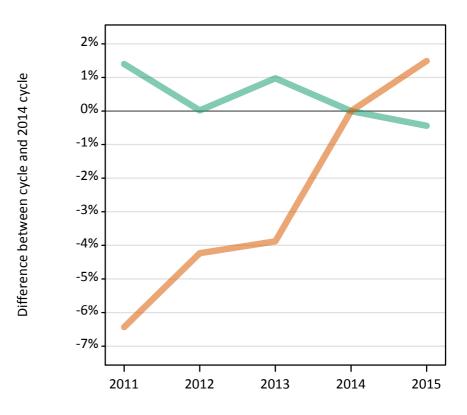

#### SX.11 Placed 18 year old applicants from the UK by sex: 8 days after A level results day

Placed 18 year old applicants: change relative to 2014 cycle totals

| Applicant Status | Sex   | 2011 | 2012 | 2013 | 2014 | 2015 |
|------------------|-------|------|------|------|------|------|
| Placed           | Men   | -2%  | -7%  | -2%  | 0%   | 3%   |
|                  | Women | -4%  | -6%  | -3%  | 0%   | 6%   |
|                  | All   | -3%  | -6%  | -3%  | 0%   | 4%   |