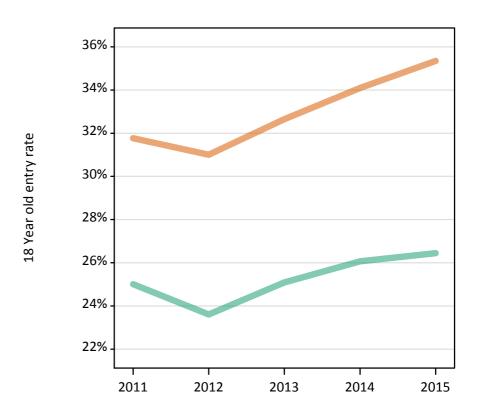

### SX.24 Placed 18 year old applicants from England by sex: 8 days after A level results day

Placed 18 year old applicants: entry rate

SX.25 Placed 18 year old applicants from England by sex: 8 days after A level results day

Placed 18 year old applicants: entry rate

| Applicant Status | Sex   | 2011  | 2012  | 2013  | 2014  | 2015  |
|------------------|-------|-------|-------|-------|-------|-------|
| Placed           | Men   | 25.0% | 23.6% | 25.1% | 26.1% | 26.4% |
|                  | Women | 31.8% | 31.0% | 32.7% | 34.1% | 35.3% |
|                  | All   | 28.3% | 27.2% | 28.8% | 30.0% | 30.8% |