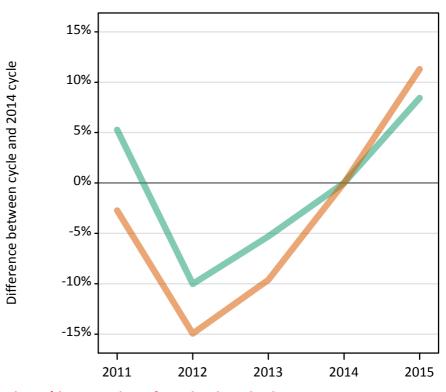

### SX.49 Placed applicants from Wales by sex: 8 days after A level results day

Placed applicants: change relative to 2014 cycle totals

### SX.51 Placed applicants from Wales by sex: 8 days after A level results day

Placed applicants: change relative to 2014 cycle totals

| Applicant Status | Sex   | 2011 | 2012 | 2013 | 2014 | 2015 |
|------------------|-------|------|------|------|------|------|
| Placed           | Men   | -7%  | -3%  | -3%  | 0%   | 1%   |
|                  | Women | -10% | -6%  | -5%  | 0%   | 3%   |
|                  | All   | -8%  | -5%  | -4%  | 0%   | 2%   |