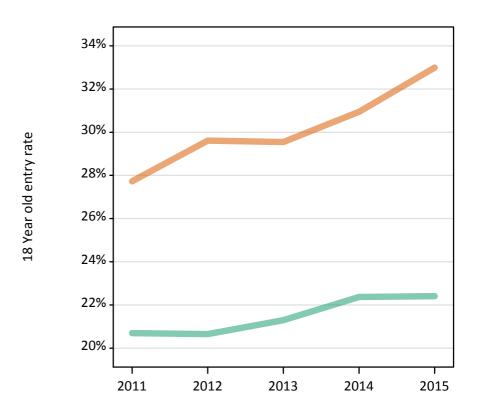

### SX.57 Placed 18 year old applicants from Wales by sex: 8 days after A level results day

Placed 18 year old applicants: entry rate

# SX.58 Placed 18 year old applicants from Wales by sex: 8 days after A level results day

Placed 18 year old applicants: entry rate

| Applicant Status | Sex   | 2011  | 2012  | 2013  | 2014  | 2015  |
|------------------|-------|-------|-------|-------|-------|-------|
| Placed           | Men   | 20.7% | 20.6% | 21.3% | 22.4% | 22.4% |
|                  | Women | 27.7% | 29.6% | 29.5% | 30.9% | 33.0% |
|                  | All   | 24.2% | 25.0% | 25.3% | 26.5% | 27.6% |