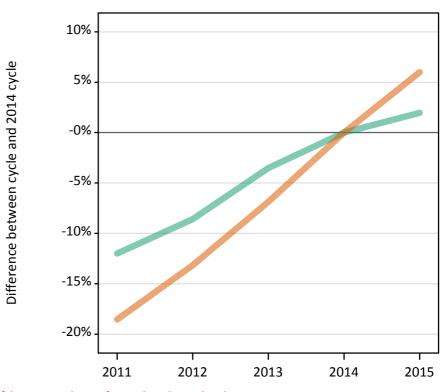

### SX.64 Placed applicants from overseas (not EU) by sex: 8 days after A level results day

Placed applicants: change relative to 2014 cycle totals

### SX.66 Placed applicants from overseas (not EU) by sex: 8 days after A level results day

Placed applicants: change relative to 2014 cycle totals

| Applicant Status | Sex   | 2011 | 2012 | 2013 | 2014 | 2015 |
|------------------|-------|------|------|------|------|------|
| Placed           | Men   | -12% | -9%  | -4%  | 0%   | 2%   |
|                  | Women | -19% | -13% | -7%  | 0%   | 6%   |
|                  | All   | -15% | -11% | -5%  | 0%   | 4%   |