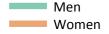

### SX.53 Placed 18 year old applicants from Wales by sex: 8 days after A level results day

Placed 18 year old applicants: change relative to 2014 cycle totals

### SX.55 Placed 18 year old applicants from Wales by sex: 8 days after A level results day

Placed 18 year old applicants: change relative to 2014 cycle totals

| Applicant Status | Sex   | 2011 | 2012 | 2013 | 2014 | 2015 |
|------------------|-------|------|------|------|------|------|
| Placed           | Men   | -6%  | -5%  | -4%  | 0%   | 1%   |
|                  | Women | -7%  | -1%  | -3%  | 0%   | 7%   |
|                  | All   | -6%  | -3%  | -4%  | 0%   | 4%   |