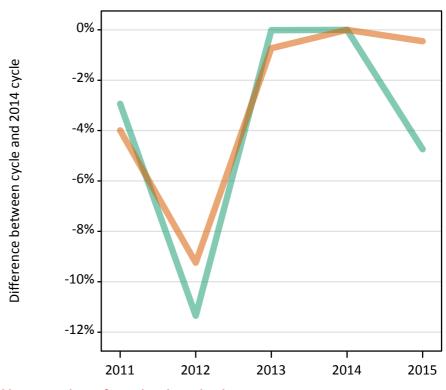

# **Daily Clearing Analysis: Sex**

Analysis at 00:05 on Friday 21 August 2015 (8 days after A level results day - No Scot.X1)

SX.1 Placed applicants from all domiciles by sex: 8 days after A level results day

Placed applicants: change relative to 2014 cycle totals

### SX.3 Placed applicants from all domiciles by sex: 8 days after A level results day

Placed applicants: change relative to 2014 cycle totals

| Applicant Status | Sex   | 2011 | 2012 | 2013 | 2014 | 2015 |
|------------------|-------|------|------|------|------|------|
| Placed           | Men   | -1%  | -9%  | -2%  | 0%   | 2%   |
|                  | Women | -4%  | -10% | -4%  | 0%   | 4%   |
|                  | All   | -3%  | -10% | -4%  | 0%   | 3%   |