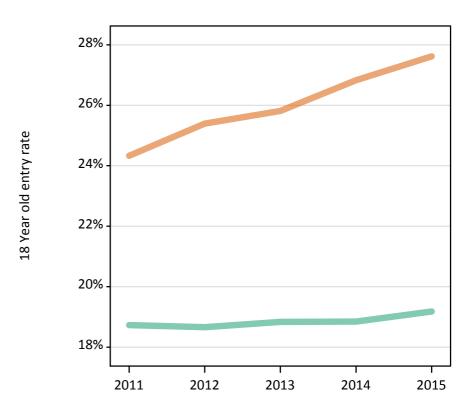

### SX.46 Placed 18 year old applicants from Scotland by sex: 8 days after A level results day

Placed 18 year old applicants: entry rate

# SX.47 Placed 18 year old applicants from Scotland by sex: 8 days after A level results day

Placed 18 year old applicants: entry rate

| Applicant Status | Sex   | 2011  | 2012  | 2013  | 2014  | 2015  |
|------------------|-------|-------|-------|-------|-------|-------|
| Placed           | Men   | 18.7% | 18.7% | 18.8% | 18.8% | 19.2% |
|                  | Women | 24.3% | 25.4% | 25.8% | 26.8% | 27.6% |
|                  | All   | 21.5% | 21.9% | 22.2% | 22.7% | 23.3% |