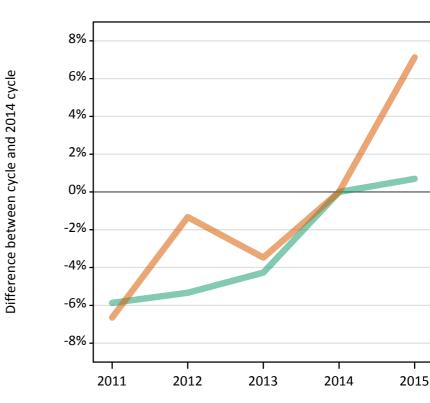

### SX.9 Placed 18 year old applicants from the UK by sex: 8 days after A level results day

Placed 18 year old applicants: change relative to 2014 cycle totals

#### SX.11 Placed 18 year old applicants from the UK by sex: 8 days after A level results day

Placed 18 year old applicants: change relative to 2014 cycle totals

| Applicant Status | Sex   | 2011 | 2012 | 2013 | 2014 | 2015 |
|------------------|-------|------|------|------|------|------|
| Placed           | Men   | -2%  | -7%  | -2%  | 0%   | 3%   |
|                  | Women | -4%  | -6%  | -3%  | 0%   | 6%   |
|                  | All   | -3%  | -6%  | -3%  | 0%   | 4%   |