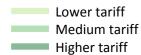

#### **TX.5 Placed applicants from the UK by tariff group: 8 days after A level results day** Placed applicants: change relative to 2014 cycle totals

#### TX.7 Placed applicants from the UK by tariff group: 8 days after A level results day

Placed applicants: change relative to 2014 cycle totals

| Applicant Status | Tariff group  | 2011 | 2012 | 2013 | 2014 | 2015 |
|------------------|---------------|------|------|------|------|------|
| Placed           | Lower tariff  | 4%   | -8%  | -3%  | 0%   | -0%  |
|                  | Medium tariff | -4%  | -10% | -4%  | 0%   | 4%   |
|                  | Higher tariff | -11% | -10% | -3%  | 0%   | 5%   |