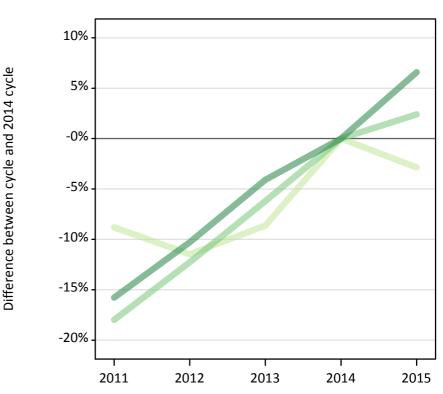

# TX.19 Placed applicants from overseas (not EU) by tariff group: 8 days after A level results day

Placed applicants: change relative to 2014 cycle totals

| Applicant Status | Tariff group  | 2011 | 2012 | 2013 | 2014 | 2015 |
|------------------|---------------|------|------|------|------|------|
| Placed           | Lower tariff  | -9%  | -11% | -9%  | 0%   | -3%  |
|                  | Medium tariff | -18% | -12% | -6%  | 0%   | 2%   |
|                  | Higher tariff | -16% | -10% | -4%  | 0%   | 7%   |