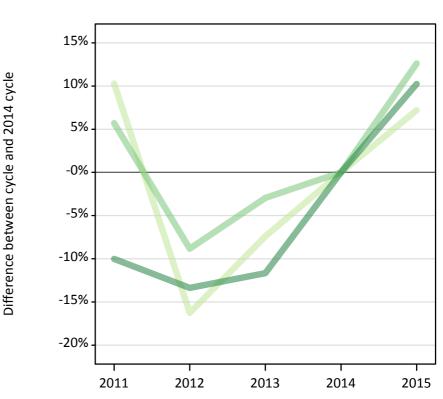

# **Daily Clearing Analysis: Tariff**

Lower tariffMedium tariff

Higher tariff

Analysis at 00:05 on Friday 21 August 2015 (8 days after A level results day - No Scot.X1) TX.1 Placed applicants from all domiciles by tariff group: 8 days after A level results day Placed applicants: change relative to 2014 cycle totals

# TX.3 Placed applicants from all domiciles by tariff group: 8 days after A level results day

Placed applicants: change relative to 2014 cycle totals

| Applicant Status | Tariff group  | 2011 | 2012 | 2013 | 2014 | 2015 |
|------------------|---------------|------|------|------|------|------|
| Placed           | Lower tariff  | 4%   | -9%  | -3%  | 0%   | -0%  |
|                  | Medium tariff | -4%  | -10% | -4%  | 0%   | 4%   |
|                  | Higher tariff | -12% | -10% | -4%  | 0%   | 6%   |