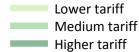

# TX.15 Placed applicants from the EU (excluding the UK) by tariff group: 8 days after A level results day

Placed applicants: change relative to 2014 cycle totals

| Applicant Status | Tariff group  | 2011 | 2012 | 2013 | 2014 | 2015 |
|------------------|---------------|------|------|------|------|------|
| Placed           | Lower tariff  | 10%  | -16% | -7%  | 0%   | 7%   |
|                  | Medium tariff | 6%   | -9%  | -3%  | 0%   | 13%  |
|                  | Higher tariff | -10% | -13% | -12% | 0%   | 10%  |