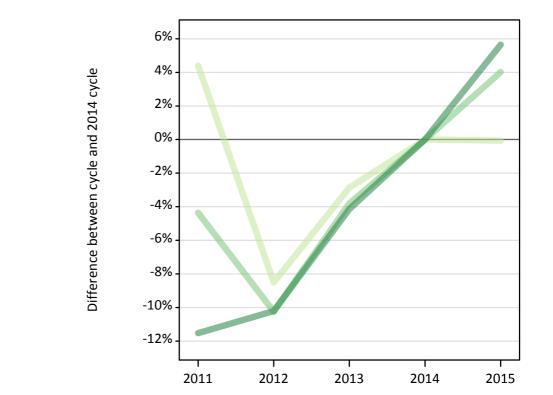

# **Daily Clearing Analysis: Tariff**

Lower tariffMedium tariff

Higher tariff

Analysis at 00:05 on Friday 21 August 2015 (8 days after A level results day - No Scot.X1) TX.1 Placed applicants from all domiciles by tariff group: 8 days after A level results day Placed applicants: change relative to 2014 cycle totals

# TX.3 Placed applicants from all domiciles by tariff group: 8 days after A level results day

Placed applicants: change relative to 2014 cycle totals

| Applicant Status | Tariff group  | 2011 | 2012 | 2013 | 2014 | 2015 |
|------------------|---------------|------|------|------|------|------|
| Placed           | Lower tariff  | 4%   | -9%  | -3%  | 0%   | -0%  |
|                  | Medium tariff | -4%  | -10% | -4%  | 0%   | 4%   |
|                  | Higher tariff | -12% | -10% | -4%  | 0%   | 6%   |