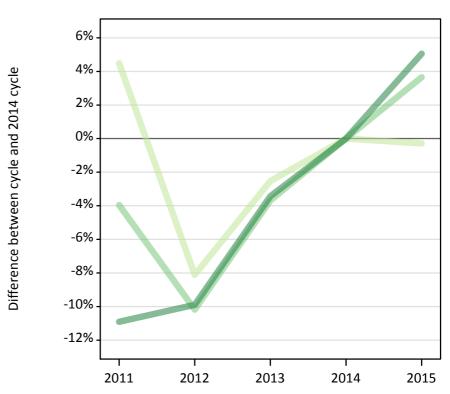

#### **TX.9 Placed 18 year old applicants from the UK by tariff group: 8 days after A level results day** Placed 18 year old applicants: change relative to 2014 cycle totals

Lower tariff Medium tariff Higher tariff

#### **TX.11 Placed 18 year old applicants from the UK by tariff group: 8 days after A level results day** Placed 18 year old applicants: change relative to 2014 cycle totals

| Applicant Status | Tariff group  | 2011 | 2012 | 2013 | 2014 | 2015 |
|------------------|---------------|------|------|------|------|------|
| Placed           | Lower tariff  | 7%   | -6%  | -3%  | 0%   | 3%   |
|                  | Medium tariff | -4%  | -6%  | -3%  | 0%   | 5%   |
|                  | Higher tariff | -13% | -7%  | -2%  | 0%   | 6%   |