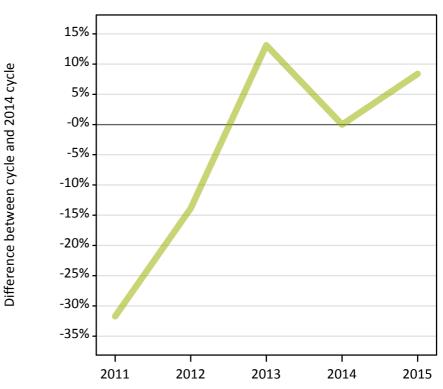

## **A.15 Direct to Clearing applicants from England: 11 days after A level results day** Placed (Direct to Clearing): difference between cycle and 2014 cycle

Placed (Direct to Clearing)

# **A.16 Direct to Clearing applicants from England: 11 days after A level results day** Direct to Clearing 11 days after A level results day

| Applicant type     | Status                      | 2011  | 2012  | 2013  | 2014  | 2015  |
|--------------------|-----------------------------|-------|-------|-------|-------|-------|
| Direct to Clearing | Placed (Direct to Clearing) | 3,810 | 4,810 | 6,320 | 5,580 | 6,050 |
|                    | Other (Direct to Clearing)  | 6,780 | 5,590 | 6,370 | 5,680 | 6,340 |

# A.17 Direct to Clearing applicants from England: 11 days after A level results day

Placed (Direct to Clearing): difference between cycle and 2014 cycle

| Applicant type     | Status                      | 2011 | 2012 | 2013 | 2014 | 2015 |
|--------------------|-----------------------------|------|------|------|------|------|
| Direct to Clearing | Placed (Direct to Clearing) | -32% | -14% | 13%  | 0%   | 8%   |