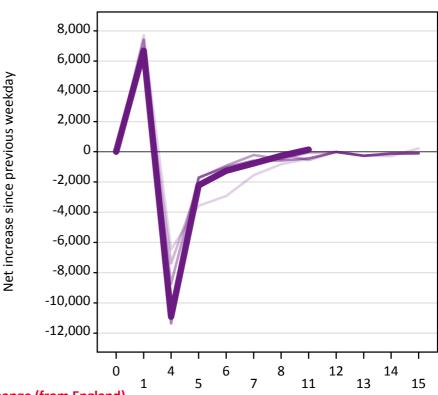

# **A.24 Free to be placed in Clearing: Daily net change (from England)** Net increase since previous weekday (2015 cycle up to 11 days after A level results day)

| <br>2011 |
|----------|
| <br>2012 |
| <br>2013 |
| <br>2014 |
| 2015     |

# A.25 Free to be placed in Clearing: Daily net change (from England)

| Applicant status, days since A level results day |    | 2011   | 2012   | 2013   | 2014    | 2015    |
|--------------------------------------------------|----|--------|--------|--------|---------|---------|
| Free to be placed in Clearing                    | 0  | 0      | 0      | 0      | 0       | 0       |
|                                                  | 1  | 7,720  | 6,450  | 6,240  | 7,420   | 6,690   |
|                                                  | 4  | -6,480 | -7,390 | -8,730 | -11,360 | -10,920 |
|                                                  | 5  | -3,570 | -2,260 | -1,750 | -1,700  | -2,220  |
|                                                  | 6  | -2,930 | -1,240 | -910   | -1,020  | -1,260  |
|                                                  | 7  | -1,560 | -690   | -220   | -590    | -770    |
|                                                  | 8  | -820   | -140   | -480   | -580    | -270    |
|                                                  | 11 | -470   | -560   | -50    | -440    | 140     |
|                                                  | 12 | -10    | -10    | -20    | -10     |         |
|                                                  | 13 | -250   | -270   | -270   | -260    |         |
|                                                  | 14 | -290   | -150   | -130   | -100    |         |
|                                                  | 15 | 220    | -110   | -100   | -100    |         |