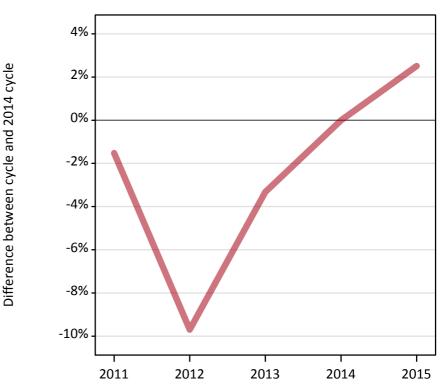

# **A.3 All placed applicants from England: 11 days after A level results day** All placed applicants: difference between cycle and 2014 cycle

Placed

**A.4 All placed applicants from England: 11 days after A level results day** All placed applicants: applicants at 11 days after A level results day

# A.5 All placed applicants from England: 11 days after A level results day

All placed applicants: difference between cycle and 2014 cycle

| Applicant type | Status | 2011 | 2012 | 2013 | 2014 | 2015 |
|----------------|--------|------|------|------|------|------|
| All applicants | Placed | -2%  | -10% | -3%  | 0%   | 3%   |