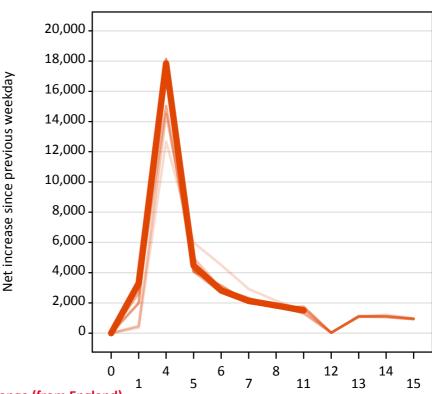

# A.18 All Placed: Daily net change (from England)

Net increase since previous weekday (2015 cycle up to 11 days after A level results day)

| <br>2011 |
|----------|
| <br>2012 |
| <br>2013 |
| <br>2014 |
| 2015     |

# A.19 All Placed: Daily net change (from England)

| Applicant status, days since A level results day |    | 2011   | 2012   | 2013   | 2014   | 2015   |
|--------------------------------------------------|----|--------|--------|--------|--------|--------|
| All Placed                                       | 0  | 0      | 0      | 0      | 0      | 0      |
|                                                  | 1  | 14,070 | 11,050 | 12,810 | 12,380 | 13,730 |
|                                                  | 4  | 19,480 | 22,270 | 20,120 | 23,620 | 22,730 |
|                                                  | 5  | 8,440  | 7,120  | 5,750  | 6,220  | 6,300  |
|                                                  | 6  | 6,730  | 4,860  | 4,240  | 4,830  | 4,410  |
|                                                  | 7  | 4,460  | 3,580  | 3,470  | 3,420  | 3,600  |
|                                                  | 8  | 4,410  | 3,610  | 3,400  | 3,830  | 4,140  |
|                                                  | 11 | 3,230  | 3,090  | 2,610  | 3,160  | 3,360  |
|                                                  | 12 | 80     | 70     | 30     | 50     |        |
|                                                  | 13 | 2,440  | 1,820  | 1,880  | 1,940  |        |
|                                                  | 14 | 2,600  | 1,950  | 1,860  | 1,960  |        |
|                                                  | 15 | 1,890  | 1,730  | 1,780  | 1,680  |        |