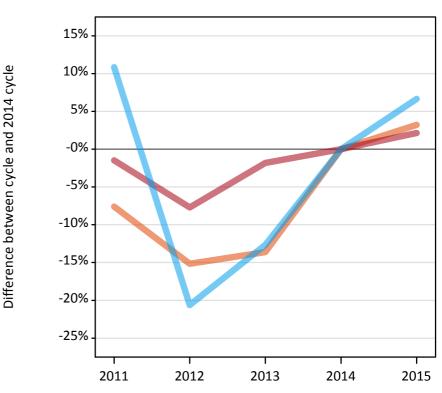

# **A.6 Placed main scheme applicants from England: 11 days after A level results day** Selected placed routes: difference between cycle and 2014 cycle

# A.8 Placed main scheme applicants from England: 11 days after A level results day

Selected placed routes: difference between cycle and 2014 cycle

| Applicant type | Status             | 2011 | 2012 | 2013 | 2014 | 2015 |
|----------------|--------------------|------|------|------|------|------|
| Main scheme    | Placed (Clearing)  | -8%  | -15% | -14% | 0%   | 3%   |
|                | Placed (Firm)      | -1%  | -8%  | -2%  | 0%   | 2%   |
|                | Placed (Insurance) | 11%  | -21% | -13% | 0%   | 7%   |