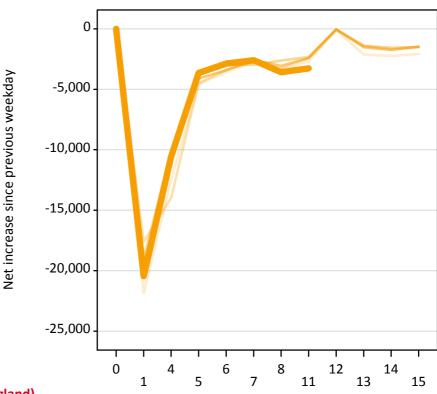

## A.22 Holding Offer: Daily net change (from England)

Net increase since previous weekday (2015 cycle up to 11 days after A level results day)

| 2011     |
|----------|
| 2012     |
| <br>2013 |
| <br>2014 |
| 2015     |

#### A.23 Holding Offer: Daily net change (from England)

| Applicant status, days since A level results day |    | 2011    | 2012    | 2013    | 2014    | 2015    |
|--------------------------------------------------|----|---------|---------|---------|---------|---------|
| Holding Offer                                    | 0  | 0       | 0       | 0       | 0       | 0       |
|                                                  | 1  | -21,870 | -17,610 | -19,020 | -19,850 | -20,460 |
|                                                  | 4  | -12,470 | -13,990 | -10,150 | -11,010 | -10,580 |
|                                                  | 5  | -4,580  | -4,500  | -3,590  | -4,110  | -3,660  |
|                                                  | 6  | -3,570  | -3,390  | -3,000  | -3,430  | -2,870  |
|                                                  | 7  | -2,730  | -2,690  | -2,970  | -2,570  | -2,590  |
|                                                  | 8  | -3,380  | -3,250  | -2,620  | -3,070  | -3,590  |
|                                                  | 11 | -2,710  | -2,410  | -2,330  | -2,430  | -3,270  |
|                                                  | 12 | -90     | -90     | -40     | -50     |         |
|                                                  | 13 | -2,140  | -1,410  | -1,390  | -1,530  |         |
|                                                  | 14 | -2,240  | -1,680  | -1,570  | -1,760  |         |
|                                                  | 15 | -2,070  | -1,520  | -1,500  | -1,470  |         |