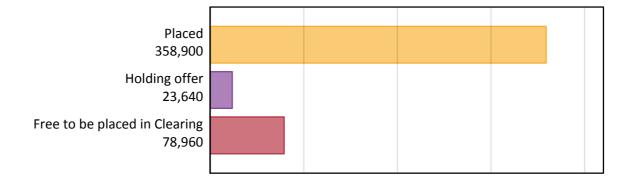

#### A.2 Summary of applicants who are placed, holding offers or free to be placed in Clearing (England)

#### A.1 Applicants by type and status from England, 2015 cycle

| Applicant type     | Status                        | 2015    |
|--------------------|-------------------------------|---------|
| Main scheme        | Placed (Clearing)             | 31,470  |
|                    | Placed (Adjustment)           | 990     |
|                    | Placed (Firm)                 | 282,860 |
|                    | Placed (Insurance)            | 28,370  |
|                    | Placed (Other)                | 9,150   |
|                    | Holding offer                 | 23,640  |
|                    | Free to be placed in Clearing | 78,960  |
| Direct to Clearing | Placed (Direct to Clearing)   | 6,050   |
|                    | Other (Direct to Clearing)    | 6,340   |
| All applicants     | Placed                        | 358,900 |