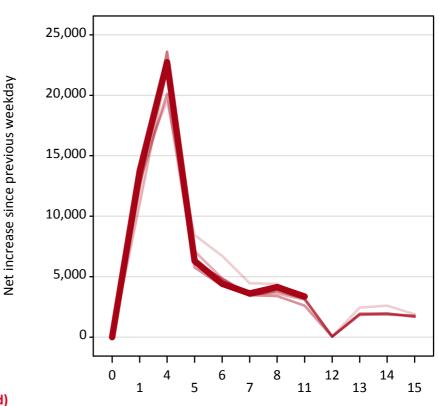

# A.18 All Placed: Daily net change (from England)

Net increase since previous weekday (2015 cycle up to 11 days after A level results day)

| <br>2011 |
|----------|
| <br>2012 |
| <br>2013 |
| <br>2014 |
| 2015     |

# A.19 All Placed: Daily net change (from England)

| Applicant status, days since A level results day |    | 2011   | 2012   | 2013   | 2014   | 2015   |
|--------------------------------------------------|----|--------|--------|--------|--------|--------|
| All Placed                                       | 0  | 0      | 0      | 0      | 0      | 0      |
|                                                  | 1  | 14,070 | 11,050 | 12,810 | 12,380 | 13,730 |
|                                                  | 4  | 19,480 | 22,270 | 20,120 | 23,620 | 22,730 |
|                                                  | 5  | 8,440  | 7,120  | 5,750  | 6,220  | 6,300  |
|                                                  | 6  | 6,730  | 4,860  | 4,240  | 4,830  | 4,410  |
|                                                  | 7  | 4,460  | 3,580  | 3,470  | 3,420  | 3,600  |
|                                                  | 8  | 4,410  | 3,610  | 3,400  | 3,830  | 4,140  |
|                                                  | 11 | 3,230  | 3,090  | 2,610  | 3,160  | 3,360  |
|                                                  | 12 | 80     | 70     | 30     | 50     |        |
|                                                  | 13 | 2,440  | 1,820  | 1,880  | 1,940  |        |
|                                                  | 14 | 2,600  | 1,950  | 1,860  | 1,960  |        |
|                                                  | 15 | 1,890  | 1,730  | 1,780  | 1,680  |        |