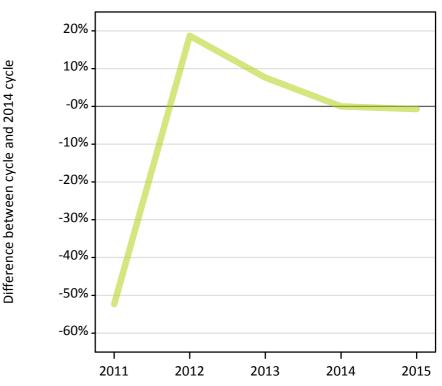

### **A.9 Main scheme applicants placed through adjustment: 11 days after A level results day** Placed through adjustment: difference between cycle and 2014 cycle

Placed (Adjustment)

# A.10 Main scheme applicants placed through adjustment: 11 days after A level results day Placed through adjustment: applicants at 11 days after A level results day

| Applicant type Status       | 2011      | 2012  | 2013  | 2014  | 2015 |
|-----------------------------|-----------|-------|-------|-------|------|
| Main scheme Placed (Adjustr | nent) 470 | 1,180 | 1,070 | 1,000 | 990  |

#### A.11 Main scheme applicants placed through adjustment: 11 days after A level results day

Placed through adjustment: difference between cycle and 2014 cycle

| Applicant type | Status              | 2011 | 2012 | 2013 | 2014 | 2015 |
|----------------|---------------------|------|------|------|------|------|
| Main scheme    | Placed (Adjustment) | -52% | 19%  | 8%   | 0%   | -1%  |