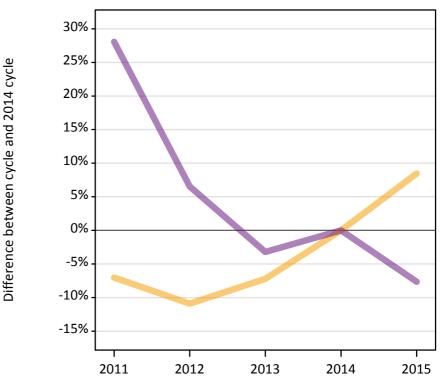

## **A.12 Main scheme applicants not currently placed from England: 11 days after A level results day** Applicants in unplaced states: difference between cycle and 2014 cycle

Holding offer

Free to be placed in Clearing

# A.13 Main scheme applicants not currently placed from England: 11 days after A level results day Applicants in unplaced states: applicants at 11 days after A level results day

| Applicant type | Status                        | 2011    | 2012   | 2013   | 2014   | 2015   |
|----------------|-------------------------------|---------|--------|--------|--------|--------|
| Main scheme    | Holding offer                 | 20,270  | 19,420 | 20,230 | 21,800 | 23,640 |
|                | Free to be placed in Clearing | 109,500 | 91,080 | 82,750 | 85,500 | 78,960 |

# **A.14 Main scheme applicants not currently placed from England: 11 days after A level results day** Applicants in unplaced states: difference between cycle and 2014 cycle

| Applicant type | Status                        | 2011 | 2012 | 2013 | 2014 | 2015 |
|----------------|-------------------------------|------|------|------|------|------|
| Main scheme    | Holding offer                 | -7%  | -11% | -7%  | 0%   | 8%   |
|                | Free to be placed in Clearing | 28%  | 7%   | -3%  | 0%   | -8%  |