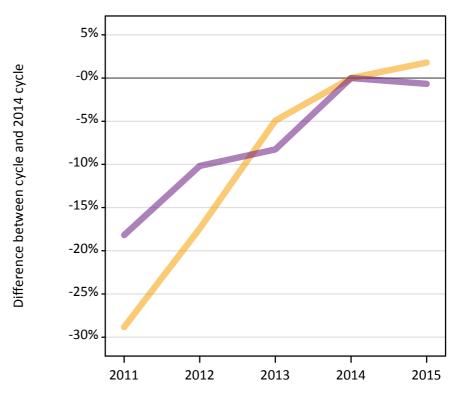

#### A.6 Placed main scheme applicants from outside the EU: 11 days after A level results day

Selected placed routes: difference between cycle and 2014 cycle

Placed (Clearing) Placed (Firm) Placed (Insurance)

## A.8 Placed main scheme applicants from outside the EU: 11 days after A level results day

Selected placed routes: difference between cycle and 2014 cycle

| Applicant type | Status             | 2011 | 2012 | 2013 | 2014 | 2015 |
|----------------|--------------------|------|------|------|------|------|
| Main scheme    | Placed (Clearing)  | -29% | -19% | -15% | 0%   | -2%  |
|                | Placed (Firm)      | -15% | -10% | -5%  | 0%   | 6%   |
|                | Placed (Insurance) | -21% | -17% | -11% | 0%   | 8%   |