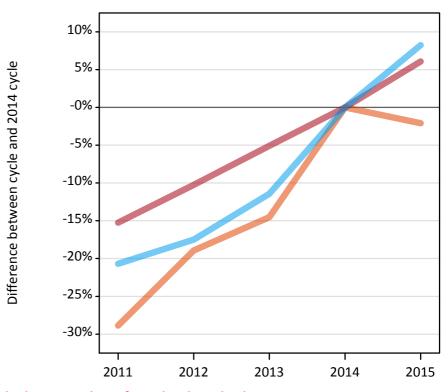

#### A.6 Placed main scheme applicants from outside the EU: 11 days after A level results day

Selected placed routes: difference between cycle and 2014 cycle

Placed (Clearing) Placed (Firm) Placed (Insurance)

## A.8 Placed main scheme applicants from outside the EU: 11 days after A level results day

Selected placed routes: difference between cycle and 2014 cycle

| Applicant type | Status             | 2011 | 2012 | 2013 | 2014 | 2015 |
|----------------|--------------------|------|------|------|------|------|
| Main scheme    | Placed (Clearing)  | -29% | -19% | -15% | 0%   | -2%  |
|                | Placed (Firm)      | -15% | -10% | -5%  | 0%   | 6%   |
|                | Placed (Insurance) | -21% | -17% | -11% | 0%   | 8%   |