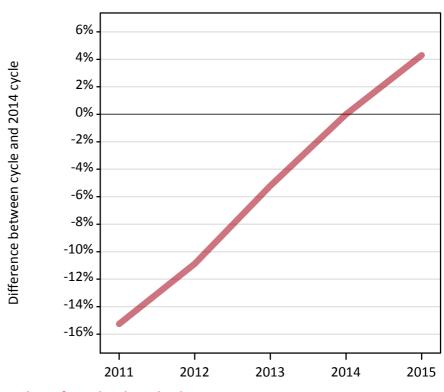

### A.3 All placed applicants from outside the EU: 11 days after A level results day

All placed applicants: difference between cycle and 2014 cycle

Placed

#### A.5 All placed applicants from outside the EU: 11 days after A level results day

All placed applicants: difference between cycle and 2014 cycle

| Applicant type Status | 201: | . 2012 | 2013 | 2014 | 2015 |
|-----------------------|------|--------|------|------|------|
| All applicants Placed | -15% | -11%   | -5%  | 0%   | 4%   |