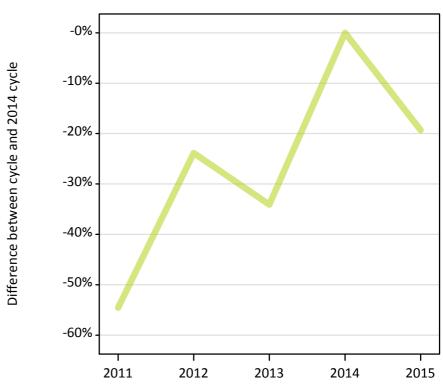

#### A.9 Main scheme applicants placed through adjustment: 11 days after A level results day

Placed through adjustment: difference between cycle and 2014 cycle

Placed (Adjustment)

#### A.11 Main scheme applicants placed through adjustment: 11 days after A level results day

Placed through adjustment: difference between cycle and 2014 cycle

| Applicant type Status           | 2011 | 2012 | 2013 | 2014 | 2015 |
|---------------------------------|------|------|------|------|------|
| Main scheme Placed (Adjustment) | -55% | -24% | -34% | 0%   | -19% |