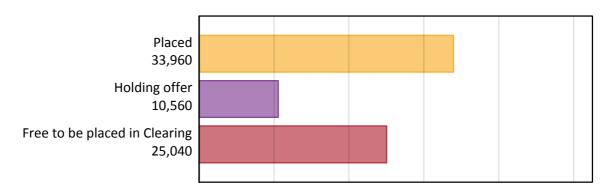

#### A.2 Summary of applicants who are placed, holding offers or free to be placed in Clearing (outside the EU)

#### A.1 Applicants by type and status from outside the EU, 2015 cycle

| Applicant type     | Status                        | 2015   |
|--------------------|-------------------------------|--------|
| Main scheme        | Placed (Clearing)             | 2,420  |
|                    | Placed (Adjustment)           | 70     |
|                    | Placed (Firm)                 | 25,920 |
|                    | Placed (Insurance)            | 3,350  |
|                    | Placed (Other)                | 1,810  |
|                    | Holding offer                 | 10,560 |
|                    | Free to be placed in Clearing | 25,040 |
| Direct to Clearing | Placed (Direct to Clearing)   | 380    |
|                    | Other (Direct to Clearing)    | 820    |
| All applicants     | Placed                        | 33,960 |