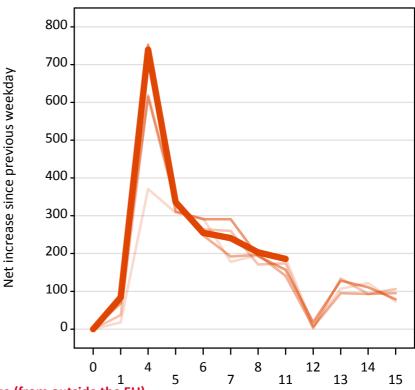

#### A.20 Placed through Clearing only: Daily net change (from outside the EU)

Net increase since previous weekday (2015 cycle up to 11 days after A level results day)

A.21 Placed through Clearing only: Daily net change (from outside the EU)

Net increase since previous weekday (2015 cycle up to 11 days after A level results day)

| Applicant status, days since A level results day |    | 2011 | 2012 | 2013 | 2014 | 2015 |
|--------------------------------------------------|----|------|------|------|------|------|
| Placed through Clearing only                     | 0  | 0    | 0    | 0    | 0    | 0    |
|                                                  | 1  | 20   | 40   | 80   | 70   | 80   |
|                                                  | 4  | 370  | 620  | 620  | 750  | 740  |
|                                                  | 5  | 310  | 340  | 330  | 310  | 340  |
|                                                  | 6  | 290  | 260  | 250  | 290  | 260  |
|                                                  | 7  | 180  | 260  | 190  | 290  | 240  |
|                                                  | 8  | 200  | 170  | 200  | 190  | 200  |
|                                                  | 11 | 190  | 170  | 140  | 160  | 190  |
|                                                  | 12 | 10   | 0    | 10   | 20   |      |
|                                                  | 13 | 110  | 130  | 100  | 130  |      |
|                                                  | 14 | 120  | 90   | 90   | 110  |      |
|                                                  | 15 | 70   | 110  | 100  | 80   |      |