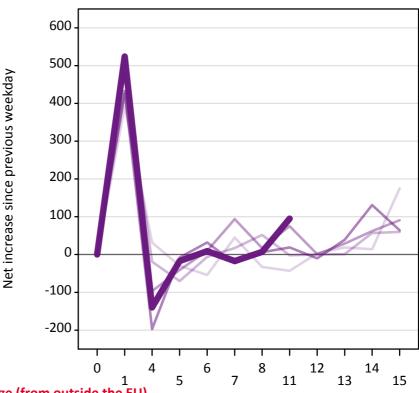

#### A.24 Free to be placed in Clearing: Daily net change (from outside the EU)

Net increase since previous weekday (2015 cycle up to 11 days after A level results day)

A.25 Free to be placed in Clearing: Daily net change (from outside the EU)

Net increase since previous weekday (2015 cycle up to 11 days after A level results day)

| Applicant status, days since A level results day |    | 2011 | 2012 | 2013 | 2014 | 2015 |
|--------------------------------------------------|----|------|------|------|------|------|
| Free to be placed in Clearing                    | 0  | 0    | 0    | 0    | 0    | 0    |
|                                                  | 1  | 390  | 490  | 430  | 430  | 520  |
|                                                  | 4  | 30   | -20  | -100 | -200 | -140 |
|                                                  | 5  | -30  | -70  | -40  | -10  | -20  |
|                                                  | 6  | -50  | -10  | 10   | 30   | 10   |
|                                                  | 7  | 50   | 20   | 90   | -20  | -20  |
|                                                  | 8  | -30  | 50   | 20   | 10   | 10   |
|                                                  | 11 | -40  | 0    | 80   | 20   | 100  |
|                                                  | 12 | 0    | 0    | 0    | -10  |      |
|                                                  | 13 | 20   | 0    | 30   | 40   |      |
|                                                  | 14 | 10   | 60   | 60   | 130  |      |
|                                                  | 15 | 180  | 60   | 90   | 60   |      |