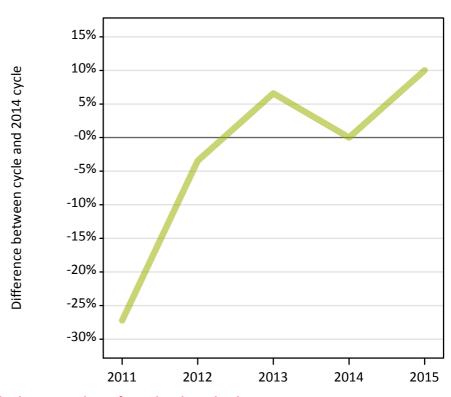

#### A.9 Main scheme applicants placed through adjustment: 11 days after A level results day

Placed through adjustment: difference between cycle and 2014 cycle

Placed (Adjustment)

#### A.11 Main scheme applicants placed through adjustment: 11 days after A level results day

Placed through adjustment: difference between cycle and 2014 cycle

| Applicant type Status           | 2011 | 2012 | 2013 | 2014 | 2015 |
|---------------------------------|------|------|------|------|------|
| Main scheme Placed (Adjustment) | -55% | -24% | -34% | 0%   | -19% |