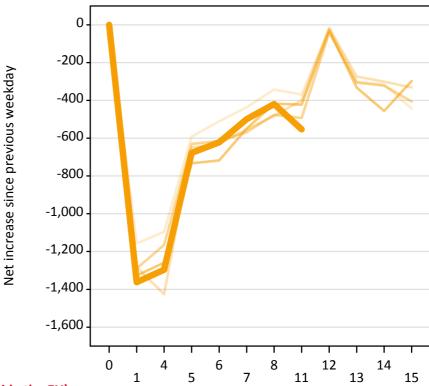

#### A.22 Holding Offer: Daily net change (from outside the EU)

Net increase since previous weekday (2015 cycle up to 11 days after A level results day)

A.23 Holding Offer: Daily net change (from outside the EU)

Net increase since previous weekday (2015 cycle up to 11 days after A level results day)

| Applicant status, days since | A level results day | 2011   | 2012   | 2013   | 2014   | 2015   |
|------------------------------|---------------------|--------|--------|--------|--------|--------|
| Holding Offer                | 0                   | 0      | 0      | 0      | 0      | 0      |
|                              | 1                   | -1,160 | -1,280 | -1,290 | -1,330 | -1,360 |
|                              | 4                   | -1,100 | -1,430 | -1,170 | -1,260 | -1,300 |
|                              | 5                   | -590   | -650   | -630   | -730   | -680   |
|                              | 6                   | -510   | -630   | -620   | -720   | -620   |
|                              | 7                   | -440   | -550   | -570   | -550   | -500   |
|                              | 8                   | -340   | -480   | -480   | -420   | -420   |
|                              | 11                  | -370   | -400   | -490   | -420   | -550   |
|                              | 12                  | -20    | -20    | -40    | -30    |        |
|                              | 13                  | -300   | -270   | -310   | -330   |        |
|                              | 14                  | -320   | -300   | -320   | -460   |        |
|                              | 15                  | -440   | -330   | -410   | -300   |        |