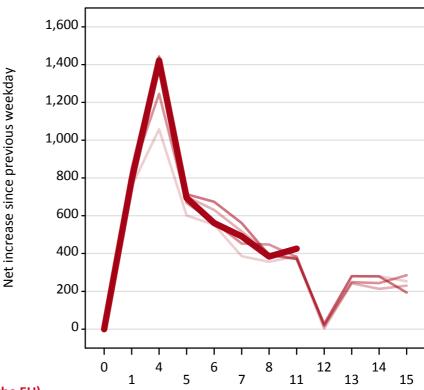

#### A.18 All Placed: Daily net change (from outside the EU)

Net increase since previous weekday (2015 cycle up to 11 days after A level results day)

A.19 All Placed: Daily net change (from outside the EU)

Net increase since previous weekday (2015 cycle up to 11 days after A level results day)

| Applicant status, days since A leve | el results day | 2011  | 2012  | 2013  | 2014  | 2015  |
|-------------------------------------|----------------|-------|-------|-------|-------|-------|
| All Placed                          | 0              | 0     | 0     | 0     | 0     | 0     |
|                                     | 1              | 760   | 790   | 820   | 850   | 790   |
|                                     | 4              | 1,060 | 1,430 | 1,250 | 1,440 | 1,420 |
|                                     | 5              | 600   | 700   | 670   | 710   | 690   |
|                                     | 6              | 550   | 630   | 570   | 670   | 560   |
|                                     | 7              | 390   | 520   | 450   | 560   | 490   |
|                                     | 8              | 360   | 400   | 450   | 390   | 380   |
|                                     | 11             | 390   | 370   | 380   | 370   | 430   |
|                                     | 12             | 10    | 0     | 20    | 30    |       |
|                                     | 13             | 280   | 240   | 250   | 280   |       |
|                                     | 14             | 280   | 210   | 240   | 280   |       |
|                                     | 15             | 250   | 230   | 290   | 190   |       |