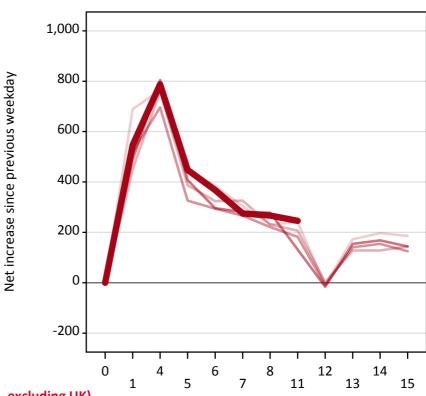

## **AX.18 All Placed: Daily net change (from the EU - excluding UK)** Net increase since previous weekday (2015 cycle up to 11 days after A level results day)

| <br>2011 |
|----------|
| 2012     |
| <br>2013 |
| <br>2014 |
| 2015     |

## AX.19 All Placed: Daily net change (from the EU - excluding UK)

Net increase since previous weekday (2015 cycle up to 11 days after A level results day)

| Applicant status, days since A leve | l results day | 2011 | 2012 | 2013 | 2014 | 2015 |
|-------------------------------------|---------------|------|------|------|------|------|
| All Placed                          | 0             | 0    | 0    | 0    | 0    | 0    |
|                                     | 1             | 690  | 450  | 520  | 490  | 550  |
|                                     | 4             | 760  | 760  | 700  | 800  | 790  |
|                                     | 5             | 450  | 390  | 330  | 410  | 450  |
|                                     | 6             | 380  | 320  | 290  | 300  | 370  |
|                                     | 7             | 300  | 330  | 270  | 280  | 280  |
|                                     | 8             | 230  | 230  | 220  | 280  | 270  |
|                                     | 11            | 240  | 210  | 180  | 130  | 250  |
|                                     | 12            | -10  | 0    | -10  | -20  |      |
|                                     | 13            | 170  | 130  | 140  | 150  |      |
|                                     | 14            | 200  | 130  | 150  | 170  |      |
|                                     | 15            | 190  | 140  | 130  | 140  |      |