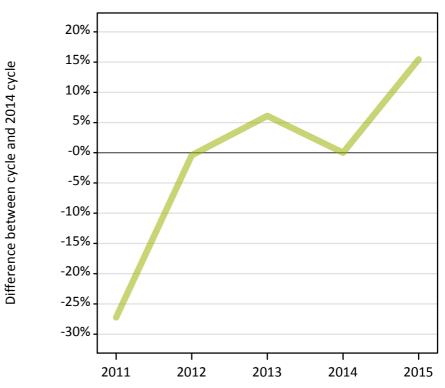

#### **AX.9 Main scheme applicants placed through adjustment: 11 days after A level results day** Placed through adjustment: difference between cycle and 2014 cycle

Placed (Adjustment)

#### AX.11 Main scheme applicants placed through adjustment: 11 days after A level results day

Placed through adjustment: difference between cycle and 2014 cycle

| Applicant type | Status              | 2011 | 2012 | 2013 | 2014 | 2015 |
|----------------|---------------------|------|------|------|------|------|
| Main scheme    | Placed (Adjustment) | -67% | 0%   | 3%   | 0%   | 8%   |