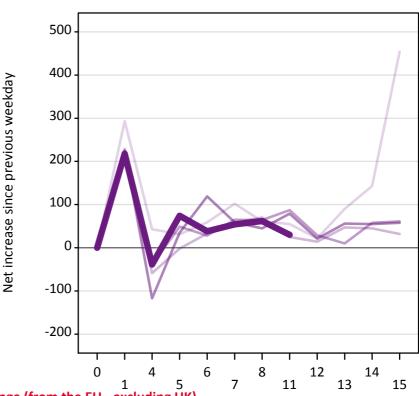

#### **AX.24 Free to be placed in Clearing: Daily net change (from the EU - excluding UK)** Net increase since previous weekday (2015 cycle up to 11 days after A level results day)

# **AX.25 Free to be placed in Clearing: Daily net change (from the EU - excluding UK)** Net increase since previous weekday (2015 cycle up to 11 days after A level results day)

| Applicant status, days since A level results day |    | 2011 | 2012 | 2013 | 2014 | 2015 |
|--------------------------------------------------|----|------|------|------|------|------|
| Free to be placed in Clearing                    | 0  | 0    | 0    | 0    | 0    | 0    |
|                                                  | 1  | 290  | 230  | 210  | 230  | 220  |
|                                                  | 4  | 40   | -60  | -40  | -120 | -40  |
|                                                  | 5  | 30   | 0    | 50   | 40   | 70   |
|                                                  | 6  | 60   | 30   | 30   | 120  | 40   |
|                                                  | 7  | 100  | 60   | 70   | 60   | 50   |
|                                                  | 8  | 60   | 70   | 60   | 50   | 60   |
|                                                  | 11 | 60   | 30   | 90   | 80   | 30   |
|                                                  | 12 | 20   | 10   | 30   | 20   |      |
|                                                  | 13 | 90   | 50   | 10   | 60   |      |
|                                                  | 14 | 140  | 50   | 60   | 60   |      |
|                                                  | 15 | 450  | 30   | 60   | 60   |      |