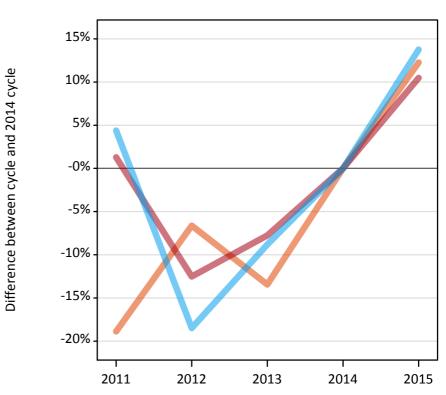

#### **AX.6 Placed main scheme applicants from the EU - excluding UK: 11 days after A level results day** Selected placed routes: difference between cycle and 2014 cycle

**AX.7 Placed main scheme applicants from the EU - excluding UK: 11 days after A level results day** All Main scheme placed routes (excluding Adjustment): applicants at 11 days after A level results day

#### **AX.8 Placed main scheme applicants from the EU - excluding UK: 11 days after A level results day** Selected placed routes: difference between cycle and 2014 cycle

2012 2013 2014 2015 Applicant type Status 2011 Main scheme Placed (Clearing) -19% -7% -13% 0% 12% Placed (Firm) 1% -13% -8% 0% 10% Placed (Insurance) 4% -18% -9% 0% 14%