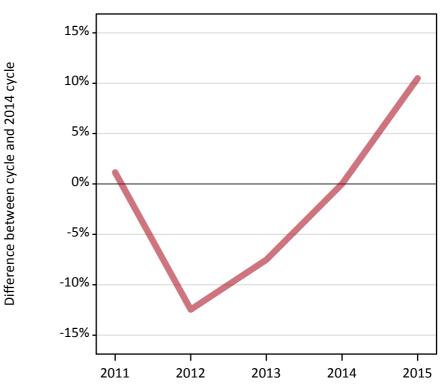

## **AX.3 All placed applicants from the EU - excluding UK: 11 days after A level results day** All placed applicants: difference between cycle and 2014 cycle

Placed

**AX.4 All placed applicants from the EU - excluding UK: 11 days after A level results day** All placed applicants: applicants at 11 days after A level results day

## AX.5 All placed applicants from the EU - excluding UK: 11 days after A level results day

All placed applicants: difference between cycle and 2014 cycle

| Applicant type | Status | 2011 | 2012 | 2013 | 2014 | 2015 |
|----------------|--------|------|------|------|------|------|
| All applicants | Placed | 1%   | -12% | -8%  | 0%   | 10%  |