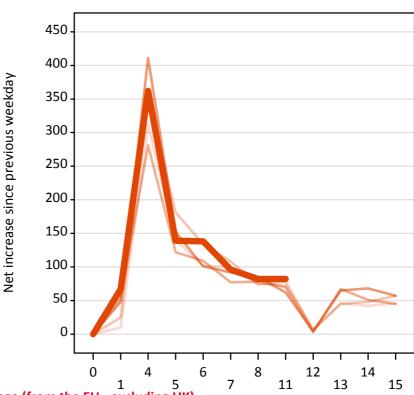

## **AX.20 Placed through Clearing only: Daily net change (from the EU - excluding UK)** Net increase since previous weekday (2015 cycle up to 11 days after A level results day)

## **AX.21 Placed through Clearing only: Daily net change (from the EU - excluding UK)** Net increase since previous weekday (2015 cycle up to 11 days after A level results day)

| Applicant status, days since A level results day |    | 2011 | 2012 | 2013 | 2014 | 2015 |
|--------------------------------------------------|----|------|------|------|------|------|
| Placed through Clearing only                     | 0  | 0    | 0    | 0    | 0    | 0    |
|                                                  | 1  | 10   | 30   | 50   | 50   | 70   |
|                                                  | 4  | 310  | 350  | 280  | 410  | 360  |
|                                                  | 5  | 140  | 180  | 120  | 150  | 140  |
|                                                  | 6  | 100  | 130  | 110  | 100  | 140  |
|                                                  | 7  | 100  | 110  | 80   | 90   | 100  |
|                                                  | 8  | 80   | 70   | 80   | 90   | 80   |
|                                                  | 11 | 70   | 80   | 70   | 60   | 80   |
|                                                  | 12 | 10   | 10   | 0    | 0    |      |
|                                                  | 13 | 50   | 50   | 70   | 70   |      |
|                                                  | 14 | 40   | 50   | 50   | 70   |      |
|                                                  | 15 | 50   | 60   | 50   | 60   |      |