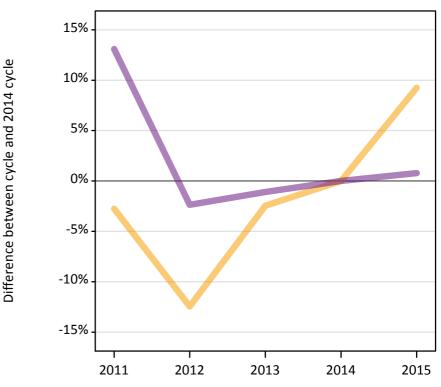

#### **AX.12** Main scheme applicants not currently placed from the EU - excluding UK: 11 days after A level results day Applicants in unplaced states: difference between cycle and 2014 cycle

Holding offer

Free to be placed in Clearing

**AX.13 Main scheme applicants not currently placed from the EU - excluding UK: 11 days after A level results day** Applicants in unplaced states: applicants at 11 days after A level results day

AX.14 Main scheme applicants not currently placed from the EU - excluding UK: 11 days after A level results day Applicants in unplaced states: difference between cycle and 2014 cycle

| Applicant type | Status                        | 2011 | 2012 | 2013 | 2014 | 2015 |
|----------------|-------------------------------|------|------|------|------|------|
| Main scheme    | Holding offer                 | -3%  | -12% | -2%  | 0%   | 9%   |
|                | Free to be placed in Clearing | 13%  | -2%  | -1%  | 0%   | 1%   |