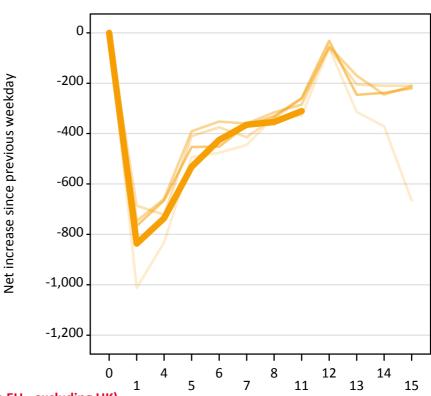

## **AX.22 Holding Offer: Daily net change (from the EU - excluding UK)** Net increase since previous weekday (2015 cycle up to 11 days after A level results day)

| 2011     |
|----------|
| <br>2012 |
| <br>2013 |
| <br>2014 |
| 2015     |

## AX.23 Holding Offer: Daily net change (from the EU - excluding UK)

Net increase since previous weekday (2015 cycle up to 11 days after A level results day)

| Applicant status, days since A level results day |    | 2011   | 2012 | 2013 | 2014 | 2015 |
|--------------------------------------------------|----|--------|------|------|------|------|
| Holding Offer                                    | 0  | 0      | 0    | 0    | 0    | 0    |
|                                                  | 1  | -1,010 | -690 | -750 | -770 | -840 |
|                                                  | 4  | -830   | -720 | -660 | -670 | -740 |
|                                                  | 5  | -490   | -410 | -390 | -450 | -530 |
|                                                  | 6  | -480   | -380 | -350 | -450 | -430 |
|                                                  | 7  | -450   | -410 | -360 | -370 | -370 |
|                                                  | 8  | -330   | -340 | -320 | -330 | -350 |
|                                                  | 11 | -330   | -260 | -290 | -260 | -310 |
|                                                  | 12 | -60    | -60  | -50  | -30  |      |
|                                                  | 13 | -310   | -210 | -170 | -250 |      |
|                                                  | 14 | -370   | -210 | -250 | -240 |      |
|                                                  | 15 | -670   | -210 | -210 | -220 |      |