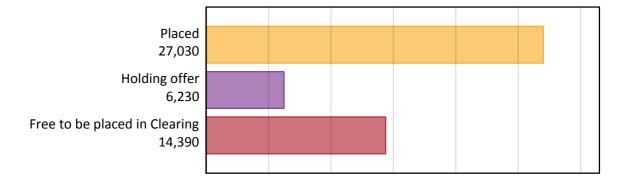

#### AX.2 Summary of applicants who are placed, holding offers or free to be placed in Clearing ( the EU - excluding UK )

## Analysis at 00:05 on Monday 24 August 2015 (11 days after A level results day - No Scot.X1)

**UC**\S

AX.1 Applicants by type and status from the EU - excluding UK, 2015 cycle

| Applicant type     | Status                        | 2015   |
|--------------------|-------------------------------|--------|
| Main scheme        | Placed (Clearing)             | 1,140  |
|                    | Placed (Adjustment)           | 40     |
|                    | Placed (Firm)                 | 22,510 |
|                    | Placed (Insurance)            | 2,030  |
|                    | Placed (Other)                | 1,030  |
|                    | Holding offer                 | 6,230  |
|                    | Free to be placed in Clearing | 14,390 |
| Direct to Clearing | Placed (Direct to Clearing)   | 280    |
|                    | Other (Direct to Clearing)    | 380    |
| All applicants     | Placed                        | 27,030 |

| Applicant type | Status                        | 2011   | 2012   | 2013   | 2014   | 2015   |
|----------------|-------------------------------|--------|--------|--------|--------|--------|
| Main scheme    | Holding offer                 | 5,540  | 4,990  | 5,560  | 5,700  | 6,230  |
|                | Free to be placed in Clearing | 16,140 | 13,940 | 14,120 | 14,270 | 14,390 |