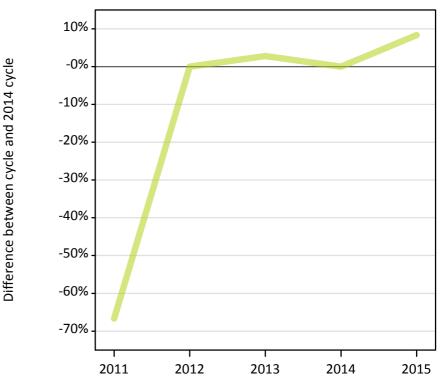

## AX.5 All placed applicants from the EU - excluding UK: 11 days after A level results day

All placed applicants: difference between cycle and 2014 cycle

| Applicant type | Status | 2011 | 2012 | 2013 | 2014 | 2015 |
|----------------|--------|------|------|------|------|------|
| All applicants | Placed | 1%   | -12% | -8%  | 0%   | 10%  |

#### **AX.6 Placed main scheme applicants from the EU - excluding UK: 11 days after A level results day** Selected placed routes: difference between cycle and 2014 cycle

**AX.7 Placed main scheme applicants from the EU - excluding UK: 11 days after A level results day** All Main scheme placed routes (excluding Adjustment): applicants at 11 days after A level results day