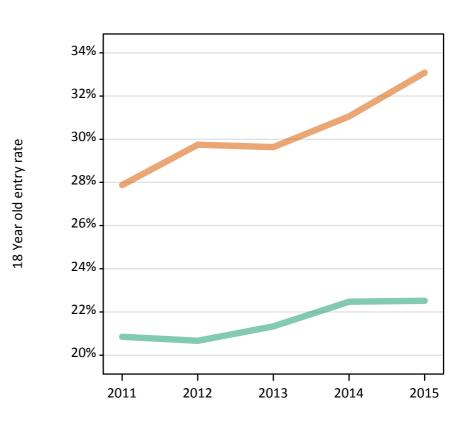

## S.13 Placed 18 year old applicants from the UK by sex: 11 days after A level results day

Placed 18 year old applicants: entry rate

#### **S.14 Placed 18 year old applicants from the UK by sex: 11 days after A level results day** Placed 18 year old applicants: entry rate

| Applicant Status | Sex   | 2011  | 2012  | 2013  | 2014  | 2015  |
|------------------|-------|-------|-------|-------|-------|-------|
| Placed           | Men   | 24.6% | 23.3% | 24.7% | 25.5% | 25.9% |
|                  | Women | 31.4% | 30.9% | 32.4% | 33.8% | 35.0% |
|                  | All   | 27.9% | 27.0% | 28.4% | 29.5% | 30.3% |