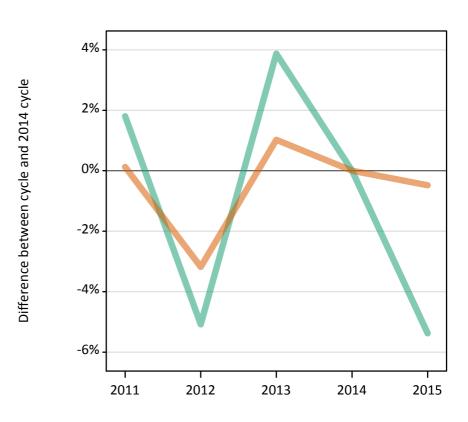

## Analysis at 00:05 on Monday 24 August 2015 (11 days after A level results day) S.1 Placed applicants from all domiciles by sex: 11 days after A level results day

Placed applicants: change relative to 2014 cycle totals

#### S.3 Placed applicants from all domiciles by sex: 11 days after A level results day

Placed applicants: change relative to 2014 cycle totals

| Applicant Status | Sex   | 2011 | 2012 | 2013 | 2014 | 2015 |
|------------------|-------|------|------|------|------|------|
| Placed           | Men   | -1%  | -9%  | -3%  | 0%   | 2%   |
|                  | Women | -4%  | -10% | -4%  | 0%   | 4%   |
|                  | All   | -3%  | -9%  | -4%  | 0%   | 3%   |