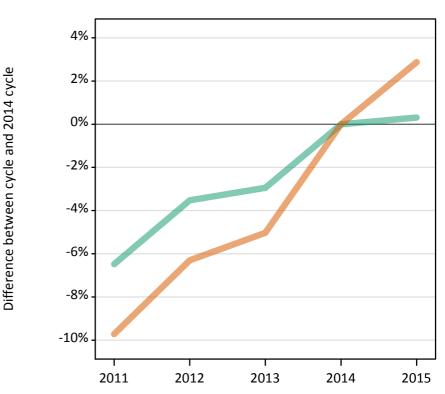

#### **S.42 Placed 18 year old applicants from Scotland by sex: 11 days after A level results day** Placed 18 year old applicants: change relative to 2014 cycle totals

Men Women

#### **S.44 Placed 18 year old applicants from Scotland by sex: 11 days after A level results day** Placed 18 year old applicants: change relative to 2014 cycle totals

| Applicant Status | Sex   | 2011 | 2012 | 2013 | 2014 | 2015 |
|------------------|-------|------|------|------|------|------|
| Placed           | Men   | 1%   | -0%  | 1%   | 0%   | -1%  |
|                  | Women | -5%  | -3%  | -3%  | 0%   | 2%   |
|                  | All   | -3%  | -2%  | -1%  | 0%   | 1%   |