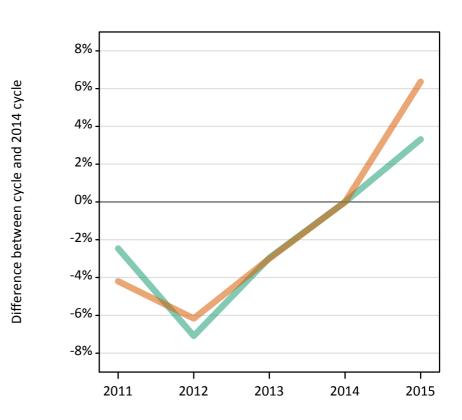

#### S.5 Placed applicants from the UK by sex: 11 days after A level results day

Placed applicants: change relative to 2014 cycle totals

#### S.7 Placed applicants from the UK by sex: 11 days after A level results day

Placed applicants: change relative to 2014 cycle totals

| Applicant Status | Sex   | 2011 | 2012 | 2013 | 2014 | 2015 |
|------------------|-------|------|------|------|------|------|
| Placed           | Men   | -0%  | -9%  | -2%  | 0%   | 2%   |
|                  | Women | -3%  | -9%  | -4%  | 0%   | 4%   |
|                  | All   | -2%  | -9%  | -3%  | 0%   | 3%   |