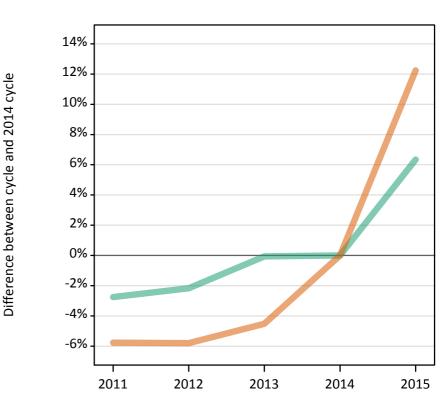

#### **S.60 Placed applicants from the EU (excluding the UK) by sex: 11 days after A level results day** Placed applicants: change relative to 2014 cycle totals

Men Women

#### S.62 Placed applicants from the EU (excluding the UK) by sex: 11 days after A level results day

Placed applicants: change relative to 2014 cycle totals

| Applicant Status | Sex   | 2011 | 2012 | 2013 | 2014 | 2015 |
|------------------|-------|------|------|------|------|------|
| Placed           | Men   | 6%   | -10% | -5%  | 0%   | 9%   |
|                  | Women | -2%  | -15% | -9%  | 0%   | 12%  |
|                  | All   | 1%   | -12% | -8%  | 0%   | 11%  |