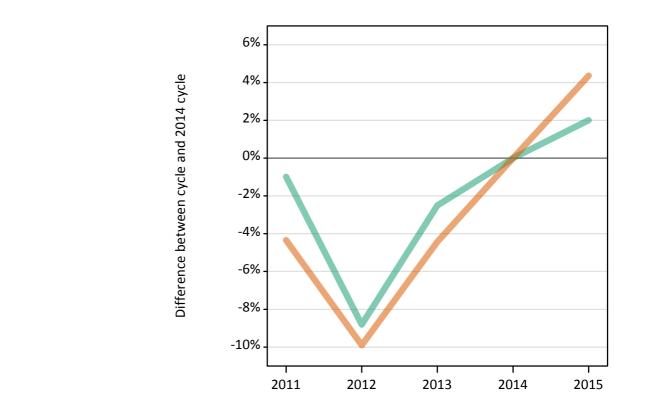

## Analysis at 00:05 on Monday 24 August 2015 (11 days after A level results day) S.1 Placed applicants from all domiciles by sex: 11 days after A level results day

Placed applicants: change relative to 2014 cycle totals

MenWomen

#### S.3 Placed applicants from all domiciles by sex: 11 days after A level results day

Placed applicants: change relative to 2014 cycle totals

| Applicant Status | Sex   | 2011 | 2012 | 2013 | 2014 | 2015 |
|------------------|-------|------|------|------|------|------|
| Placed           | Men   | -1%  | -9%  | -3%  | 0%   | 2%   |
|                  | Women | -4%  | -10% | -4%  | 0%   | 4%   |
|                  | All   | -3%  | -9%  | -4%  | 0%   | 3%   |