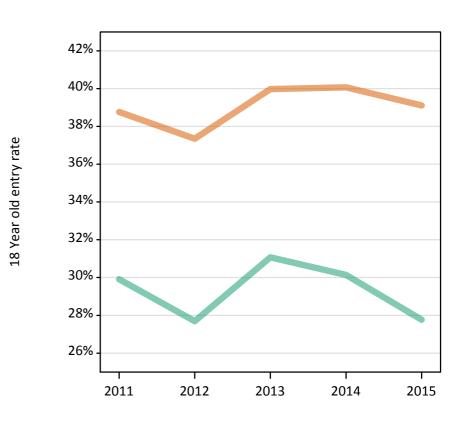

## S.13 Placed 18 year old applicants from the UK by sex: 11 days after A level results day

Placed 18 year old applicants: entry rate

#### **S.14 Placed 18 year old applicants from the UK by sex: 11 days after A level results day** Placed 18 year old applicants: entry rate

| Applicant Status | Sex   | 2011  | 2012  | 2013  | 2014  | 2015  |
|------------------|-------|-------|-------|-------|-------|-------|
| Placed           | Men   | 24.6% | 23.3% | 24.7% | 25.5% | 25.9% |
|                  | Women | 31.4% | 30.9% | 32.4% | 33.8% | 35.0% |
|                  | All   | 27.9% | 27.0% | 28.4% | 29.5% | 30.3% |