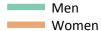

#### **S.46 Placed 18 year old applicants from Scotland by sex: 11 days after A level results day** Placed 18 year old applicants: entry rate

#### **S.47 Placed 18 year old applicants from Scotland by sex: 11 days after A level results day** Placed 18 year old applicants: entry rate

| Applicant Status | Sex   | 2011  | 2012  | 2013  | 2014  | 2015  |
|------------------|-------|-------|-------|-------|-------|-------|
| Placed           | Men   | 18.9% | 18.8% | 19.0% | 19.1% | 19.3% |
|                  | Women | 25.6% | 26.7% | 27.2% | 27.9% | 28.7% |
|                  | All   | 22.1% | 22.7% | 23.0% | 23.3% | 23.9% |