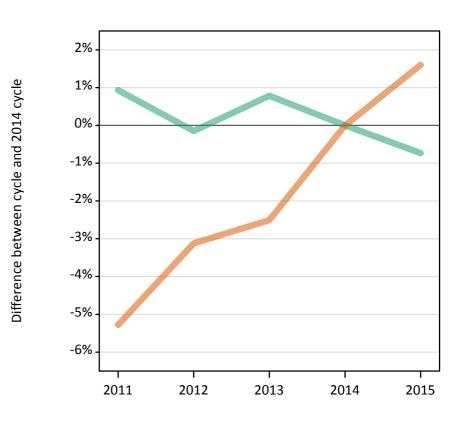

#### S.5 Placed applicants from the UK by sex: 11 days after A level results day

Placed applicants: change relative to 2014 cycle totals

#### S.7 Placed applicants from the UK by sex: 11 days after A level results day

Placed applicants: change relative to 2014 cycle totals

| Applicant Status | Sex   | 2011 | 2012 | 2013 | 2014 | 2015 |
|------------------|-------|------|------|------|------|------|
| Placed           | Men   | -0%  | -9%  | -2%  | 0%   | 2%   |
|                  | Women | -3%  | -9%  | -4%  | 0%   | 4%   |
|                  | All   | -2%  | -9%  | -3%  | 0%   | 3%   |