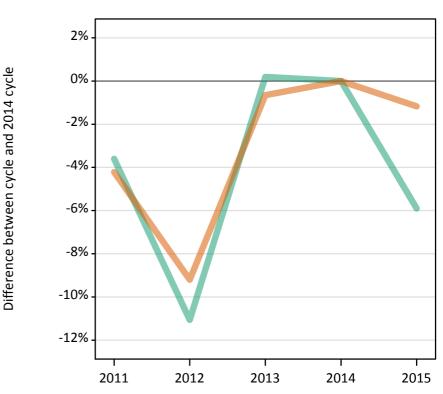

## S.27 Placed applicants from Northern Ireland by sex: 11 days after A level results day

Placed applicants: change relative to 2014 cycle totals

Men Women

#### S.29 Placed applicants from Northern Ireland by sex: 11 days after A level results day

Placed applicants: change relative to 2014 cycle totals

| Applicant Status | Sex   | 2011 | 2012 | 2013 | 2014 | 2015 |
|------------------|-------|------|------|------|------|------|
| Placed           | Men   | -4%  | -11% | 0%   | 0%   | -6%  |
|                  | Women | -4%  | -9%  | -1%  | 0%   | -1%  |
|                  | All   | -4%  | -10% | -0%  | 0%   | -3%  |