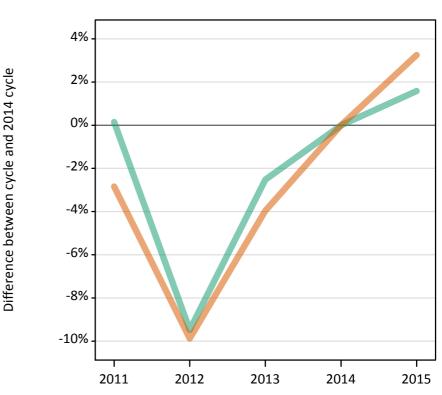

## Analysis at 00:05 on Monday 24 August 2015 (11 days after A level results day) S.1 Placed applicants from all domiciles by sex: 11 days after A level results day

Placed applicants: change relative to 2014 cycle totals

MenWomen

#### S.3 Placed applicants from all domiciles by sex: 11 days after A level results day

Placed applicants: change relative to 2014 cycle totals

| Applicant Status | Sex   | 2011 | 2012 | 2013 | 2014 | 2015 |
|------------------|-------|------|------|------|------|------|
| Placed           | Men   | -1%  | -9%  | -3%  | 0%   | 2%   |
|                  | Women | -4%  | -10% | -4%  | 0%   | 4%   |
|                  | All   | -3%  | -9%  | -4%  | 0%   | 3%   |