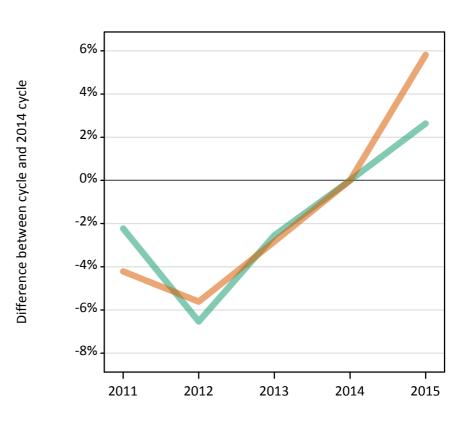

#### S.16 Placed applicants from England by sex: 11 days after A level results day

Placed applicants: change relative to 2014 cycle totals

#### S.18 Placed applicants from England by sex: 11 days after A level results day

Placed applicants: change relative to 2014 cycle totals

| Applicant Status | Sex   | 2011 | 2012 | 2013 | 2014 | 2015 |
|------------------|-------|------|------|------|------|------|
| Placed           | Men   | 0%   | -9%  | -3%  | 0%   | 2%   |
|                  | Women | -3%  | -10% | -4%  | 0%   | 3%   |
|                  | All   | -2%  | -10% | -3%  | 0%   | 3%   |