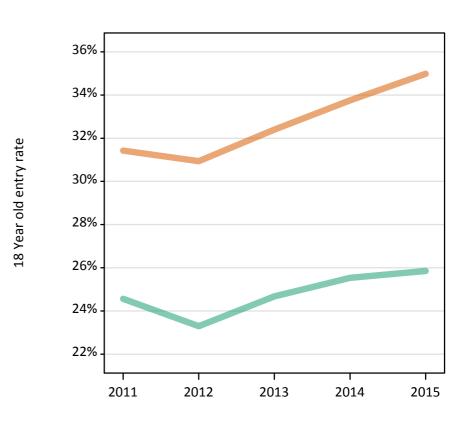

## S.13 Placed 18 year old applicants from the UK by sex: 11 days after A level results day

Placed 18 year old applicants: entry rate

#### **S.14 Placed 18 year old applicants from the UK by sex: 11 days after A level results day** Placed 18 year old applicants: entry rate

| Applicant Status | Sex   | 2011  | 2012  | 2013  | 2014  | 2015  |
|------------------|-------|-------|-------|-------|-------|-------|
| Placed           | Men   | 24.6% | 23.3% | 24.7% | 25.5% | 25.9% |
|                  | Women | 31.4% | 30.9% | 32.4% | 33.8% | 35.0% |
|                  | All   | 27.9% | 27.0% | 28.4% | 29.5% | 30.3% |