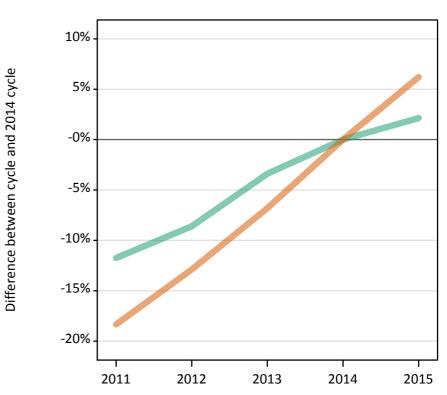

#### **S.60 Placed applicants from the EU (excluding the UK) by sex: 11 days after A level results day** Placed applicants: change relative to 2014 cycle totals

Men Women

#### S.61 Placed applicants from the EU (excluding the UK) by sex: 11 days after A level results day

| Applicant Status | Sex   | 2011   | 2012   | 2013   | 2014   | 2015   |
|------------------|-------|--------|--------|--------|--------|--------|
| Placed           | Men   | 11,090 | 9,500  | 9,970  | 10,500 | 11,470 |
|                  | Women | 13,670 | 11,940 | 12,660 | 13,980 | 15,680 |
|                  | All   | 24,760 | 21,430 | 22,630 | 24,480 | 27,140 |

#### S.62 Placed applicants from the EU (excluding the UK) by sex: 11 days after A level results day

Placed applicants: change relative to 2014 cycle totals

| Applicant Status | Sex   | 2011 | 2012 | 2013 | 2014 | 2015 |
|------------------|-------|------|------|------|------|------|
| Placed           | Men   | 6%   | -10% | -5%  | 0%   | 9%   |
|                  | Women | -2%  | -15% | -9%  | 0%   | 12%  |
|                  | All   | 1%   | -12% | -8%  | 0%   | 11%  |