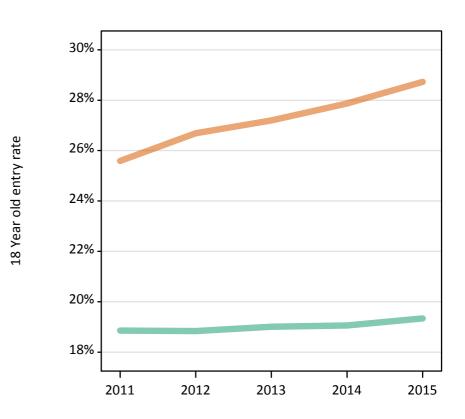

## S.38 Placed applicants from Scotland by sex: 11 days after A level results day

Placed applicants: change relative to 2014 cycle totals

Men Women

#### S.40 Placed applicants from Scotland by sex: 11 days after A level results day

Placed applicants: change relative to 2014 cycle totals

| Applicant Status | Sex   | 2011 | 2012 | 2013 | 2014 | 2015 |
|------------------|-------|------|------|------|------|------|
| Placed           | Men   | -3%  | -2%  | -0%  | 0%   | 6%   |
|                  | Women | -6%  | -6%  | -5%  | 0%   | 12%  |
|                  | All   | -5%  | -4%  | -3%  | 0%   | 10%  |