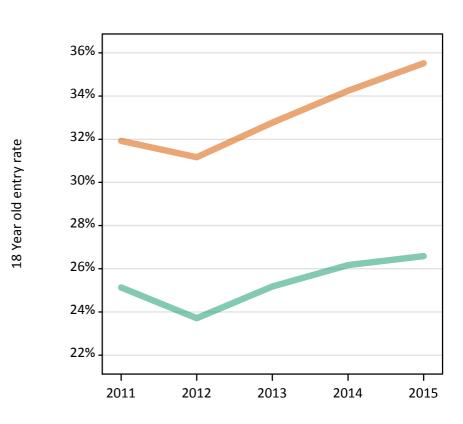

## S.13 Placed 18 year old applicants from the UK by sex: 11 days after A level results day

Placed 18 year old applicants: entry rate

#### **S.14 Placed 18 year old applicants from the UK by sex: 11 days after A level results day** Placed 18 year old applicants: entry rate

| Applicant Status | Sex   | 2011  | 2012  | 2013  | 2014  | 2015  |
|------------------|-------|-------|-------|-------|-------|-------|
| Placed           | Men   | 24.6% | 23.3% | 24.7% | 25.5% | 25.9% |
|                  | Women | 31.4% | 30.9% | 32.4% | 33.8% | 35.0% |
|                  | All   | 27.9% | 27.0% | 28.4% | 29.5% | 30.3% |