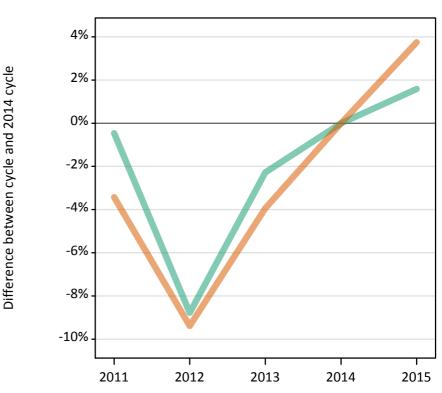

#### S.5 Placed applicants from the UK by sex: 11 days after A level results day

Placed applicants: change relative to 2014 cycle totals

#### S.7 Placed applicants from the UK by sex: 11 days after A level results day

Placed applicants: change relative to 2014 cycle totals

| Applicant Status | Sex   | 2011 | 2012 | 2013 | 2014 | 2015 |
|------------------|-------|------|------|------|------|------|
| Placed           | Men   | -0%  | -9%  | -2%  | 0%   | 2%   |
|                  | Women | -3%  | -9%  | -4%  | 0%   | 4%   |
|                  | All   | -2%  | -9%  | -3%  | 0%   | 3%   |