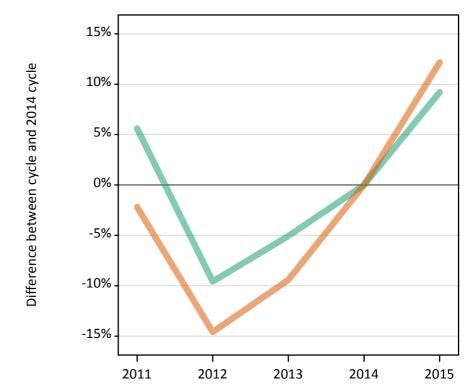

#### **S.9 Placed 18 year old applicants from the UK by sex: 11 days after A level results day** Placed 18 year old applicants: change relative to 2014 cycle totals

Men Women

#### S.10 Placed 18 year old applicants from the UK by sex: 11 days after A level results day

| Applicant Status | Sex   | 2011    | 2012    | 2013    | 2014    | 2015    |
|------------------|-------|---------|---------|---------|---------|---------|
| Placed           | Men   | 96,640  | 92,390  | 96,330  | 98,850  | 101,450 |
|                  | Women | 118,360 | 116,620 | 120,060 | 123,560 | 130,740 |
|                  | All   | 215,000 | 209,010 | 216,390 | 222,410 | 232,190 |

## S.11 Placed 18 year old applicants from the UK by sex: 11 days after A level results day

Placed 18 year old applicants: change relative to 2014 cycle totals

| Applicant Status | Sex   | 2011 | 2012 | 2013 | 2014 | 2015 |
|------------------|-------|------|------|------|------|------|
| Placed           | Men   | -2%  | -7%  | -3%  | 0%   | 3%   |
|                  | Women | -4%  | -6%  | -3%  | 0%   | 6%   |
|                  | All   | -3%  | -6%  | -3%  | 0%   | 4%   |