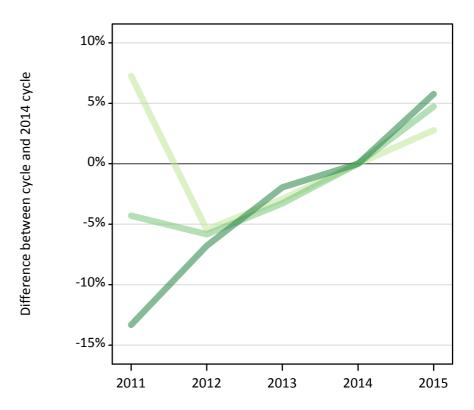

Placed applicants: change relative to 2014 cycle totals

#### T.3 Placed applicants from all domiciles by tariff group: 11 days after A level results day

Placed applicants: change relative to 2014 cycle totals

| Applicant Status | Tariff group  | 2011 | 2012 | 2013 | 2014 | 2015 |
|------------------|---------------|------|------|------|------|------|
| Placed           | Lower tariff  | 4%   | -8%  | -3%  | 0%   | -0%  |
|                  | Medium tariff | -4%  | -10% | -4%  | 0%   | 4%   |
|                  | Higher tariff | -11% | -10% | -4%  | 0%   | 7%   |