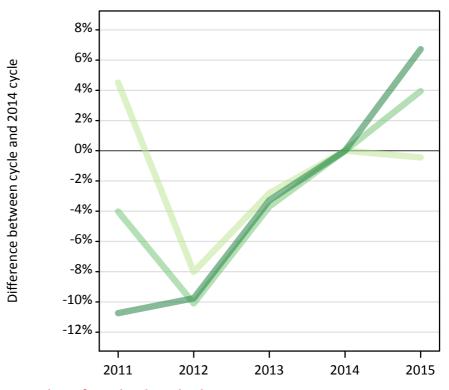

Placed applicants: change relative to 2014 cycle totals

#### T.3 Placed applicants from all domiciles by tariff group: 11 days after A level results day

Placed applicants: change relative to 2014 cycle totals

| Applicant Status | Tariff group  | 2011 | 2012 | 2013 | 2014 | 2015 |
|------------------|---------------|------|------|------|------|------|
| Placed           | Lower tariff  | 4%   | -8%  | -3%  | 0%   | -0%  |
|                  | Medium tariff | -4%  | -10% | -4%  | 0%   | 4%   |
|                  | Higher tariff | -11% | -10% | -4%  | 0%   | 7%   |