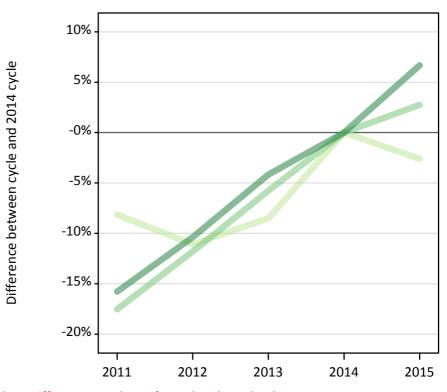

# **T.19 Placed applicants from overseas (not EU) by tariff group: 11 days after A level results day** Placed applicants: change relative to 2014 cycle totals

| Applicant Status | Tariff group  | 2011 | 2012 | 2013 | 2014 | 2015 |
|------------------|---------------|------|------|------|------|------|
| Placed           | Lower tariff  | -8%  | -11% | -9%  | 0%   | -3%  |
|                  | Medium tariff | -18% | -12% | -6%  | 0%   | 3%   |
|                  | Higher tariff | -16% | -10% | -4%  | 0%   | 7%   |

#### T.3 Placed applicants from all domiciles by tariff group: 11 days after A level results day

Placed applicants: change relative to 2014 cycle totals

| Applicant Status | Tariff group  | 2011 | 2012 | 2013 | 2014 | 2015 |
|------------------|---------------|------|------|------|------|------|
| Placed           | Lower tariff  | 4%   | -8%  | -3%  | 0%   | -0%  |
|                  | Medium tariff | -4%  | -10% | -4%  | 0%   | 4%   |
|                  | Higher tariff | -11% | -10% | -4%  | 0%   | 7%   |