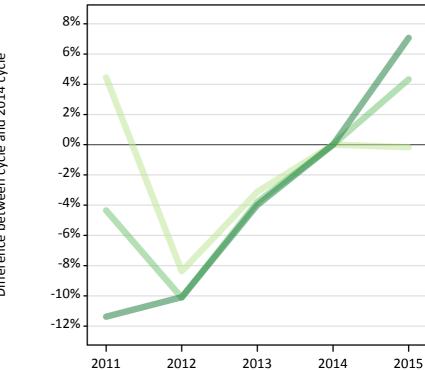

Placed applicants: change relative to 2014 cycle totals

#### T.3 Placed applicants from all domiciles by tariff group: 11 days after A level results day

Placed applicants: change relative to 2014 cycle totals

| Applicant Status | Tariff group  | 2011 | 2012 | 2013 | 2014 | 2015 |
|------------------|---------------|------|------|------|------|------|
| Placed           | Lower tariff  | 4%   | -8%  | -3%  | 0%   | -0%  |
|                  | Medium tariff | -4%  | -10% | -4%  | 0%   | 4%   |
|                  | Higher tariff | -11% | -10% | -4%  | 0%   | 7%   |