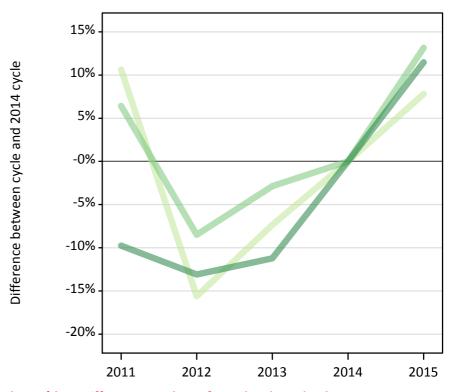

#### T.9 Placed 18 year old applicants from the UK by tariff group: 11 days after A level results day

Placed 18 year old applicants: change relative to 2014 cycle totals

### **T.11 Placed 18 year old applicants from the UK by tariff group: 11 days after A level results day** Placed 18 year old applicants: change relative to 2014 cycle totals

| Applicant Status | Tariff group  | 2011 | 2012 | 2013 | 2014 | 2015 |
|------------------|---------------|------|------|------|------|------|
| Placed           | Lower tariff  | 7%   | -5%  | -3%  | 0%   | 3%   |
|                  | Medium tariff | -4%  | -6%  | -3%  | 0%   | 5%   |
|                  | Higher tariff | -13% | -7%  | -2%  | 0%   | 6%   |