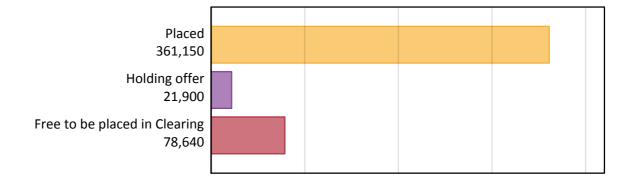

#### A.2 Summary of applicants who are placed, holding offers or free to be placed in Clearing (England)

#### A.1 Applicants by type and status from England, 2015 cycle

| Applicant type     | Status                        | 2015    |
|--------------------|-------------------------------|---------|
| Main scheme        | Placed (Clearing)             | 32,350  |
|                    | Placed (Adjustment)           | 990     |
|                    | Placed (Firm)                 | 283,720 |
|                    | Placed (Insurance)            | 28,400  |
|                    | Placed (Other)                | 9,240   |
|                    | Holding offer                 | 21,900  |
|                    | Free to be placed in Clearing | 78,640  |
| Direct to Clearing | Placed (Direct to Clearing)   | 6,460   |
|                    | Other (Direct to Clearing)    | 6,280   |
| All applicants     | Placed                        | 361,150 |