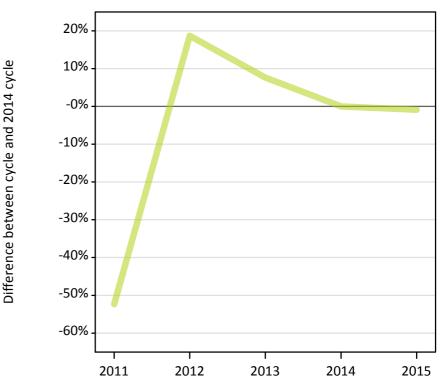

#### A.11 Main scheme applicants placed through adjustment: 12 days after A level results day

Placed through adjustment: difference between cycle and 2014 cycle

| Applicant type | Status              | 2011 | 2012 | 2013 | 2014 | 2015 |
|----------------|---------------------|------|------|------|------|------|
| Main scheme    | Placed (Adjustment) | -52% | 19%  | 8%   | 0%   | -1%  |