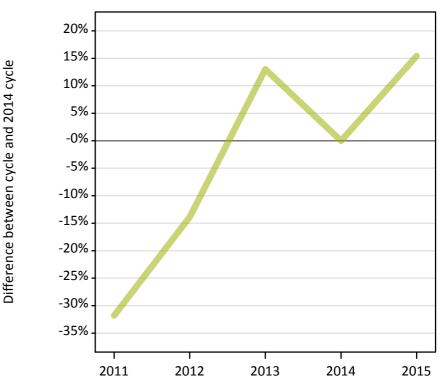

# A.17 Direct to Clearing applicants from England: 12 days after A level results day

Placed (Direct to Clearing): difference between cycle and 2014 cycle

| Applicant type     | Status                      | 2011 | 2012 | 2013 | 2014 | 2015 |
|--------------------|-----------------------------|------|------|------|------|------|
| Direct to Clearing | Placed (Direct to Clearing) | -32% | -14% | 13%  | 0%   | 15%  |