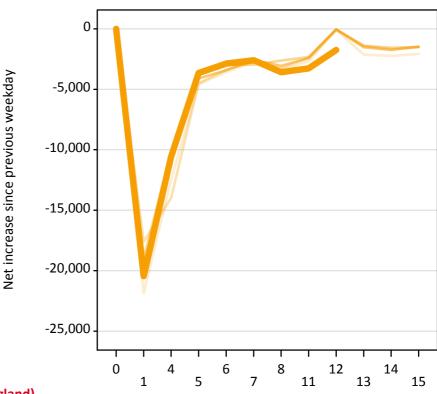

## A.22 Holding Offer: Daily net change (from England)

Net increase since previous weekday (2015 cycle up to 12 days after A level results day)

| 2011     |
|----------|
| <br>2012 |
| <br>2013 |
| <br>2014 |
| 2015     |

#### A.23 Holding Offer: Daily net change (from England)

| Applicant status, days since A level results day |    | 2011    | 2012    | 2013    | 2014    | 2015    |
|--------------------------------------------------|----|---------|---------|---------|---------|---------|
| Holding Offer                                    | 0  | 0       | 0       | 0       | 0       | 0       |
|                                                  | 1  | -21,870 | -17,610 | -19,020 | -19,850 | -20,460 |
|                                                  | 4  | -12,470 | -13,990 | -10,150 | -11,010 | -10,580 |
|                                                  | 5  | -4,580  | -4,500  | -3,590  | -4,110  | -3,660  |
|                                                  | 6  | -3,570  | -3,390  | -3,000  | -3,430  | -2,870  |
|                                                  | 7  | -2,730  | -2,690  | -2,970  | -2,570  | -2,590  |
|                                                  | 8  | -3,380  | -3,250  | -2,620  | -3,070  | -3,590  |
|                                                  | 11 | -2,710  | -2,410  | -2,330  | -2,430  | -3,270  |
|                                                  | 12 | -90     | -90     | -40     | -50     | -1,740  |
|                                                  | 13 | -2,140  | -1,410  | -1,390  | -1,530  |         |
|                                                  | 14 | -2,240  | -1,680  | -1,570  | -1,760  |         |
|                                                  | 15 | -2,070  | -1,520  | -1,500  | -1,470  |         |