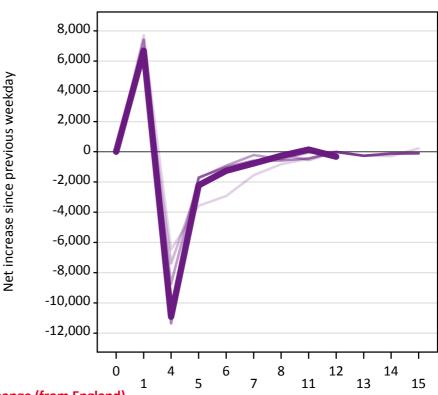

# **A.24 Free to be placed in Clearing: Daily net change (from England)** Net increase since previous weekday (2015 cycle up to 12 days after A level results day)

| <br>2011 |
|----------|
| <br>2012 |
| <br>2013 |
| <br>2014 |
| 2015     |

# A.25 Free to be placed in Clearing: Daily net change (from England)

| Applicant status, days since A level results day |    | 2011   | 2012   | 2013   | 2014    | 2015    |
|--------------------------------------------------|----|--------|--------|--------|---------|---------|
| Free to be placed in Clearing                    | 0  | 0      | 0      | 0      | 0       | 0       |
|                                                  | 1  | 7,720  | 6,450  | 6,240  | 7,420   | 6,690   |
|                                                  | 4  | -6,480 | -7,390 | -8,730 | -11,360 | -10,920 |
|                                                  | 5  | -3,570 | -2,260 | -1,750 | -1,700  | -2,220  |
|                                                  | 6  | -2,930 | -1,240 | -910   | -1,020  | -1,260  |
|                                                  | 7  | -1,560 | -690   | -220   | -590    | -770    |
|                                                  | 8  | -820   | -140   | -480   | -580    | -270    |
|                                                  | 11 | -470   | -560   | -50    | -440    | 140     |
|                                                  | 12 | -10    | -10    | -20    | -10     | -330    |
|                                                  | 13 | -250   | -270   | -270   | -260    |         |
|                                                  | 14 | -290   | -150   | -130   | -100    |         |
|                                                  | 15 | 220    | -110   | -100   | -100    |         |