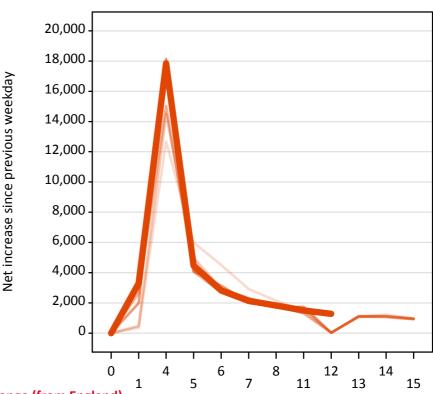

# A.18 All Placed: Daily net change (from England)

Net increase since previous weekday (2015 cycle up to 12 days after A level results day)

| <br>2011 |
|----------|
| <br>2012 |
| <br>2013 |
| 2014     |
| 2015     |

# A.19 All Placed: Daily net change (from England)

| Applicant status, days since A level results day |    | 2011   | 2012   | 2013   | 2014   | 2015   |
|--------------------------------------------------|----|--------|--------|--------|--------|--------|
| All Placed                                       | 0  | 0      | 0      | 0      | 0      | 0      |
|                                                  | 1  | 14,070 | 11,050 | 12,810 | 12,380 | 13,730 |
|                                                  | 4  | 19,480 | 22,270 | 20,120 | 23,620 | 22,730 |
|                                                  | 5  | 8,440  | 7,120  | 5,750  | 6,220  | 6,300  |
|                                                  | 6  | 6,730  | 4,860  | 4,240  | 4,830  | 4,410  |
|                                                  | 7  | 4,460  | 3,580  | 3,470  | 3,420  | 3,600  |
|                                                  | 8  | 4,410  | 3,610  | 3,400  | 3,830  | 4,140  |
|                                                  | 11 | 3,230  | 3,090  | 2,610  | 3,160  | 3,360  |
|                                                  | 12 | 80     | 70     | 30     | 50     | 2,250  |
|                                                  | 13 | 2,440  | 1,820  | 1,880  | 1,940  |        |
|                                                  | 14 | 2,600  | 1,950  | 1,860  | 1,960  |        |
|                                                  | 15 | 1,890  | 1,730  | 1,780  | 1,680  |        |