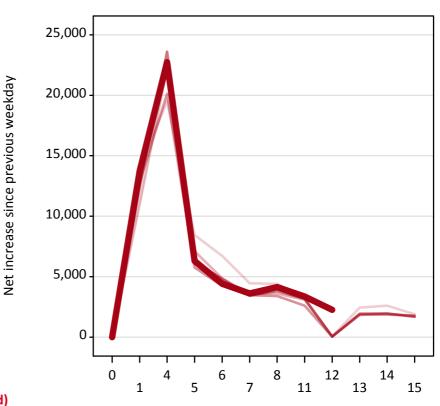

# A.18 All Placed: Daily net change (from England)

Net increase since previous weekday (2015 cycle up to 12 days after A level results day)

| <br>2011 |
|----------|
| <br>2012 |
| <br>2013 |
| 2014     |
| 2015     |

# A.19 All Placed: Daily net change (from England)

| Applicant status, days since A level results day |    | 2011   | 2012   | 2013   | 2014   | 2015   |
|--------------------------------------------------|----|--------|--------|--------|--------|--------|
| All Placed                                       | 0  | 0      | 0      | 0      | 0      | 0      |
|                                                  | 1  | 14,070 | 11,050 | 12,810 | 12,380 | 13,730 |
|                                                  | 4  | 19,480 | 22,270 | 20,120 | 23,620 | 22,730 |
|                                                  | 5  | 8,440  | 7,120  | 5,750  | 6,220  | 6,300  |
|                                                  | 6  | 6,730  | 4,860  | 4,240  | 4,830  | 4,410  |
|                                                  | 7  | 4,460  | 3,580  | 3,470  | 3,420  | 3,600  |
|                                                  | 8  | 4,410  | 3,610  | 3,400  | 3,830  | 4,140  |
|                                                  | 11 | 3,230  | 3,090  | 2,610  | 3,160  | 3,360  |
|                                                  | 12 | 80     | 70     | 30     | 50     | 2,250  |
|                                                  | 13 | 2,440  | 1,820  | 1,880  | 1,940  |        |
|                                                  | 14 | 2,600  | 1,950  | 1,860  | 1,960  |        |
|                                                  | 15 | 1,890  | 1,730  | 1,780  | 1,680  |        |