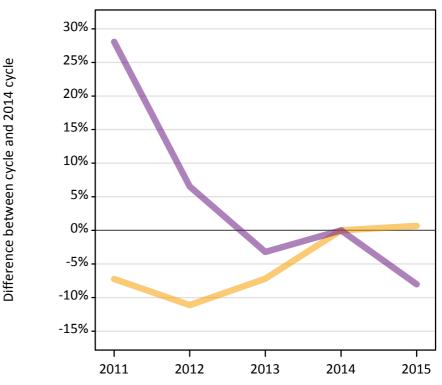

# **A.14 Main scheme applicants not currently placed from England: 12 days after A level results day** Applicants in unplaced states: difference between cycle and 2014 cycle

| Applicant type | Status                        | 2011 | 2012 | 2013 | 2014 | 2015 |
|----------------|-------------------------------|------|------|------|------|------|
| Main scheme    | Holding offer                 | -7%  | -11% | -7%  | 0%   | 1%   |
|                | Free to be placed in Clearing | 28%  | 7%   | -3%  | 0%   | -8%  |