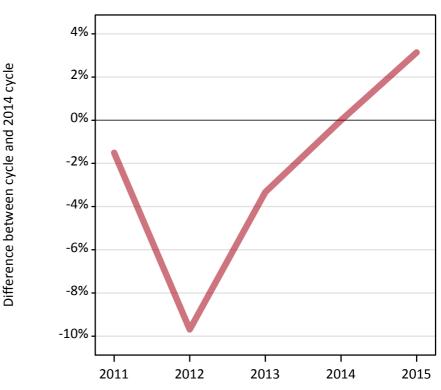

## **A.3 All placed applicants from England: 12 days after A level results day** All placed applicants: difference between cycle and 2014 cycle

Placed

**A.4 All placed applicants from England: 12 days after A level results day** All placed applicants: applicants at 12 days after A level results day

## A.5 All placed applicants from England: 12 days after A level results day

All placed applicants: difference between cycle and 2014 cycle

| Applicant type | Status | 2011 | 2012 | 2013 | 2014 | 2015 |
|----------------|--------|------|------|------|------|------|
| All applicants | Placed | -2%  | -10% | -3%  | 0%   | 3%   |