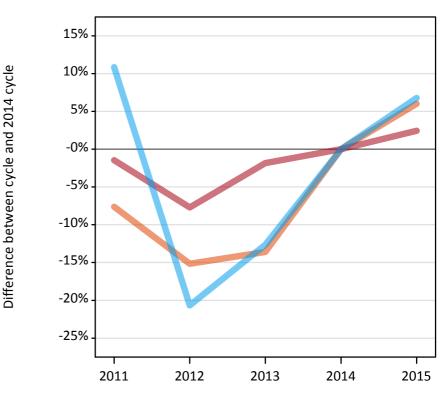

## **A.6 Placed main scheme applicants from England: 12 days after A level results day** Selected placed routes: difference between cycle and 2014 cycle

# A.8 Placed main scheme applicants from England: 12 days after A level results day

Selected placed routes: difference between cycle and 2014 cycle

| Applicant type | Status             | 2011 | 2012 | 2013 | 2014 | 2015 |
|----------------|--------------------|------|------|------|------|------|
| Main scheme    | Placed (Clearing)  | -8%  | -15% | -14% | 0%   | 6%   |
|                | Placed (Firm)      | -1%  | -8%  | -2%  | 0%   | 2%   |
|                | Placed (Insurance) | 11%  | -21% | -13% | 0%   | 7%   |