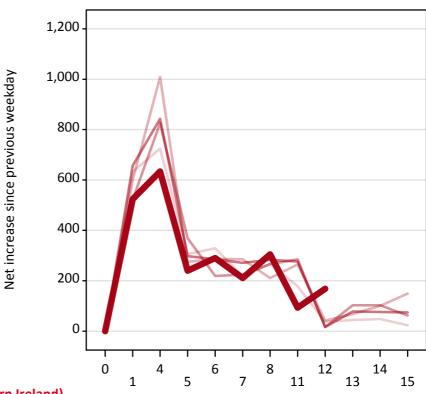

## AX.18 All Placed: Daily net change (from Northern Ireland)

Net increase since previous weekday (2015 cycle up to 12 days after A level results day)

| <br>2011 |
|----------|
| <br>2012 |
| <br>2013 |
| 2014     |
| 2015     |

### AX.19 All Placed: Daily net change (from Northern Ireland)

Net increase since previous weekday (2015 cycle up to 12 days after A level results day)

| Applicant status, days since A level results day |    | 2011 | 2012  | 2013 | 2014 | 2015 |
|--------------------------------------------------|----|------|-------|------|------|------|
| All Placed                                       | 0  | 0    | 0     | 0    | 0    | 0    |
|                                                  | 1  | 630  | 600   | 520  | 660  | 520  |
|                                                  | 4  | 730  | 1,010 | 830  | 840  | 630  |
|                                                  | 5  | 310  | 280   | 370  | 300  | 240  |
|                                                  | 6  | 330  | 290   | 220  | 290  | 290  |
|                                                  | 7  | 220  | 290   | 220  | 270  | 210  |
|                                                  | 8  | 270  | 210   | 270  | 280  | 310  |
|                                                  | 11 | 180  | 270   | 290  | 280  | 90   |
|                                                  | 12 | 40   | 40    | 20   | 20   | 170  |
|                                                  | 13 | 40   | 70    | 100  | 80   |      |
|                                                  | 14 | 50   | 100   | 100  | 80   |      |
|                                                  | 15 | 20   | 150   | 60   | 70   |      |