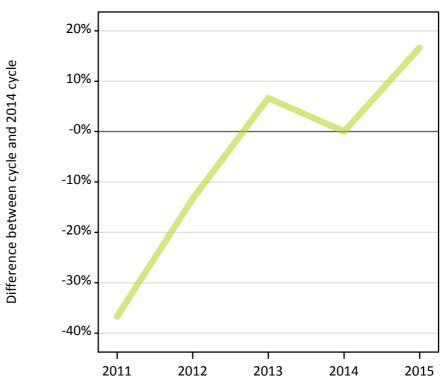

# **AX.12** Main scheme applicants not currently placed from Northern Ireland: **12** days after A level results day Applicants in unplaced states: difference between cycle and 2014 cycle

Holding offer

Free to be placed in Clearing

**AX.13 Main scheme applicants not currently placed from Northern Ireland: 12 days after A level results day** Applicants in unplaced states: applicants at 12 days after A level results day

**AX.14 Main scheme applicants not currently placed from Northern Ireland: 12 days after A level results day** Applicants in unplaced states: difference between cycle and 2014 cycle

| Applicant type | Status                        | 2011 | 2012 | 2013 | 2014 | 2015 |
|----------------|-------------------------------|------|------|------|------|------|
| Main scheme    | Holding offer                 | -13% | 4%   | 7%   | 0%   | 1%   |
|                | Free to be placed in Clearing | 8%   | 1%   | -2%  | 0%   | 16%  |