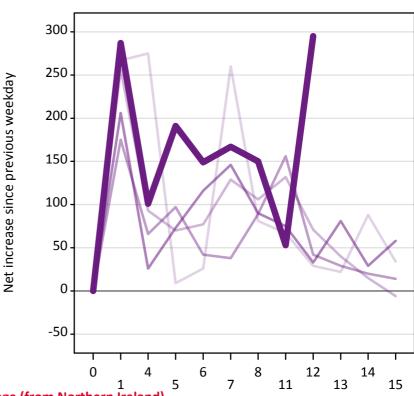

#### **AX.24 Free to be placed in Clearing: Daily net change (from Northern Ireland)** Net increase since previous weekday (2015 cycle up to 12 days after A level results day)

# AX.25 Free to be placed in Clearing: Daily net change (from Northern Ireland) Net increase since previous weekday (2015 cycle up to 12 days after A level results day)

| Applicant status, days since A level results day |    | 2011 | 2012 | 2013 | 2014 | 2015 |
|--------------------------------------------------|----|------|------|------|------|------|
| Free to be placed in Clearing                    | 0  | 0    | 0    | 0    | 0    | 0    |
|                                                  | 1  | 270  | 260  | 180  | 210  | 290  |
|                                                  | 4  | 280  | 90   | 70   | 30   | 100  |
|                                                  | 5  | 10   | 70   | 100  | 70   | 190  |
|                                                  | 6  | 30   | 80   | 40   | 120  | 150  |
|                                                  | 7  | 260  | 130  | 40   | 150  | 170  |
|                                                  | 8  | 80   | 110  | 90   | 90   | 150  |
|                                                  | 11 | 70   | 130  | 160  | 80   | 50   |
|                                                  | 12 | 30   | 70   | 40   | 30   | 300  |
|                                                  | 13 | 20   | 40   | 30   | 80   |      |
|                                                  | 14 | 90   | 20   | 20   | 30   |      |
|                                                  | 15 | 30   | -10  | 10   | 60   |      |