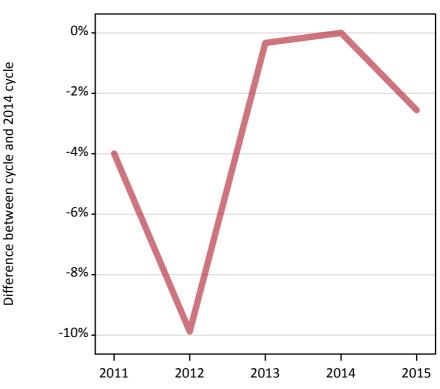

#### **AX.3 All placed applicants from Northern Ireland: 12 days after A level results day** All placed applicants: difference between cycle and 2014 cycle

Placed

**AX.4 All placed applicants from Northern Ireland: 12 days after A level results day** All placed applicants: applicants at 12 days after A level results day

#### AX.5 All placed applicants from Northern Ireland: 12 days after A level results day

All placed applicants: difference between cycle and 2014 cycle

| Applicant type | Status | 2011 | 2012 | 2013 | 2014 | 2015 |
|----------------|--------|------|------|------|------|------|
| All applicants | Placed | -4%  | -10% | -0%  | 0%   | -3%  |