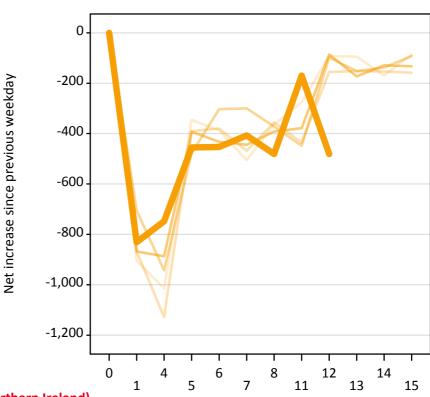

#### **AX.22 Holding Offer: Daily net change (from Northern Ireland)** Net increase since previous weekday (2015 cycle up to 12 days after A level results day)

| 2011     |
|----------|
| <br>2012 |
| <br>2013 |
| <br>2014 |
| 2015     |

## AX.23 Holding Offer: Daily net change (from Northern Ireland)

Net increase since previous weekday (2015 cycle up to 12 days after A level results day)

| Applicant status, days since A level results day |    | 2011   | 2012   | 2013 | 2014 | 2015 |
|--------------------------------------------------|----|--------|--------|------|------|------|
| Holding Offer                                    | 0  | 0      | 0      | 0    | 0    | 0    |
|                                                  | 1  | -910   | -870   | -710 | -870 | -830 |
|                                                  | 4  | -1,020 | -1,130 | -940 | -890 | -750 |
|                                                  | 5  | -350   | -390   | -480 | -390 | -460 |
|                                                  | 6  | -390   | -380   | -300 | -430 | -450 |
|                                                  | 7  | -510   | -470   | -300 | -440 | -410 |
|                                                  | 8  | -360   | -360   | -370 | -390 | -480 |
|                                                  | 11 | -280   | -440   | -450 | -380 | -170 |
|                                                  | 12 | -90    | -160   | -100 | -90  | -480 |
|                                                  | 13 | -100   | -150   | -150 | -170 |      |
|                                                  | 14 | -170   | -150   | -140 | -130 |      |
|                                                  | 15 | -90    | -160   | -90  | -130 |      |