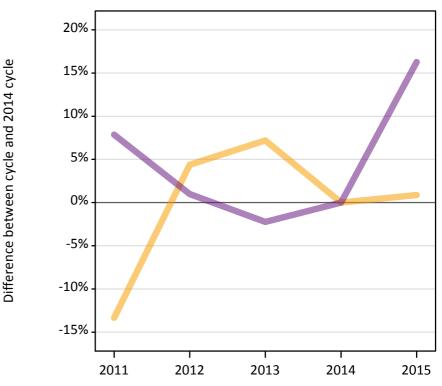

#### **AX.6 Placed main scheme applicants from Northern Ireland: 12 days after A level results day** Selected placed routes: difference between cycle and 2014 cycle

Placed (Clearing) Placed (Firm) Placed (Insurance)

**AX.7 Placed main scheme applicants from Northern Ireland: 12 days after A level results day** All Main scheme placed routes (excluding Adjustment): applicants at 12 days after A level results day

| Applicant type | Status             | 2011   | 2012   | 2013   | 2014   | 2015   |
|----------------|--------------------|--------|--------|--------|--------|--------|
| Main scheme    | Placed (Clearing)  | 590    | 620    | 640    | 720    | 690    |
|                | Placed (Firm)      | 11,430 | 10,730 | 11,930 | 11,860 | 11,520 |
|                | Placed (Insurance) | 1,220  | 1,070  | 1,170  | 1,200  | 1,260  |
|                | Placed (Other)     | 180    | 140    | 150    | 150    | 110    |

#### **AX.8 Placed main scheme applicants from Northern Ireland: 12 days after A level results day** Selected placed routes: difference between cycle and 2014 cycle

2012 2013 2014 2015 Applicant type Status 2011 Main scheme Placed (Clearing) -18% -13% -11% 0% -4% Placed (Firm) -4% -10% 1% 0% -3% Placed (Insurance) 1% -11% -3% 0% 5%