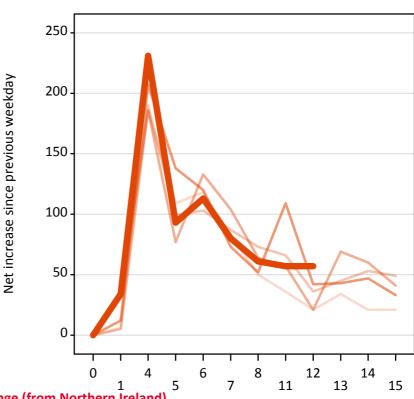

#### **AX.20 Placed through Clearing only: Daily net change (from Northern Ireland)** Net increase since previous weekday (2015 cycle up to 12 days after A level results day)

| 2011     |
|----------|
| <br>2012 |
| 2013     |
| <br>2014 |
| 2015     |

# AX.21 Placed through Clearing only: Daily net change (from Northern Ireland) Net increase since previous weekday (2015 cycle up to 12 days after A level results day)

| Applicant status, days since A level results day |    | 2011 | 2012 | 2013 | 2014 | 2015 |
|--------------------------------------------------|----|------|------|------|------|------|
| Placed through Clearing only                     | 0  | 0    | 0    | 0    | 0    | 0    |
|                                                  | 1  | 10   | 10   | 30   | 10   | 30   |
|                                                  | 4  | 190  | 190  | 190  | 210  | 230  |
|                                                  | 5  | 110  | 100  | 80   | 140  | 90   |
|                                                  | 6  | 120  | 100  | 130  | 120  | 110  |
|                                                  | 7  | 80   | 90   | 100  | 70   | 80   |
|                                                  | 8  | 50   | 70   | 60   | 50   | 60   |
|                                                  | 11 | 40   | 70   | 60   | 110  | 60   |
|                                                  | 12 | 20   | 40   | 20   | 40   | 60   |
|                                                  | 13 | 30   | 50   | 70   | 40   |      |
|                                                  | 14 | 20   | 50   | 60   | 50   |      |
|                                                  | 15 | 20   | 50   | 40   | 30   |      |