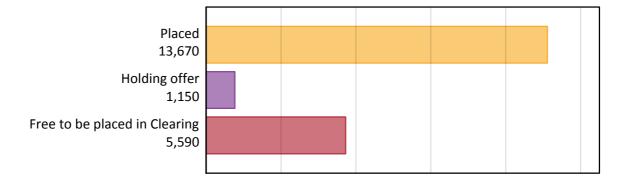

#### AX.1 Applicants by type and status from Northern Ireland, 2015 cycle

| Applicant type     | Status                        | 2015   |
|--------------------|-------------------------------|--------|
| Main scheme        | Placed (Clearing)             | 690    |
|                    | Placed (Adjustment)           | 40     |
|                    | Placed (Firm)                 | 11,520 |
|                    | Placed (Insurance)            | 1,260  |
|                    | Placed (Other)                | 110    |
|                    | Holding offer                 | 1,150  |
|                    | Free to be placed in Clearing | 5,590  |
| Direct to Clearing | Placed (Direct to Clearing)   | 60     |
|                    | Other (Direct to Clearing)    | 60     |
| All applicants     | Placed                        | 13,670 |

#### AX.2 Summary of applicants who are placed, holding offers or free to be placed in Clearing (Northern Ireland)