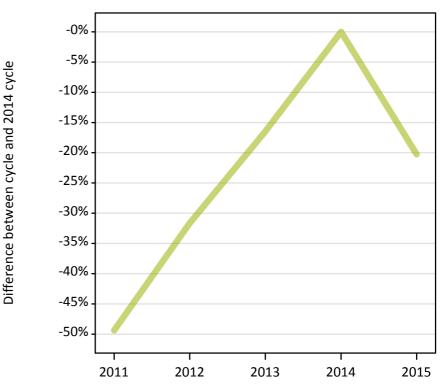

#### **AX.15 Direct to Clearing applicants from Northern Ireland: 12 days after A level results day** Placed (Direct to Clearing): difference between cycle and 2014 cycle

Placed (Direct to Clearing)

#### AX.16 Direct to Clearing applicants from Northern Ireland: 12 days after A level results day Direct to Clearing 12 days after A level results day

| Applicant type     | Status                      | 2011 | 2012 | 2013 | 2014 | 2015 |
|--------------------|-----------------------------|------|------|------|------|------|
| Direct to Clearing | Placed (Direct to Clearing) | 40   | 50   | 70   | 80   | 60   |
|                    | Other (Direct to Clearing)  | 80   | 80   | 90   | 80   | 60   |

#### **AX.17 Direct to Clearing applicants from Northern Ireland: 12 days after A level results day** Placed (Direct to Clearing): difference between cycle and 2014 cycle

| Applicant type Status     | 5 201                      | 1 2012 | 2013 | 2014 | 2015 |
|---------------------------|----------------------------|--------|------|------|------|
| Direct to Clearing Placed | d (Direct to Clearing) -49 | 6 -32% | -16% | 0%   | -20% |