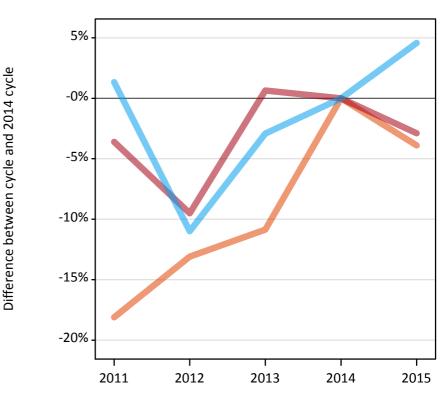

#### **AX.6 Placed main scheme applicants from Northern Ireland: 12 days after A level results day** Selected placed routes: difference between cycle and 2014 cycle

Placed (Clearing) Placed (Firm) Placed (Insurance)

#### **AX.8 Placed main scheme applicants from Northern Ireland: 12 days after A level results day** Selected placed routes: difference between cycle and 2014 cycle

2012 2013 2014 2015 Applicant type Status 2011 Main scheme Placed (Clearing) -18% -13% -11% 0% -4% Placed (Firm) -4% -10% 1% 0% -3% Placed (Insurance) 1% -11% -3% 0% 5%