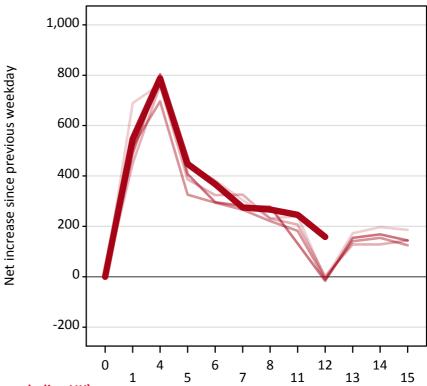

### AX.18 All Placed: Daily net change (from the EU - excluding UK)

Net increase since previous weekday (2015 cycle up to 12 days after A level results day)

AX.19 All Placed: Daily net change (from the EU - excluding UK)

Net increase since previous weekday (2015 cycle up to 12 days after A level results day)

| Applicant status, days since A level results day |    | 2011 | 2012 | 2013 | 2014 | 2015 |
|--------------------------------------------------|----|------|------|------|------|------|
| All Placed                                       | 0  | 0    | 0    | 0    | 0    | 0    |
|                                                  | 1  | 690  | 450  | 520  | 490  | 550  |
|                                                  | 4  | 760  | 760  | 700  | 800  | 790  |
|                                                  | 5  | 450  | 390  | 330  | 410  | 450  |
|                                                  | 6  | 380  | 320  | 290  | 300  | 370  |
|                                                  | 7  | 300  | 330  | 270  | 280  | 280  |
|                                                  | 8  | 230  | 230  | 220  | 280  | 270  |
|                                                  | 11 | 240  | 210  | 180  | 130  | 250  |
|                                                  | 12 | -10  | 0    | -10  | -20  | 160  |
|                                                  | 13 | 170  | 130  | 140  | 150  |      |
|                                                  | 14 | 200  | 130  | 150  | 170  |      |
|                                                  | 15 | 190  | 140  | 130  | 140  |      |