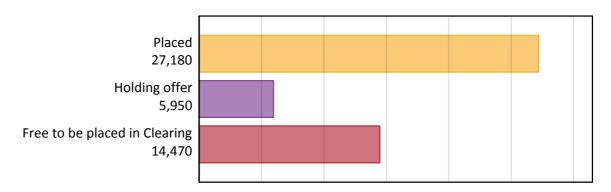

### AX.1 Applicants by type and status from the EU - excluding UK, 2015 cycle

| Applicant type     | Status                        | 2015   |
|--------------------|-------------------------------|--------|
| Main scheme        | Placed (Clearing)             | 1,180  |
|                    | Placed (Adjustment)           | 40     |
|                    | Placed (Firm)                 | 22,560 |
|                    | Placed (Insurance)            | 2,050  |
|                    | Placed (Other)                | 1,060  |
|                    | Holding offer                 | 5,950  |
|                    | Free to be placed in Clearing | 14,470 |
| Direct to Clearing | Placed (Direct to Clearing)   | 300    |
|                    | Other (Direct to Clearing)    | 380    |
| All applicants     | Placed                        | 27,180 |

### AX.2 Summary of applicants who are placed, holding offers or free to be placed in Clearing ( the EU - excluding UK )

All placed applicants: applicants at 12 days after A level results day

| Applicant type | Status | 2011   | 2012   | 2013   | 2014   | 2015   |
|----------------|--------|--------|--------|--------|--------|--------|
| All applicants | Placed | 24,730 | 21,420 | 22,610 | 24,450 | 27,180 |