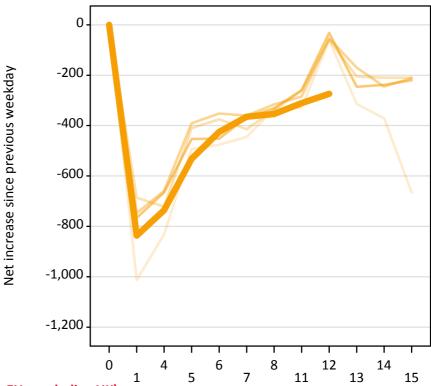

### AX.22 Holding Offer: Daily net change (from the EU - excluding UK)

Net increase since previous weekday (2015 cycle up to 12 days after A level results day)

AX.23 Holding Offer: Daily net change (from the EU - excluding UK)

Net increase since previous weekday (2015 cycle up to 12 days after A level results day)

| Applicant status, days since A level results day |    | 2011   | 2012 | 2013 | 2014 | 2015 |
|--------------------------------------------------|----|--------|------|------|------|------|
| Holding Offer                                    | 0  | 0      | 0    | 0    | 0    | 0    |
|                                                  | 1  | -1,010 | -690 | -750 | -770 | -840 |
|                                                  | 4  | -830   | -720 | -660 | -670 | -740 |
|                                                  | 5  | -490   | -410 | -390 | -450 | -530 |
|                                                  | 6  | -480   | -380 | -350 | -450 | -430 |
|                                                  | 7  | -450   | -410 | -360 | -370 | -370 |
|                                                  | 8  | -330   | -340 | -320 | -330 | -350 |
|                                                  | 11 | -330   | -260 | -290 | -260 | -310 |
|                                                  | 12 | -60    | -60  | -50  | -30  | -270 |
|                                                  | 13 | -310   | -210 | -170 | -250 |      |
|                                                  | 14 | -370   | -210 | -250 | -240 |      |
|                                                  | 15 | -670   | -210 | -210 | -220 |      |