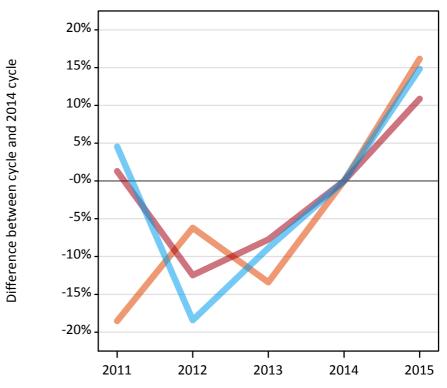

### AX.6 Placed main scheme applicants from the EU - excluding UK: 12 days after A level results day

Selected placed routes: difference between cycle and 2014 cycle

Placed (Clearing)
Placed (Firm)
Placed (Insurance)

## **AX.8** Placed main scheme applicants from the EU - excluding UK: 12 days after A level results day Selected placed routes: difference between cycle and 2014 cycle

| Applicant type | Status             | 2011 | 2012 | 2013 | 2014 | 2015 |
|----------------|--------------------|------|------|------|------|------|
| Main scheme    | Placed (Clearing)  | -19% | -6%  | -13% | 0%   | 16%  |
|                | Placed (Firm)      | 1%   | -12% | -8%  | 0%   | 11%  |
|                | Placed (Insurance) | 5%   | -18% | -9%  | 0%   | 15%  |