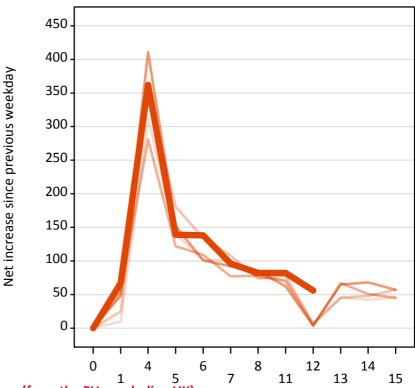

### AX.20 Placed through Clearing only: Daily net change (from the EU - excluding UK)

Net increase since previous weekday (2015 cycle up to 12 days after A level results day)

1 5
AX.21 Placed through Clearing only: Daily net change (from the EU - excluding UK)
Net increase since previous weekday (2015 cycle up to 12 days after A level results day)

| Applicant status, days since A level results day |    | 2011 | 2012 | 2013 | 2014 | 2015 |
|--------------------------------------------------|----|------|------|------|------|------|
| Placed through Clearing only                     | 0  | 0    | 0    | 0    | 0    | 0    |
|                                                  | 1  | 10   | 30   | 50   | 50   | 70   |
|                                                  | 4  | 310  | 350  | 280  | 410  | 360  |
|                                                  | 5  | 140  | 180  | 120  | 150  | 140  |
|                                                  | 6  | 100  | 130  | 110  | 100  | 140  |
|                                                  | 7  | 100  | 110  | 80   | 90   | 100  |
|                                                  | 8  | 80   | 70   | 80   | 90   | 80   |
|                                                  | 11 | 70   | 80   | 70   | 60   | 80   |
|                                                  | 12 | 10   | 10   | 0    | 0    | 60   |
|                                                  | 13 | 50   | 50   | 70   | 70   |      |
|                                                  | 14 | 40   | 50   | 50   | 70   |      |
|                                                  | 15 | 50   | 60   | 50   | 60   |      |