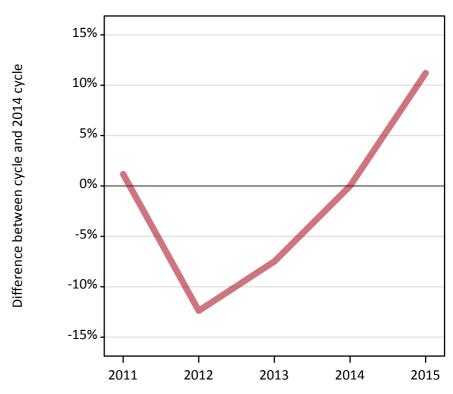

### AX.3 All placed applicants from the EU - excluding UK: 12 days after A level results day

All placed applicants: difference between cycle and 2014 cycle

Placed

AX.4 All placed applicants from the EU - excluding UK: 12 days after A level results day

### AX.5 All placed applicants from the EU - excluding UK: 12 days after A level results day

All placed applicants: difference between cycle and 2014 cycle

| Applicant type Sta | atus | 2011 | 2012 | 2013 | 2014 | 2015 |
|--------------------|------|------|------|------|------|------|
| All applicants Pla | aced | 1%   | -12% | -7%  | 0%   | 11%  |