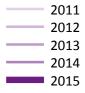

### AX.24 Free to be placed in Clearing: Daily net change (from the EU - excluding UK)

Net increase since previous weekday (2015 cycle up to 12 days after A level results day)

1 5
AX.25 Free to be placed in Clearing: Daily net change (from the EU - excluding UK)
Net increase since previous weekday (2015 cycle up to 12 days after A level results day)

| Applicant status, days since A level results day |    | 2011 | 2012 | 2013 | 2014 | 2015 |
|--------------------------------------------------|----|------|------|------|------|------|
| Free to be placed in Clearing                    | 0  | 0    | 0    | 0    | 0    | 0    |
|                                                  | 1  | 290  | 230  | 210  | 230  | 220  |
|                                                  | 4  | 40   | -60  | -40  | -120 | -40  |
|                                                  | 5  | 30   | 0    | 50   | 40   | 70   |
|                                                  | 6  | 60   | 30   | 30   | 120  | 40   |
|                                                  | 7  | 100  | 60   | 70   | 60   | 50   |
|                                                  | 8  | 60   | 70   | 60   | 50   | 60   |
|                                                  | 11 | 60   | 30   | 90   | 80   | 30   |
|                                                  | 12 | 20   | 10   | 30   | 20   | 80   |
|                                                  | 13 | 90   | 50   | 10   | 60   |      |
|                                                  | 14 | 140  | 50   | 60   | 60   |      |
|                                                  | 15 | 450  | 30   | 60   | 60   |      |