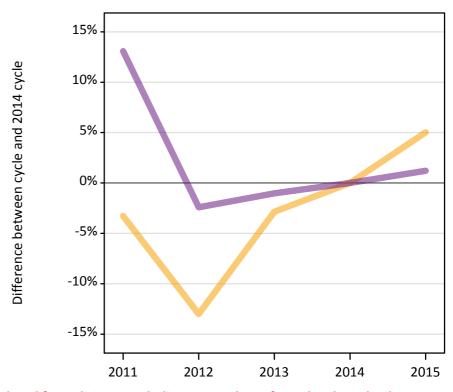

### AX.12 Main scheme applicants not currently placed from the EU - excluding UK: 12 days after A level results day

Applicants in unplaced states: difference between cycle and 2014 cycle

**AX.13** Main scheme applicants not currently placed from the EU - excluding UK: 12 days after A level results day Applicants in unplaced states: applicants at 12 days after A level results day

| Applicant type | Status                        | 2011   | 2012   | 2013   | 2014   | 2015   |
|----------------|-------------------------------|--------|--------|--------|--------|--------|
| Main scheme    | Holding offer                 | 5,480  | 4,930  | 5,510  | 5,670  | 5,950  |
|                | Free to be placed in Clearing | 16,170 | 13,950 | 14,150 | 14,300 | 14,470 |

# **AX.14** Main scheme applicants not currently placed from the EU - excluding UK: 12 days after A level results day Applicants in unplaced states: difference between cycle and 2014 cycle

| Applicant type | Status                        | 2011 | 2012 | 2013 | 2014 | 2015 |
|----------------|-------------------------------|------|------|------|------|------|
| Main scheme    | Holding offer                 | -3%  | -13% | -3%  | 0%   | 5%   |
|                | Free to be placed in Clearing | 13%  | -2%  | -1%  | 0%   | 1%   |