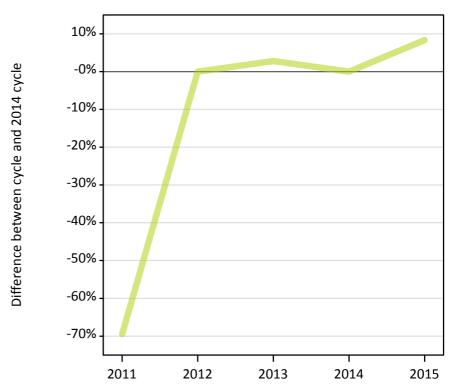

#### AX.9 Main scheme applicants placed through adjustment: 12 days after A level results day

Placed through adjustment: difference between cycle and 2014 cycle

Placed (Adjustment)

**AX.10** Main scheme applicants placed through adjustment: 12 days after A level results day Placed through adjustment: applicants at 12 days after A level results day

## AX.11 Main scheme applicants placed through adjustment: 12 days after A level results day

Placed through adjustment: difference between cycle and 2014 cycle

| Applicant type Status           | 2011 | 2012 | 2013 | 2014 | 2015 |
|---------------------------------|------|------|------|------|------|
| Main scheme Placed (Adjustment) | -69% | 0%   | 3%   | 0%   | 8%   |