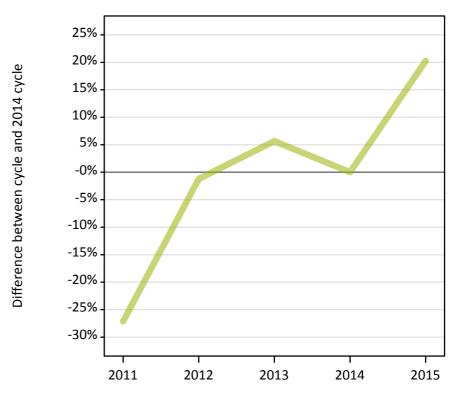

### AX.15 Direct to Clearing applicants from the EU - excluding UK: 12 days after A level results day

Placed (Direct to Clearing): difference between cycle and 2014 cycle

Placed (Direct to Clearing)

**AX.16 Direct to Clearing applicants from the EU - excluding UK: 12 days after A level results day** Direct to Clearing 12 days after A level results day

| Applicant type     | Status                      | 2011 | 2012 | 2013 | 2014 | 2015 |
|--------------------|-----------------------------|------|------|------|------|------|
| Direct to Clearing | Placed (Direct to Clearing) | 180  | 240  | 260  | 250  | 300  |
|                    | Other (Direct to Clearing)  | 520  | 380  | 380  | 370  | 380  |

# **AX.17 Direct to Clearing applicants from the EU - excluding UK: 12 days after A level results day** Placed (Direct to Clearing): difference between cycle and 2014 cycle

| Applicant type Status             | 201                 | 2012 | 2013 | 2014 | 2015 |
|-----------------------------------|---------------------|------|------|------|------|
| Direct to Clearing Placed (Direct | t to Clearing) -279 | -1%  | 6%   | 0%   | 20%  |