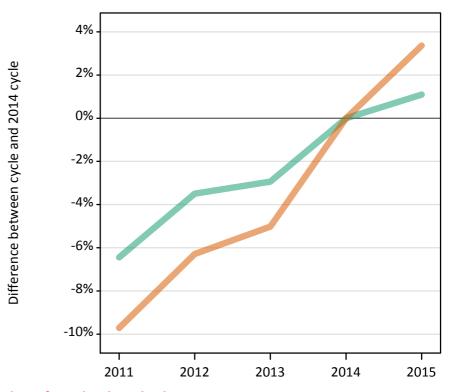

#### SX.9 Placed 18 year old applicants from the UK by sex: 12 days after A level results day

Placed 18 year old applicants: change relative to 2014 cycle totals

#### SX.11 Placed 18 year old applicants from the UK by sex: 12 days after A level results day

Placed 18 year old applicants: change relative to 2014 cycle totals

| Applicant Status | Sex   | 2011 | 2012 | 2013 | 2014 | 2015 |
|------------------|-------|------|------|------|------|------|
| Placed           | Men   | -2%  | -6%  | -3%  | 0%   | 3%   |
|                  | Women | -4%  | -6%  | -3%  | 0%   | 6%   |
|                  | All   | -3%  | -6%  | -3%  | 0%   | 5%   |