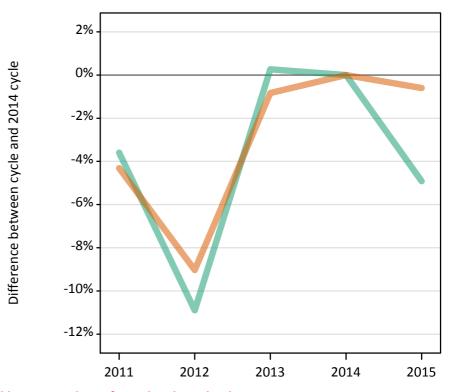

#### SX.9 Placed 18 year old applicants from the UK by sex: 12 days after A level results day

Placed 18 year old applicants: change relative to 2014 cycle totals

#### SX.11 Placed 18 year old applicants from the UK by sex: 12 days after A level results day

Placed 18 year old applicants: change relative to 2014 cycle totals

| Applicant Status | Sex   | 2011 | 2012 | 2013 | 2014 | 2015 |
|------------------|-------|------|------|------|------|------|
| Placed           | Men   | -2%  | -6%  | -3%  | 0%   | 3%   |
|                  | Women | -4%  | -6%  | -3%  | 0%   | 6%   |
|                  | All   | -3%  | -6%  | -3%  | 0%   | 5%   |