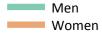

#### SX.3 Placed applicants from all domiciles by sex: 12 days after A level results day

Placed applicants: change relative to 2014 cycle totals

| Applicant Status | Sex   | 2011 | 2012 | 2013 | 2014 | 2015 |
|------------------|-------|------|------|------|------|------|
| Placed           | Men   | -1%  | -9%  | -2%  | 0%   | 2%   |
|                  | Women | -4%  | -10% | -4%  | 0%   | 4%   |
|                  | All   | -3%  | -9%  | -4%  | 0%   | 3%   |