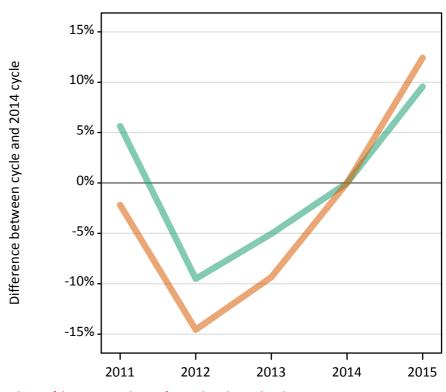

# **SX.62** Placed applicants from the EU (excluding the UK) by sex: 12 days after A level results day Placed applicants: change relative to 2014 cycle totals

| Applicant Status | Sex   | 2011 | 2012 | 2013 | 2014 | 2015 |
|------------------|-------|------|------|------|------|------|
| Placed           | Men   | 6%   | -10% | -5%  | 0%   | 10%  |
|                  | Women | -2%  | -15% | -9%  | 0%   | 12%  |
|                  | All   | 1%   | -12% | -7%  | 0%   | 11%  |