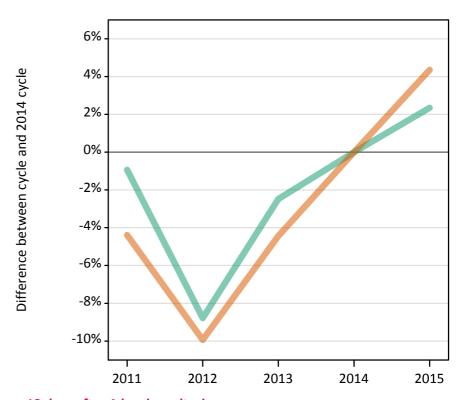

# SX.7 Placed applicants from the UK by sex: 12 days after A level results day

Placed applicants: change relative to 2014 cycle totals

| Applicant Status | Sex   | 2011 | 2012 | 2013 | 2014 | 2015 |
|------------------|-------|------|------|------|------|------|
| Placed           | Men   | -0%  | -9%  | -2%  | 0%   | 2%   |
|                  | Women | -3%  | -9%  | -4%  | 0%   | 4%   |
|                  | All   | -2%  | -9%  | -3%  | 0%   | 3%   |