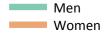

### SX.35 Placed 18 year old applicants from Northern Ireland by sex: 12 days after A level results day

Placed 18 year old applicants: entry rate

SX.36 Placed 18 year old applicants from Northern Ireland by sex: 12 days after A level results day Placed 18 year old applicants: entry rate

| Applicant Status | Sex   | 2011  | 2012  | 2013  | 2014  | 2015  |
|------------------|-------|-------|-------|-------|-------|-------|
| Placed           | Men   | 29.9% | 27.8% | 31.1% | 30.1% | 28.1% |
|                  | Women | 38.6% | 37.4% | 39.7% | 39.9% | 39.5% |
|                  | All   | 34.2% | 32.5% | 35.3% | 34.9% | 33.7% |