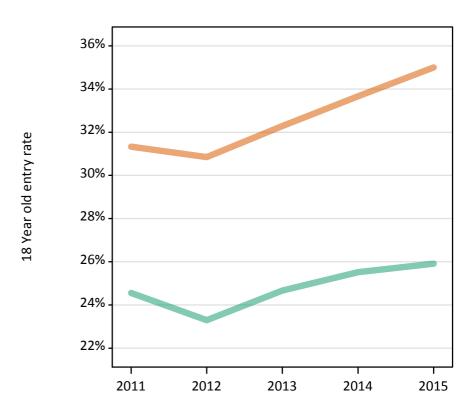

#### SX.3 Placed applicants from all domiciles by sex: 12 days after A level results day

Placed applicants: change relative to 2014 cycle totals

| Applicant Status | Sex   | 2011 | 2012 | 2013 | 2014 | 2015 |
|------------------|-------|------|------|------|------|------|
| Placed           | Men   | -1%  | -9%  | -2%  | 0%   | 2%   |
|                  | Women | -4%  | -10% | -4%  | 0%   | 4%   |
|                  | All   | -3%  | -9%  | -4%  | 0%   | 3%   |