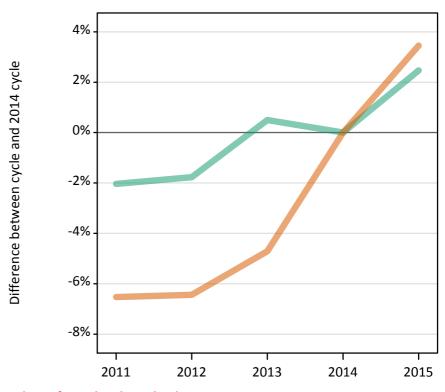

### SX.29 Placed applicants from Northern Ireland by sex: 12 days after A level results day

Placed applicants: change relative to 2014 cycle totals

| Applicant Status | Sex   | 2011 | 2012 | 2013 | 2014 | 2015 |
|------------------|-------|------|------|------|------|------|
| Placed           | Men   | -4%  | -11% | 0%   | 0%   | -5%  |
|                  | Women | -4%  | -9%  | -1%  | 0%   | -1%  |
|                  | All   | -4%  | -10% | -0%  | 0%   | -3%  |

# SX.30 Placed applicants from Northern Ireland by sex: 12 days after A level results day

| Applicant Status | Sex   | 2011 | 2012   | 2013 | 2014 | 2015 |
|------------------|-------|------|--------|------|------|------|
| Placed           | Men   | -230 | -690   | 20   | 0    | -310 |
|                  | Women | -330 | -690   | -60  | 0    | -50  |
|                  | All   | -560 | -1,390 | -50  | 0    | -360 |