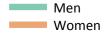

#### SX.5 Placed applicants from the UK by sex: 12 days after A level results day

Placed applicants: change relative to 2014 cycle totals

SX.6 Placed applicants from the UK by sex: 12 days after A level results day

# SX.7 Placed applicants from the UK by sex: 12 days after A level results day

Placed applicants: change relative to 2014 cycle totals

| Applicant Status | Sex   | 2011 | 2012 | 2013 | 2014 | 2015 |
|------------------|-------|------|------|------|------|------|
| Placed           | Men   | -0%  | -9%  | -2%  | 0%   | 2%   |
|                  | Women | -3%  | -9%  | -4%  | 0%   | 4%   |
|                  | All   | -2%  | -9%  | -3%  | 0%   | 3%   |