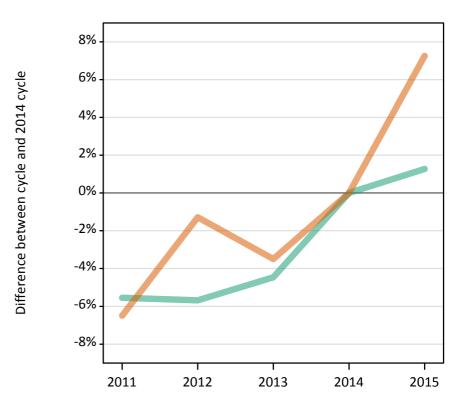

#### SX.20 Placed 18 year old applicants from England by sex: 12 days after A level results day

Placed 18 year old applicants: change relative to 2014 cycle totals

#### SX.22 Placed 18 year old applicants from England by sex: 12 days after A level results day

Placed 18 year old applicants: change relative to 2014 cycle totals

| Applicant Status | Sex   | 2011 | 2012 | 2013 | 2014 | 2015 |
|------------------|-------|------|------|------|------|------|
| Placed           | Men   | -2%  | -7%  | -3%  | 0%   | 4%   |
|                  | Women | -4%  | -6%  | -3%  | 0%   | 7%   |
|                  | All   | -3%  | -7%  | -3%  | 0%   | 5%   |