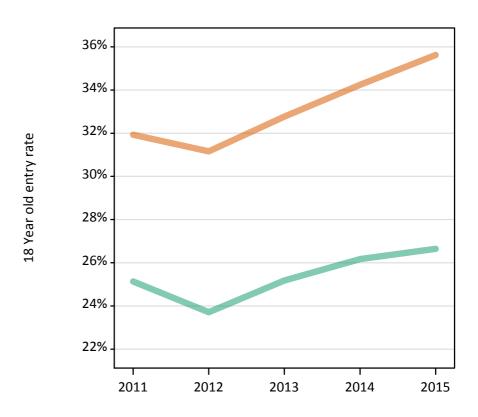

# SX.13 Placed 18 year old applicants from the UK by sex: 12 days after A level results day

Placed 18 year old applicants: entry rate

SX.14 Placed 18 year old applicants from the UK by sex: 12 days after A level results day

Placed 18 year old applicants: entry rate

| Applicant Status | Sex   | 2011  | 2012  | 2013  | 2014  | 2015  |
|------------------|-------|-------|-------|-------|-------|-------|
| Placed           | Men   | 24.6% | 23.3% | 24.7% | 25.5% | 25.9% |
|                  | Women | 31.3% | 30.8% | 32.3% | 33.7% | 35.0% |
|                  | All   | 27.9% | 27.0% | 28.4% | 29.5% | 30.3% |