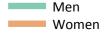

### SX.66 Placed applicants from overseas (not EU) by sex: 12 days after A level results day

Placed applicants: change relative to 2014 cycle totals

| Applicant Status | Sex   | 2011 | 2012 | 2013 | 2014 | 2015 |
|------------------|-------|------|------|------|------|------|
| Placed           | Men   | -12% | -9%  | -3%  | 0%   | 3%   |
|                  | Women | -18% | -13% | -7%  | 0%   | 6%   |
|                  | All   | -15% | -11% | -5%  | 0%   | 5%   |