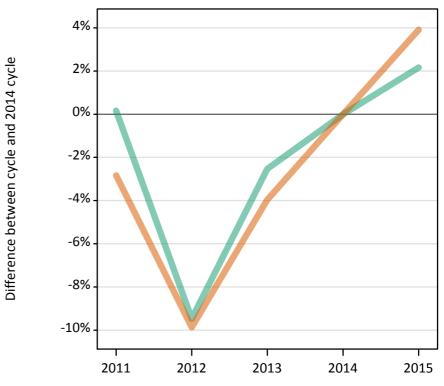

#### SX.11 Placed 18 year old applicants from the UK by sex: 12 days after A level results day

Placed 18 year old applicants: change relative to 2014 cycle totals

| Applicant Status | Sex   | 2011 | 2012 | 2013 | 2014 | 2015 |
|------------------|-------|------|------|------|------|------|
| Placed           | Men   | -2%  | -6%  | -3%  | 0%   | 3%   |
|                  | Women | -4%  | -6%  | -3%  | 0%   | 6%   |
|                  | All   | -3%  | -6%  | -3%  | 0%   | 5%   |