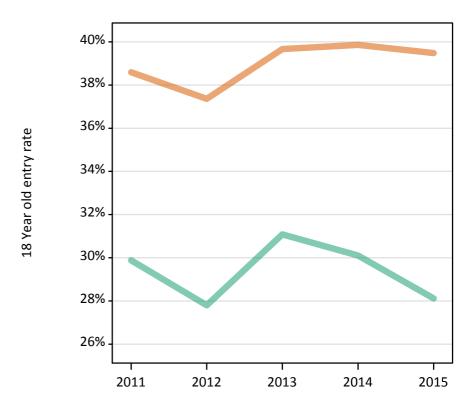

# **SX.33** Placed 18 year old applicants from Northern Ireland by sex: 12 days after A level results day Placed 18 year old applicants: change relative to 2014 cycle totals

| Applicant Status | Sex   | 2011 | 2012 | 2013 | 2014 | 2015 |
|------------------|-------|------|------|------|------|------|
| Placed           | Men   | 2%   | -5%  | 4%   | 0%   | -4%  |
|                  | Women | 0%   | -3%  | 1%   | 0%   | 1%   |
|                  | All   | 1%   | -4%  | 2%   | 0%   | -1%  |

# **SX.34** Placed 18 year old applicants from Northern Ireland by sex: 12 days after A level results day Placed 18 year old applicants: absolute change relative to 2014 cycle totals

| Applicant Status | Sex   | 2011 | 2012 | 2013 | 2014 | 2015 |
|------------------|-------|------|------|------|------|------|
| Placed           | Men   | 70   | -170 | 150  | 0    | -150 |
|                  | Women | 10   | -130 | 40   | 0    | 50   |
|                  | All   | 80   | -300 | 190  | 0    | -100 |