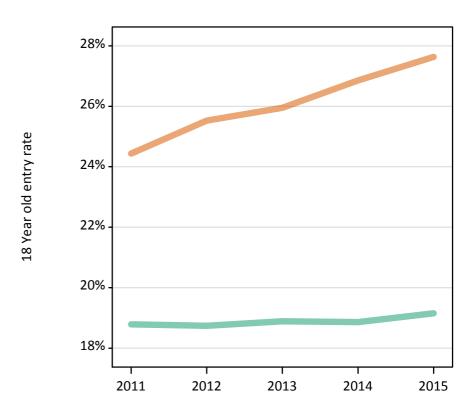

# SX.13 Placed 18 year old applicants from the UK by sex: 12 days after A level results day

Placed 18 year old applicants: entry rate

SX.14 Placed 18 year old applicants from the UK by sex: 12 days after A level results day

Placed 18 year old applicants: entry rate

| Applicant Status | Sex   | 2011  | 2012  | 2013  | 2014  | 2015  |
|------------------|-------|-------|-------|-------|-------|-------|
| Placed           | Men   | 24.6% | 23.3% | 24.7% | 25.5% | 25.9% |
|                  | Women | 31.3% | 30.8% | 32.3% | 33.7% | 35.0% |
|                  | All   | 27.9% | 27.0% | 28.4% | 29.5% | 30.3% |