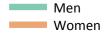

# SX.13 Placed 18 year old applicants from the UK by sex: 12 days after A level results day

Placed 18 year old applicants: entry rate

SX.14 Placed 18 year old applicants from the UK by sex: 12 days after A level results day

Placed 18 year old applicants: entry rate

| Applicant Status | Sex   | 2011  | 2012  | 2013  | 2014  | 2015  |
|------------------|-------|-------|-------|-------|-------|-------|
| Placed           | Men   | 24.6% | 23.3% | 24.7% | 25.5% | 25.9% |
|                  | Women | 31.3% | 30.8% | 32.3% | 33.7% | 35.0% |
|                  | All   | 27.9% | 27.0% | 28.4% | 29.5% | 30.3% |