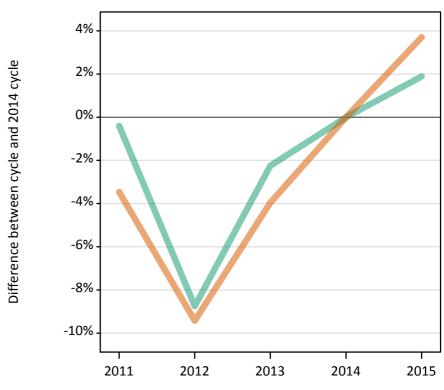

#### SX.11 Placed 18 year old applicants from the UK by sex: 12 days after A level results day

Placed 18 year old applicants: change relative to 2014 cycle totals

| Applicant Status | Sex   | 2011 | 2012 | 2013 | 2014 | 2015 |
|------------------|-------|------|------|------|------|------|
| Placed           | Men   | -2%  | -6%  | -3%  | 0%   | 3%   |
|                  | Women | -4%  | -6%  | -3%  | 0%   | 6%   |
|                  | All   | -3%  | -6%  | -3%  | 0%   | 5%   |