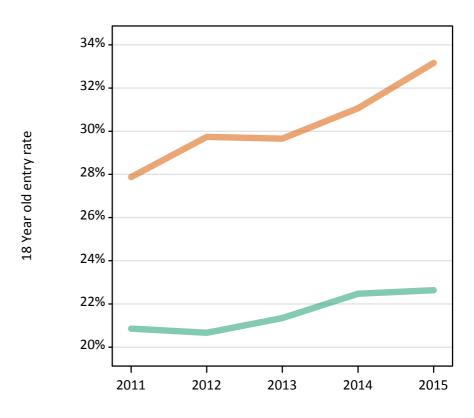

# SX.24 Placed 18 year old applicants from England by sex: 12 days after A level results day

Placed 18 year old applicants: entry rate

SX.25 Placed 18 year old applicants from England by sex: 12 days after A level results day

Placed 18 year old applicants: entry rate

| Applicant Status | Sex   | 2011  | 2012  | 2013  | 2014  | 2015  |
|------------------|-------|-------|-------|-------|-------|-------|
| Placed           | Men   | 25.1% | 23.7% | 25.2% | 26.2% | 26.6% |
|                  | Women | 31.9% | 31.2% | 32.8% | 34.2% | 35.6% |
|                  | All   | 28.5% | 27.3% | 28.9% | 30.1% | 31.0% |