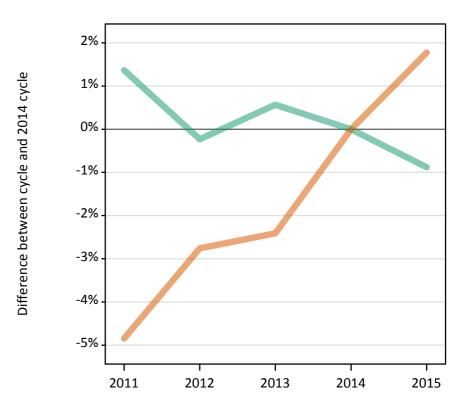

## S.7 Placed applicants from the UK by sex: 13 days after A level results day

Placed applicants: change relative to 2014 cycle totals

| Applicant Status | Sex   | 2011 | 2012 | 2013 | 2014 | 2015 |
|------------------|-------|------|------|------|------|------|
| Placed           | Men   | -0%  | -9%  | -2%  | 0%   | 2%   |
|                  | Women | -3%  | -9%  | -4%  | 0%   | 4%   |
|                  | All   | -2%  | -9%  | -3%  | 0%   | 3%   |