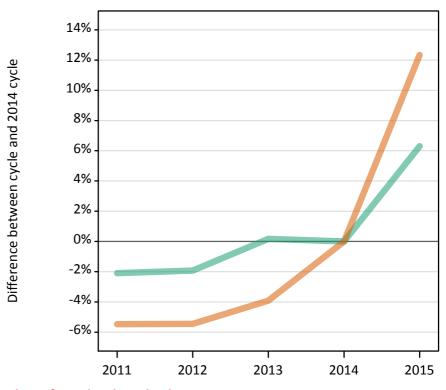

## S.3 Placed applicants from all domiciles by sex: 13 days after A level results day

Placed applicants: change relative to 2014 cycle totals

| Applicant Status | Sex   | 2011 | 2012 | 2013 | 2014 | 2015 |
|------------------|-------|------|------|------|------|------|
| Placed           | Men   | -1%  | -9%  | -2%  | 0%   | 3%   |
|                  | Women | -4%  | -10% | -4%  | 0%   | 5%   |
|                  | All   | -3%  | -9%  | -4%  | 0%   | 4%   |