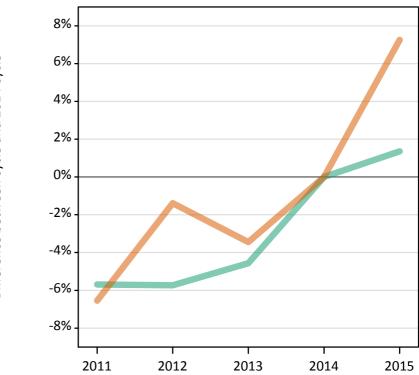

# **Daily Clearing Analysis: Sex**

Analysis at 00:05 on Wednesday 26 August 2015 (13 days after A level results day)

S.1 Placed applicants from all domiciles by sex: 13 days after A level results day

Placed applicants: change relative to 2014 cycle totals

## S.3 Placed applicants from all domiciles by sex: 13 days after A level results day

Placed applicants: change relative to 2014 cycle totals

| Applicant Status | Sex   | 2011 | 2012 | 2013 | 2014 | 2015 |
|------------------|-------|------|------|------|------|------|
| Placed           | Men   | -1%  | -9%  | -2%  | 0%   | 3%   |
|                  | Women | -4%  | -10% | -4%  | 0%   | 5%   |
|                  | All   | -3%  | -9%  | -4%  | 0%   | 4%   |