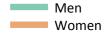

# **Daily Clearing Analysis: Sex**

Analysis at 00:05 on Wednesday 26 August 2015 (13 days after A level results day)

S.1 Placed applicants from all domiciles by sex: 13 days after A level results day

Placed applicants: change relative to 2014 cycle totals

## S.3 Placed applicants from all domiciles by sex: 13 days after A level results day

Placed applicants: change relative to 2014 cycle totals

| Applicant Status | Sex   | 2011 | 2012 | 2013 | 2014 | 2015 |
|------------------|-------|------|------|------|------|------|
| Placed           | Men   | -1%  | -9%  | -2%  | 0%   | 3%   |
|                  | Women | -4%  | -10% | -4%  | 0%   | 5%   |
|                  | All   | -3%  | -9%  | -4%  | 0%   | 4%   |