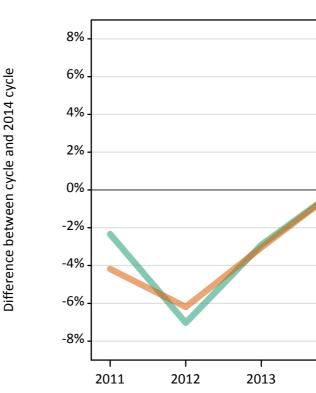

# **Daily Clearing Analysis: Sex**

Analysis at 00:05 on Wednesday 26 August 2015 (13 days after A level results day)

S.1 Placed applicants from all domiciles by sex: 13 days after A level results day

Placed applicants: change relative to 2014 cycle totals

## S.3 Placed applicants from all domiciles by sex: 13 days after A level results day

Placed applicants: change relative to 2014 cycle totals

| Applicant Status | Sex   | 2011 | 2012 | 2013 | 2014 | 2015 |
|------------------|-------|------|------|------|------|------|
| Placed           | Men   | -1%  | -9%  | -2%  | 0%   | 3%   |
|                  | Women | -4%  | -10% | -4%  | 0%   | 5%   |
|                  | All   | -3%  | -9%  | -4%  | 0%   | 4%   |