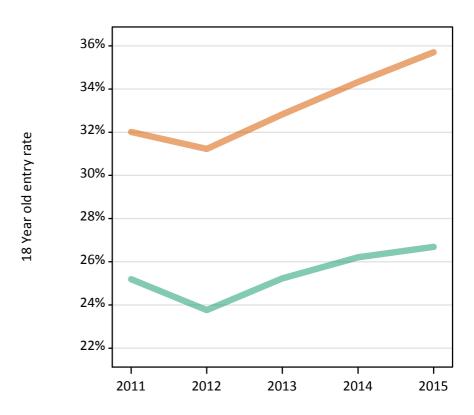

### S.5 Placed applicants from the UK by sex: 13 days after A level results day

Placed applicants: change relative to 2014 cycle totals

## S.7 Placed applicants from the UK by sex: 13 days after A level results day

Placed applicants: change relative to 2014 cycle totals

| Applicant Status | Sex   | 2011 | 2012 | 2013 | 2014 | 2015 |
|------------------|-------|------|------|------|------|------|
| Placed           | Men   | -0%  | -9%  | -2%  | 0%   | 2%   |
|                  | Women | -3%  | -9%  | -4%  | 0%   | 4%   |
|                  | All   | -2%  | -9%  | -3%  | 0%   | 3%   |