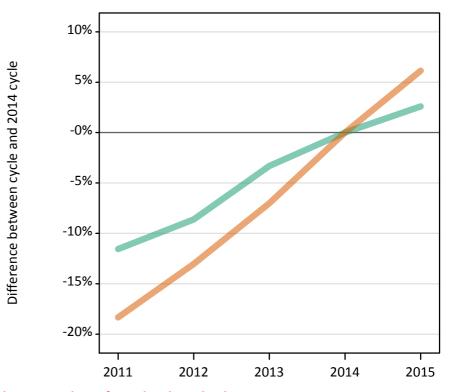

### S.64 Placed applicants from overseas (not EU) by sex: 13 days after A level results day

Placed applicants: change relative to 2014 cycle totals

## S.66 Placed applicants from overseas (not EU) by sex: 13 days after A level results day

Placed applicants: change relative to 2014 cycle totals

| Applicant Status | Sex   | 2011 | 2012 | 2013 | 2014 | 2015 |
|------------------|-------|------|------|------|------|------|
| Placed           | Men   | -12% | -9%  | -3%  | 0%   | 3%   |
|                  | Women | -18% | -13% | -7%  | 0%   | 6%   |
|                  | All   | -15% | -11% | -5%  | 0%   | 4%   |