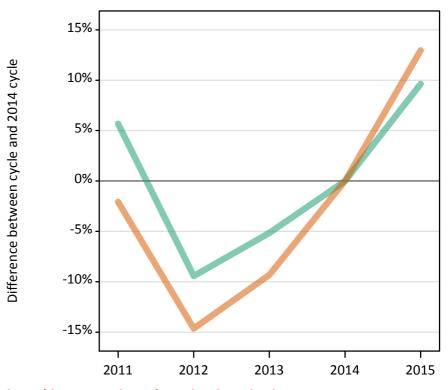

# **Daily Clearing Analysis: Sex**

Analysis at 00:05 on Wednesday 26 August 2015 (13 days after A level results day)

S.1 Placed applicants from all domiciles by sex: 13 days after A level results day

Placed applicants: change relative to 2014 cycle totals

## S.3 Placed applicants from all domiciles by sex: 13 days after A level results day

Placed applicants: change relative to 2014 cycle totals

| Applicant Status | Sex   | 2011 | 2012 | 2013 | 2014 | 2015 |
|------------------|-------|------|------|------|------|------|
| Placed           | Men   | -1%  | -9%  | -2%  | 0%   | 3%   |
|                  | Women | -4%  | -10% | -4%  | 0%   | 5%   |
|                  | All   | -3%  | -9%  | -4%  | 0%   | 4%   |