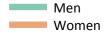

## S.13 Placed 18 year old applicants from the UK by sex: 13 days after A level results day

Placed 18 year old applicants: entry rate

## S.14 Placed 18 year old applicants from the UK by sex: 13 days after A level results day

Placed 18 year old applicants: entry rate

| Applicant Status | Sex   | 2011  | 2012  | 2013  | 2014  | 2015  |
|------------------|-------|-------|-------|-------|-------|-------|
| Placed           | Men   | 24.6% | 23.3% | 24.7% | 25.6% | 26.0% |
|                  | Women | 31.5% | 31.0% | 32.5% | 33.8% | 35.2% |
|                  | All   | 28.0% | 27.1% | 28.5% | 29.6% | 30.5% |