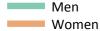

# **Daily Clearing Analysis: Sex**

Analysis at 00:05 on Wednesday 26 August 2015 (13 days after A level results day)

S.1 Placed applicants from all domiciles by sex: 13 days after A level results day

Placed applicants: change relative to 2014 cycle totals

## S.3 Placed applicants from all domiciles by sex: 13 days after A level results day

Placed applicants: change relative to 2014 cycle totals

| Applicant Status | Sex   | 2011 | 2012 | 2013 | 2014 | 2015 |
|------------------|-------|------|------|------|------|------|
| Placed           | Men   | -1%  | -9%  | -2%  | 0%   | 3%   |
|                  | Women | -4%  | -10% | -4%  | 0%   | 5%   |
|                  | All   | -3%  | -9%  | -4%  | 0%   | 4%   |