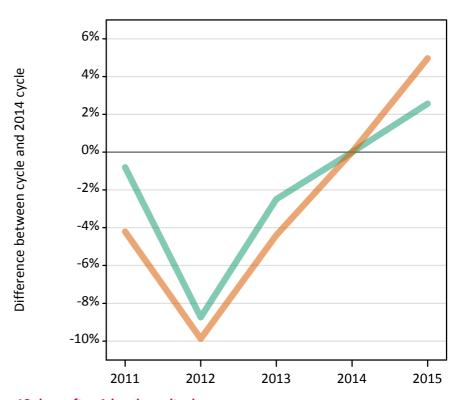

### S.5 Placed applicants from the UK by sex: 13 days after A level results day

Placed applicants: change relative to 2014 cycle totals

## S.7 Placed applicants from the UK by sex: 13 days after A level results day

Placed applicants: change relative to 2014 cycle totals

| Applicant Status | Sex   | 2011 | 2012 | 2013 | 2014 | 2015 |
|------------------|-------|------|------|------|------|------|
| Placed           | Men   | -0%  | -9%  | -2%  | 0%   | 2%   |
|                  | Women | -3%  | -9%  | -4%  | 0%   | 4%   |
|                  | All   | -2%  | -9%  | -3%  | 0%   | 3%   |