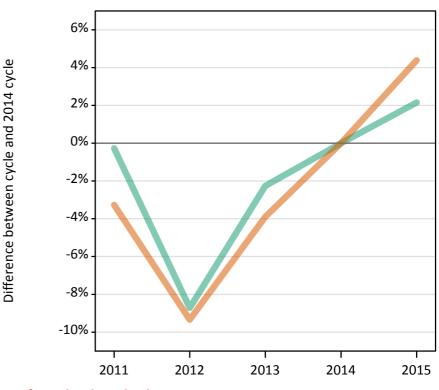

### S.9 Placed 18 year old applicants from the UK by sex: 13 days after A level results day

Placed 18 year old applicants: change relative to 2014 cycle totals

### S.11 Placed 18 year old applicants from the UK by sex: 13 days after A level results day

Placed 18 year old applicants: change relative to 2014 cycle totals

| Applicant Status | Sex   | 2011 | 2012 | 2013 | 2014 | 2015 |
|------------------|-------|------|------|------|------|------|
| Placed           | Men   | -2%  | -6%  | -3%  | 0%   | 3%   |
|                  | Women | -4%  | -6%  | -3%  | 0%   | 6%   |
|                  | All   | -3%  | -6%  | -3%  | 0%   | 5%   |