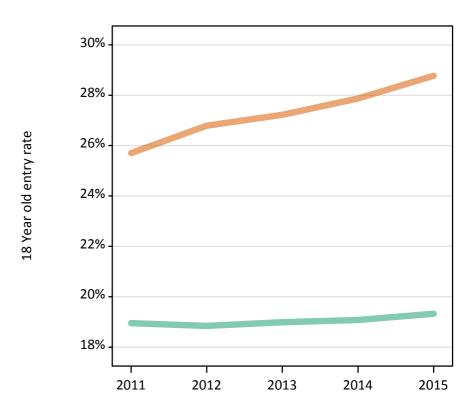

## S.14 Placed 18 year old applicants from the UK by sex: 13 days after A level results day

Placed 18 year old applicants: entry rate

| Applicant Status | Sex   | 2011  | 2012  | 2013  | 2014  | 2015  |
|------------------|-------|-------|-------|-------|-------|-------|
| Placed           | Men   | 24.6% | 23.3% | 24.7% | 25.6% | 26.0% |
|                  | Women | 31.5% | 31.0% | 32.5% | 33.8% | 35.2% |
|                  | All   | 28.0% | 27.1% | 28.5% | 29.6% | 30.5% |