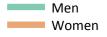

## S.35 Placed 18 year old applicants from Northern Ireland by sex: 13 days after A level results day

Placed 18 year old applicants: entry rate

# **S.36 Placed 18 year old applicants from Northern Ireland by sex: 13 days after A level results day** Placed 18 year old applicants: entry rate

| Applicant Status | Sex   | 2011  | 2012  | 2013  | 2014  | 2015  |
|------------------|-------|-------|-------|-------|-------|-------|
| Placed           | Men   | 30.0% | 27.9% | 31.2% | 30.3% | 28.4% |
|                  | Women | 38.9% | 37.5% | 40.0% | 40.0% | 39.7% |
|                  | All   | 34.4% | 32.6% | 35.6% | 35.1% | 33.9% |