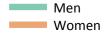

## S.13 Placed 18 year old applicants from the UK by sex: 13 days after A level results day

Placed 18 year old applicants: entry rate

## S.14 Placed 18 year old applicants from the UK by sex: 13 days after A level results day

Placed 18 year old applicants: entry rate

| Applicant Status | Sex   | 2011  | 2012  | 2013  | 2014  | 2015  |
|------------------|-------|-------|-------|-------|-------|-------|
| Placed           | Men   | 24.6% | 23.3% | 24.7% | 25.6% | 26.0% |
|                  | Women | 31.5% | 31.0% | 32.5% | 33.8% | 35.2% |
|                  | All   | 28.0% | 27.1% | 28.5% | 29.6% | 30.5% |