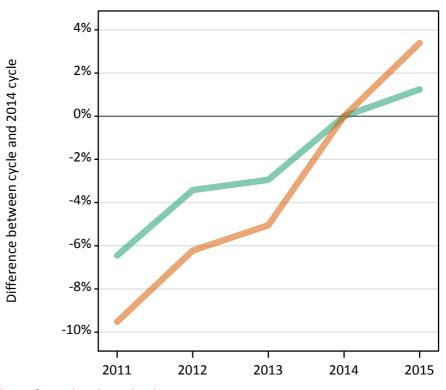

### S.11 Placed 18 year old applicants from the UK by sex: 13 days after A level results day

Placed 18 year old applicants: change relative to 2014 cycle totals

| Applicant Status | Sex   | 2011 | 2012 | 2013 | 2014 | 2015 |
|------------------|-------|------|------|------|------|------|
| Placed           | Men   | -2%  | -6%  | -3%  | 0%   | 3%   |
|                  | Women | -4%  | -6%  | -3%  | 0%   | 6%   |
|                  | All   | -3%  | -6%  | -3%  | 0%   | 5%   |