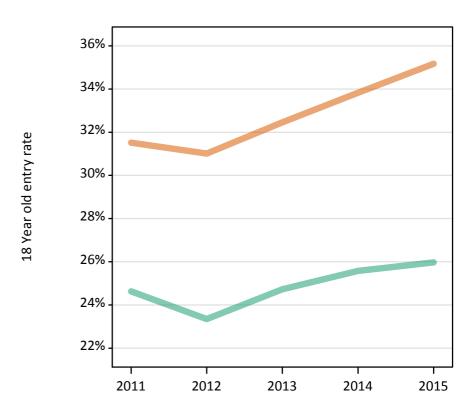

### S.9 Placed 18 year old applicants from the UK by sex: 13 days after A level results day

Placed 18 year old applicants: change relative to 2014 cycle totals

### S.11 Placed 18 year old applicants from the UK by sex: 13 days after A level results day

Placed 18 year old applicants: change relative to 2014 cycle totals

| Applicant Status | Sex   | 2011 | 2012 | 2013 | 2014 | 2015 |
|------------------|-------|------|------|------|------|------|
| Placed           | Men   | -2%  | -6%  | -3%  | 0%   | 3%   |
|                  | Women | -4%  | -6%  | -3%  | 0%   | 6%   |
|                  | All   | -3%  | -6%  | -3%  | 0%   | 5%   |