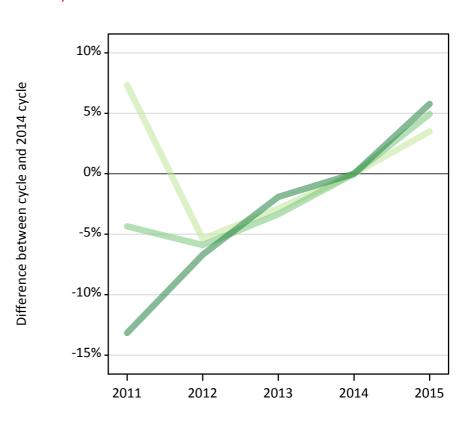

#### T.3 Placed applicants from all domiciles by tariff group: 13 days after A level results day

Placed applicants: change relative to 2014 cycle totals

| Applicant Status | Tariff group  | 2011 | 2012 | 2013 | 2014 | 2015 |
|------------------|---------------|------|------|------|------|------|
| Placed           | Lower tariff  | 5%   | -8%  | -3%  | 0%   | 1%   |
|                  | Medium tariff | -4%  | -10% | -4%  | 0%   | 5%   |
|                  | Higher tariff | -11% | -10% | -4%  | 0%   | 7%   |

#### T.4 Placed applicants from all domiciles by tariff group: 13 days after A level results day

Placed applicants: absolute change relative to 2014 cycle totals

| Applicant Status | Tariff group  | 2011    | 2012    | 2013   | 2014 | 2015  |
|------------------|---------------|---------|---------|--------|------|-------|
| Placed           | Lower tariff  | 8,650   | -15,680 | -5,800 | 0    | 1,660 |
|                  | Medium tariff | -6,410  | -15,080 | -5,610 | 0    | 7,150 |
|                  | Higher tariff | -14,990 | -13,440 | -5,330 | 0    | 9,620 |