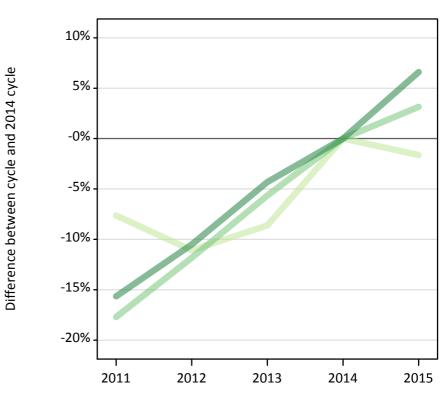

## T.17 Placed applicants from overseas (not EU) by tariff group: 13 days after A level results day

Placed applicants: change relative to 2014 cycle totals

#### T.19 Placed applicants from overseas (not EU) by tariff group: 13 days after A level results day

Placed applicants: change relative to 2014 cycle totals

| Applicant Status | Tariff group  | 2011 | 2012 | 2013 | 2014 | 2015 |
|------------------|---------------|------|------|------|------|------|
| Placed           | Lower tariff  | -8%  | -11% | -9%  | 0%   | -2%  |
|                  | Medium tariff | -18% | -12% | -6%  | 0%   | 3%   |
|                  | Higher tariff | -16% | -11% | -4%  | 0%   | 7%   |