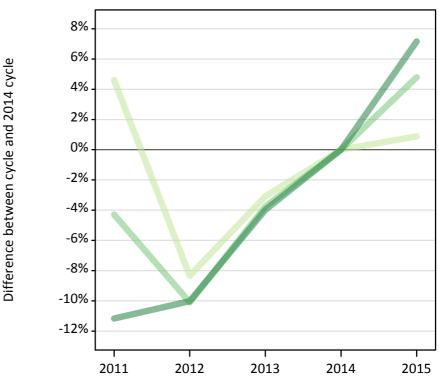

# **Daily Clearing Analysis: Tariff**

Analysis at 00:05 on Wednesday 26 August 2015 (13 days after A level results day) T.1 Placed applicants from all domiciles by tariff group: 13 days after A level results day Placed applicants: change relative to 2014 cycle totals

#### T.3 Placed applicants from all domiciles by tariff group: 13 days after A level results day

Placed applicants: change relative to 2014 cycle totals

| Applicant Status | Tariff group  | 2011 | 2012 | 2013 | 2014 | 2015 |
|------------------|---------------|------|------|------|------|------|
| Placed           | Lower tariff  | 5%   | -8%  | -3%  | 0%   | 1%   |
|                  | Medium tariff | -4%  | -10% | -4%  | 0%   | 5%   |
|                  | Higher tariff | -11% | -10% | -4%  | 0%   | 7%   |