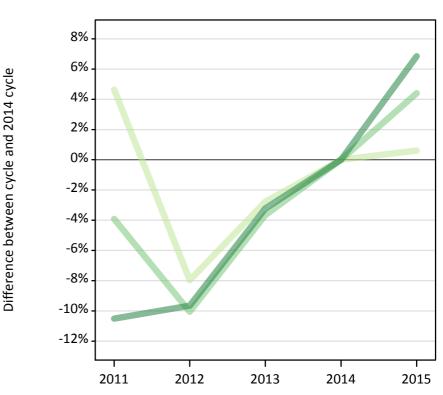

## T.5 Placed applicants from the UK by tariff group: 13 days after A level results day

Placed applicants: change relative to 2014 cycle totals

#### T.7 Placed applicants from the UK by tariff group: 13 days after A level results day

Placed applicants: change relative to 2014 cycle totals

| Applicant Status | Tariff group  | 2011 | 2012 | 2013 | 2014 | 2015 |
|------------------|---------------|------|------|------|------|------|
| Placed           | Lower tariff  | 5%   | -8%  | -3%  | 0%   | 1%   |
|                  | Medium tariff | -4%  | -10% | -4%  | 0%   | 4%   |
|                  | Higher tariff | -11% | -10% | -3%  | 0%   | 7%   |