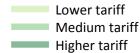

## T.15 Placed applicants from the EU (excluding the UK) by tariff group: 13 days after A level results day

Placed applicants: change relative to 2014 cycle totals

| Applicant Status | Tariff group  | 2011 | 2012 | 2013 | 2014 | 2015 |
|------------------|---------------|------|------|------|------|------|
| Placed           | Lower tariff  | 11%  | -16% | -7%  | 0%   | 9%   |
|                  | Medium tariff | 6%   | -9%  | -3%  | 0%   | 14%  |
|                  | Higher tariff | -10% | -13% | -11% | 0%   | 12%  |

#### **T.16 Placed applicants from the EU (excluding the UK) by tariff group: 13 days after A level results day** Placed applicants: absolute change relative to 2014 cycle totals

| Applicant Status | Tariff group  | 2011 | 2012   | 2013   | 2014 | 2015  |
|------------------|---------------|------|--------|--------|------|-------|
| Placed           | Lower tariff  | 810  | -1,130 | -520   | 0    | 660   |
|                  | Medium tariff | 450  | -650   | -220   | 0    | 1,030 |
|                  | Higher tariff | -950 | -1,280 | -1,120 | 0    | 1,150 |