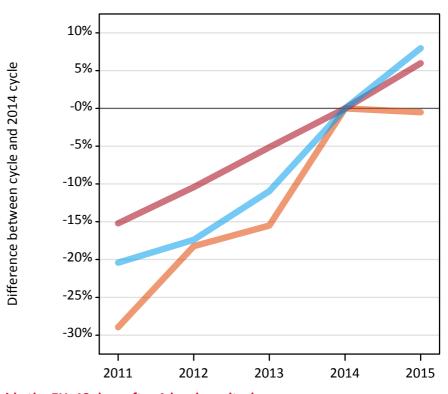

#### AX.6 Placed main scheme applicants from outside the EU: 13 days after A level results day

Selected placed routes: difference between cycle and 2014 cycle

Placed (Clearing)
Placed (Firm)
Placed (Insurance)

## **AX.8** Placed main scheme applicants from outside the EU: 13 days after A level results day Selected placed routes: difference between cycle and 2014 cycle

| Applicant type | Status             | 2011 | 2012 | 2013 | 2014 | 2015 |
|----------------|--------------------|------|------|------|------|------|
| Main scheme    | Placed (Clearing)  | -29% | -18% | -15% | 0%   | -1%  |
|                | Placed (Firm)      | -15% | -10% | -5%  | 0%   | 6%   |
|                | Placed (Insurance) | -20% | -17% | -11% | 0%   | 8%   |