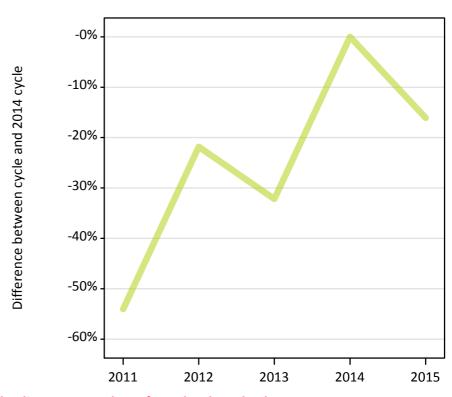

#### AX.9 Main scheme applicants placed through adjustment: 13 days after A level results day

Placed through adjustment: difference between cycle and 2014 cycle

Placed (Adjustment)

**AX.10** Main scheme applicants placed through adjustment: 13 days after A level results day Placed through adjustment: applicants at 13 days after A level results day

### AX.11 Main scheme applicants placed through adjustment: 13 days after A level results day

Placed through adjustment: difference between cycle and 2014 cycle

| Applicant type Status           | 2011 | 2012 | 2013 | 2014 | 2015 |
|---------------------------------|------|------|------|------|------|
| Main scheme Placed (Adjustment) | -54% | -22% | -32% | 0%   | -16% |