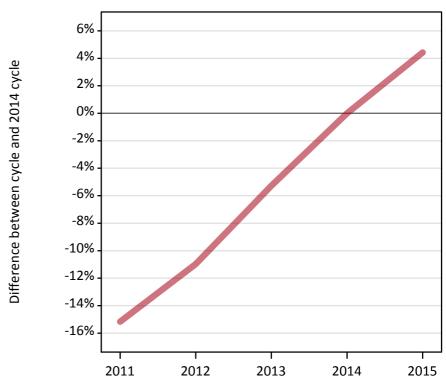

### AX.3 All placed applicants from outside the EU: 13 days after A level results day

All placed applicants: difference between cycle and 2014 cycle

Placed

### AX.5 All placed applicants from outside the EU: 13 days after A level results day

All placed applicants: difference between cycle and 2014 cycle

| Applicant type Stat | tus | 2011 | 2012 | 2013 | 2014 | 2015 |
|---------------------|-----|------|------|------|------|------|
| All applicants Plac | ced | -15% | -11% | -5%  | 0%   | 4%   |