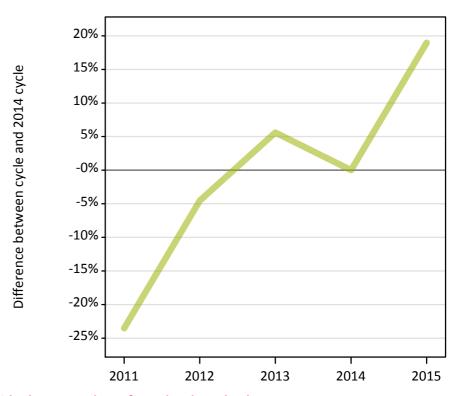

#### AX.15 Direct to Clearing applicants from outside the EU: 13 days after A level results day

Placed (Direct to Clearing): difference between cycle and 2014 cycle

Placed (Direct to Clearing)

**AX.16** Direct to Clearing applicants from outside the EU: 13 days after A level results day Direct to Clearing 13 days after A level results day

## AX.17 Direct to Clearing applicants from outside the EU: 13 days after A level results day

Placed (Direct to Clearing): difference between cycle and 2014 cycle

| Applicant type Status                          | 2011 | 2012 | 2013 | 2014 | 2015 |
|------------------------------------------------|------|------|------|------|------|
| Direct to Clearing Placed (Direct to Clearing) | -24% | -5%  | 6%   | 0%   | 19%  |