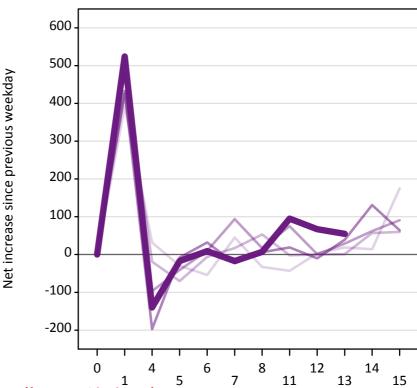

### AX.18 All Placed: Daily net change (from outside the EU)

Net increase since previous weekday (2015 cycle up to 13 days after A level results day)

AX.19 All Placed: Daily net change (from outside the EU)

| Applicant status, days since A level results day |    | 2011  | 2012  | 2013  | 2014  | 2015  |
|--------------------------------------------------|----|-------|-------|-------|-------|-------|
| All Placed                                       | 0  | 0     | 0     | 0     | 0     | 0     |
|                                                  | 1  | 760   | 790   | 820   | 850   | 790   |
|                                                  | 4  | 1,060 | 1,430 | 1,250 | 1,440 | 1,420 |
|                                                  | 5  | 600   | 700   | 670   | 710   | 690   |
|                                                  | 6  | 550   | 630   | 570   | 670   | 560   |
|                                                  | 7  | 390   | 520   | 450   | 560   | 490   |
|                                                  | 8  | 360   | 400   | 450   | 390   | 380   |
|                                                  | 11 | 390   | 370   | 380   | 370   | 430   |
|                                                  | 12 | 10    | 0     | 20    | 30    | 220   |
|                                                  | 13 | 280   | 240   | 250   | 280   | 170   |
|                                                  | 14 | 280   | 210   | 240   | 280   |       |
|                                                  | 15 | 250   | 230   | 290   | 190   |       |