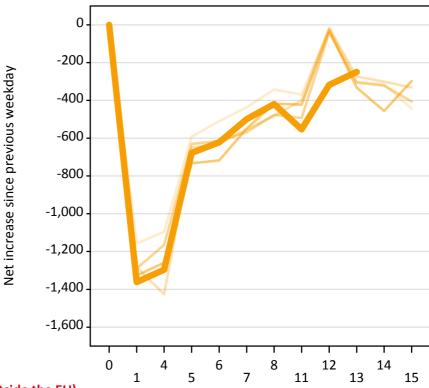

### AX.22 Holding Offer: Daily net change (from outside the EU)

Net increase since previous weekday (2015 cycle up to 13 days after A level results day)

AX.23 Holding Offer: Daily net change (from outside the EU)

| Applicant status, days since A level results day |    | 2011   | 2012   | 2013   | 2014   | 2015   |
|--------------------------------------------------|----|--------|--------|--------|--------|--------|
| Holding Offer                                    | 0  | 0      | 0      | 0      | 0      | 0      |
|                                                  | 1  | -1,160 | -1,280 | -1,290 | -1,330 | -1,360 |
|                                                  | 4  | -1,100 | -1,430 | -1,170 | -1,260 | -1,300 |
|                                                  | 5  | -590   | -650   | -630   | -730   | -680   |
|                                                  | 6  | -510   | -630   | -620   | -720   | -620   |
|                                                  | 7  | -440   | -550   | -570   | -550   | -500   |
|                                                  | 8  | -340   | -480   | -480   | -420   | -420   |
|                                                  | 11 | -370   | -400   | -490   | -420   | -550   |
|                                                  | 12 | -20    | -20    | -40    | -30    | -320   |
|                                                  | 13 | -300   | -270   | -310   | -330   | -250   |
|                                                  | 14 | -320   | -300   | -320   | -460   |        |
|                                                  | 15 | -440   | -330   | -410   | -300   |        |