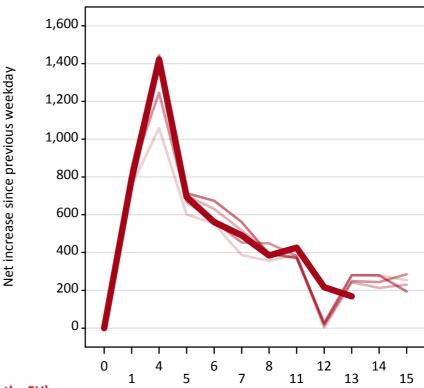

### AX.18 All Placed: Daily net change (from outside the EU)

Net increase since previous weekday (2015 cycle up to 13 days after A level results day)

AX.19 All Placed: Daily net change (from outside the EU)

| Applicant status, days since A level results day |    | 2011  | 2012  | 2013  | 2014  | 2015  |
|--------------------------------------------------|----|-------|-------|-------|-------|-------|
| All Placed                                       | 0  | 0     | 0     | 0     | 0     | 0     |
|                                                  | 1  | 760   | 790   | 820   | 850   | 790   |
|                                                  | 4  | 1,060 | 1,430 | 1,250 | 1,440 | 1,420 |
|                                                  | 5  | 600   | 700   | 670   | 710   | 690   |
|                                                  | 6  | 550   | 630   | 570   | 670   | 560   |
|                                                  | 7  | 390   | 520   | 450   | 560   | 490   |
|                                                  | 8  | 360   | 400   | 450   | 390   | 380   |
|                                                  | 11 | 390   | 370   | 380   | 370   | 430   |
|                                                  | 12 | 10    | 0     | 20    | 30    | 220   |
|                                                  | 13 | 280   | 240   | 250   | 280   | 170   |
|                                                  | 14 | 280   | 210   | 240   | 280   |       |
|                                                  | 15 | 250   | 230   | 290   | 190   |       |