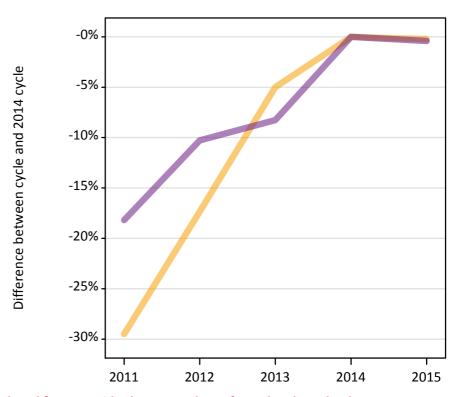

#### AX.6 Placed main scheme applicants from outside the EU: 13 days after A level results day

Selected placed routes: difference between cycle and 2014 cycle

Placed (Clearing)
Placed (Firm)
Placed (Insurance)

## **AX.8** Placed main scheme applicants from outside the EU: 13 days after A level results day Selected placed routes: difference between cycle and 2014 cycle

| Applicant type | Status             | 2011 | 2012 | 2013 | 2014 | 2015 |
|----------------|--------------------|------|------|------|------|------|
| Main scheme    | Placed (Clearing)  | -29% | -18% | -15% | 0%   | -1%  |
|                | Placed (Firm)      | -15% | -10% | -5%  | 0%   | 6%   |
|                | Placed (Insurance) | -20% | -17% | -11% | 0%   | 8%   |