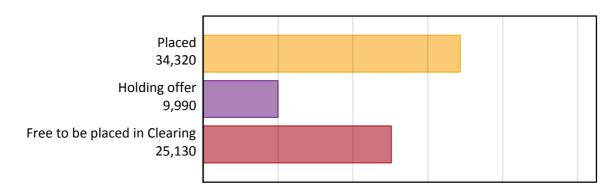

### AX.2 Summary of applicants who are placed, holding offers or free to be placed in Clearing (outside the EU)

### AX.1 Applicants by type and status from outside the EU, 2015 cycle

| Applicant type     | Status                        | 2015   |
|--------------------|-------------------------------|--------|
| Main scheme        | Placed (Clearing)             | 2,580  |
|                    | Placed (Adjustment)           | 70     |
|                    | Placed (Firm)                 | 25,990 |
|                    | Placed (Insurance)            | 3,390  |
|                    | Placed (Other)                | 1,840  |
|                    | Holding offer                 | 9,990  |
|                    | Free to be placed in Clearing | 25,130 |
| Direct to Clearing | Placed (Direct to Clearing)   | 450    |
|                    | Other (Direct to Clearing)    | 810    |
| All applicants     | Placed                        | 34,320 |