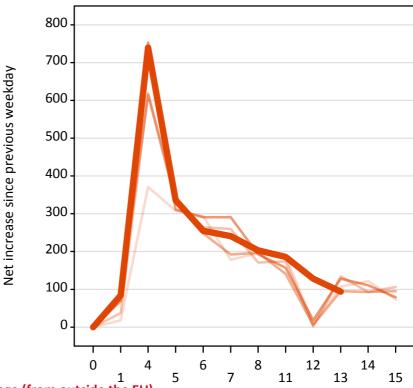

### AX.20 Placed through Clearing only: Daily net change (from outside the EU)

Net increase since previous weekday (2015 cycle up to 13 days after A level results day)

AX.21 Placed through Clearing only: Daily net change (from outside the EU)

| Applicant status, days since A level results day |    | 2011 | 2012 | 2013 | 2014 | 2015 |
|--------------------------------------------------|----|------|------|------|------|------|
| Placed through Clearing only                     | 0  | 0    | 0    | 0    | 0    | 0    |
|                                                  | 1  | 20   | 40   | 80   | 70   | 80   |
|                                                  | 4  | 370  | 620  | 620  | 750  | 740  |
|                                                  | 5  | 310  | 340  | 330  | 310  | 340  |
|                                                  | 6  | 290  | 260  | 250  | 290  | 260  |
|                                                  | 7  | 180  | 260  | 190  | 290  | 240  |
|                                                  | 8  | 200  | 170  | 200  | 190  | 200  |
|                                                  | 11 | 190  | 170  | 140  | 160  | 190  |
|                                                  | 12 | 10   | 0    | 10   | 20   | 130  |
|                                                  | 13 | 110  | 130  | 100  | 130  | 90   |
|                                                  | 14 | 120  | 90   | 90   | 110  |      |
|                                                  | 15 | 70   | 110  | 100  | 80   |      |