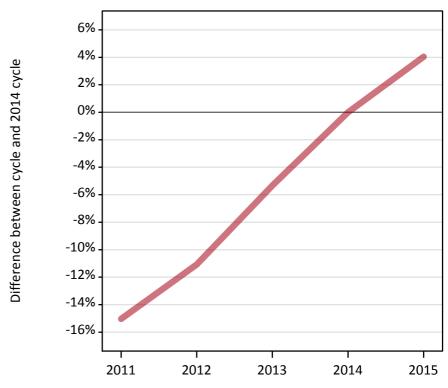

# AX.3 All placed applicants from outside the EU: 14 days after A level results day

All placed applicants: difference between cycle and 2014 cycle

Placed

# AX.5 All placed applicants from outside the EU: 14 days after A level results day

All placed applicants: difference between cycle and 2014 cycle

| Applicant type Status | 201: | . 2012 | 2013 | 2014 | 2015 |
|-----------------------|------|--------|------|------|------|
| All applicants Placed | -15% | -11%   | -5%  | 0%   | 4%   |