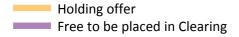

#### AX.12 Main scheme applicants not currently placed from outside the EU: 14 days after A level results day

Applicants in unplaced states: difference between cycle and 2014 cycle

**AX.13** Main scheme applicants not currently placed from outside the EU: 14 days after A level results day Applicants in unplaced states: applicants at 14 days after A level results day

# **AX.14 Main scheme applicants not currently placed from outside the EU: 14 days after A level results day** Applicants in unplaced states: difference between cycle and 2014 cycle

| Applicant type | Status                        | 2011 | 2012 | 2013 | 2014 | 2015 |
|----------------|-------------------------------|------|------|------|------|------|
| Main scheme    | Holding offer                 | -29% | -17% | -4%  | 0%   | 2%   |
|                | Free to be placed in Clearing | -19% | -11% | -8%  | 0%   | -1%  |