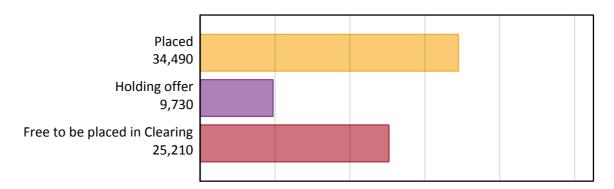

# AX.1 Applicants by type and status from outside the EU, 2015 cycle

| Applicant type     | Status                        | 2015   |
|--------------------|-------------------------------|--------|
| Main scheme        | Placed (Clearing)             | 2,650  |
|                    | Placed (Adjustment)           | 70     |
|                    | Placed (Firm)                 | 26,030 |
|                    | Placed (Insurance)            | 3,420  |
|                    | Placed (Other)                | 1,860  |
|                    | Holding offer                 | 9,730  |
|                    | Free to be placed in Clearing | 25,210 |
| Direct to Clearing | Placed (Direct to Clearing)   | 460    |
|                    | Other (Direct to Clearing)    | 810    |
| All applicants     | Placed                        | 34,490 |

# AX.2 Summary of applicants who are placed, holding offers or free to be placed in Clearing (outside the EU)