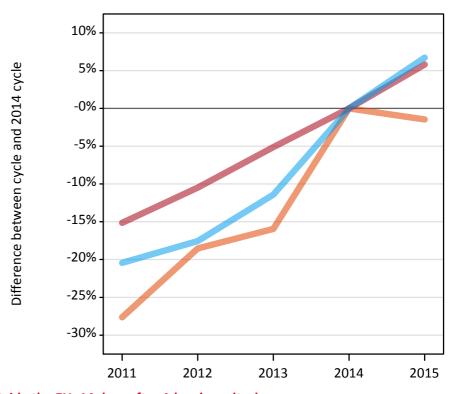

# AX.6 Placed main scheme applicants from outside the EU: 14 days after A level results day

Selected placed routes: difference between cycle and 2014 cycle

AX.7 Placed main scheme applicants from outside the EU: 14 days after A level results day
All Main scheme placed routes (excluding Adjustment): applicants at 14 days after A level results day

# **AX.8** Placed main scheme applicants from outside the EU: 14 days after A level results day Selected placed routes: difference between cycle and 2014 cycle

| Applicant type | Status             | 2011 | 2012 | 2013 | 2014 | 2015 |
|----------------|--------------------|------|------|------|------|------|
| Main scheme    | Placed (Clearing)  | -28% | -19% | -16% | 0%   | -1%  |
|                | Placed (Firm)      | -15% | -10% | -5%  | 0%   | 6%   |
|                | Placed (Insurance) | -20% | -18% | -11% | 0%   | 7%   |