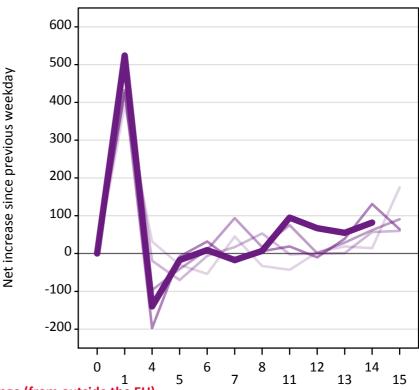

# AX.24 Free to be placed in Clearing: Daily net change (from outside the EU)

Net increase since previous weekday (2015 cycle up to 14 days after A level results day)

AX.25 Free to be placed in Clearing: Daily net change (from outside the EU)

Net increase since previous weekday (2015 cycle up to 14 days after A level results day)

| Applicant status, days since A level results day |    | 2011 | 2012 | 2013 | 2014 | 2015 |
|--------------------------------------------------|----|------|------|------|------|------|
| Free to be placed in Clearing                    | 0  | 0    | 0    | 0    | 0    | 0    |
|                                                  | 1  | 390  | 490  | 430  | 430  | 520  |
|                                                  | 4  | 30   | -20  | -100 | -200 | -140 |
|                                                  | 5  | -30  | -70  | -40  | -10  | -20  |
|                                                  | 6  | -50  | -10  | 10   | 30   | 10   |
|                                                  | 7  | 50   | 20   | 90   | -20  | -20  |
|                                                  | 8  | -30  | 50   | 20   | 10   | 10   |
|                                                  | 11 | -40  | 0    | 80   | 20   | 100  |
|                                                  | 12 | 0    | 0    | 0    | -10  | 70   |
|                                                  | 13 | 20   | 0    | 30   | 40   | 60   |
|                                                  | 14 | 10   | 60   | 60   | 130  | 80   |
|                                                  | 15 | 180  | 60   | 90   | 60   |      |