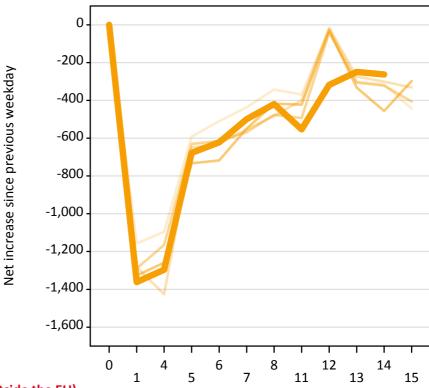

# AX.22 Holding Offer: Daily net change (from outside the EU)

Net increase since previous weekday (2015 cycle up to 14 days after A level results day)

AX.23 Holding Offer: Daily net change (from outside the EU)

Net increase since previous weekday (2015 cycle up to 14 days after A level results day)

| Applicant status, days since A level results day |    | 2011   | 2012   | 2013   | 2014   | 2015   |
|--------------------------------------------------|----|--------|--------|--------|--------|--------|
| Holding Offer                                    | 0  | 0      | 0      | 0      | 0      | 0      |
|                                                  | 1  | -1,160 | -1,280 | -1,290 | -1,330 | -1,360 |
|                                                  | 4  | -1,100 | -1,430 | -1,170 | -1,260 | -1,300 |
|                                                  | 5  | -590   | -650   | -630   | -730   | -680   |
|                                                  | 6  | -510   | -630   | -620   | -720   | -620   |
|                                                  | 7  | -440   | -550   | -570   | -550   | -500   |
|                                                  | 8  | -340   | -480   | -480   | -420   | -420   |
|                                                  | 11 | -370   | -400   | -490   | -420   | -550   |
|                                                  | 12 | -20    | -20    | -40    | -30    | -320   |
|                                                  | 13 | -300   | -270   | -310   | -330   | -250   |
|                                                  | 14 | -320   | -300   | -320   | -460   | -260   |
|                                                  | 15 | -440   | -330   | -410   | -300   |        |