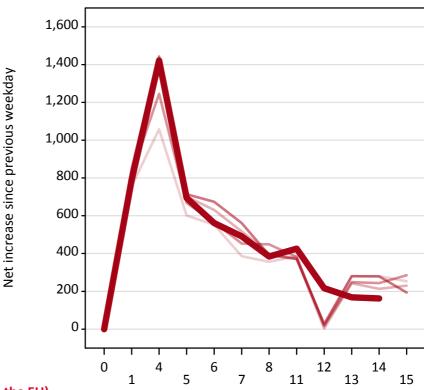

# AX.18 All Placed: Daily net change (from outside the EU)

Net increase since previous weekday (2015 cycle up to 14 days after A level results day)

AX.19 All Placed: Daily net change (from outside the EU)

Net increase since previous weekday (2015 cycle up to 14 days after A level results day)

| Applicant status, days since A leve | el results day | 2011  | 2012  | 2013  | 2014  | 2015  |
|-------------------------------------|----------------|-------|-------|-------|-------|-------|
| All Placed                          | 0              | 0     | 0     | 0     | 0     | 0     |
|                                     | 1              | 760   | 790   | 820   | 850   | 790   |
|                                     | 4              | 1,060 | 1,430 | 1,250 | 1,440 | 1,420 |
|                                     | 5              | 600   | 700   | 670   | 710   | 690   |
|                                     | 6              | 550   | 630   | 570   | 670   | 560   |
|                                     | 7              | 390   | 520   | 450   | 560   | 490   |
|                                     | 8              | 360   | 400   | 450   | 390   | 380   |
|                                     | 11             | 390   | 370   | 380   | 370   | 430   |
|                                     | 12             | 10    | 0     | 20    | 30    | 220   |
|                                     | 13             | 280   | 240   | 250   | 280   | 170   |
|                                     | 14             | 280   | 210   | 240   | 280   | 160   |
|                                     | 15             | 250   | 230   | 290   | 190   |       |