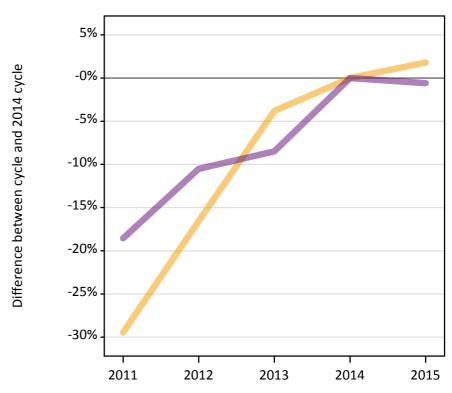

#### AX.15 Direct to Clearing applicants from outside the EU: 14 days after A level results day

Placed (Direct to Clearing): difference between cycle and 2014 cycle

Placed (Direct to Clearing)

**AX.16 Direct to Clearing applicants from outside the EU: 14 days after A level results day** Direct to Clearing 14 days after A level results day

# AX.17 Direct to Clearing applicants from outside the EU: 14 days after A level results day

Placed (Direct to Clearing): difference between cycle and 2014 cycle

| Applicant type     | Status                      | 2011 | 2012 | 2013 | 2014 | 2015 |
|--------------------|-----------------------------|------|------|------|------|------|
| Direct to Clearing | Placed (Direct to Clearing) | -22% | -3%  | 8%   | 0%   | 18%  |