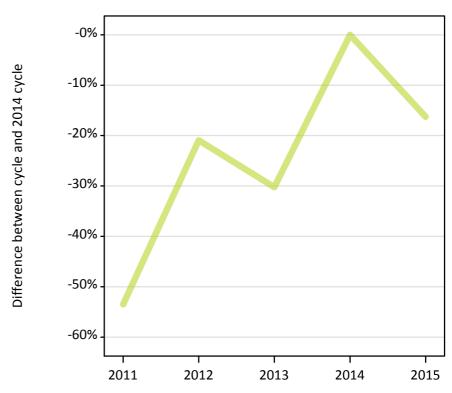

#### AX.9 Main scheme applicants placed through adjustment: 14 days after A level results day

Placed through adjustment: difference between cycle and 2014 cycle

Placed (Adjustment)

**AX.10 Main scheme applicants placed through adjustment: 14 days after A level results day** Placed through adjustment: applicants at 14 days after A level results day

# AX.11 Main scheme applicants placed through adjustment: 14 days after A level results day

Placed through adjustment: difference between cycle and 2014 cycle

| Applicant type Status           | 2011 | 2012 | 2013 | 2014 | 2015 |
|---------------------------------|------|------|------|------|------|
| Main scheme Placed (Adjustment) | -53% | -21% | -30% | 0%   | -16% |