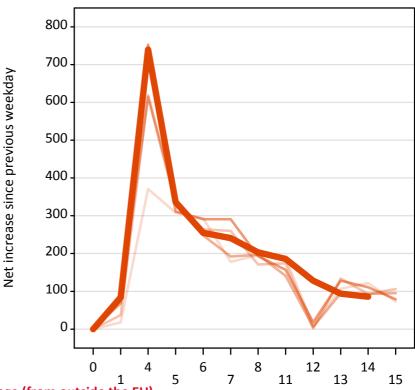

# AX.20 Placed through Clearing only: Daily net change (from outside the EU)

Net increase since previous weekday (2015 cycle up to 14 days after A level results day)

AX.21 Placed through Clearing only: Daily net change (from outside the EU)

Net increase since previous weekday (2015 cycle up to 14 days after A level results day)

| Applicant status, days since A level results day |    | 2011 | 2012 | 2013 | 2014 | 2015 |
|--------------------------------------------------|----|------|------|------|------|------|
| Placed through Clearing only                     | 0  | 0    | 0    | 0    | 0    | 0    |
|                                                  | 1  | 20   | 40   | 80   | 70   | 80   |
|                                                  | 4  | 370  | 620  | 620  | 750  | 740  |
|                                                  | 5  | 310  | 340  | 330  | 310  | 340  |
|                                                  | 6  | 290  | 260  | 250  | 290  | 260  |
|                                                  | 7  | 180  | 260  | 190  | 290  | 240  |
|                                                  | 8  | 200  | 170  | 200  | 190  | 200  |
|                                                  | 11 | 190  | 170  | 140  | 160  | 190  |
|                                                  | 12 | 10   | 0    | 10   | 20   | 130  |
|                                                  | 13 | 110  | 130  | 100  | 130  | 90   |
|                                                  | 14 | 120  | 90   | 90   | 110  | 90   |
|                                                  | 15 | 70   | 110  | 100  | 80   |      |