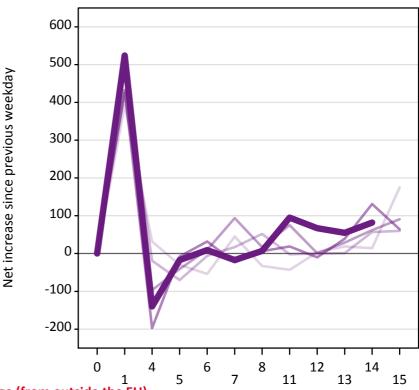

#### A.24 Free to be placed in Clearing: Daily net change (from outside the EU)

Net increase since previous weekday (2015 cycle up to 14 days after A level results day)

A.25 Free to be placed in Clearing: Daily net change (from outside the EU)

Net increase since previous weekday (2015 cycle up to 14 days after A level results day)

| Applicant status, days since A level results day |    | 2011 | 2012 | 2013 | 2014 | 2015 |
|--------------------------------------------------|----|------|------|------|------|------|
| Free to be placed in Clearing                    | 0  | 0    | 0    | 0    | 0    | 0    |
|                                                  | 1  | 390  | 490  | 430  | 430  | 520  |
|                                                  | 4  | 30   | -20  | -100 | -200 | -140 |
|                                                  | 5  | -30  | -70  | -40  | -10  | -20  |
|                                                  | 6  | -50  | -10  | 10   | 30   | 10   |
|                                                  | 7  | 50   | 20   | 90   | -20  | -20  |
|                                                  | 8  | -30  | 50   | 20   | 10   | 10   |
|                                                  | 11 | -40  | 0    | 80   | 20   | 100  |
|                                                  | 12 | 0    | 0    | 0    | -10  | 70   |
|                                                  | 13 | 20   | 0    | 30   | 40   | 60   |
|                                                  | 14 | 10   | 60   | 60   | 130  | 80   |
|                                                  | 15 | 180  | 60   | 90   | 60   |      |