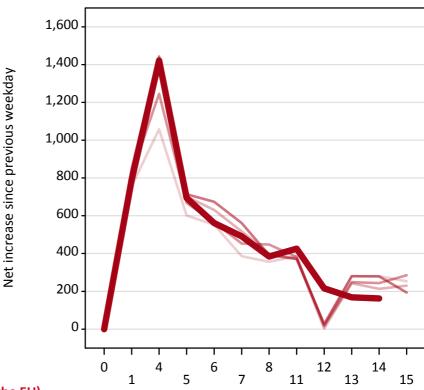

#### A.18 All Placed: Daily net change (from outside the EU)

Net increase since previous weekday (2015 cycle up to 14 days after A level results day)

A.19 All Placed: Daily net change (from outside the EU)

Net increase since previous weekday (2015 cycle up to 14 days after A level results day)

| Applicant status, days since A level results day |    | 2011  | 2012  | 2013  | 2014  | 2015  |
|--------------------------------------------------|----|-------|-------|-------|-------|-------|
| All Placed                                       | 0  | 0     | 0     | 0     | 0     | 0     |
|                                                  | 1  | 760   | 790   | 820   | 850   | 790   |
|                                                  | 4  | 1,060 | 1,430 | 1,250 | 1,440 | 1,420 |
|                                                  | 5  | 600   | 700   | 670   | 710   | 690   |
|                                                  | 6  | 550   | 630   | 570   | 670   | 560   |
|                                                  | 7  | 390   | 520   | 450   | 560   | 490   |
|                                                  | 8  | 360   | 400   | 450   | 390   | 380   |
|                                                  | 11 | 390   | 370   | 380   | 370   | 430   |
|                                                  | 12 | 10    | 0     | 20    | 30    | 220   |
|                                                  | 13 | 280   | 240   | 250   | 280   | 170   |
|                                                  | 14 | 280   | 210   | 240   | 280   | 160   |
|                                                  | 15 | 250   | 230   | 290   | 190   |       |