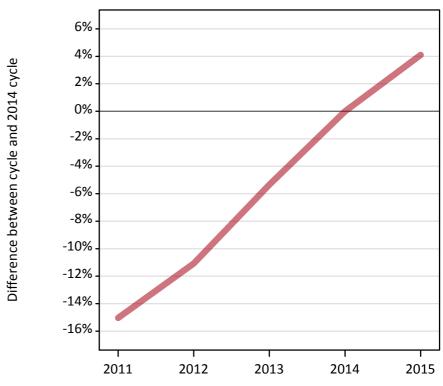

#### A.3 All placed applicants from outside the EU: 14 days after A level results day

All placed applicants: difference between cycle and 2014 cycle

Placed

#### A.5 All placed applicants from outside the EU: 14 days after A level results day

All placed applicants: difference between cycle and 2014 cycle

| Applicant type Status | 201: | . 2012 | 2013 | 2014 | 2015 |
|-----------------------|------|--------|------|------|------|
| All applicants Placed | -15% | -11%   | -5%  | 0%   | 4%   |