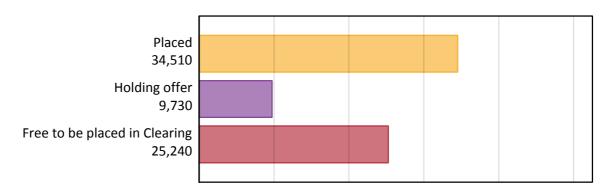

#### A.1 Applicants by type and status from outside the EU, 2015 cycle

| Applicant type     | Status                        | 2015   |
|--------------------|-------------------------------|--------|
| Main scheme        | Placed (Clearing)             | 2,650  |
|                    | Placed (Adjustment)           | 70     |
|                    | Placed (Firm)                 | 26,050 |
|                    | Placed (Insurance)            | 3,420  |
|                    | Placed (Other)                | 1,860  |
|                    | Holding offer                 | 9,730  |
|                    | Free to be placed in Clearing | 25,240 |
| Direct to Clearing | Placed (Direct to Clearing)   | 460    |
|                    | Other (Direct to Clearing)    | 810    |
| All applicants     | Placed                        | 34,510 |

#### A.2 Summary of applicants who are placed, holding offers or free to be placed in Clearing (outside the EU)