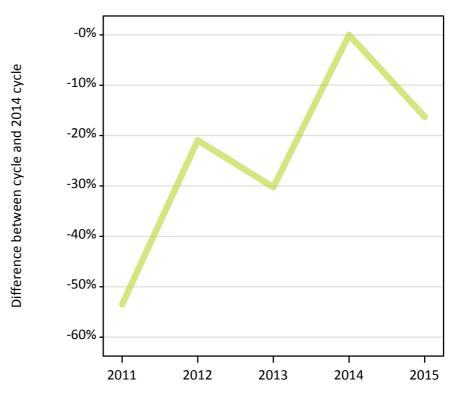

#### A.9 Main scheme applicants placed through adjustment: 14 days after A level results day

Placed through adjustment: difference between cycle and 2014 cycle

Placed (Adjustment)

#### A.11 Main scheme applicants placed through adjustment: 14 days after A level results day

Placed through adjustment: difference between cycle and 2014 cycle

| Applicant type Status           | 2011 | 2012 | 2013 | 2014 | 2015 |
|---------------------------------|------|------|------|------|------|
| Main scheme Placed (Adjustment) | -53% | -21% | -30% | 0%   | -16% |