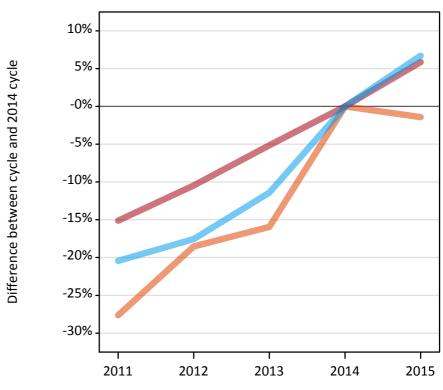

#### A.6 Placed main scheme applicants from outside the EU: 14 days after A level results day

Selected placed routes: difference between cycle and 2014 cycle

Placed (Clearing)
Placed (Firm)
Placed (Insurance)

#### A.8 Placed main scheme applicants from outside the EU: 14 days after A level results day

Selected placed routes: difference between cycle and 2014 cycle

| Applicant type | Status             | 2011 | 2012 | 2013 | 2014 | 2015 |
|----------------|--------------------|------|------|------|------|------|
| Main scheme    | Placed (Clearing)  | -28% | -19% | -16% | 0%   | -1%  |
|                | Placed (Firm)      | -15% | -10% | -5%  | 0%   | 6%   |
|                | Placed (Insurance) | -20% | -18% | -11% | 0%   | 7%   |