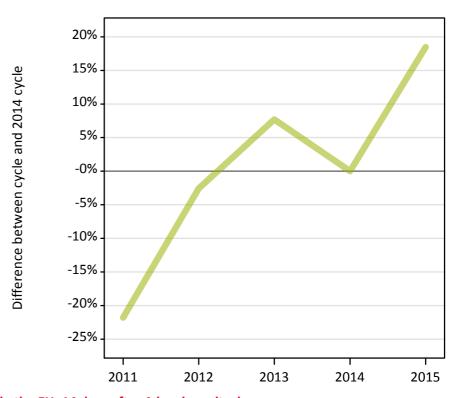

#### A.9 Main scheme applicants placed through adjustment: 14 days after A level results day

Placed through adjustment: difference between cycle and 2014 cycle

Placed (Adjustment)

#### A.11 Main scheme applicants placed through adjustment: 14 days after A level results day

Placed through adjustment: difference between cycle and 2014 cycle

| Applicant type Status           | 2011 | 2012 | 2013 | 2014 | 2015 |
|---------------------------------|------|------|------|------|------|
| Main scheme Placed (Adjustment) | -53% | -21% | -30% | 0%   | -16% |