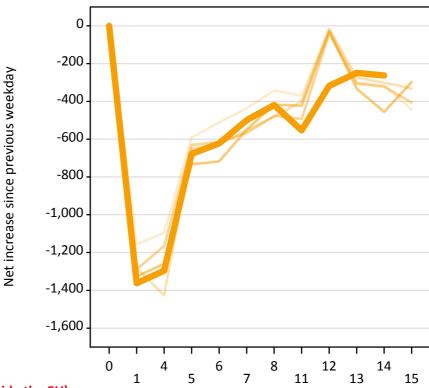

#### A.22 Holding Offer: Daily net change (from outside the EU)

Net increase since previous weekday (2015 cycle up to 14 days after A level results day)

A.23 Holding Offer: Daily net change (from outside the EU)

Net increase since previous weekday (2015 cycle up to 14 days after A level results day)

| Applicant status, days since A level results day |    | 2011   | 2012   | 2013   | 2014   | 2015   |
|--------------------------------------------------|----|--------|--------|--------|--------|--------|
| Holding Offer                                    | 0  | 0      | 0      | 0      | 0      | 0      |
|                                                  | 1  | -1,160 | -1,280 | -1,290 | -1,330 | -1,360 |
|                                                  | 4  | -1,100 | -1,430 | -1,170 | -1,260 | -1,300 |
|                                                  | 5  | -590   | -650   | -630   | -730   | -680   |
|                                                  | 6  | -510   | -630   | -620   | -720   | -620   |
|                                                  | 7  | -440   | -550   | -570   | -550   | -500   |
|                                                  | 8  | -340   | -480   | -480   | -420   | -420   |
|                                                  | 11 | -370   | -400   | -490   | -420   | -550   |
|                                                  | 12 | -20    | -20    | -40    | -30    | -320   |
|                                                  | 13 | -300   | -270   | -310   | -330   | -250   |
|                                                  | 14 | -320   | -300   | -320   | -460   | -260   |
|                                                  | 15 | -440   | -330   | -410   | -300   |        |