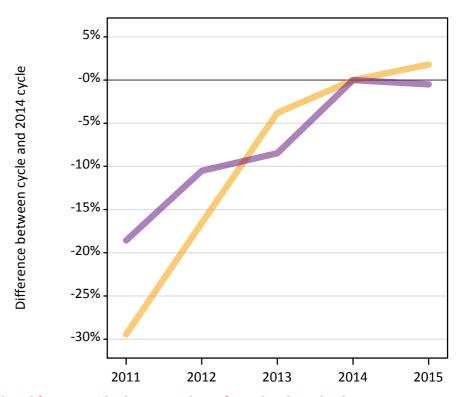

#### A.6 Placed main scheme applicants from outside the EU: 14 days after A level results day

Selected placed routes: difference between cycle and 2014 cycle

Placed (Clearing)
Placed (Firm)
Placed (Insurance)

#### A.8 Placed main scheme applicants from outside the EU: 14 days after A level results day

Selected placed routes: difference between cycle and 2014 cycle

| Applicant type | Status             | 2011 | 2012 | 2013 | 2014 | 2015 |
|----------------|--------------------|------|------|------|------|------|
| Main scheme    | Placed (Clearing)  | -28% | -19% | -16% | 0%   | -1%  |
|                | Placed (Firm)      | -15% | -10% | -5%  | 0%   | 6%   |
|                | Placed (Insurance) | -20% | -18% | -11% | 0%   | 7%   |