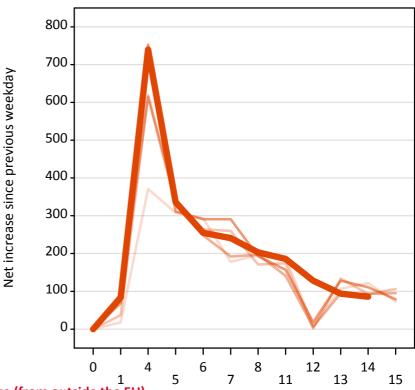

#### A.20 Placed through Clearing only: Daily net change (from outside the EU)

Net increase since previous weekday (2015 cycle up to 14 days after A level results day)

A.21 Placed through Clearing only: Daily net change (from outside the EU)

Net increase since previous weekday (2015 cycle up to 14 days after A level results day)

| Applicant status, days since A level results day |    | 2011 | 2012 | 2013 | 2014 | 2015 |
|--------------------------------------------------|----|------|------|------|------|------|
| Placed through Clearing only                     | 0  | 0    | 0    | 0    | 0    | 0    |
|                                                  | 1  | 20   | 40   | 80   | 70   | 80   |
|                                                  | 4  | 370  | 620  | 620  | 750  | 740  |
|                                                  | 5  | 310  | 340  | 330  | 310  | 340  |
|                                                  | 6  | 290  | 260  | 250  | 290  | 260  |
|                                                  | 7  | 180  | 260  | 190  | 290  | 240  |
|                                                  | 8  | 200  | 170  | 200  | 190  | 200  |
|                                                  | 11 | 190  | 170  | 140  | 160  | 190  |
|                                                  | 12 | 10   | 0    | 10   | 20   | 130  |
|                                                  | 13 | 110  | 130  | 100  | 130  | 90   |
|                                                  | 14 | 120  | 90   | 90   | 110  | 90   |
|                                                  | 15 | 70   | 110  | 100  | 80   |      |