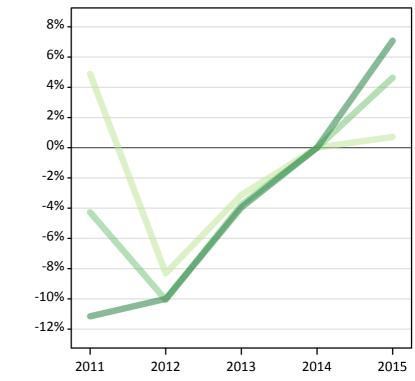

#### T.3 Placed applicants from all domiciles by tariff group: 14 days after A level results day

Placed applicants: change relative to 2014 cycle totals

| Applicant Status | Tariff group  | 2011 | 2012 | 2013 | 2014 | 2015 |
|------------------|---------------|------|------|------|------|------|
| Placed           | Lower tariff  | 5%   | -8%  | -3%  | 0%   | 1%   |
|                  | Medium tariff | -4%  | -10% | -4%  | 0%   | 5%   |
|                  | Higher tariff | -11% | -10% | -4%  | 0%   | 7%   |