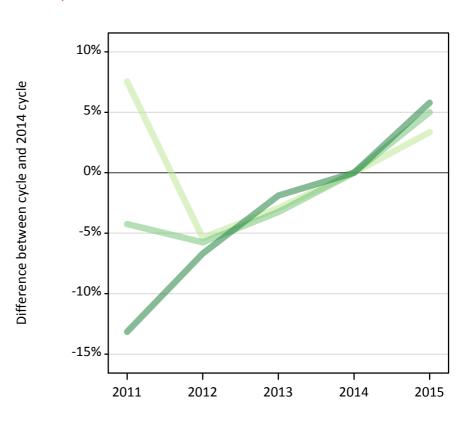

#### T.7 Placed applicants from the UK by tariff group: 14 days after A level results day

Placed applicants: change relative to 2014 cycle totals

| Applicant Status | Tariff group  | 2011 | 2012 | 2013 | 2014 | 2015 |
|------------------|---------------|------|------|------|------|------|
| Placed           | Lower tariff  | 5%   | -8%  | -3%  | 0%   | 0%   |
|                  | Medium tariff | -4%  | -10% | -4%  | 0%   | 4%   |
|                  | Higher tariff | -10% | -10% | -3%  | 0%   | 7%   |

#### T.8 Placed applicants from the UK by tariff group: 14 days after A level results day Placed applicants: absolute change relative to 2014 cycle totals

| Applicant Status | Tariff group  | 2011    | 2012    | 2013   | 2014 | 2015  |
|------------------|---------------|---------|---------|--------|------|-------|
| Placed           | Lower tariff  | 8,730   | -14,130 | -5,020 | 0    | 770   |
|                  | Medium tariff | -5,170  | -13,280 | -4,890 | 0    | 5,670 |
|                  | Higher tariff | -11,080 | -10,140 | -3,380 | 0    | 7,200 |