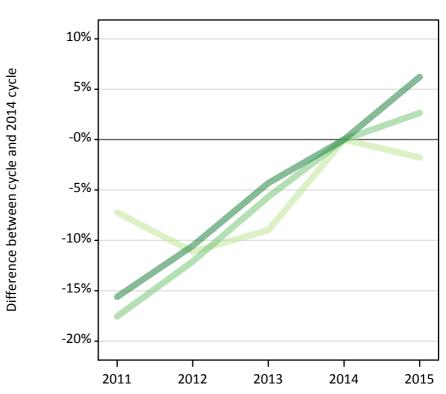

#### T.19 Placed applicants from overseas (not EU) by tariff group: 14 days after A level results day

Placed applicants: change relative to 2014 cycle totals

| Applicant Status | Tariff group  | 2011 | 2012 | 2013 | 2014 | 2015 |
|------------------|---------------|------|------|------|------|------|
| Placed           | Lower tariff  | -7%  | -11% | -9%  | 0%   | -2%  |
|                  | Medium tariff | -18% | -12% | -6%  | 0%   | 3%   |
|                  | Higher tariff | -16% | -11% | -4%  | 0%   | 6%   |