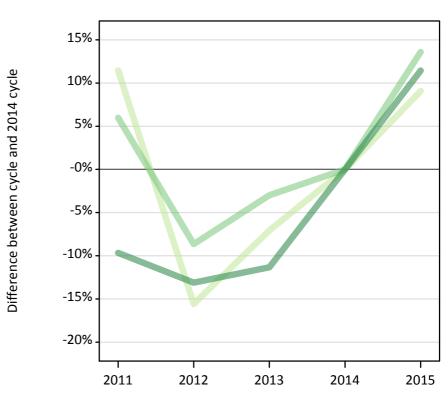

# T.15 Placed applicants from the EU (excluding the UK) by tariff group: 14 days after A level results day

| Placed applicants | change | relative to | 2014 cycle | e totals |
|-------------------|--------|-------------|------------|----------|
|-------------------|--------|-------------|------------|----------|

| Applicant Status | Tariff group  | 2011 | 2012 | 2013 | 2014 | 2015 |
|------------------|---------------|------|------|------|------|------|
| Placed           | Lower tariff  | 11%  | -16% | -7%  | 0%   | 9%   |
|                  | Medium tariff | 6%   | -9%  | -3%  | 0%   | 14%  |
|                  | Higher tariff | -10% | -13% | -11% | 0%   | 11%  |