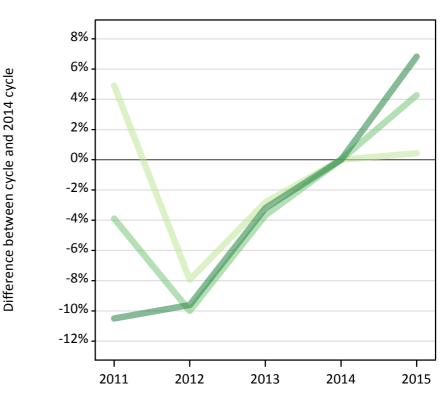

#### T.3 Placed applicants from all domiciles by tariff group: 14 days after A level results day

Placed applicants: change relative to 2014 cycle totals

| Applicant Status | Tariff group  | 2011 | 2012 | 2013 | 2014 | 2015 |
|------------------|---------------|------|------|------|------|------|
| Placed           | Lower tariff  | 5%   | -8%  | -3%  | 0%   | 1%   |
|                  | Medium tariff | -4%  | -10% | -4%  | 0%   | 5%   |
|                  | Higher tariff | -11% | -10% | -4%  | 0%   | 7%   |

#### T.4 Placed applicants from all domiciles by tariff group: 14 days after A level results day

Placed applicants: absolute change relative to 2014 cycle totals

| Applicant Status | Tariff group  | 2011    | 2012    | 2013   | 2014 | 2015  |
|------------------|---------------|---------|---------|--------|------|-------|
| Placed           | Lower tariff  | 9,240   | -15,770 | -5,940 | 0    | 1,350 |
|                  | Medium tariff | -6,410  | -15,100 | -5,670 | 0    | 6,950 |
|                  | Higher tariff | -15,000 | -13,440 | -5,320 | 0    | 9,520 |