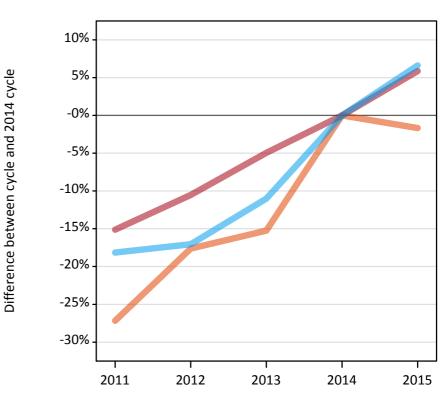

#### **A.6 Placed main scheme applicants from outside the EU: 15 days after A level results day** Selected placed routes: difference between cycle and 2014 cycle

**A.7 Placed main scheme applicants from outside the EU: 15 days after A level results day** All Main scheme placed routes (excluding Adjustment): applicants at 15 days after A level results day

#### A.8 Placed main scheme applicants from outside the EU: 15 days after A level results day

Selected placed routes: difference between cycle and 2014 cycle

| Applicant type | Status             | 2011 | 2012 | 2013 | 2014 | 2015 |
|----------------|--------------------|------|------|------|------|------|
| Main scheme    | Placed (Clearing)  | -27% | -18% | -15% | 0%   | -2%  |
|                | Placed (Firm)      | -15% | -11% | -5%  | 0%   | 6%   |
|                | Placed (Insurance) | -18% | -17% | -11% | 0%   | 7%   |