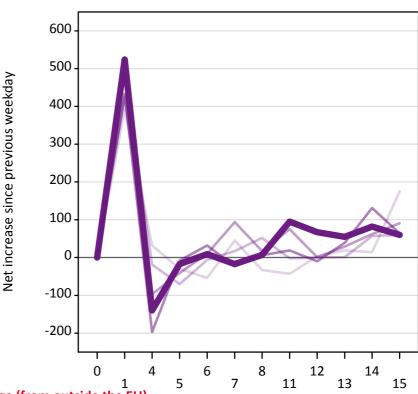

#### A.18 All Placed: Daily net change (from outside the EU)

Net increase since previous weekday (2015 cycle up to 15 days after A level results day)

| <br>2011 |
|----------|
| <br>2012 |
| <br>2013 |
| <br>2014 |
| 2015     |

#### A.19 All Placed: Daily net change (from outside the EU)

Net increase since previous weekday (2015 cycle up to 15 days after A level results day)

| Applicant status, days since A level results day |    | 2011  | 2012  | 2013  | 2014  | 2015  |
|--------------------------------------------------|----|-------|-------|-------|-------|-------|
| All Placed                                       | 0  | 0     | 0     | 0     | 0     | 0     |
|                                                  | 1  | 760   | 790   | 820   | 850   | 790   |
|                                                  | 4  | 1,060 | 1,430 | 1,250 | 1,440 | 1,420 |
|                                                  | 5  | 600   | 700   | 670   | 710   | 690   |
|                                                  | 6  | 550   | 630   | 570   | 670   | 560   |
|                                                  | 7  | 390   | 520   | 450   | 560   | 490   |
|                                                  | 8  | 360   | 400   | 450   | 390   | 380   |
|                                                  | 11 | 390   | 370   | 380   | 370   | 430   |
|                                                  | 12 | 10    | 0     | 20    | 30    | 220   |
|                                                  | 13 | 280   | 240   | 250   | 280   | 170   |
|                                                  | 14 | 280   | 210   | 240   | 280   | 160   |
|                                                  | 15 | 250   | 230   | 290   | 190   | 220   |