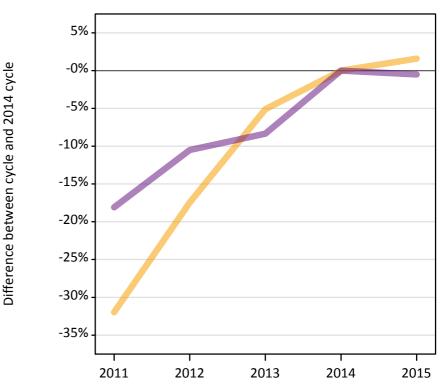

#### **A.12** Main scheme applicants not currently placed from outside the EU: 15 days after A level results day Applicants in unplaced states: difference between cycle and 2014 cycle

Holding offer

Free to be placed in Clearing

# **A.14 Main scheme applicants not currently placed from outside the EU: 15 days after A level results day** Applicants in unplaced states: difference between cycle and 2014 cycle

| Applicant type | Status                        | 2011 | 2012 | 2013 | 2014 | 2015 |
|----------------|-------------------------------|------|------|------|------|------|
| Main scheme    | Holding offer                 | -32% | -17% | -5%  | 0%   | 2%   |
|                | Free to be placed in Clearing | -18% | -10% | -8%  | 0%   | -1%  |