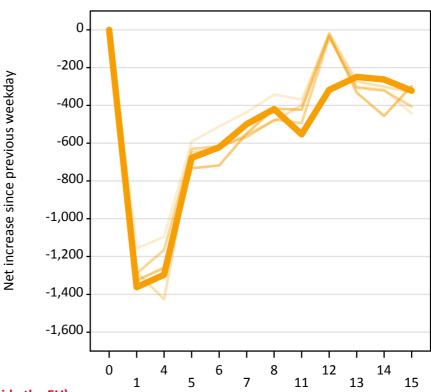

# A.22 Holding Offer: Daily net change (from outside the EU)

Net increase since previous weekday (2015 cycle up to 15 days after A level results day)

| 2011     |
|----------|
| <br>2012 |
| <br>2013 |
| <br>2014 |
| 2015     |

#### A.23 Holding Offer: Daily net change (from outside the EU)

Net increase since previous weekday (2015 cycle up to 15 days after A level results day)

| Applicant status, days since A level results day |    | 2011   | 2012   | 2013   | 2014   | 2015   |
|--------------------------------------------------|----|--------|--------|--------|--------|--------|
| Holding Offer                                    | 0  | 0      | 0      | 0      | 0      | 0      |
|                                                  | 1  | -1,160 | -1,280 | -1,290 | -1,330 | -1,360 |
|                                                  | 4  | -1,100 | -1,430 | -1,170 | -1,260 | -1,300 |
|                                                  | 5  | -590   | -650   | -630   | -730   | -680   |
|                                                  | 6  | -510   | -630   | -620   | -720   | -620   |
|                                                  | 7  | -440   | -550   | -570   | -550   | -500   |
|                                                  | 8  | -340   | -480   | -480   | -420   | -420   |
|                                                  | 11 | -370   | -400   | -490   | -420   | -550   |
|                                                  | 12 | -20    | -20    | -40    | -30    | -320   |
|                                                  | 13 | -300   | -270   | -310   | -330   | -250   |
|                                                  | 14 | -320   | -300   | -320   | -460   | -260   |
|                                                  | 15 | -440   | -330   | -410   | -300   | -320   |