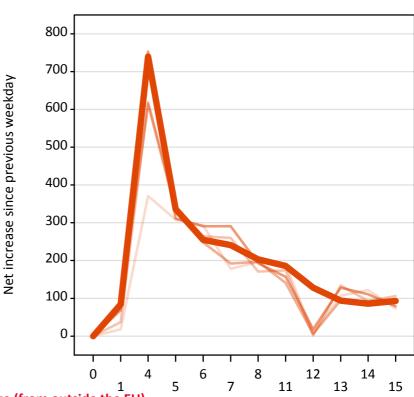

#### **A.20 Placed through Clearing only: Daily net change (from outside the EU)** Net increase since previous weekday (2015 cycle up to 15 days after A level results day)

# A.21 Placed through Clearing only: Daily net change (from outside the EU) Net increase since previous weekday (2015 cycle up to 15 days after A level results day)

| Applicant status, days since A level results day |    | 2011 | 2012 | 2013 | 2014 | 2015 |
|--------------------------------------------------|----|------|------|------|------|------|
| Placed through Clearing only                     | 0  | 0    | 0    | 0    | 0    | 0    |
|                                                  | 1  | 20   | 40   | 80   | 70   | 80   |
|                                                  | 4  | 370  | 620  | 620  | 750  | 740  |
|                                                  | 5  | 310  | 340  | 330  | 310  | 340  |
|                                                  | 6  | 290  | 260  | 250  | 290  | 260  |
|                                                  | 7  | 180  | 260  | 190  | 290  | 240  |
|                                                  | 8  | 200  | 170  | 200  | 190  | 200  |
|                                                  | 11 | 190  | 170  | 140  | 160  | 190  |
|                                                  | 12 | 10   | 0    | 10   | 20   | 130  |
|                                                  | 13 | 110  | 130  | 100  | 130  | 90   |
|                                                  | 14 | 120  | 90   | 90   | 110  | 90   |
|                                                  | 15 | 70   | 110  | 100  | 80   | 90   |