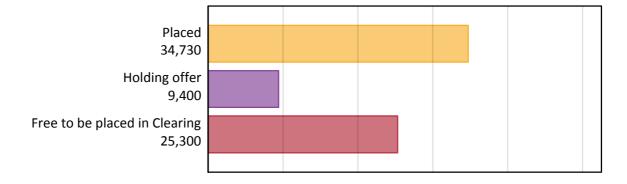

#### A.1 Applicants by type and status from outside the EU, 2015 cycle

| Applicant type     | Status                        | 2015   |
|--------------------|-------------------------------|--------|
| Main scheme        | Placed (Clearing)             | 2,710  |
|                    | Placed (Adjustment)           | 70     |
|                    | Placed (Firm)                 | 26,130 |
|                    | Placed (Insurance)            | 3,440  |
|                    | Placed (Other)                | 1,890  |
|                    | Holding offer                 | 9,400  |
|                    | Free to be placed in Clearing | 25,300 |
| Direct to Clearing | Placed (Direct to Clearing)   | 490    |
|                    | Other (Direct to Clearing)    | 810    |
| All applicants     | Placed                        | 34,730 |

#### A.2 Summary of applicants who are placed, holding offers or free to be placed in Clearing (outside the EU)