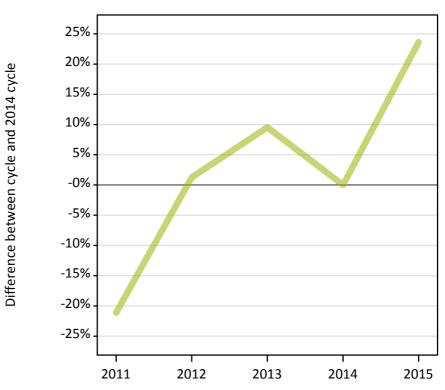

#### **A.15 Direct to Clearing applicants from outside the EU: 15 days after A level results day** Placed (Direct to Clearing): difference between cycle and 2014 cycle

Placed (Direct to Clearing)

#### **A.17 Direct to Clearing applicants from outside the EU: 15 days after A level results day** Placed (Direct to Clearing): difference between cycle and 2014 cycle

| Applicant type     | Status                      | 2011 | 2012 | 2013 | 2014 | 2015 |
|--------------------|-----------------------------|------|------|------|------|------|
| Direct to Clearing | Placed (Direct to Clearing) | -21% | 1%   | 10%  | 0%   | 24%  |