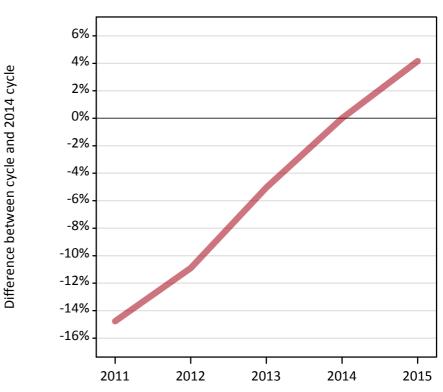

#### **A.3 All placed applicants from outside the EU: 15 days after A level results day** All placed applicants: difference between cycle and 2014 cycle

Placed

**A.4 All placed applicants from outside the EU: 15 days after A level results day** All placed applicants: applicants at 15 days after A level results day

#### A.5 All placed applicants from outside the EU: 15 days after A level results day

All placed applicants: difference between cycle and 2014 cycle

| Applicant type | Status | 2011 | 2012 | 2013 | 2014 | 2015 |
|----------------|--------|------|------|------|------|------|
| All applicants | Placed | -15% | -11% | -5%  | 0%   | 4%   |