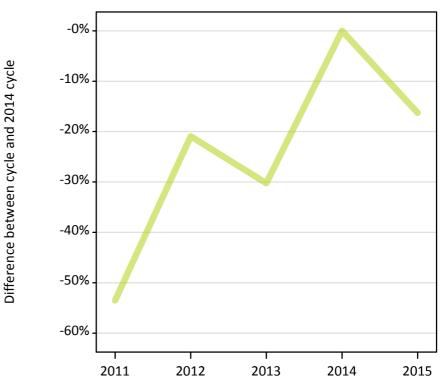

#### **A.9 Main scheme applicants placed through adjustment: 15 days after A level results day** Placed through adjustment: difference between cycle and 2014 cycle

Placed (Adjustment)

#### A.11 Main scheme applicants placed through adjustment: 15 days after A level results day

Placed through adjustment: difference between cycle and 2014 cycle

| Applicant type | Status              | 2011 | 2012 | 2013 | 2014 | 2015 |
|----------------|---------------------|------|------|------|------|------|
| Main scheme    | Placed (Adjustment) | -53% | -21% | -30% | 0%   | -16% |