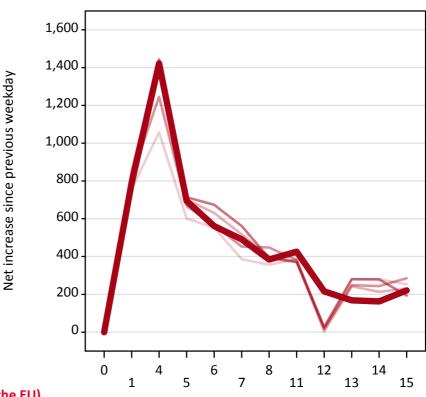

#### A.18 All Placed: Daily net change (from outside the EU)

Net increase since previous weekday (2015 cycle up to 15 days after A level results day)

| <br>2011 |
|----------|
| <br>2012 |
| <br>2013 |
| <br>2014 |
| 2015     |

#### A.19 All Placed: Daily net change (from outside the EU)

Net increase since previous weekday (2015 cycle up to 15 days after A level results day)

| Applicant status, days since A level results day |    | 2011  | 2012  | 2013  | 2014  | 2015  |
|--------------------------------------------------|----|-------|-------|-------|-------|-------|
| All Placed                                       | 0  | 0     | 0     | 0     | 0     | 0     |
|                                                  | 1  | 760   | 790   | 820   | 850   | 790   |
|                                                  | 4  | 1,060 | 1,430 | 1,250 | 1,440 | 1,420 |
|                                                  | 5  | 600   | 700   | 670   | 710   | 690   |
|                                                  | 6  | 550   | 630   | 570   | 670   | 560   |
|                                                  | 7  | 390   | 520   | 450   | 560   | 490   |
|                                                  | 8  | 360   | 400   | 450   | 390   | 380   |
|                                                  | 11 | 390   | 370   | 380   | 370   | 430   |
|                                                  | 12 | 10    | 0     | 20    | 30    | 220   |
|                                                  | 13 | 280   | 240   | 250   | 280   | 170   |
|                                                  | 14 | 280   | 210   | 240   | 280   | 160   |
|                                                  | 15 | 250   | 230   | 290   | 190   | 220   |