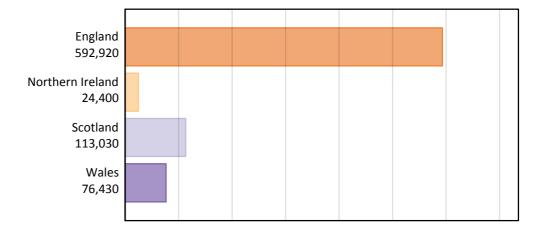

## I.4 Applicants for all courses by country of domicile and institution, 2014 cycle

|                       | Country of institution |                     |          |        |         |
|-----------------------|------------------------|---------------------|----------|--------|---------|
| Domicile of applicant | England                | Northern<br>Ireland | Scotland | Wales  | UK      |
| England               | 455,910                | 2,670               | 29,110   | 43,660 | 456,920 |
| Northern Ireland      | 10,460                 | 18,000              | 5,410    | 1,040  | 20,300  |
| Scotland              | 4,450                  | 130                 | 43,170   | 230    | 43,910  |
| Wales                 | 16,670                 | 90                  | 890      | 18,390 | 23,450  |
| UK                    | 487,480                | 20,880              | 78,570   | 63,320 | 544,580 |
| EU (excluding UK)     | 38,070                 | 2,010               | 18,730   | 4,380  | 45,380  |
| Not EU                | 67,380                 | 1,500               | 15,730   | 8,740  | 69,060  |
| All                   | 592,920                | 24,400              | 113,030  | 76,430 | 659,030 |