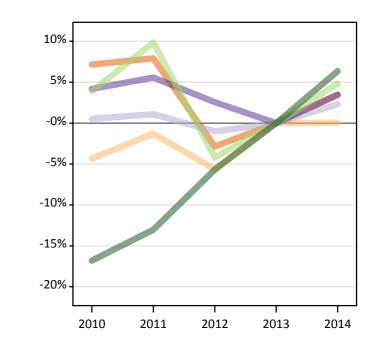

# I.1 Applicants for all courses by domicile group

Difference between cycle and 2013 cycle

| England           |
|-------------------|
| Northern Ireland  |
| Scotland          |
| Wales             |
| EU (excluding UK) |
| Not EU            |

# **I.3** Applicants for all courses by domicile group

Difference between cycle and 2013 cycle

| Domicile of applicant | 2010 | 2011 | 2012 | 2013 | 2014 |
|-----------------------|------|------|------|------|------|
| England               | 7%   | 8%   | -3%  | 0%   | 3%   |
| Northern Ireland      | -4%  | -1%  | -6%  | 0%   | 0%   |
| Scotland              | 1%   | 1%   | -1%  | 0%   | 2%   |
| Wales                 | 4%   | 6%   | 3%   | 0%   | 3%   |
| UK                    | 6%   | 7%   | -3%  | 0%   | 3%   |
| EU (excluding UK)     | 4%   | 10%  | -4%  | 0%   | 5%   |
| Not EU                | -17% | -13% | -6%  | 0%   | 6%   |
| All                   | 4%   | 5%   | -3%  | 0%   | 4%   |