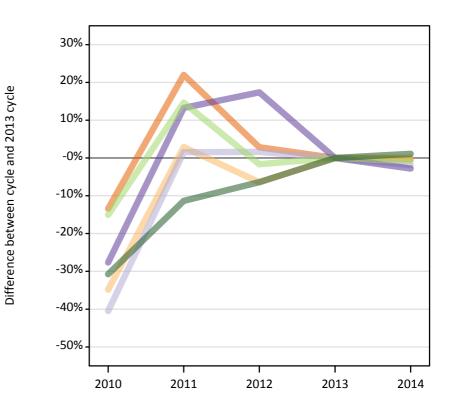

# I.13 Reappliers for all courses by domicile group

Difference between cycle and 2013 cycle

| Domicile of applicant | 2010 | 2011 | 2012 | 2013 | 2014 |
|-----------------------|------|------|------|------|------|
| England               | -13% | 22%  | 3%   | 0%   | 0%   |
| Northern Ireland      | -35% | 3%   | -6%  | 0%   | 0%   |
| Scotland              | -40% | 2%   | 2%   | 0%   | -2%  |
| Wales                 | -28% | 13%  | 17%  | 0%   | -3%  |
| UK                    | -17% | 19%  | 3%   | 0%   | -1%  |
| EU (excluding UK)     | -15% | 15%  | -2%  | 0%   | -1%  |
| Not EU                | -31% | -11% | -6%  | 0%   | 1%   |
| All                   | -18% | 17%  | 2%   | 0%   | 0%   |