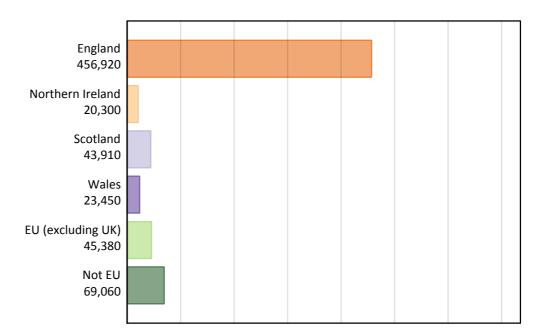

### I.2 Applicants for all courses by domicile group

| Domicile of applicant | 2010    | 2011    | 2012    | 2013    | 2014    |
|-----------------------|---------|---------|---------|---------|---------|
| England               | 473,400 | 476,770 | 429,100 | 441,790 | 456,920 |
| Northern Ireland      | 19,410  | 20,030  | 19,150  | 20,290  | 20,300  |
| Scotland              | 43,150  | 43,390  | 42,490  | 42,930  | 43,910  |
| Wales                 | 23,610  | 23,920  | 23,240  | 22,660  | 23,450  |
| UK                    | 559,570 | 564,120 | 513,970 | 527,670 | 544,580 |
| EU (excluding UK)     | 44,980  | 47,560  | 41,480  | 43,290  | 45,380  |
| Not EU                | 54,020  | 56,470  | 61,260  | 64,940  | 69,060  |
| All                   | 658,560 | 668,150 | 616,700 | 635,910 | 659,030 |

## I.4 Applicants for all courses by country of domicile and institution, 2014 cycle

|                       | Country of institution |                     |          |        |         |
|-----------------------|------------------------|---------------------|----------|--------|---------|
| Domicile of applicant | England                | Northern<br>Ireland | Scotland | Wales  | UK      |
| England               | 455,910                | 2,670               | 29,110   | 43,660 | 456,920 |
| Northern Ireland      | 10,460                 | 18,000              | 5,410    | 1,040  | 20,300  |
| Scotland              | 4,450                  | 130                 | 43,170   | 230    | 43,910  |
| Wales                 | 16,670                 | 90                  | 890      | 18,390 | 23,450  |
| UK                    | 487,480                | 20,880              | 78,570   | 63,320 | 544,580 |
| EU (excluding UK)     | 38,070                 | 2,010               | 18,730   | 4,380  | 45,380  |
| Not EU                | 67,380                 | 1,500               | 15,730   | 8,740  | 69,060  |
| All                   | 592,920                | 24,400              | 113,030  | 76,430 | 659,030 |