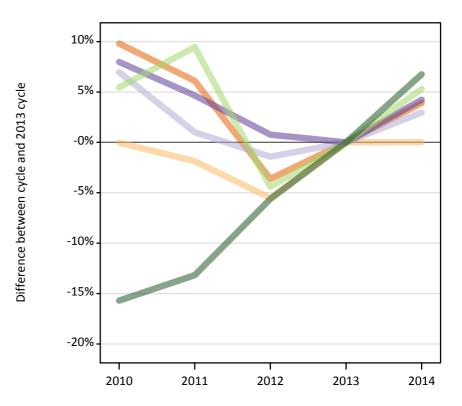

# **I.3** Applicants for all courses by domicile group

Difference between cycle and 2013 cycle

| Domicile of applicant | 2010 | 2011 | 2012 | 2013 | 2014 |
|-----------------------|------|------|------|------|------|
| England               | 7%   | 8%   | -3%  | 0%   | 3%   |
| Northern Ireland      | -4%  | -1%  | -6%  | 0%   | 0%   |
| Scotland              | 1%   | 1%   | -1%  | 0%   | 2%   |
| Wales                 | 4%   | 6%   | 3%   | 0%   | 3%   |
| UK                    | 6%   | 7%   | -3%  | 0%   | 3%   |
| EU (excluding UK)     | 4%   | 10%  | -4%  | 0%   | 5%   |
| Not EU                | -17% | -13% | -6%  | 0%   | 6%   |
| All                   | 4%   | 5%   | -3%  | 0%   | 4%   |